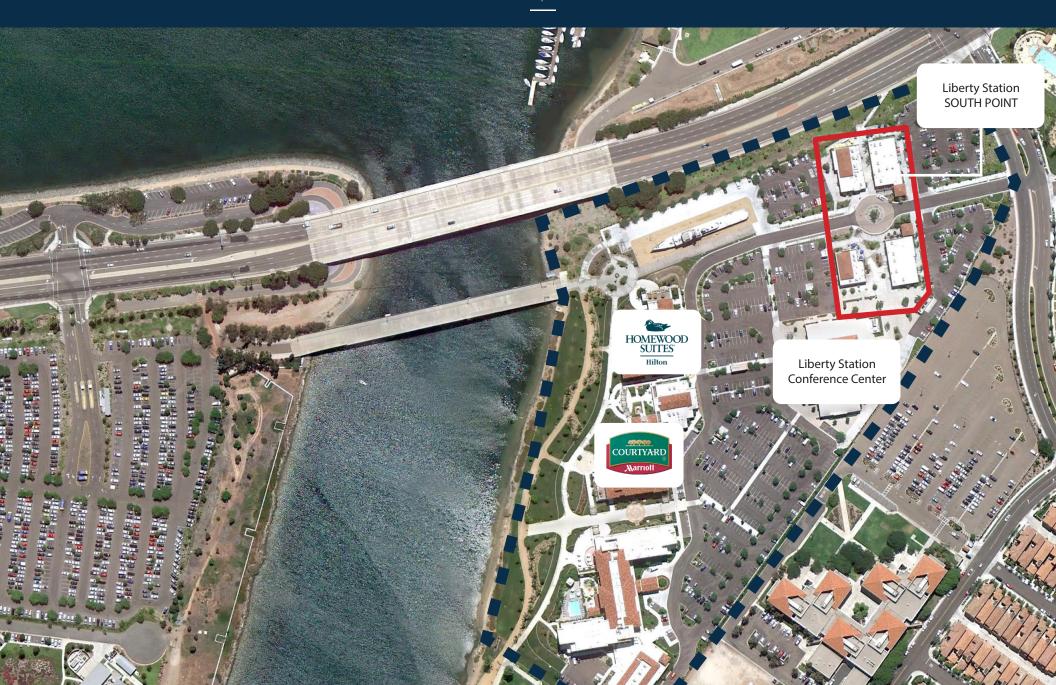

LIBERTY STATION SOUTH POINT | AVAILABLE RESTAURANT SPACES

- Approximately 214 SF Kiosk Available (formerly an ATM)
- Close Proximity to 2 Hotels, Totaling 350 Rooms and three NEW hotels with an additional 650 Rooms.
- Part of Liberty Station a Landmark Mixed Use Project