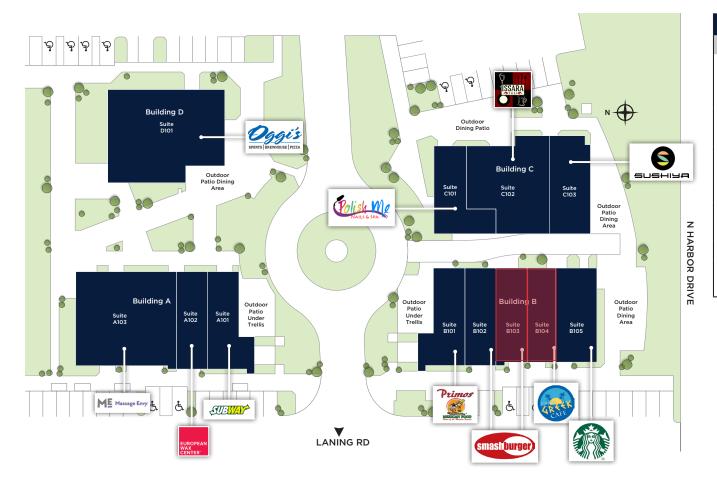

#### SOUTH POINT

| TENANT ROSTER |           |                           |       |
|---------------|-----------|---------------------------|-------|
| BLDG          | SUITE     | TENANT NAME               | SF    |
| А             | A-101     | Subway                    | 1,500 |
| А             | A-102     | European Wax Store        | 1,211 |
| А             | A-103     | Massage Envy              | 3,773 |
| В             | B-101     | Los Primos Mexican        | 1,500 |
| В             | B-102,103 | Potentially Available     | 2,429 |
| В             | B-104     | Potentially Available     | 1,083 |
| В             | B-105     | Starbucks                 | 1,472 |
| С             | C-101     | Bellassima Sea Spa        | 1,500 |
| С             | C-102     | Issara Thai               | 2,346 |
| С             | C-103     | Ototo/Sushiya Sushi       | 2,005 |
| D             | D         | Oggi's Pizza & Brewing    | 4,200 |
| K             | K-1       | Navy Federal Credit Union | 70    |
| K             | K-2       | Vacant                    | 0     |

## OVERALL SITE PLAN

M I K E M O S E R 858.523.2089 mikemoser@retailinsite.net C H R I S H O D G M A N 949.284.0223 chodgman@retailinsite.net

MATT MOSER 858.523.2096 mmoser@retailinsite.net