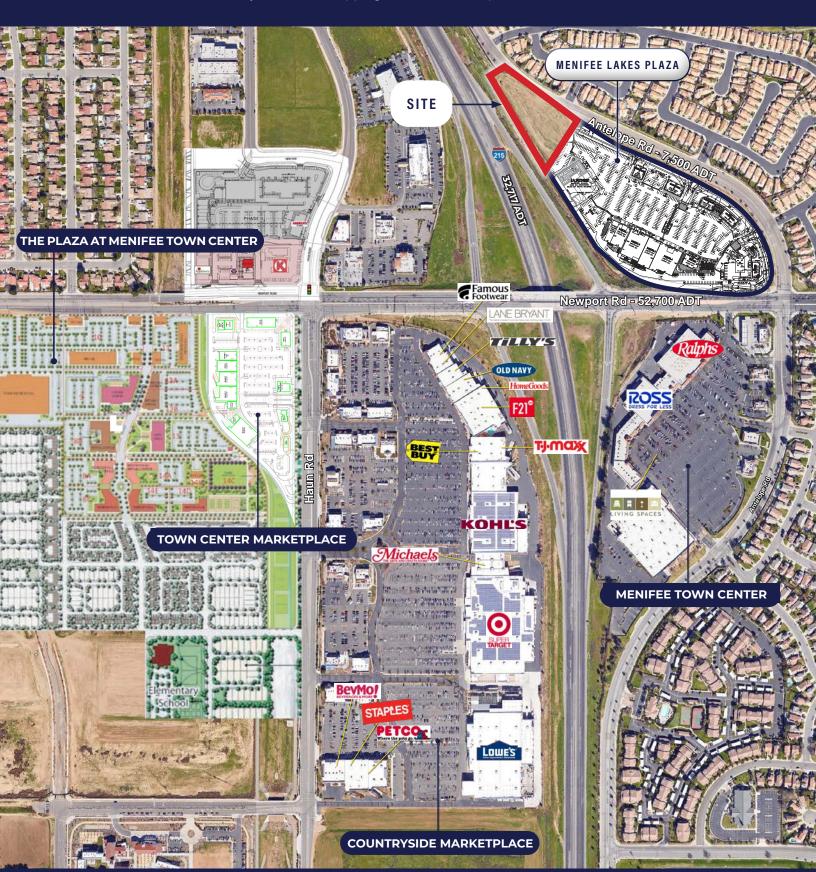

#### **Features**

- Located at the on-off ramp to Interstate 215 at the NEC of Newport Road
- · Great visibility to I-215
- Located immediately adjacent to the new, under-construction Menifee Lakes Plaza shopping center, which will be anchored by LA Fitness, Baron's Market, and many others
- · Strong traffic counts on I-215 (32,717 ADT) and Newport Road (52,000 ADT)
- · One of the best intersections on I-215

#### Join Area Tenants:

and more...