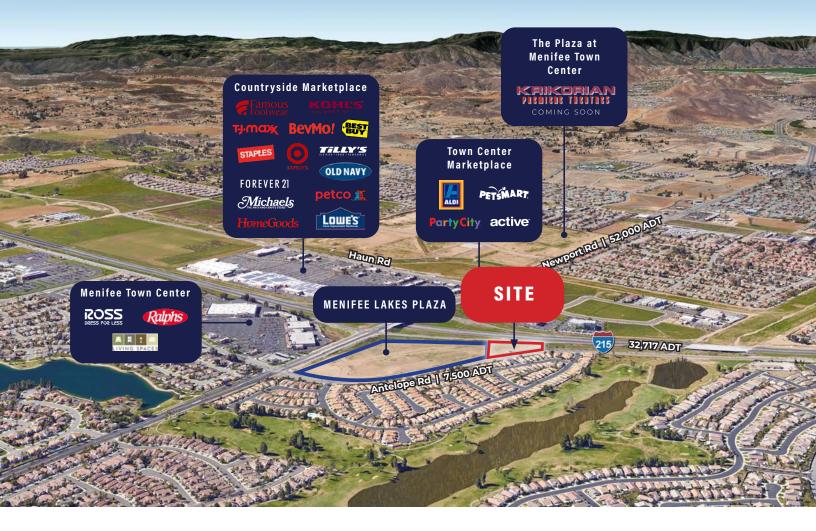

### ±1.51 Acres Available Next to Menifee Lakes Plaza

### LAND SALE

Site Next to New Grocery Anchored Shopping Center, NEC Newport Rd & I-215, Menifee, California

#### **Features**

- Located at the on-off ramp to Interstate 215 at the NEC of Newport Road
- · Great visibility to I-215
- Located immediately adjacent to the new, under-construction Menifee Lakes Plaza shopping center, which will be anchored by LA Fitness, Baron's Market, and many others
- · Strong traffic counts on I-215 (32,717 ADT) and Newport Road (52,000 ADT)
- · One of the best intersections on I-215

#### Join Area Tenants:

and more...