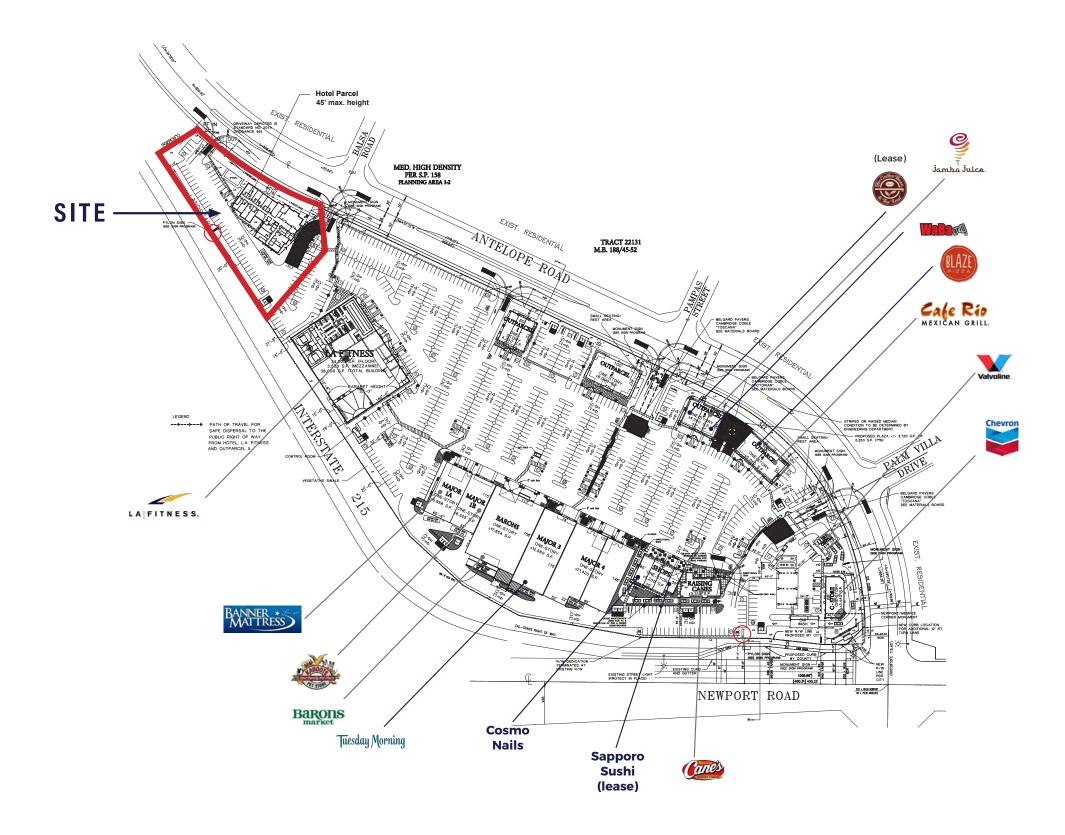

sibility to I-215
- Located immediately adjacent to the new, under-construction Menifee Lakes Plaza shopping center, which will be anchored by LA Fitness, Baron's Market, and many others
- · Strong traffic counts on I-215 (32,717 ADT) and Newport Road (52,000 ADT)
- · One of the best intersections on I-215

#### Join Area Tenants:















and more...

## **Investment Summary**

Contact listing agent PRICING

1.51 acres (65,750 square feet) LAND SIZE

LOCATION NEQ of I-215 and north of Newport

Road Menifee, Riverside County,

California

TAX PARCELS Portion of 340020042

**UTILITIES TO SITE** Water, Electricity, Sewer

TRAFFIC COUNTS 80,000 South, 85,000 North (on

I-215 at Newport Road)

37,167 cars per day Newport Road

and Antelope Road

**VISIBILITY** Great visibility to I-215





## 1.51 Acres Available Next to Menifee Lakes Plaza LAND SALE

Site Next to New Grocery Anchored Shopping Center, NEC Newport Rd & I-215, Menifee, California



# 1.51 Acres Available Next to Menifee Lakes Plaza LAND SALE

Site Next to New Grocery Anchored Shopping Center, NEC Newport Rd & I-215, Menifee, California



## **Expanded Demographic Profile**

ESTIMATED 2017 · CALCULATED USING PROPORTIONAL BLOCK GROUPS

#### NEWPORT RD + I-215 | SAN DIEGO, CA

| TTTT POPULATION                     | 1 MILE      | 3 MILES      | 5 MILES      |
|-------------------------------------|-------------|--------------|--------------|
| Estimated Population                | 11,865      | 57,462       | 114,383      |
| Forecasted Population (2021)        | 15,642      | 74,925       | 150,308      |