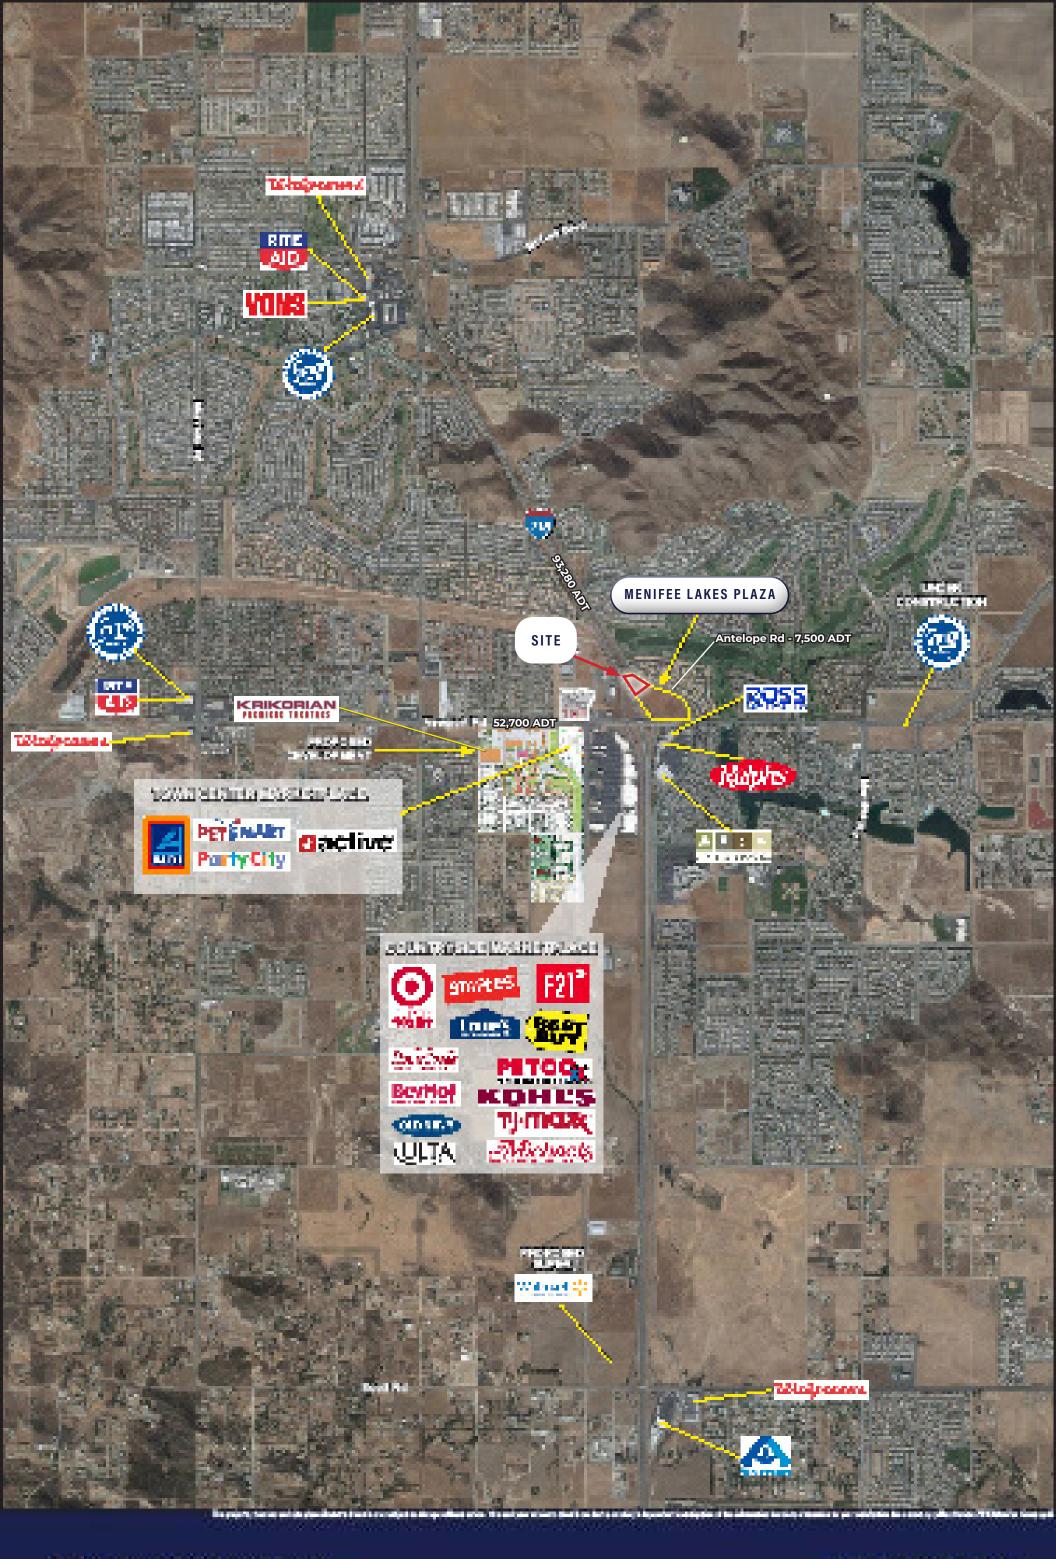

#### **Features**

- Located at the on-off ramp to Interstate 215 at the NEC of Newport Road
- · Great visibility to I-215
- Located immediately adjacent to the new, under-construction Menifee Lakes Plaza shopping center, which will be anchored by LA Fitness, Baron's Market, and many others
- · Strong traffic counts on I-215 (32,717 ADT) and Newport Road (52,000 ADT)
- · One of the best intersections on I-215

#### Join Area Tenants:

and more...