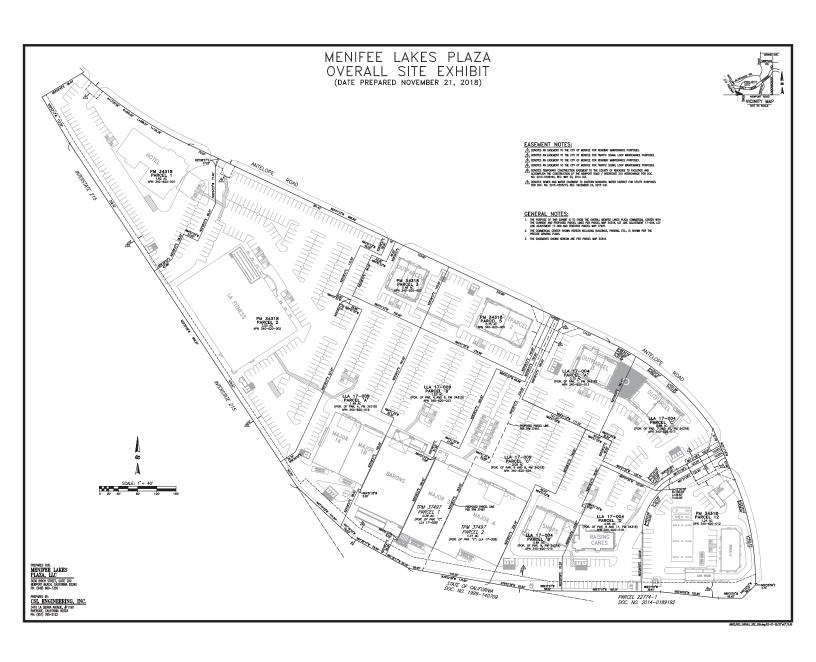

#### **Features**

- Located at the on-off ramp to Interstate 215 at the NEC of Newport Road
- · Great visibility to I-215
- Located immediately adjacent to the new, under-construction Menifee Lakes Plaza shopping center, which will be anchored by LA Fitness, Baron's Market, and many others
- · Strong traffic counts on I-215 (32,717 ADT) and Newport Road (52,000 ADT)
- · One of the best intersections on I-215

**UTILITIES TO SITE** Water, Electricity, Sewer

TRAFFIC COUNTS 80,000 South, 85,000 North (on

I-215 at Newport Road)

37,167 cars per day Newport Road

and Antelope Road

**VISIBILITY** Great visibility to I-215