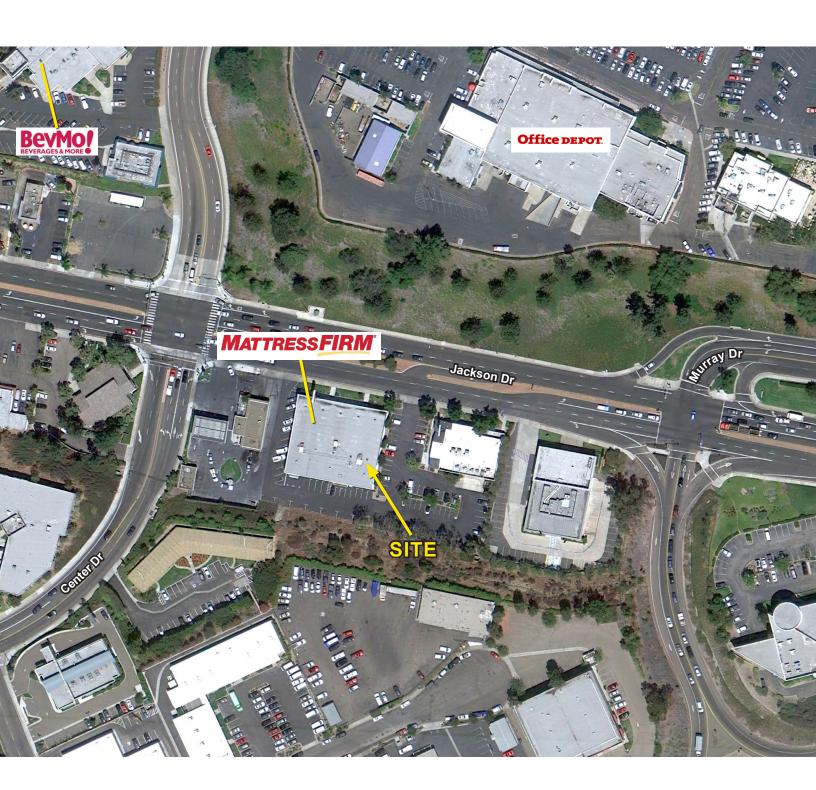

# 5310 Jackson Drive

#### **FEATURES**

- · High quality trade area
- In the heart of La Mesa's retail location
- · High visibility 5,900 SF building
- Strong daytime and residential population

#### **TRAFFIC COUNTS**

Jackson Drive at Center Drive 19,400 ADT I-8 at Jackson Drive 183,000 ADT