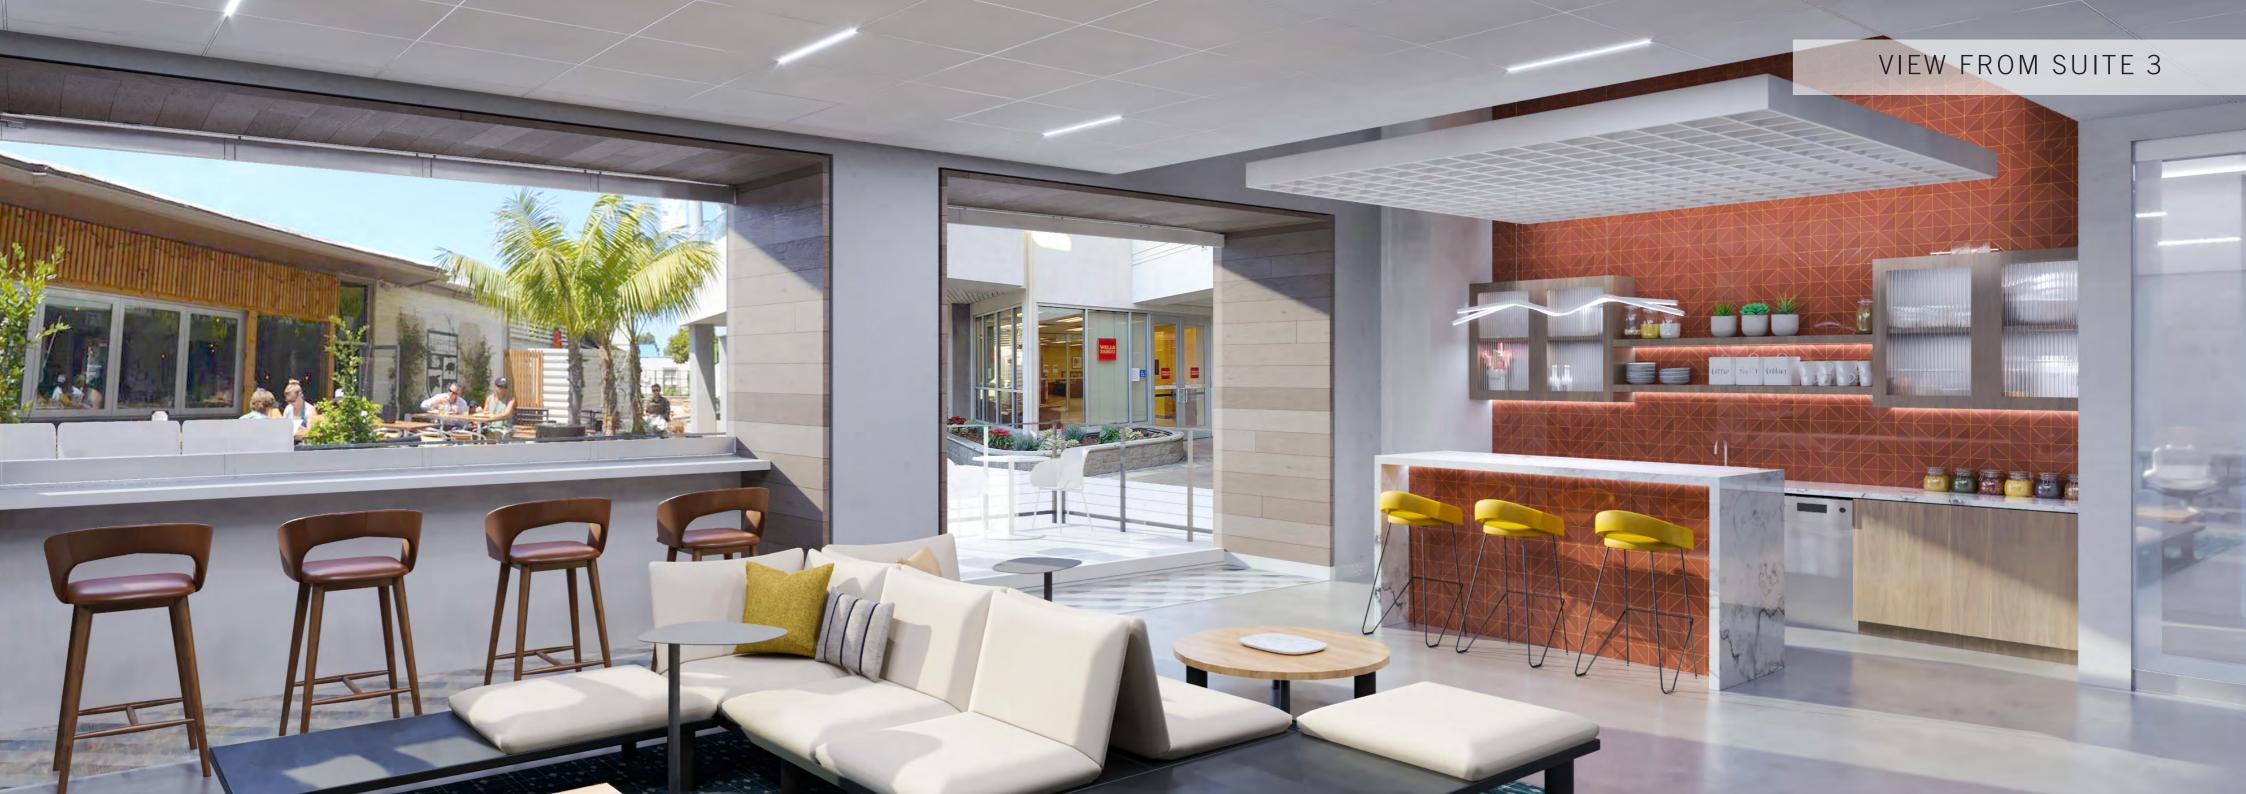

#### @ PACIFIC STATION

A QRPG COASTAL OFFICE & RETAIL PROJECT

ENCINITAS, CA













#### FLOOR PLAN & AVAILABILITIES



#### Office

| Suite | RSF   | Rate/SF/Month + U | Availability   |
|-------|-------|-------------------|----------------|
| 1     | 4,459 | \$6.25            | New Spec Suite |
| 2     | 5,034 | \$6.25            | New Spec Suite |
| 3     | 3,808 | \$6.50            | New Spec Suite |

#### **Retail or Office**

| Suite | RSF   | Rate/SF/Month + U | Availability   |
|-------|-------|-------------------|----------------|
| 4     | 1,016 | \$6.50            | New Spec Suite |
| 5     | 1,200 | \$6.50            | New Spec Suite |
| 6     | 1,393 |                   | Leased         |
| 7     | 1,470 | \$6.75            | New Spec Suite |
| 8     | 1,121 |                   | Leased         |
| 9     | 1,392 |                   | Leased         |
| 10