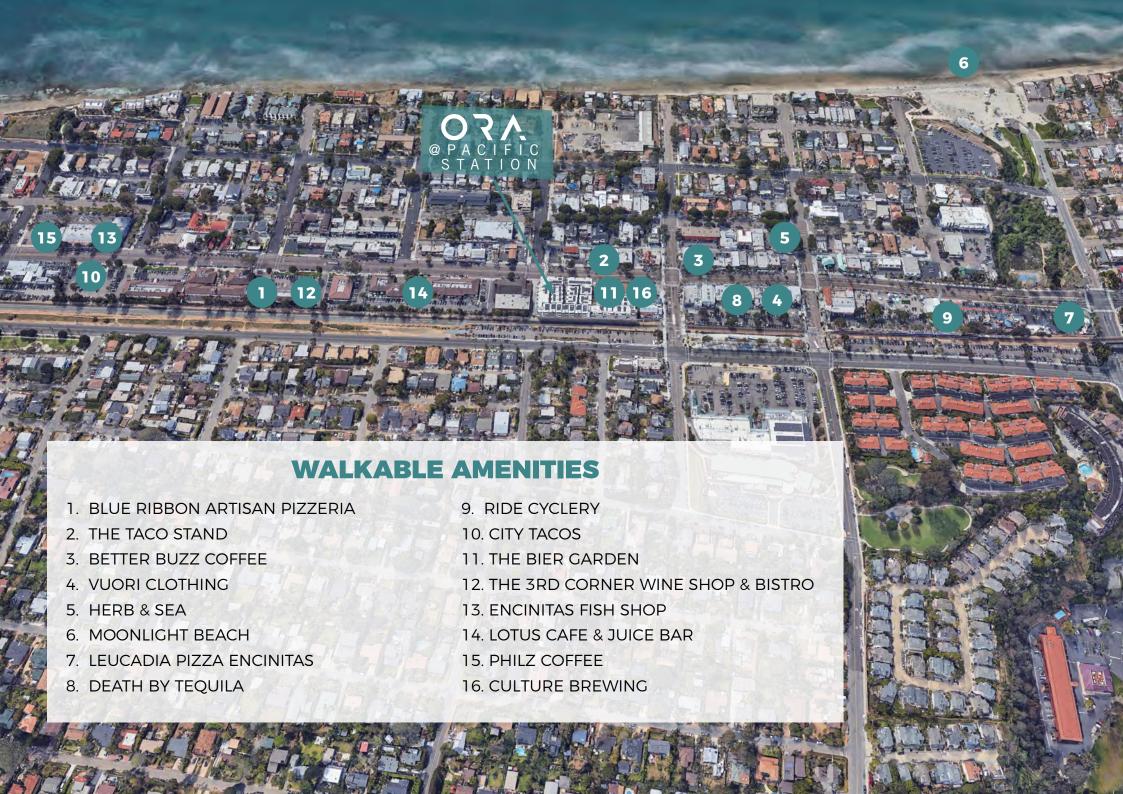

#### @ PACIFIC STATION

A QRPG COASTAL OFFICE & RETAIL PROJECT

ENCINITAS, CA

#### FLOOR PLAN & AVAILABILITIES