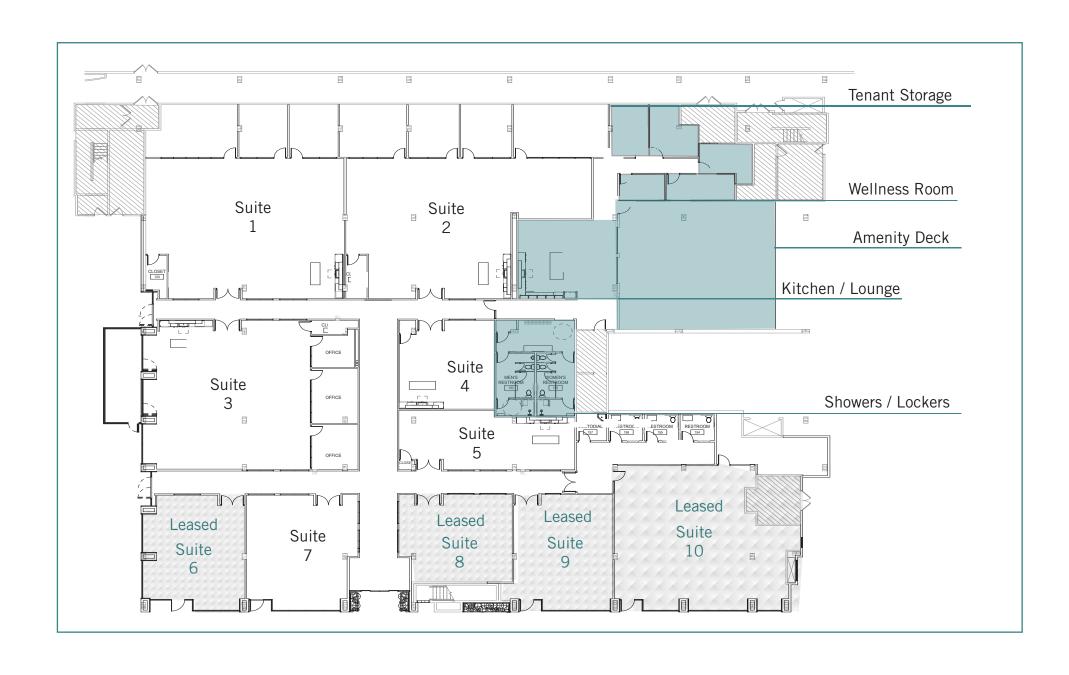

#### FLOOR PLAN & AVAILABILITIES

#### Office

| Suite | RSF   | Rate/SF/Month + U | Availability   |
|-------|-------|-------------------|----------------|
| 1     | 4,459 | \$6.25            | New Spec Suite |
| 2     | 5,034 | \$6.25            | New Spec Suite |
| 3     | 3,808 | \$6.50            | New Spec Suite |

#### **Retail or Office**

| Suite | RSF   | Rate/SF/Month + U | Availability   |
|-------|-------|-------------------|----------------|
| 4     | 1,016 | \$6.50            | New Spec Suite |
| 5     | 1,200 | \$6.50            | New Spec Suite |
| 6     | 1,393 |                   | Leased         |
| 7     | 1,470 | \$6.75            | New Spec Suite |
| 8     | 1,121 |                   | Leased         |
| 9     | 1,392 |                   | Leased         |
| 10    | 3,322 |                   | Leased         |
|       |       |                   |                |