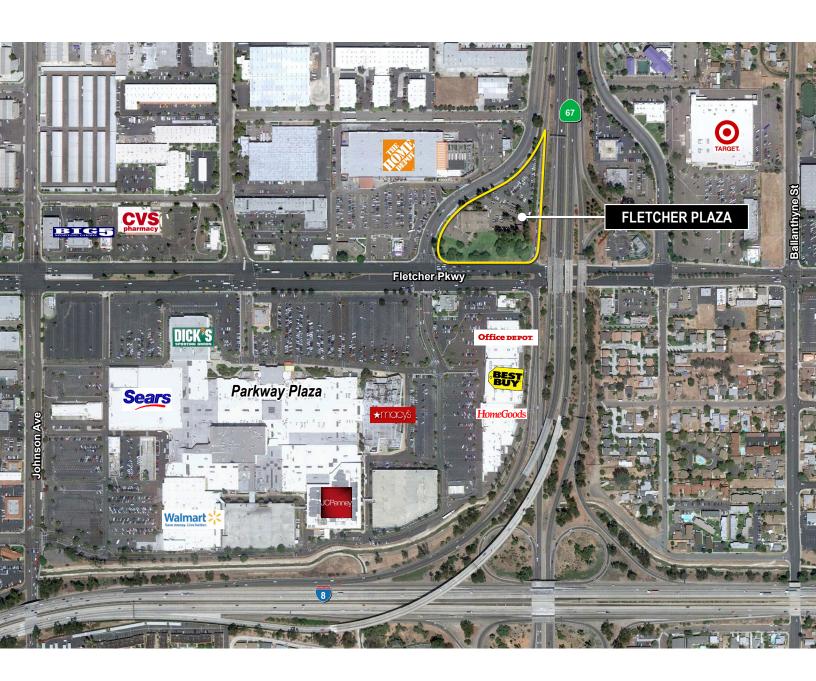

## Fletcher Plaza

100% LEASED | NWC Fletcher Pkwy & HWY 67, El Cajon, CA

CHAINLINKS

**DON MOSER** 

Lic.# 00821359 858.523.2087

dmoser@retailinsite.net

## **FEATURES**

- · Redevelopment
- Located at the corner of Fletcher Pkwy & 67 Freeway
- · Across the street from Parkway Plaza Mall

- · Freeway proximity provides regional exposure
- · Outstanding location for high quality users