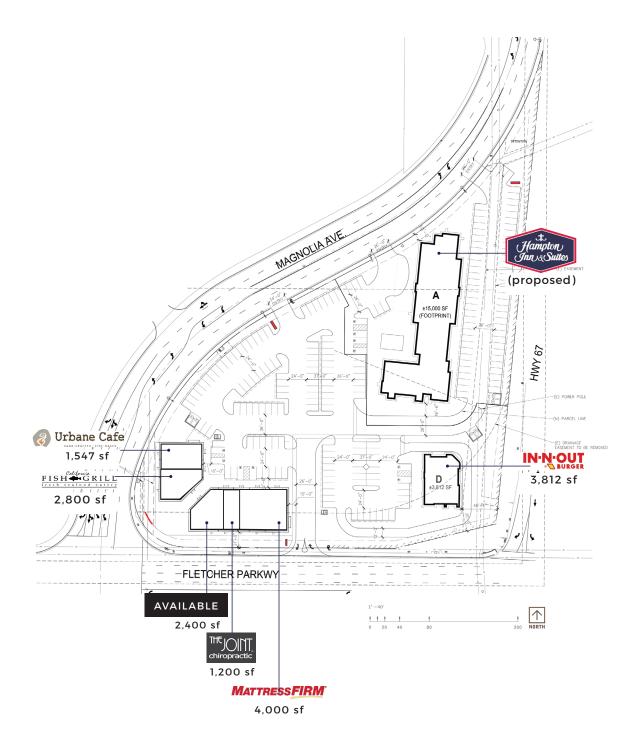

## Fletcher Plaza

100% LEASED | NWC Fletcher Pkwy & HWY 67, El Cajon, CA

CHAINLINKS

**DON MOSER** 

Lic.# 00821359 858.523.2087

dmoser@retailinsite.net

## **FEATURES**

- · Redevelopment
- Located at the corner of Fletcher Pkwy & 67 Freeway
- · Across the street from Parkway Plaza Mall

- · Freeway proximity provides regional exposure
- · Outstanding location for high quality users