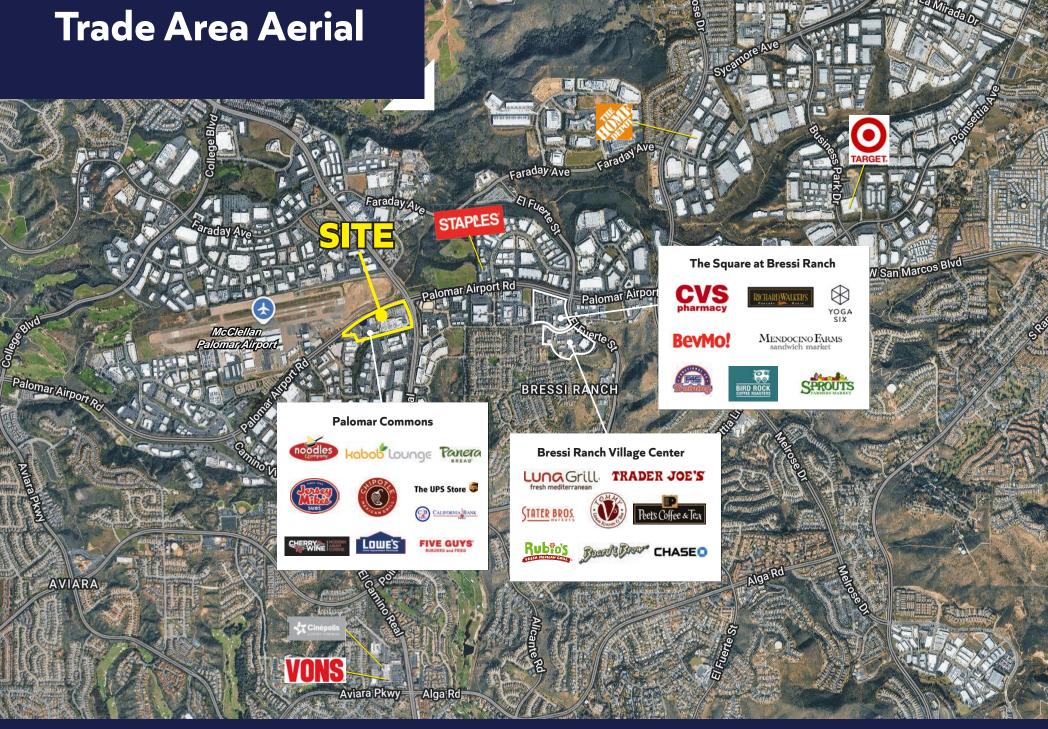

### **FOR LEASE** RESTAURANT SPACE AVAILABLE

- Restaurant space available
- High profile site with strong daytime population 103,000 in 3 miles
- 16 acres at one of Carlsbad's key intersections

- Superior access to residential and significant daytime population
- Anchored by Lowe's Home Improvement Warehouse