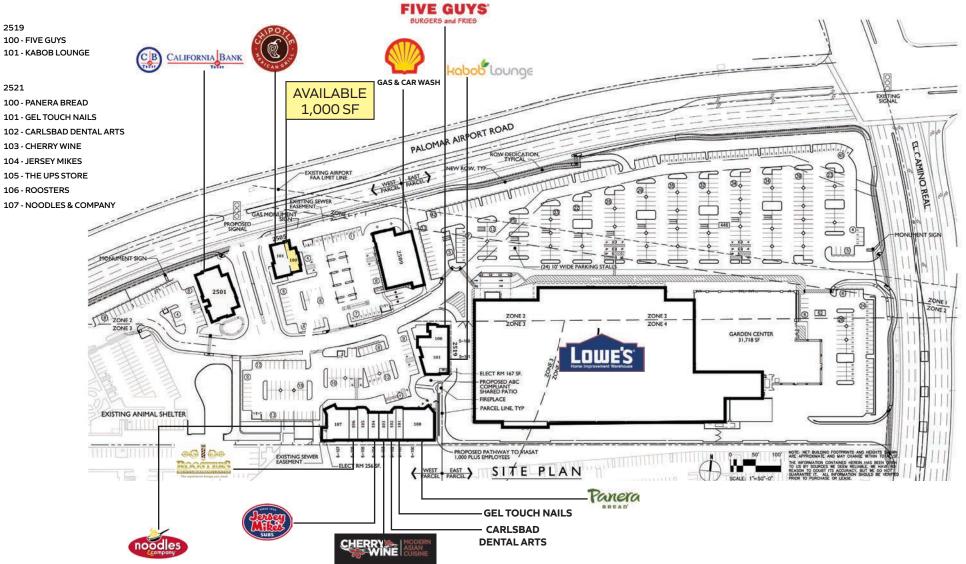

#### **TENANT ROSTER**

2501 - CALIFORNIA BANK & TRUST

2505 101 - CHIPOTLE

2509 - SHELL

Site Plan

The information above has been obtained from sources believed to be reliable. While we do not doubt its accuracy, we have not verified it and make no guarantee, warranty or representation about it. It is your responsibility to independently confirm its accuracy and completeness. Any projections, opinions, assumptions or estimates used are for example only and do not represent the current or future performance of the property. The value of this transaction to you depends on tax and other factors which should be evaluated by your tax, financial and legal advisors. You and your advisors should conduct a careful, independent investigation of the property to determine to your satisfaction the suitability of the property for your needs.