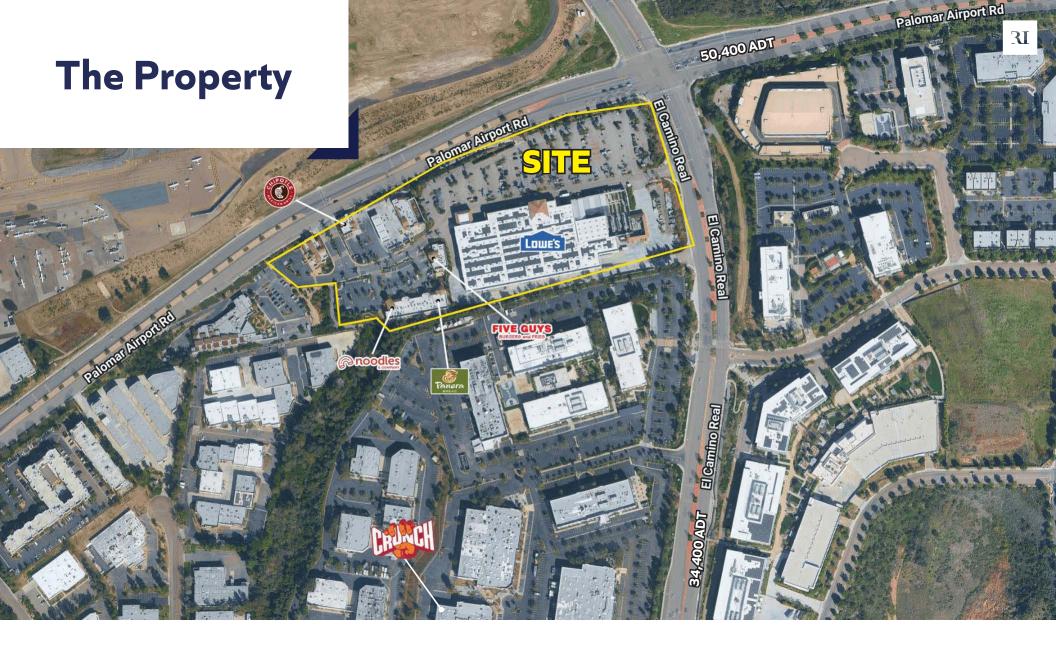

### **FOR LEASE** RESTAURANT SPACE AVAILABLE

- Restaurant space available
- High profile site with strong daytime population 103,000 in 3 miles
- 16 acres at one of Carlsbad's key intersections

- Superior access to residential and significant daytime population
- Anchored by Lowe's Home Improvement Warehouse