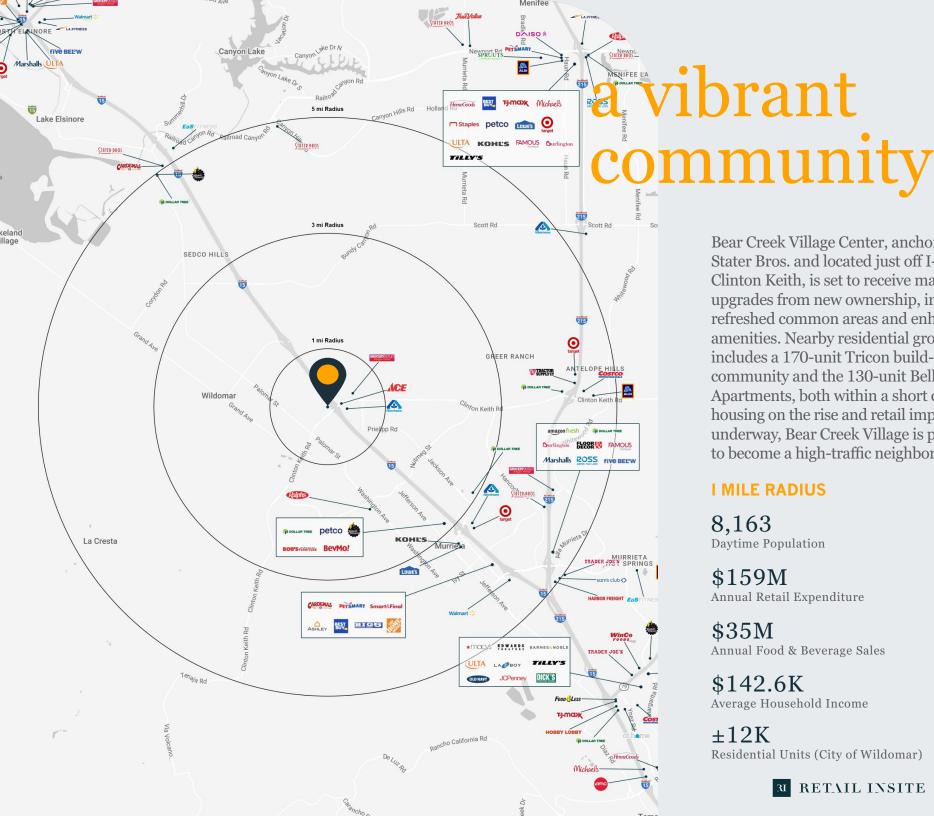

Bear Creek Village Center, anchored by Stater Bros. and located just off I-15 at Clinton Keith, is set to receive major upgrades from new ownership, including refreshed common areas and enhanced amenities. Nearby residential growth includes a 170-unit Tricon build-to-rent community and the 130-unit Bell Ranch Apartments, both within a short drive. With housing on the rise and retail improvements underway, Bear Creek Village is positioned to become a high-traffic neighborhood hub.

### **I MILE RADIUS**

8,163

**Daytime Population** 

\$159M

Annual Retail Expenditure

\$35M

Annual Food & Beverage Sales

\$142.6K

Average Household Income

 $\pm 12K$ 

Residential Units (City of Wildomar)