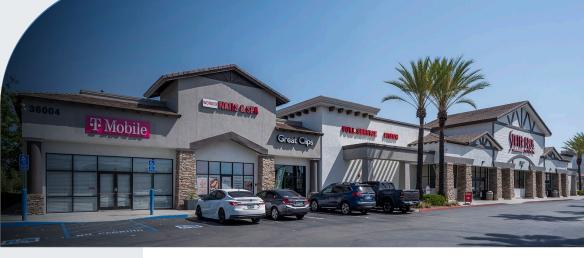

## **INTERSTATE 15** CLINTON KEITH RD CHASE 🗘 ARCO HIDDEN SPRINGS ROAD

001 | 1,800 SF T-Mobile

002 | 1,100 SF Wonder Nails

003 | 1,000 SF **Great Clips** 

004 | 44,093 SF **Stater Brothers** 

005 | 1,000 SF Simply Kneaded