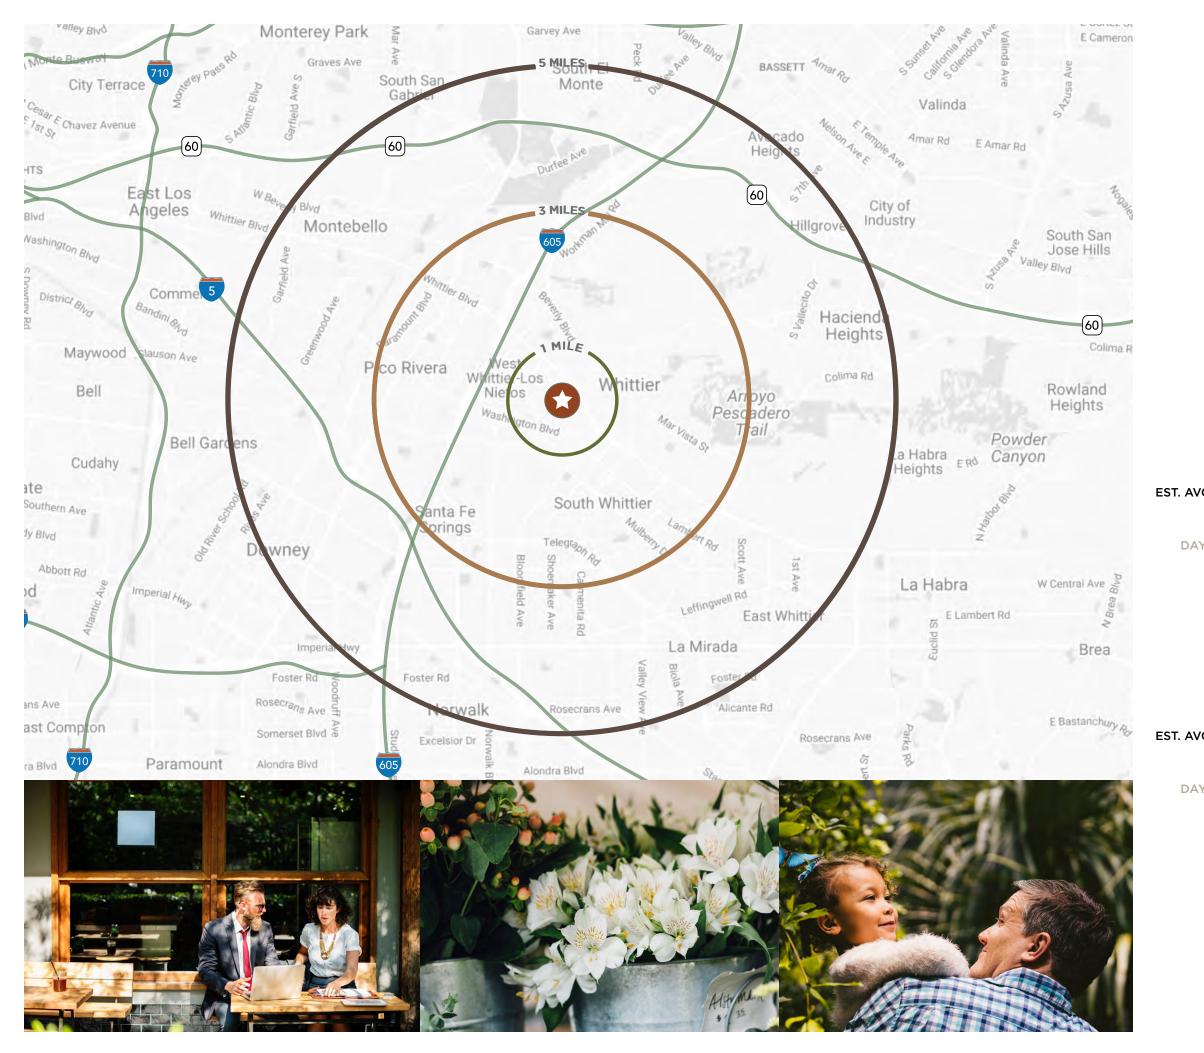

|                     | 1MI.     | 3MI.     | 5MI.     |
|---------------------|----------|----------|----------|
| POPULATION          | 33,140   | 167,960  | 453,970  |
| HOUSEHOLDS          | 11,195   | 49,960   | 132,375  |
| G. HOUSEHOLD INCOME | \$67,213 | \$80,949 | \$82,870 |
|                     |          |          |          |
| YTIME DEMOGRAPHICS  |          |          |          |
| TOTAL BUSINESSES    | 1,499    | 5,607    | 14,448   |
| TOTAL EMPLOYEES     | 17,478   | 62,276   | 175,429  |
|                     |          |          |          |
|                     | 5 MIN.   | 10 MIN.  | 15 MIN.  |
| POPULATION          | 153,010  | 663,224  | 2.08 M   |
| HOUSEHOLDS          | 45,403   | 190,665  | 584,965  |
| G. HOUSEHOLD INCOME | \$81,656 | \$80,230 | \$76,363 |
|                     |          |          |          |
|                     |          |          |          |

### DAYTIME DEMOGRAPHICS

| TOTAL BUSINESSES | 4,835  | 22,075  | 65,367  |
|------------------|--------|---------|---------|
| TOTAL EMPLOYEES  | 52,138 | 259,439 | 736,766 |

| PARKING<br>REQ'T | STALLS<br>REQ'D |
|------------------|-----------------|
| 4/1000 SF        | 178             |
| 4.5/1000 SF      | 166             |
| 4/1000 SF        | 34              |
| 10/1000 SF       | 39              |
| 10/1000 SF       | 35              |
| 4/1000 SF        | 6               |
| 10/1000 SF       | 73              |
| 4/1000 SF        | 21              |
| 10/1000 SF       | 19              |
| 10/1000 SF       | 6               |
| 10/1000 SF       | 48              |
| 10/1000 SF       | 200             |
| 4/1000 SF        | 33              |
| -                | 858             |
|                  |                 |