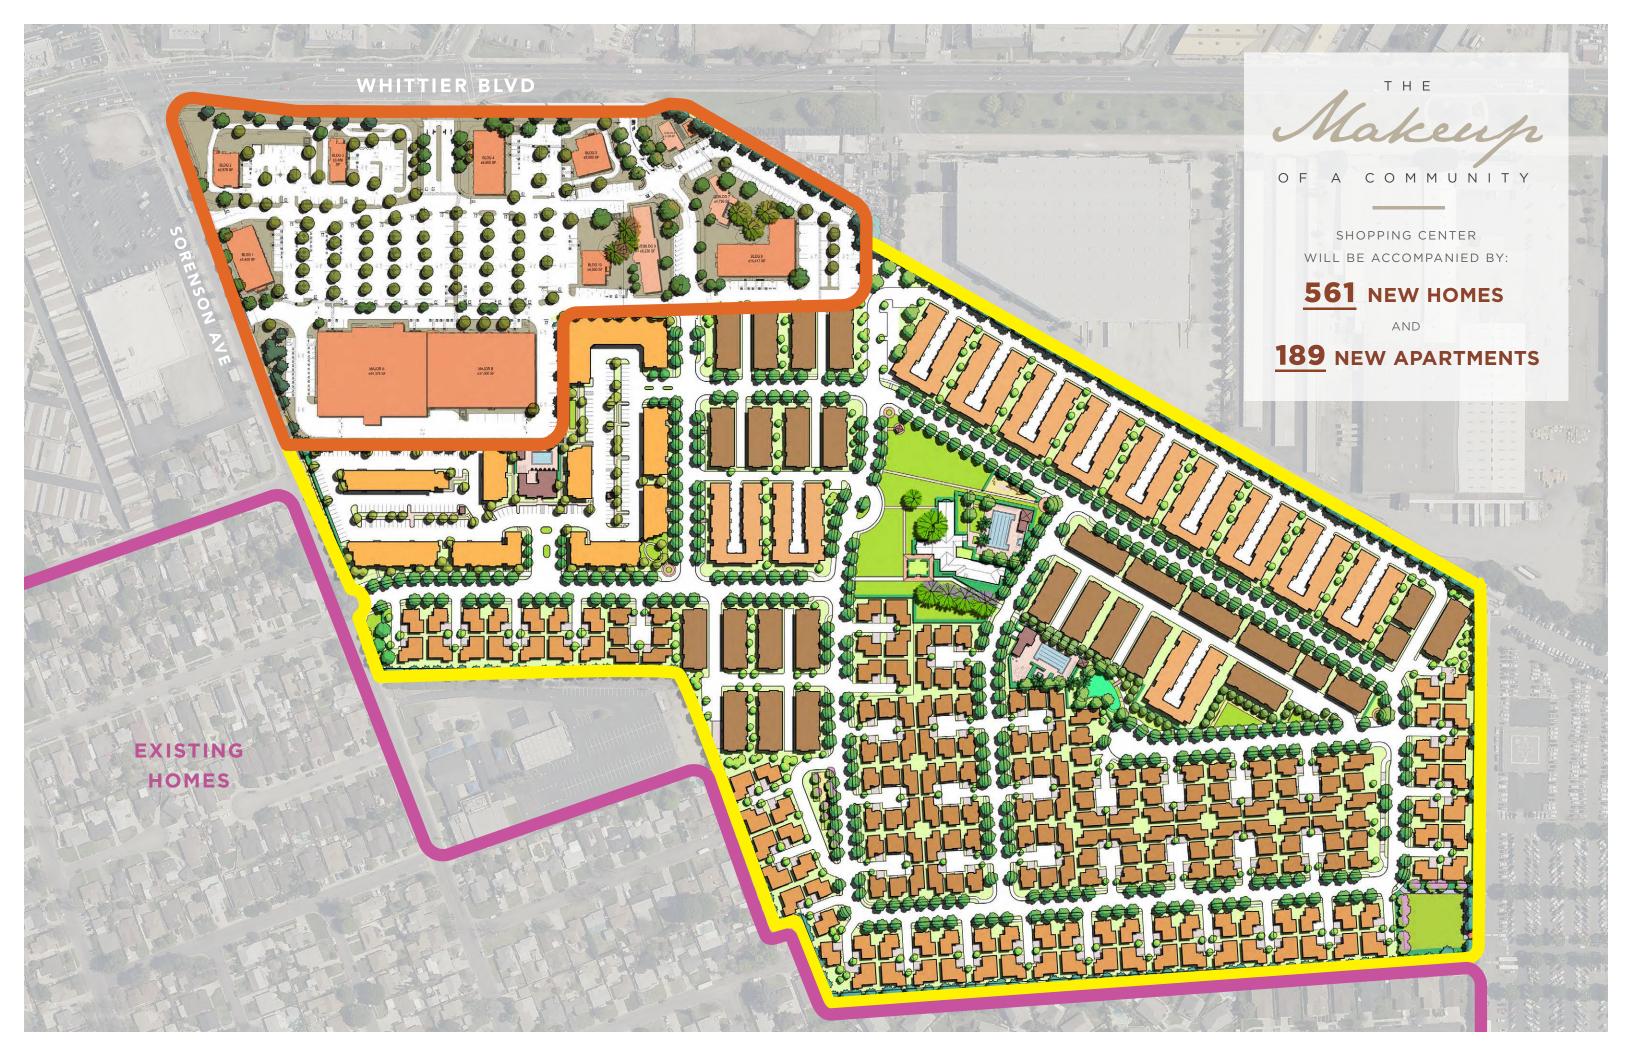

Heritage Court

Brookfield Residential

Site Plan

Heritage Court

Heritage Court

# PROPOSED MARKET HALL WITHIN

Heritage Court

Heritage Court mixes history with modernism, showing respect to existing architecture, and complimenting the site with a new vibrant mix of tenants to create a unique retail and restaurant space that invites locals and visitors alike to join in the fresh village feel. A place to explore, or simply just relax.