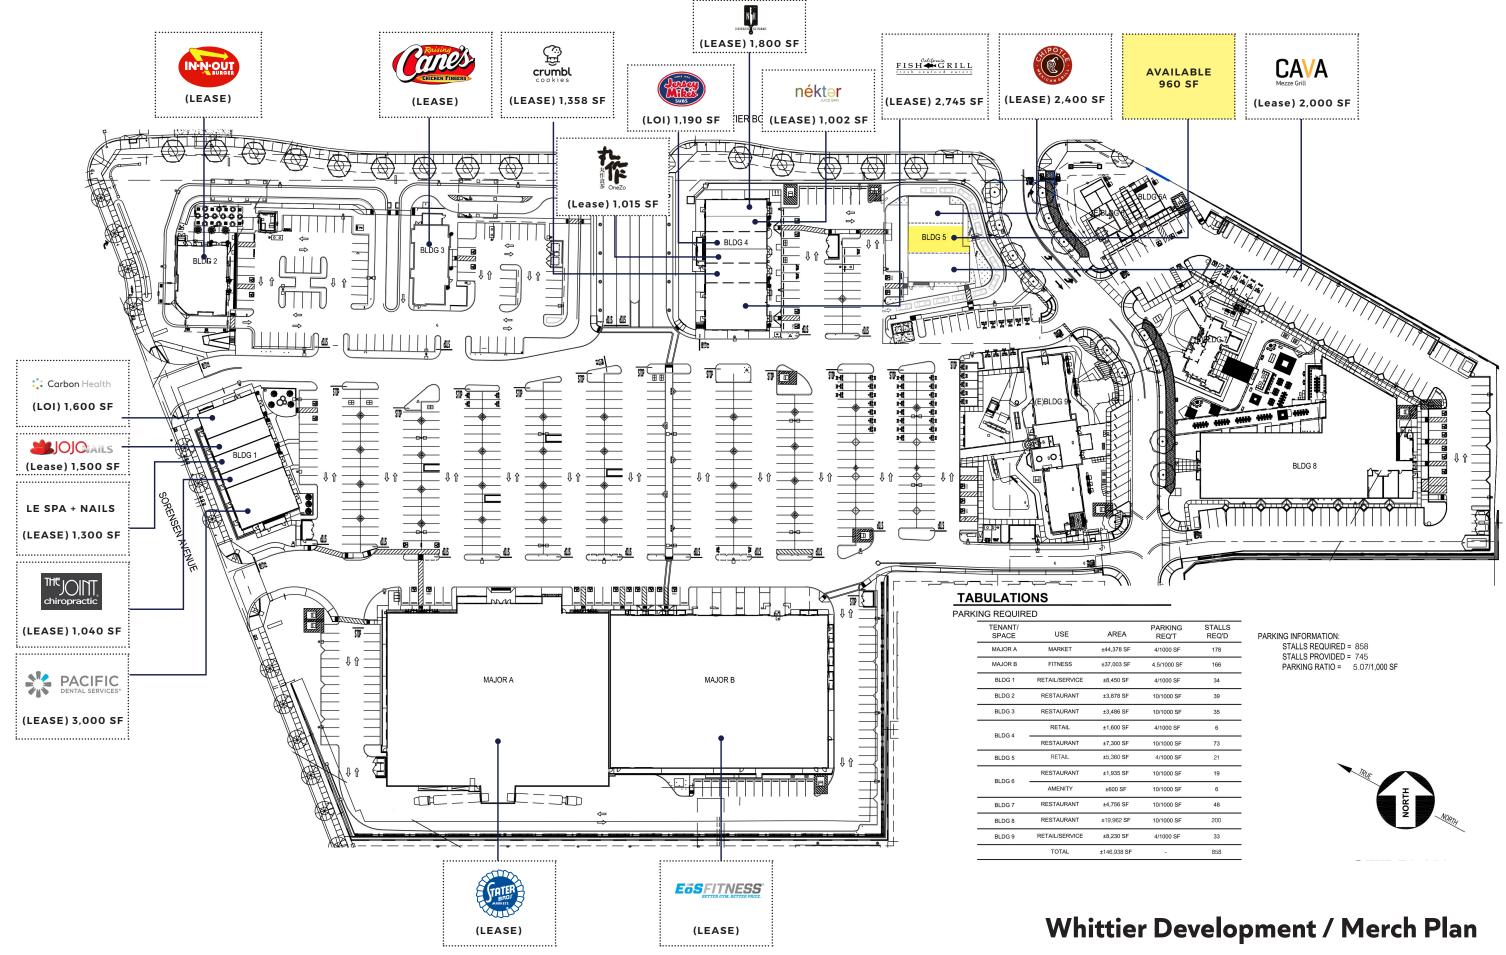

### DAYTIME DEMOGRAPHICS

| TOTAL BUSINESSES | 4,835  | 22,075  | 65,367  |
|------------------|--------|---------|---------|
| TOTAL EMPLOYEES  | 52,138 | 259,439 | 736,766 |

| PARKING<br>REQ'T | STALLS<br>REQ'D |
|------------------|-----------------|
| 4/1000 SF        | 178             |
| 4.5/1000 SF      | 166             |
| 4/1000 SF        | 34              |
| 10/1000 SF       | 39              |
| 10/1000 SF       | 35              |
| 4/1000 SF        | 6               |
| 10/1000 SF       | 73              |
| 4/1000 SF        | 21              |
| 10/1000 SF       | 19              |
| 10/1000 SF       | 6               |
| 10/1000 SF       | 48              |
| 10/1000 SF       | 200             |
| 4/1000 SF        | 33              |
| -                | 858             |
|                  |                 |