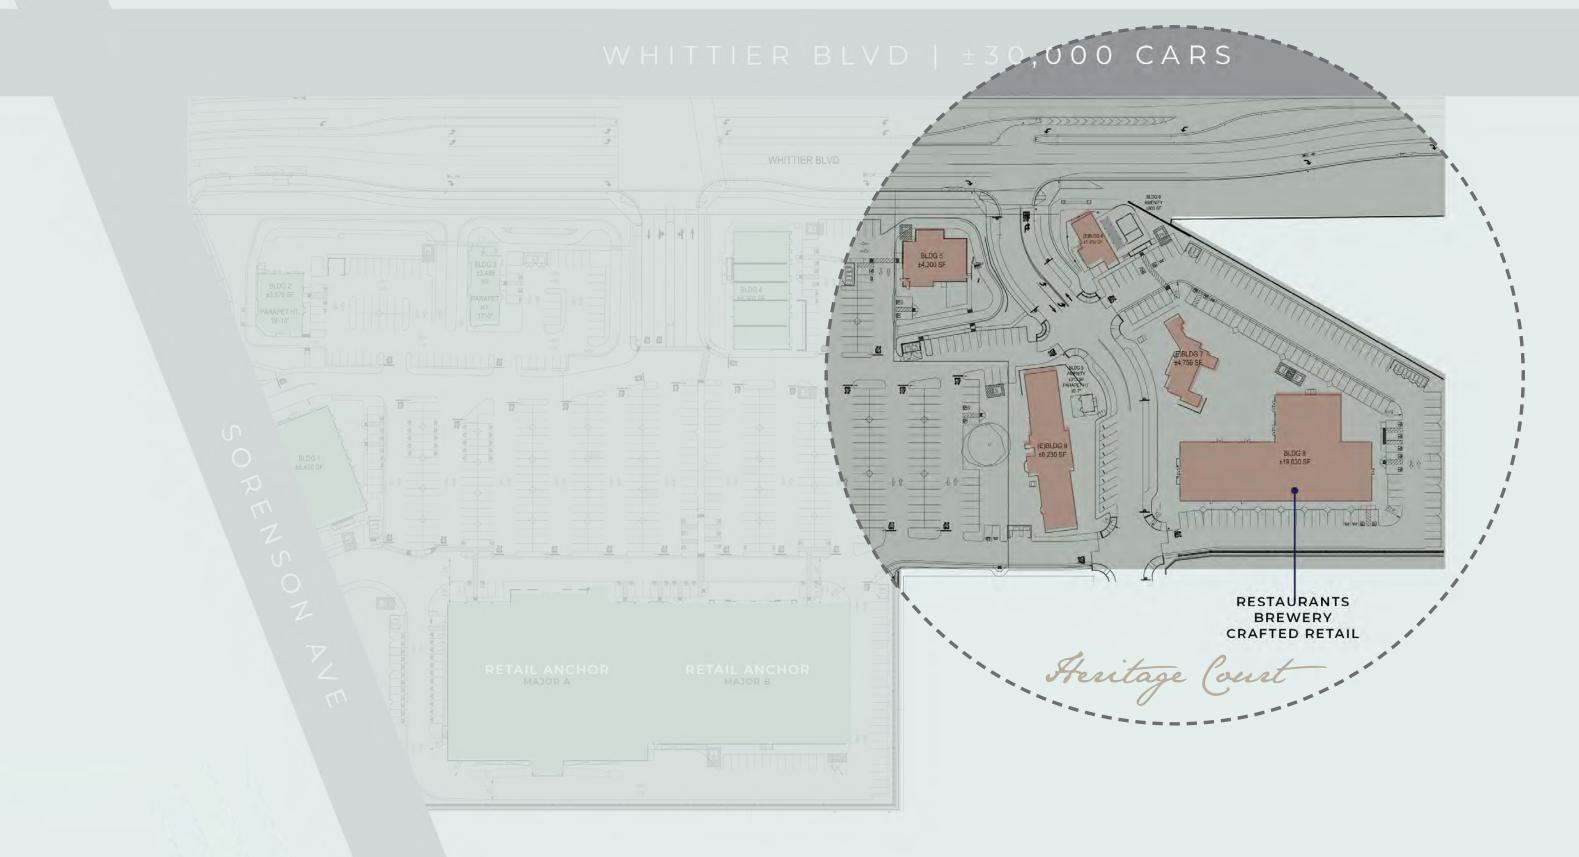

Heritage Court

Brookfield Residential

Site Plan

Heritage Court

Heritage Court

# PROPOSED MARKET HALL WITHIN

Heritage Court

Heritage Court mixes history with modernism, showing respect to existing architecture, and complimenting the site with a new vibrant mix of tenants to create a unique retail and restaurant space that invites locals and visitors alike to join in the fresh village feel. A place to explore, or simply just relax.