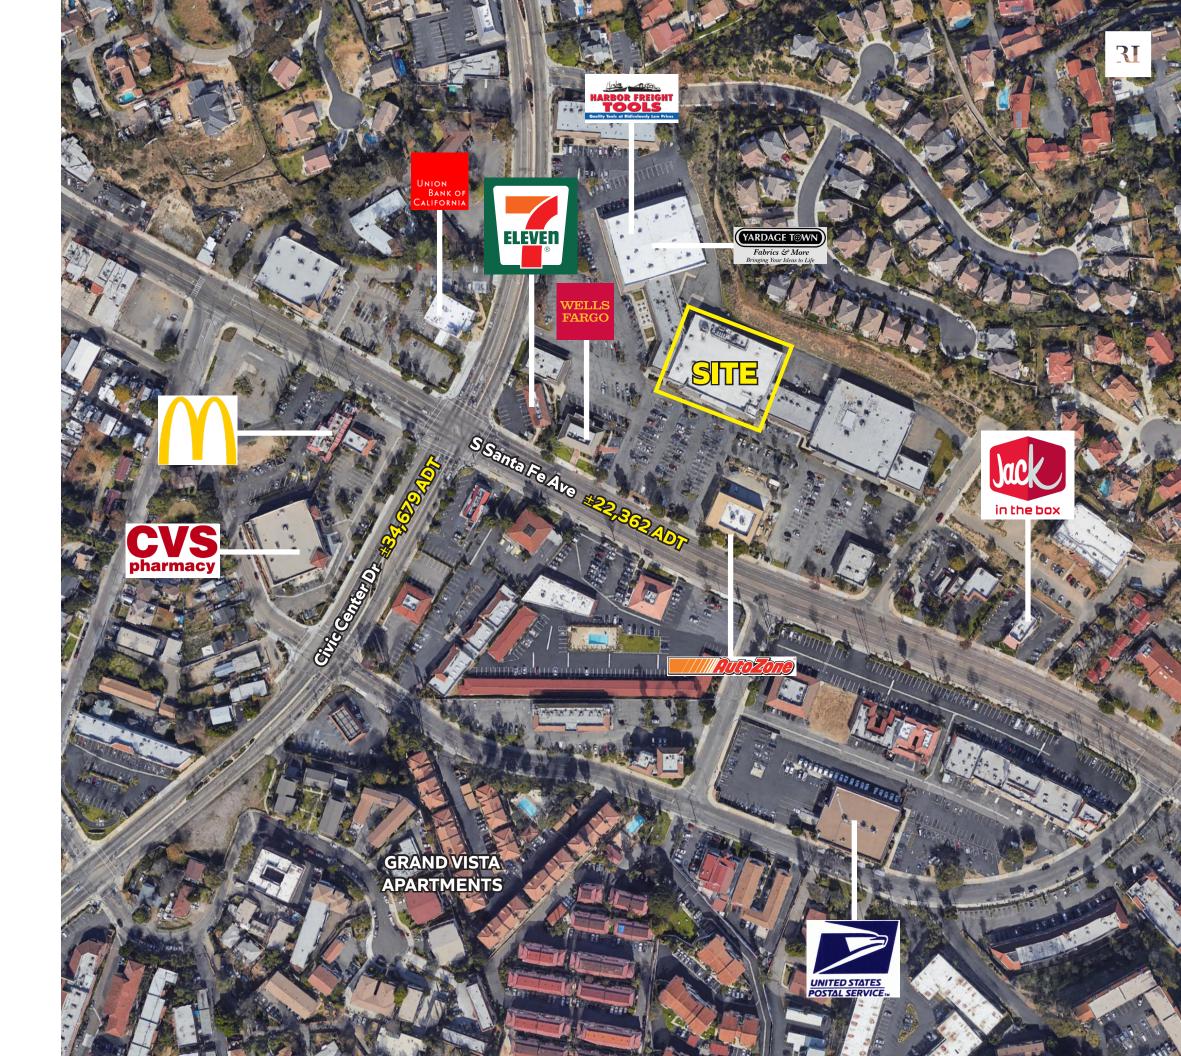

## 940 S Santa Fe Avenue

#### 940 S SANTA FE AVENUE

- ±27,300 Anchor space available
- Located at major retail corridor in Vista
- Dense Population and high daytime population with over 100,000 workers within 3 mile