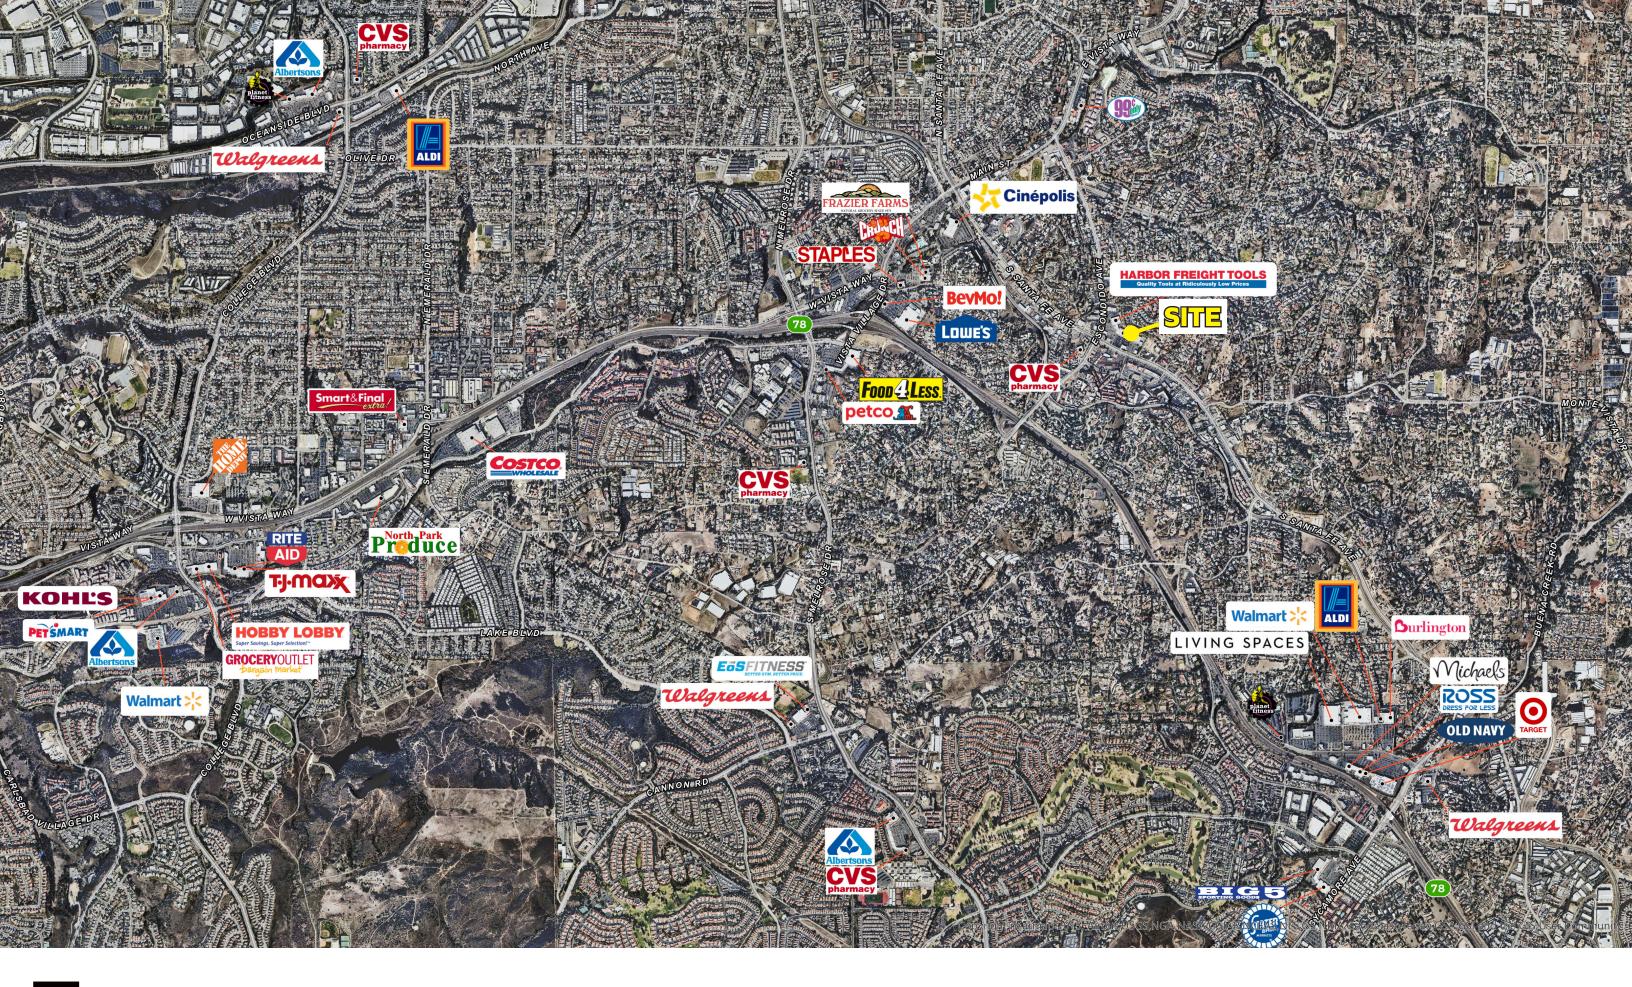

## 940 S Santa Fe Avenue

#### 940 S SANTA FE AVENUE

- ±27,300 Anchor space available
- Located at major retail corridor in Vista
- Dense Population and high daytime population with over 100,000 workers within 3 mile