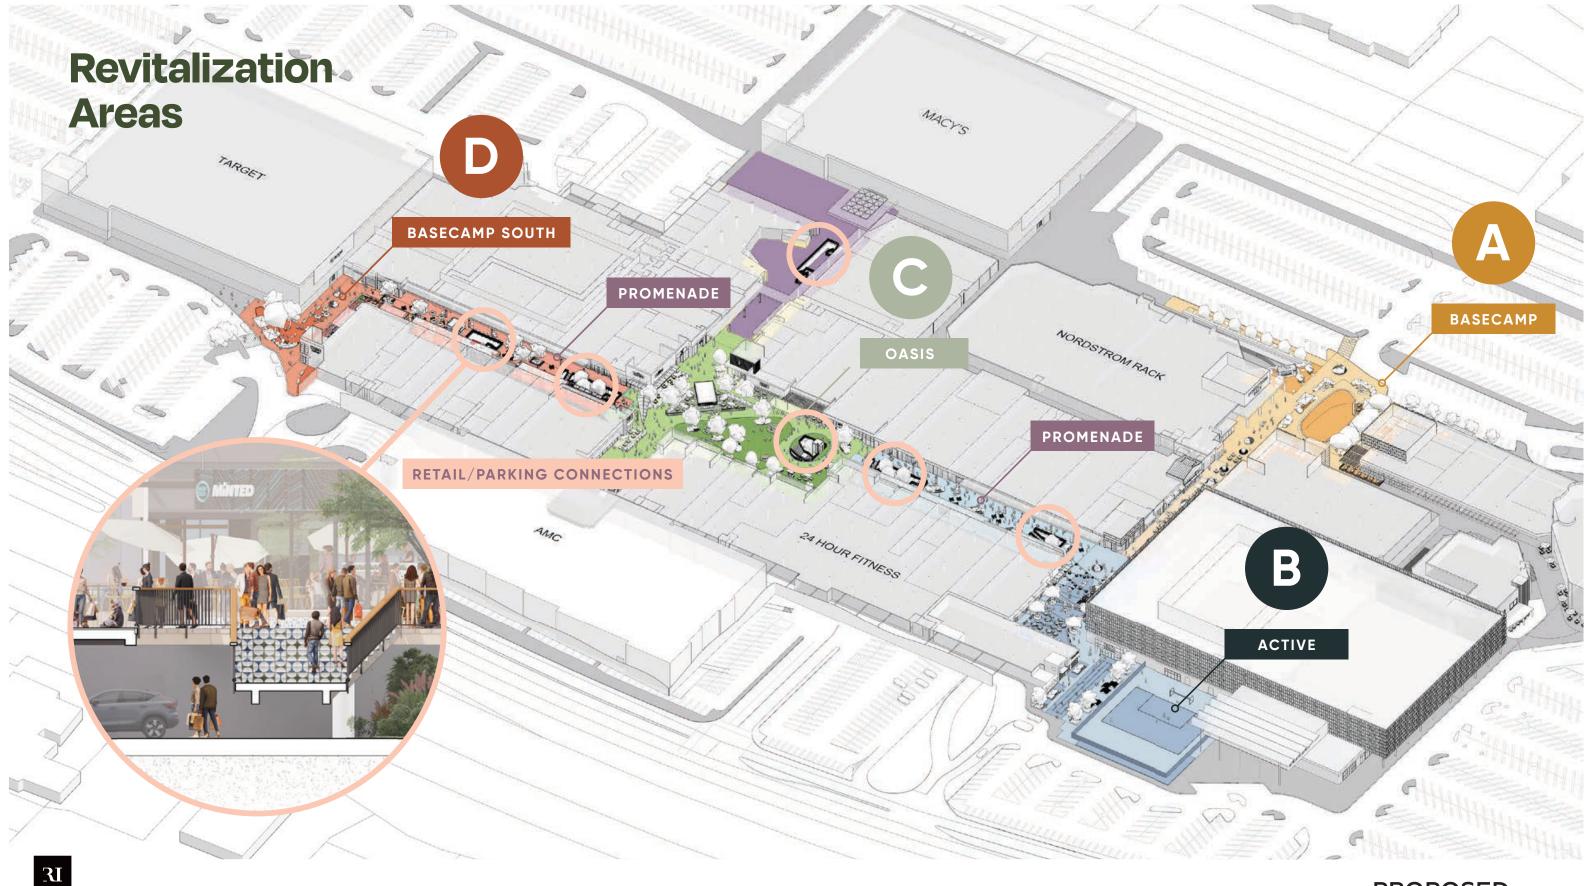

MISSION VALLEY SAN DIEGO

**RETAIL INSITE** RI

STEAK HOUSE

PROPOSED



# Volley





Smack dab in the middle of San Diego, just down the road from Fashion Valley, in the heart of San Diego retail.



## **This is** The Valley.

















### **Visits Per Year**



9,799,256 visits per year (in current condition)

## **Total Trade Area**

Population 1.21 within 10 miles

Mission Valley Apartment Units 34

## **Top Producing Tenants Here To Stay**



Source: Placer Mobile Analytics 2022









### MAJOR COMMON AREA RENOVATION



#### THE VALLEY - BASECAMP



#### THE VALLEY - BASECAMP



#### THE VALLEY - ACTIVE



#### THE VALLEY - ACTIVE





#### THE VALLEY - ACTIVE





















#### THE VALLEY - BASECAMP SOUTH





### THE VALLEY - BASECAMP SOUTH



#### THE VALLEY - BASECAMP SOUTH









FOR LEASING INFORMATION, **CONTACT:** 



DON MOSER DMOSER@RETAILINSITE.NET 858.523.2087

MIKE MOSER MIKEMOSER@RETAILINSITE.NET 858.523.2089

CHRIS HODGMAN CHODGMAN@RETAILINSITE.NET 858.523.2098

#### RETAIL INSITE