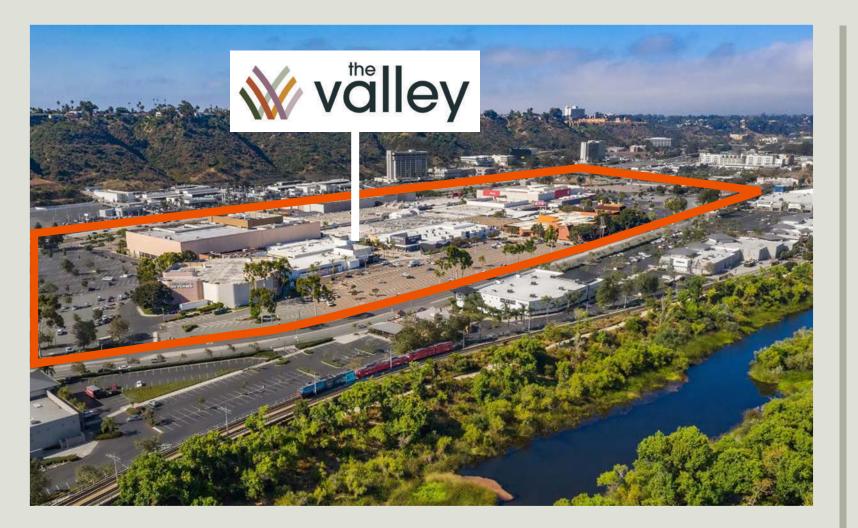

# Volley

Smack dab in the middle of San Diego, just down the road from Fashion Valley, in the heart of San Diego retail.

## **This is** The Valley.