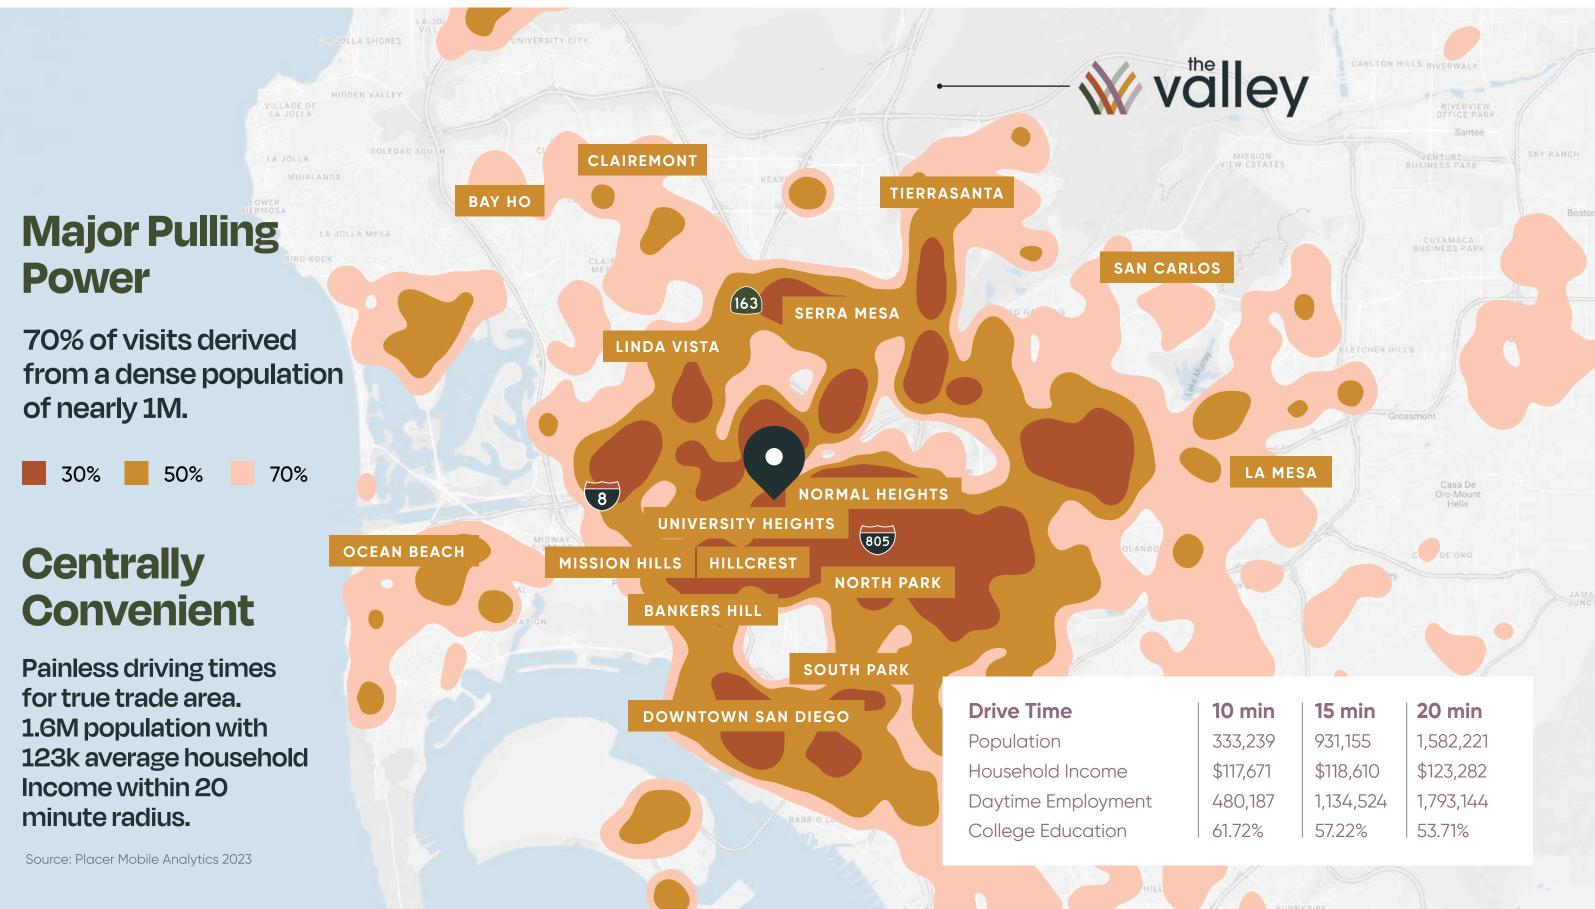

## **Total Trade Area**

Population 1.21 within 10 miles

Mission Valley Apartment Units 34