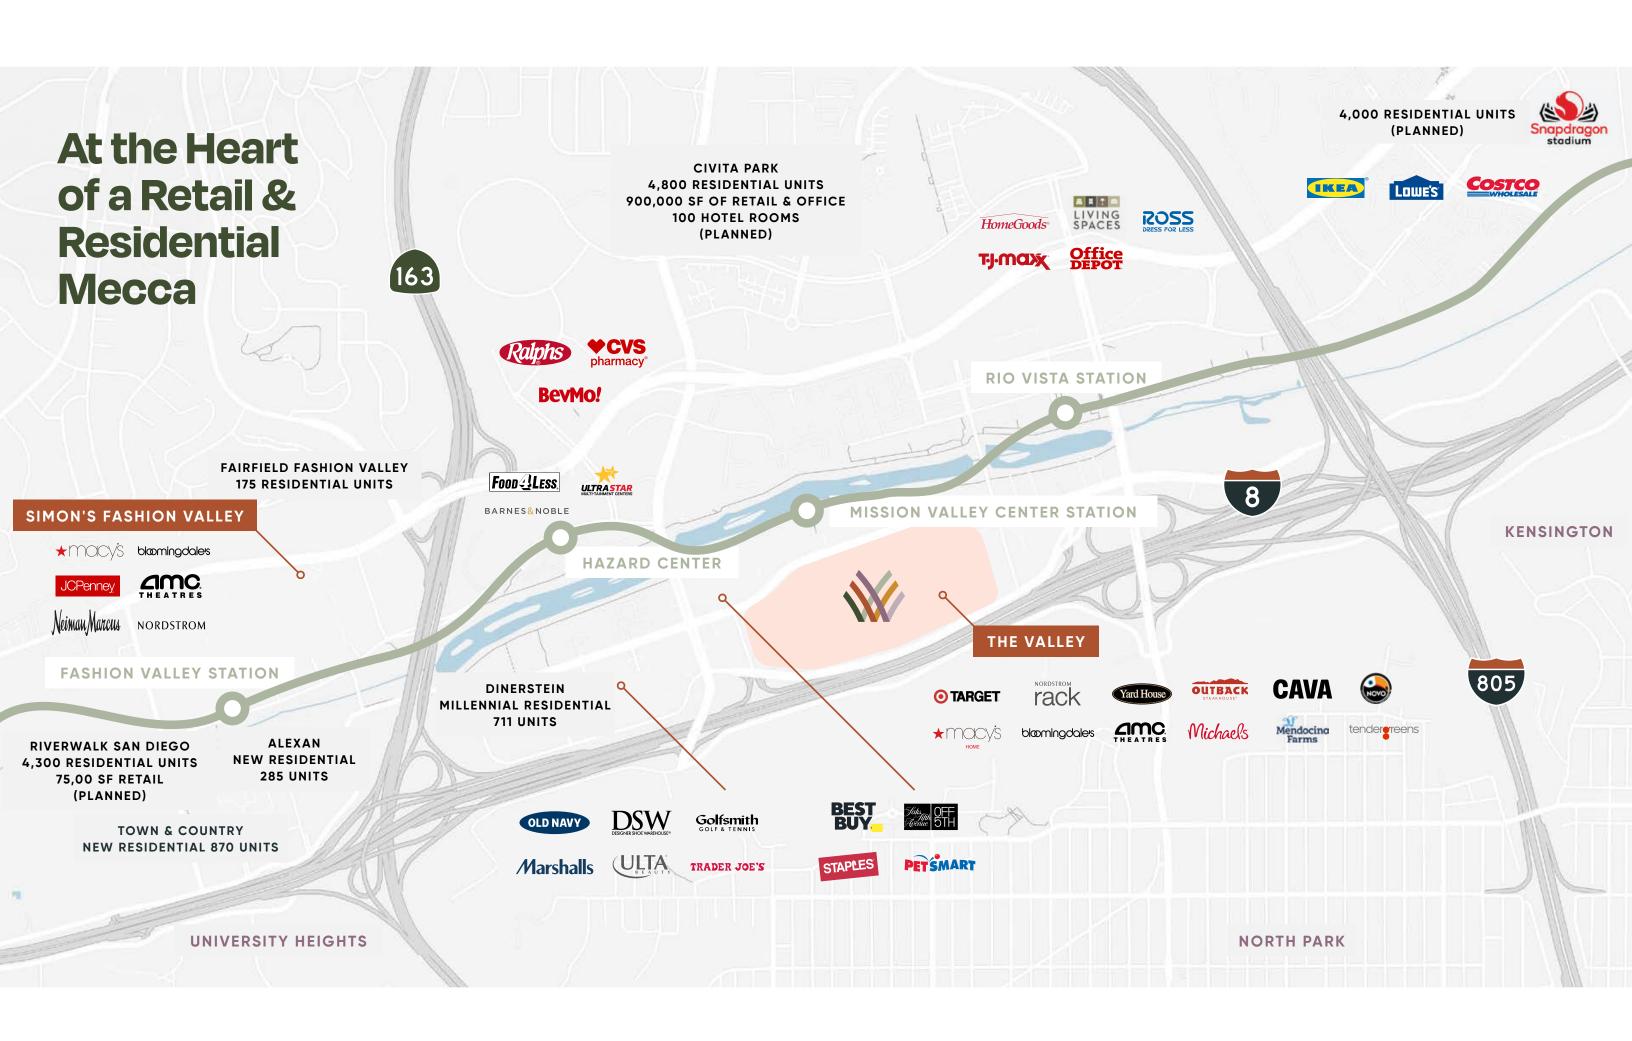

# Volley

Smack dab in the middle of San Diego, just down the road from Fashion Valley, in the heart of San Diego retail.

## **This is** The Valley.