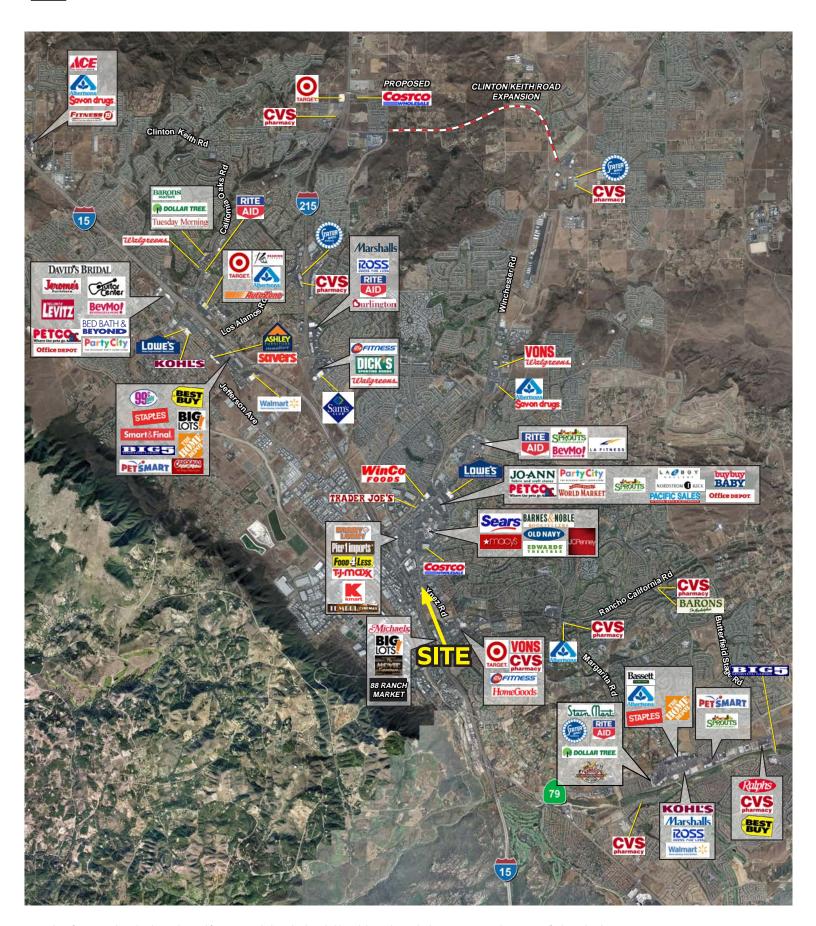

## 28751 Rancho California Rd

FORMER WELLS FARGO BANK FOR SUBLEASE | TEMECULA, CA

**Ron Pepper** 

858.523.2085

rpepper@retailinsite.net

Maya Grim

858.523.2094

mgrim@retailinsite.net

Retail Insite

120 S Sierra Ave, Ste. 110, Solana Beach, CA 92075

lic. 01206760 t. 858 523 2090

- Available for Sublease 4,128 SF Former Wells Fargo Bank
- Easy access to I-15
- Good visibility to Rancho California Road