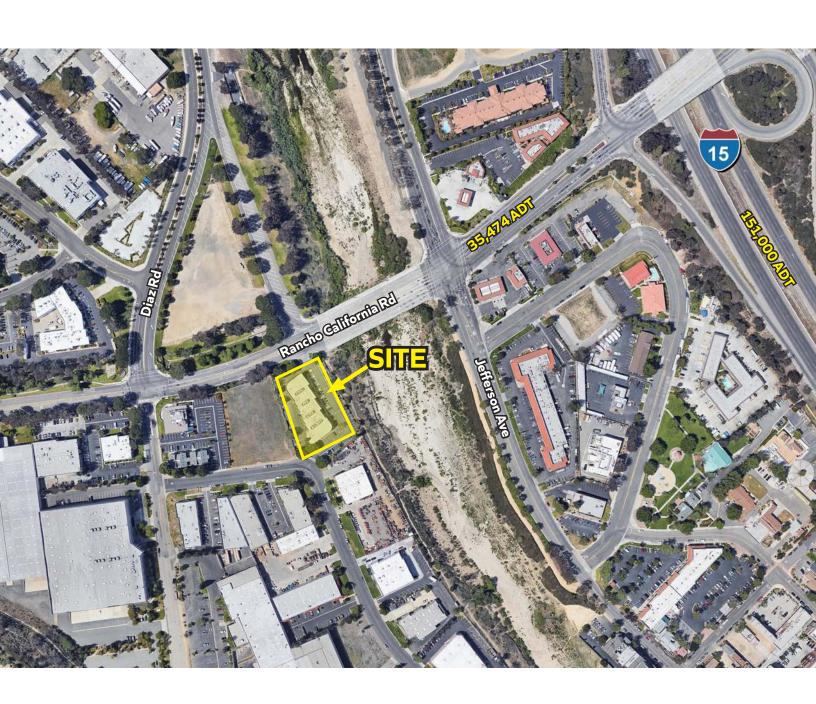

## 28751 Rancho California Rd

FORMER WELLS FARGO BANK FOR SUBLEASE | TEMECULA, CA

**Ron Pepper** 

858.523.2085

rpepper@retailinsite.net

Maya Grim

858.523.2094

mgrim@retailinsite.net

Retail Insite

120 S Sierra Ave, Ste. 110, Solana Beach, CA 92075

lic. 01206760 t. 858 523 2090

- Available for Sublease 4,128 SF Former Wells Fargo Bank
- Easy access to I-15
- Good visibility to Rancho California Road