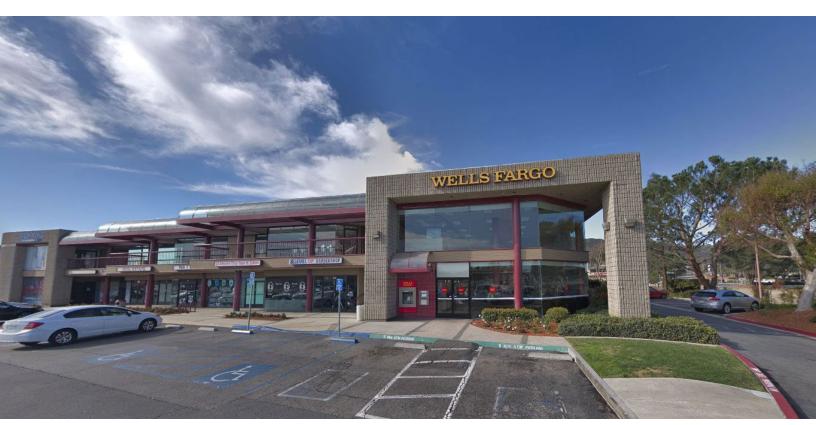

## 28751 Rancho California Rd

FORMER WELLS FARGO BANK FOR SUBLEASE | TEMECULA, CA

**Ron Pepper** 

858.523.2085

rpepper@retailinsite.net

Maya Grim

858.523.2094

mgrim@retailinsite.net

Retail Insite

120 S Sierra Ave, Ste. 110, Solana Beach, CA 92075

lic. 01206760 t. 858 523 2090

- Available for Sublease 4,128 SF Former Wells Fargo Bank
- Easy access to I-15
- Good visibility to Rancho California Road