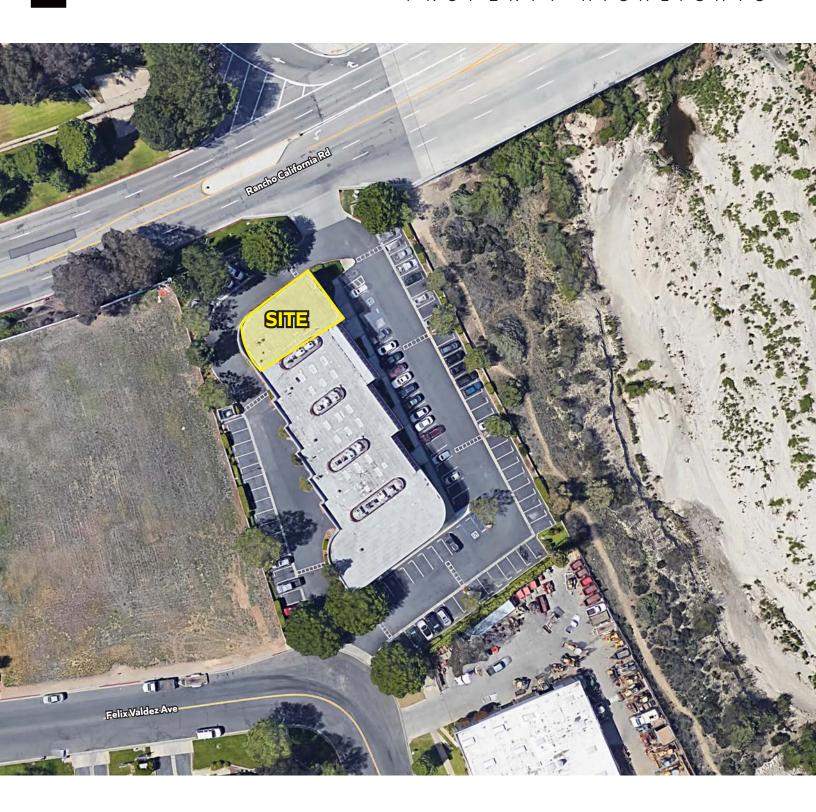

## 28751 Rancho California Rd

FORMER WELLS FARGO BANK FOR SUBLEASE | TEMECULA, CA

**Ron Pepper** 

858.523.2085

rpepper@retailinsite.net

Maya Grim

858.523.2094

mgrim@retailinsite.net

Retail Insite

120 S Sierra Ave, Ste. 110, Solana Beach, CA 92075

lic. 01206760 t. 858 523 2090

- Available for Sublease 4,128 SF Former Wells Fargo Bank
- Easy access to I-15
- Good visibility to Rancho California Road