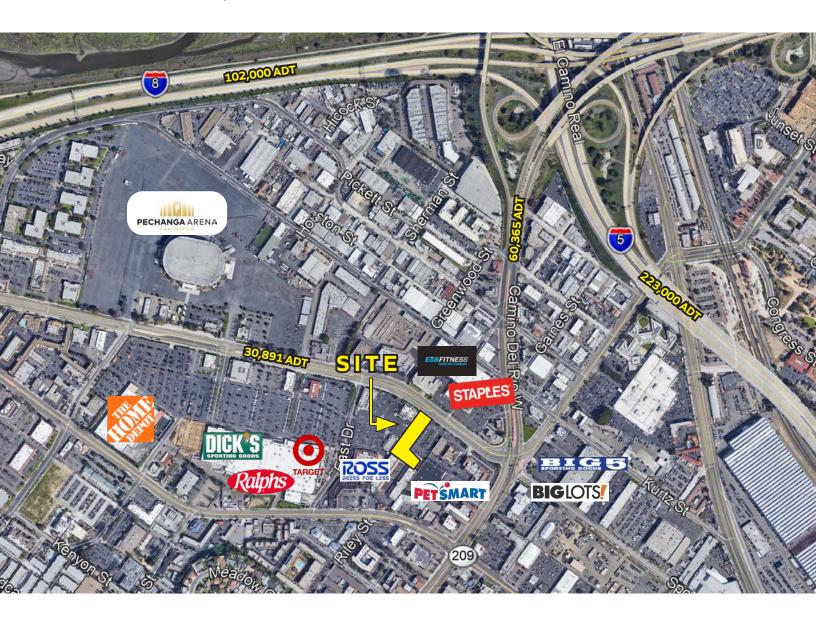

# Scandia Plaza

100% LEASED | 3191 SPORTS ARENA BLVD, SAN DIEGO, CA



#### PROPERTY FEATURES

RI

- 100% Leased
- Pylon signage available
- Excellent parking and visibility to Sports Arena Blvd
- Strong regional trade area
- Stable, long-term co-tenants in center

RETAIL INSITE

JEFF DREW • 858.523.2091 • jdrew@retailinsite.net



RI





### LOCATION AERIAL



#### ESTIMATED 2018 • CALCULATED USING PROPORTIONAL BLOCK GROUPS

## 3191 Sports Arena Blvd, San Diego, California, 92110

|                                                      | 1 mile                                | 2 miles                                | 3 miles                                |
|------------------------------------------------------|---------------------------------------|----------------------------------------|----------------------------------------|
| Total Population