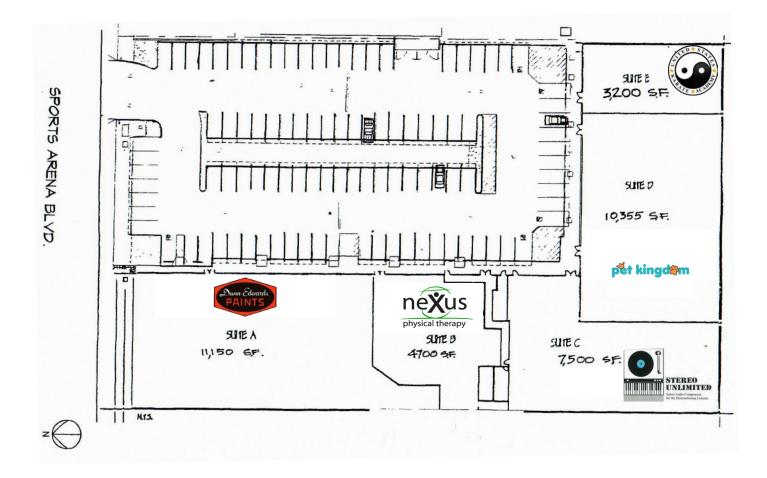

#### PROPERTY FEATURES

RI

- 100% Leased
- Pylon signage available
- Excellent parking and visibility to Sports Arena Blvd
- Strong regional trade area
- Stable, long-term co-tenants in center

RETAIL INSITE