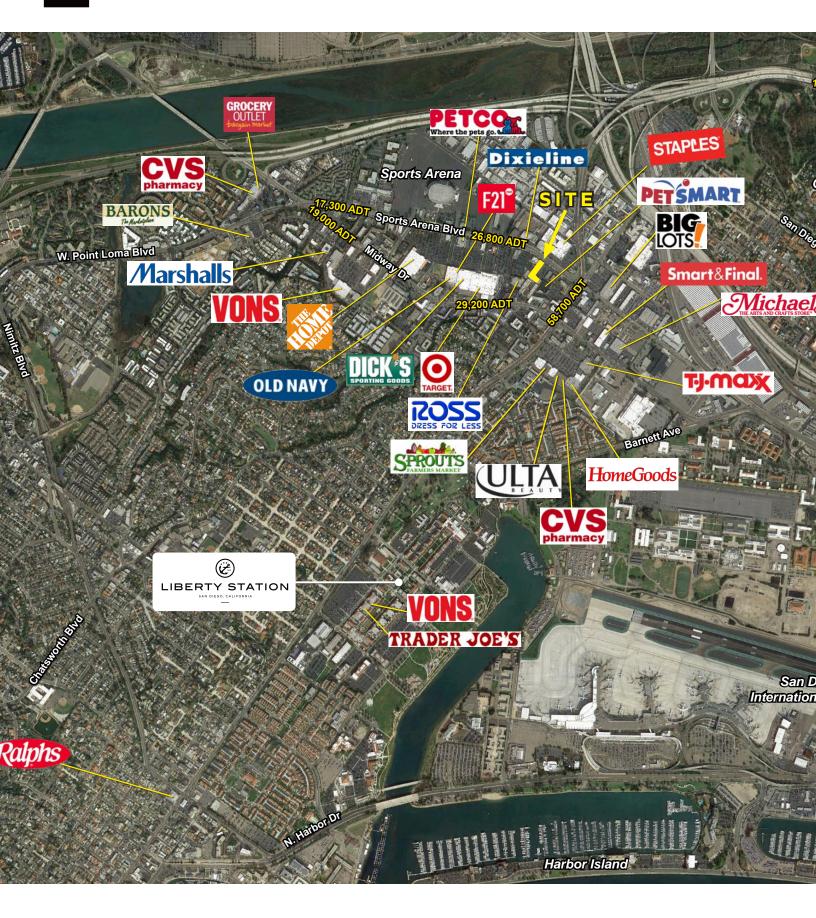

# Scandia Plaza

100% LEASED | 3191 SPORTS ARENA BLVD, SAN DIEGO, CA



#### PROPERTY FEATURES

RI

- 100% Leased
- Pylon signage available
- Excellent parking and visibility to Sports Arena Blvd
- Strong regional trade area
- Stable, long-term co-tenants in center

RETAIL INSITE

JEFF DREW • 858.523.2091 • jdrew@retailinsite.net



RI





### LOCATION AERIAL



#### ESTIMATED 2018 • CALCULATED USING PROPORTIONAL BLOCK GROUPS

## 3191 Sports Arena Blvd, San Diego, California, 92110

|                                                      | 1 mile                                | 2 miles                                | 3 miles                                |
|------------------------------------------------------|---------------------------------------|----------------------------------------|----------------------------------------|
| Total Population                                     | 12,586                                | 53,445                                 | 128,010                                |
| Projected Population (2022)                          | 13,029                                | 55,708                                 |