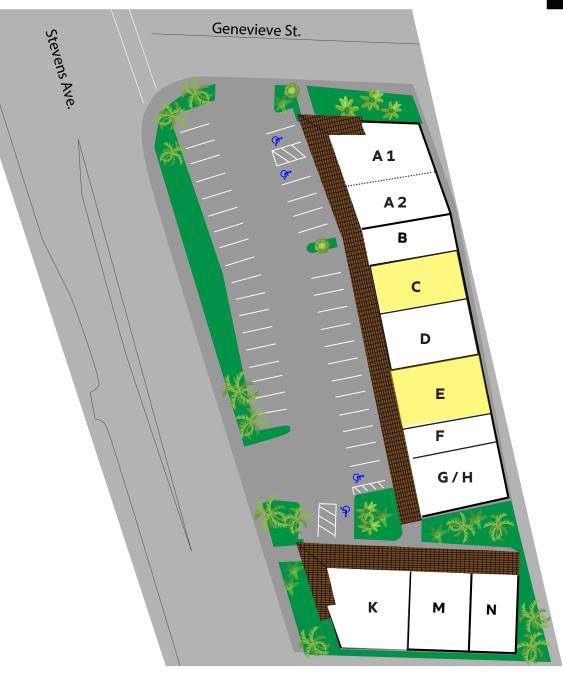

| Suite | Space                | SF    |
|-------|----------------------|-------|
| A1    | Panoramic Doors      | 850   |
| A2    | Foundation Yoga      | 784   |
| В     | Polo Bay Interiors   | 855   |
| С     | AVAILABLE            | 1,025 |
| D     | Loy Chiropractic     | 1,471 |
| E     | AVAILABLE            | 1,185 |
| F     | Ocean Air Massage    | 905   |
| G/H   | Squarena             | 1,810 |
| К     | Mattress Place Store | 1,741 |
| М     | Nude Skincare        | 1,200 |
| N     | Vixen Beauty Lounge  | 817   |