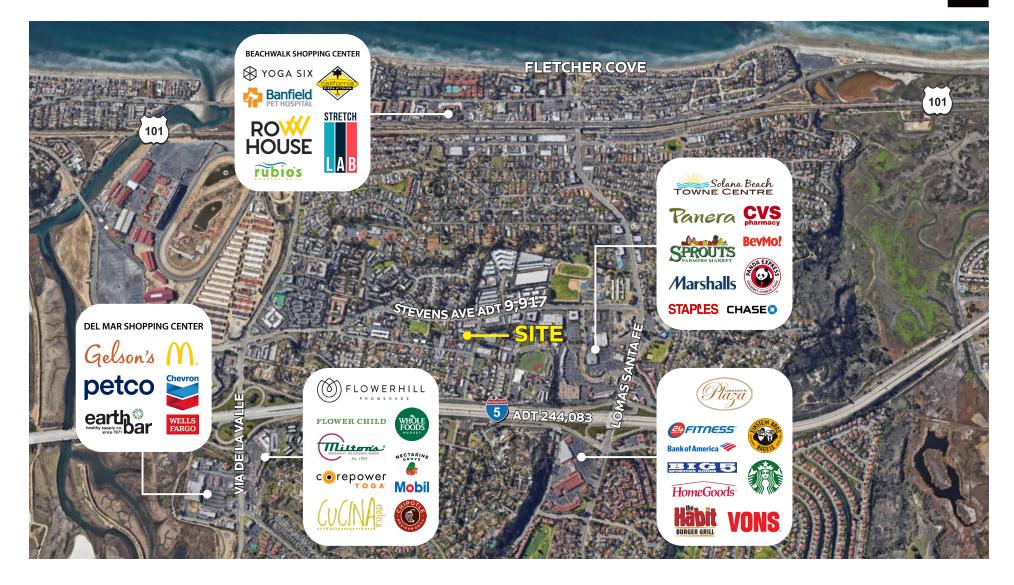

- Site offers a great opportunity to open in one of San Diego's premier coastal communities
- Ample surface parking easily accessed from Stevens Ave (9,917 CPD)
- Affluent demographics draw in higher disposable income

- Site is in proximity to daytime traffic drivers: Flower Hill Promenade, Fletcher's Cove, Cedros, Del Mar Fairgrounds, Fidel's Little Mexico and Tony's Jacal Restaurant
- Easy access from I-5 and Via De La Valle