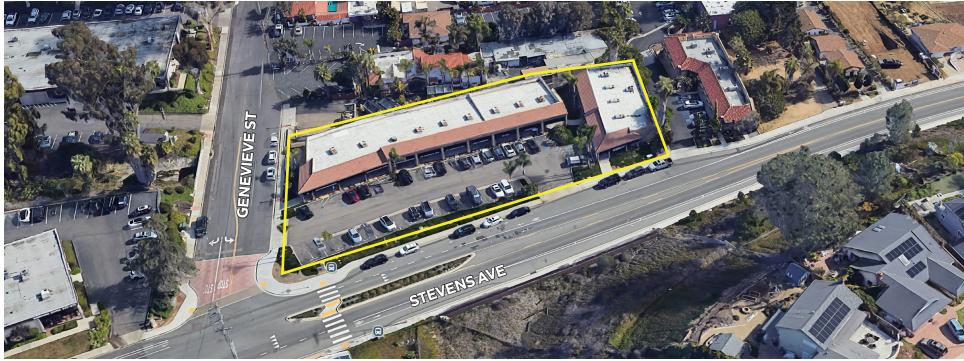

- Site offers a great opportunity to open in one of San Diego's premier coastal communities
- Ample surface parking easily accessed from Stevens Ave (9,917 CPD)
- Affluent demographics draw in higher disposable income

- Site is in proximity to daytime traffic drivers: Flower Hill Promenade, Fletcher's Cove, Cedros, Del Mar Fairgrounds, Fidel's Little Mexico and Tony's Jacal Restaurant
- Easy access from I-5 and Via De La Valle