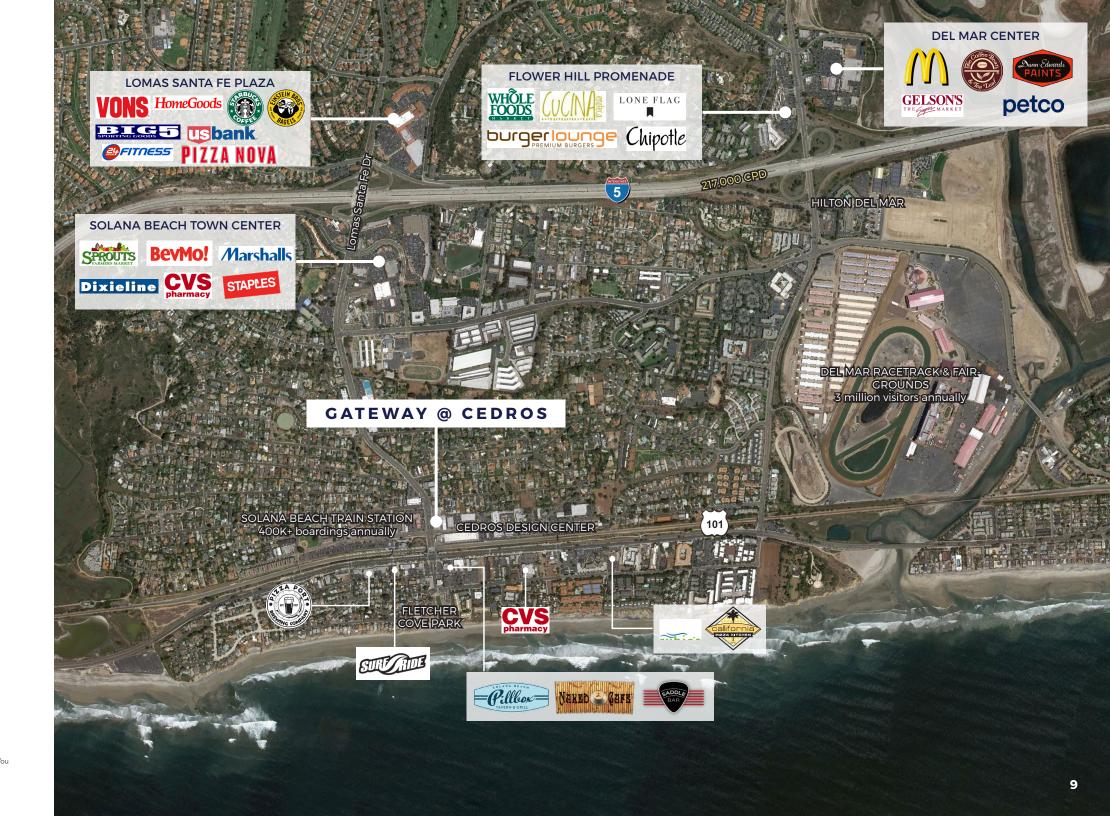

Average household income of approximately \$226,746 within a 5-mile radius

Located two blocks from the Pacific Ocean, at the entrance of highly sought after Cedros Design District, where there is minimal vacancy with extremely high barriers to entry

Conveniently situated adjacent to the Solana Beach Train Station, one of the busiest stations in California, 2.74 million

Amtrak Pacific Surfliner passengers come through annually, Solana Beach Station is the only stop for Del Mar Fairgrounds