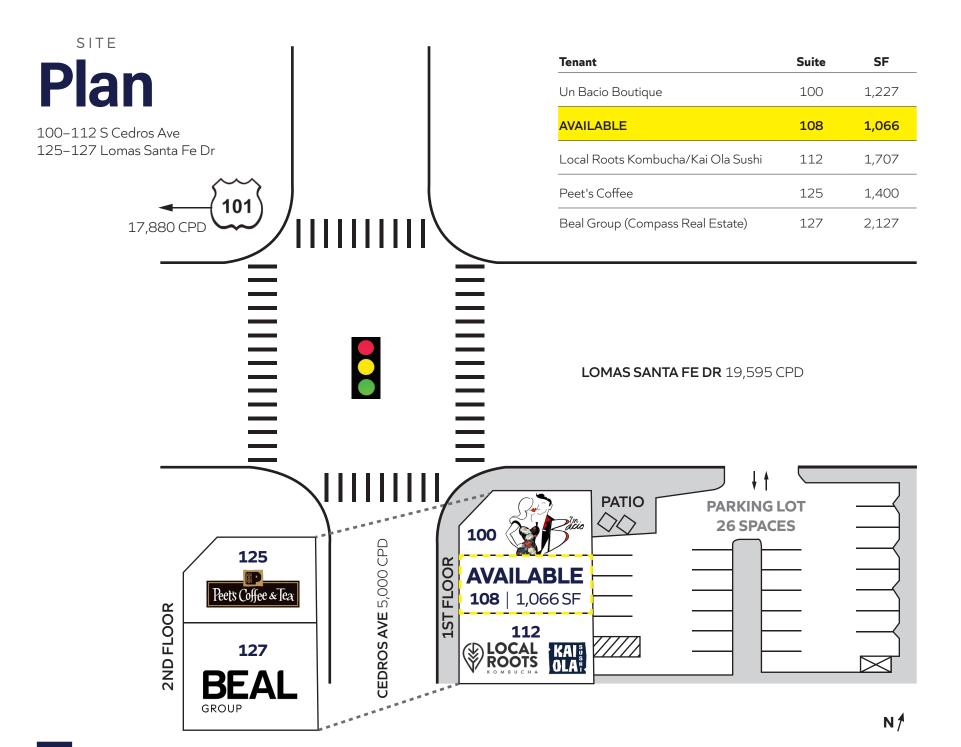

#### OPPORTUNITY IN THE HEART OF SOLANA BEACH

1,066 square feet suite available

7,835 square foot retail center anchored by Peet's coffee

Strong pedestrian and vehicular traffic with more than 40,000 cars per day