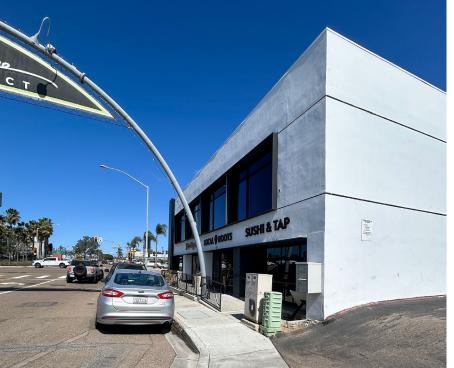

#### OPPORTUNITY IN THE HEART OF SOLANA BEACH

1,066 square feet suite available

7,835 square foot retail center anchored by Peet's coffee

Strong pedestrian and vehicular traffic with more than 40,000 cars per day

Average household income of approximately \$226,746 within a 5-mile radius

Located two blocks from the Pacific Ocean, at the entrance of highly sought after Cedros Design District, where there is minimal vacancy with extremely high barriers to entry