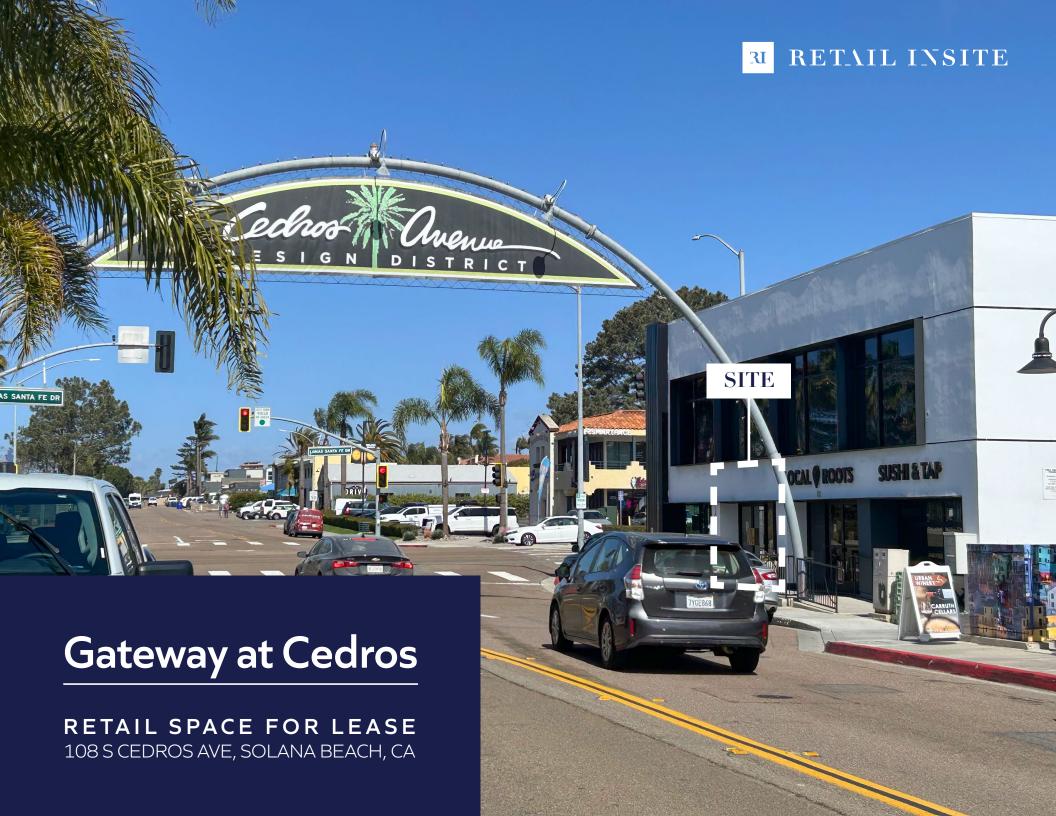

### Rare

#### OPPORTUNITY IN THE HEART OF SOLANA BEACH

1,066 square feet suite available

7,835 square foot retail center anchored by Peet's coffee

Strong pedestrian and vehicular traffic with more than 40,000 cars per day

Average household income of approximately \$226,746 within a 5-mile radius

Located two blocks from the Pacific Ocean, at the entrance of highly sought after Cedros Design District, where there is minimal vacancy with extremely high barriers to entry