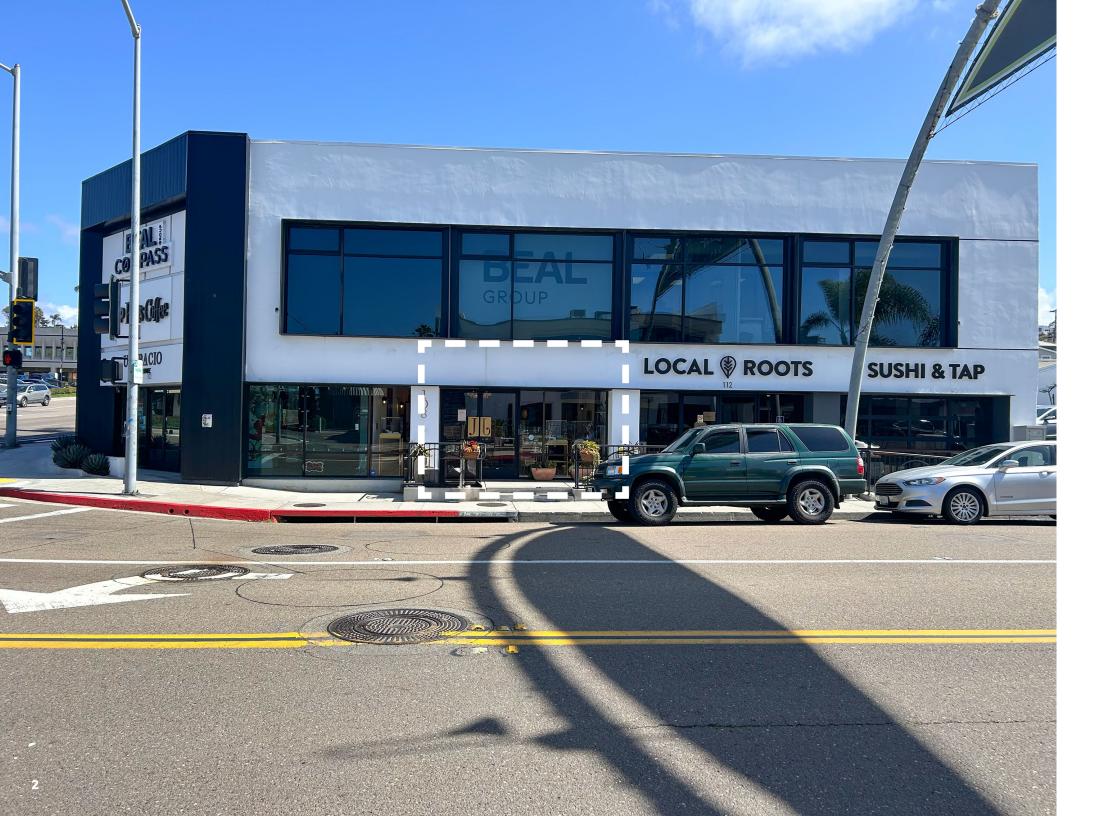

### Rare

#### OPPORTUNITY IN THE HEART OF SOLANA BEACH

1,066 square feet suite available

7,835 square foot retail center anchored by Peet's coffee

Strong pedestrian and vehicular traffic with more than 40,000 cars per day

Average household income of approximately \$226,746 within a 5-mile radius

Located two blocks from the Pacific Ocean, at the entrance of highly sought after Cedros Design District, where there is minimal vacancy with extremely high barriers to entry

Conveniently situated adjacent to the Solana Beach Train Station, one of the busiest stations in California, 2.74 million

Amtrak Pacific Surfliner passengers come through annually, Solana Beach Station is the only stop for Del Mar Fairgrounds

and Racetrack

THIS IS

## Solana Beach

The charming, seaside community o