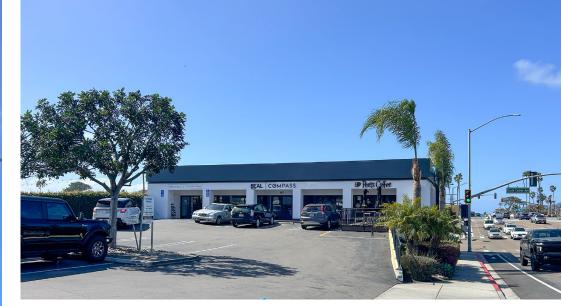

#### OPPORTUNITY IN THE HEART OF SOLANA BEACH

1,066 square feet suite available

7,835 square foot retail center anchored by Peet's coffee

Strong pedestrian and vehicular traffic with more than 40,000 cars per day

Average household income of approximately \$226,746 within a 5-mile radius

Located two blocks from the Pacific Ocean, at the entrance of highly sought after Cedros Design District, where there is minimal vacancy with extremely high barriers to entry