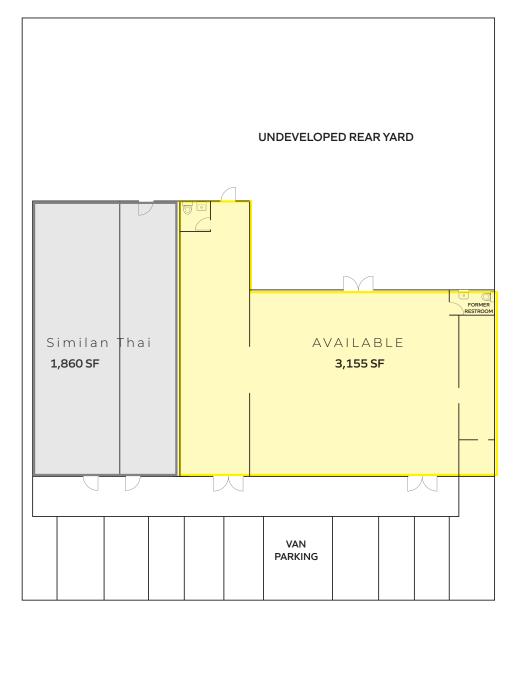

#### OPPORTUNITY IN THE HEART OF SOLANA BEACH

3,155 SF Retail Space Available

13 Shared parking stalls shared in common

Strong pedestrian and vehicular traffic with more than approx. 22,500 cars per day

Average household income of approximately \$150,000 within a 1-mile radius