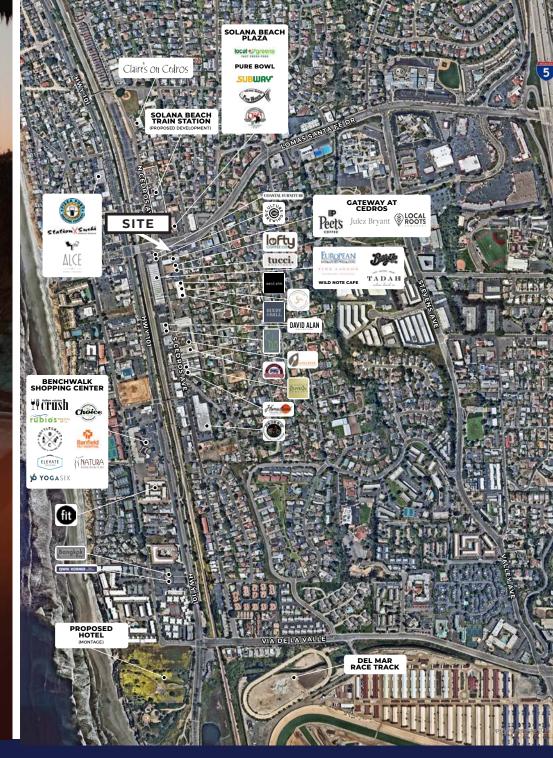

#### OPPORTUNITY IN THE HEART OF SOLANA BEACH

3,155 SF Retail Space Available

13 Shared parking stalls shared in common

Strong pedestrian and vehicular traffic with more than approx. 22,500 cars per day

Average household income of approximately \$150,000 within a 1-mile radius

Located just blocks from the Pacific Ocean, entrance approx. 200 feet from the highly sought after Cedros Design District, where there is minimal vacancy with extremely high barriers to entry

Conveniently situated diagonally across from the Solana Beach Train Station, one of the busiest stations in California, 2.74 million Amtrak Pacific Surfliner passengers come through annually, Solana Beach Station is the only stop for Del Mar Fairgrounds and Racetrack