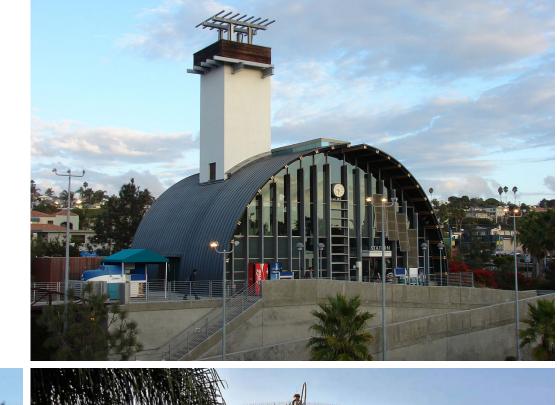

Located just blocks from the Pacific Ocean, entrance approx. 200 feet from the highly sought after Cedros Design District, where there is minimal vacancy with extremely high barriers to entry

Conveniently situated diagonally across from the Solana Beach Train Station, one of the busiest stations in California, 2.74 million Amtrak Pacific Surfliner passengers come through annually, Solana Beach Station is the only stop for Del Mar Fairgrounds and Racetrack

## Solana Beach

The charming, seaside community of Solana Beach is nestled along the northern coast of San Diego County, and is approximately a 30 minute drive from downtown San Diego. Its main access routes include Interstate 5, Highway 101, Lomas Santa Fe Drive, and Via de la Valle. The City is home to a vibrant train station that serves both Amtrak and the Coaster, one of only three in San Diego County.