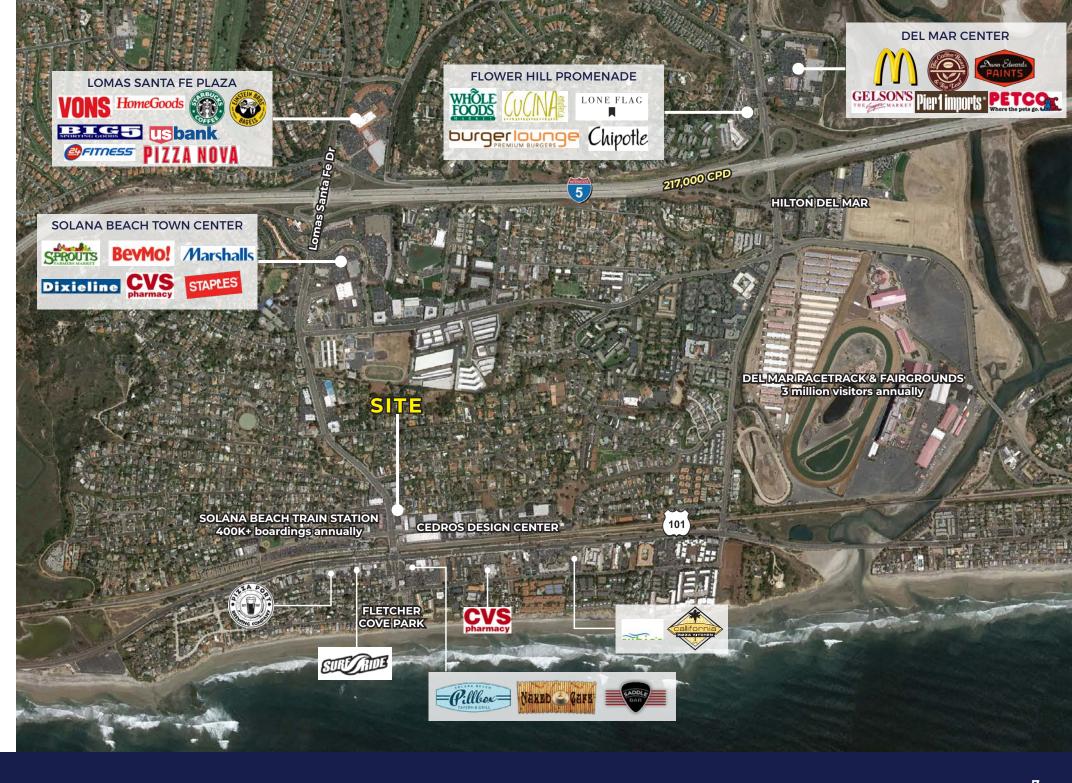

#### OPPORTUNITY IN THE HEART OF SOLANA BEACH

3,155 SF Retail Space Available

13 Shared parking stalls shared in common

Strong pedestrian and vehicular traffic with more than approx. 22,500 cars per day

Average household income of approximately \$150,000 within a 1-mile radius

Located just blocks from the Pacific Ocean, entrance approx. 200 feet from the highly sought after Cedros Design District, where there is minimal vacancy with extremely high barriers to entry

Conveniently situated diagonally across from the Solana Beach Train Station, one of the busiest stations in California, 2.74 million Amtrak Pacific Surfliner passengers come through annually, Solana Beach Station is the only stop for Del Mar Fairgrounds and Racetrack