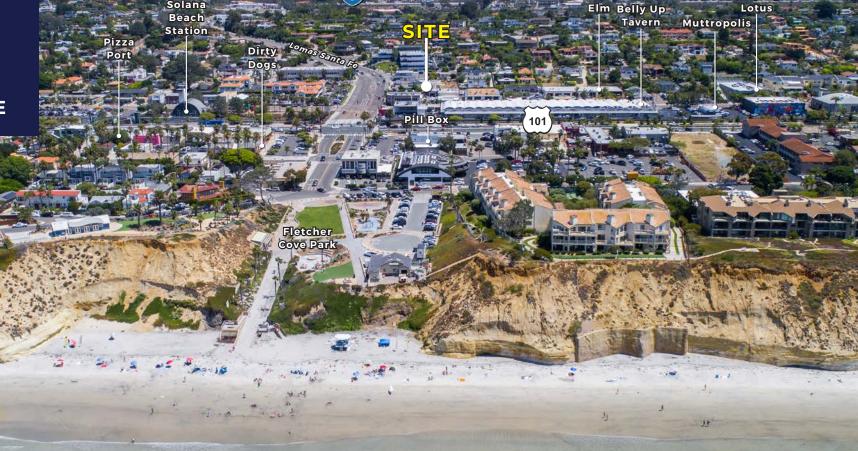

#### OPPORTUNITY IN THE HEART OF SOLANA BEACH

3,155 SF Retail Space Available

13 Shared parking stalls shared in common

Strong pedestrian and vehicular traffic with more than approx. 22,500 cars per day

Average household income of approximately \$150,000 within a 1-mile radius

Located just blocks from the Pacific Ocean, entrance approx. 200 feet from the highly sought after Cedros Design District, where there is minimal vacancy with extremely high barriers to entry

Conveniently situated diagonally across from the Solana Beach Train Station, one of the busiest stations in California, 2.74 million Amtrak Pacific Surfliner passengers come through annually, Solana Beach Station is the only stop for Del Mar Fairgrounds and Racetrack