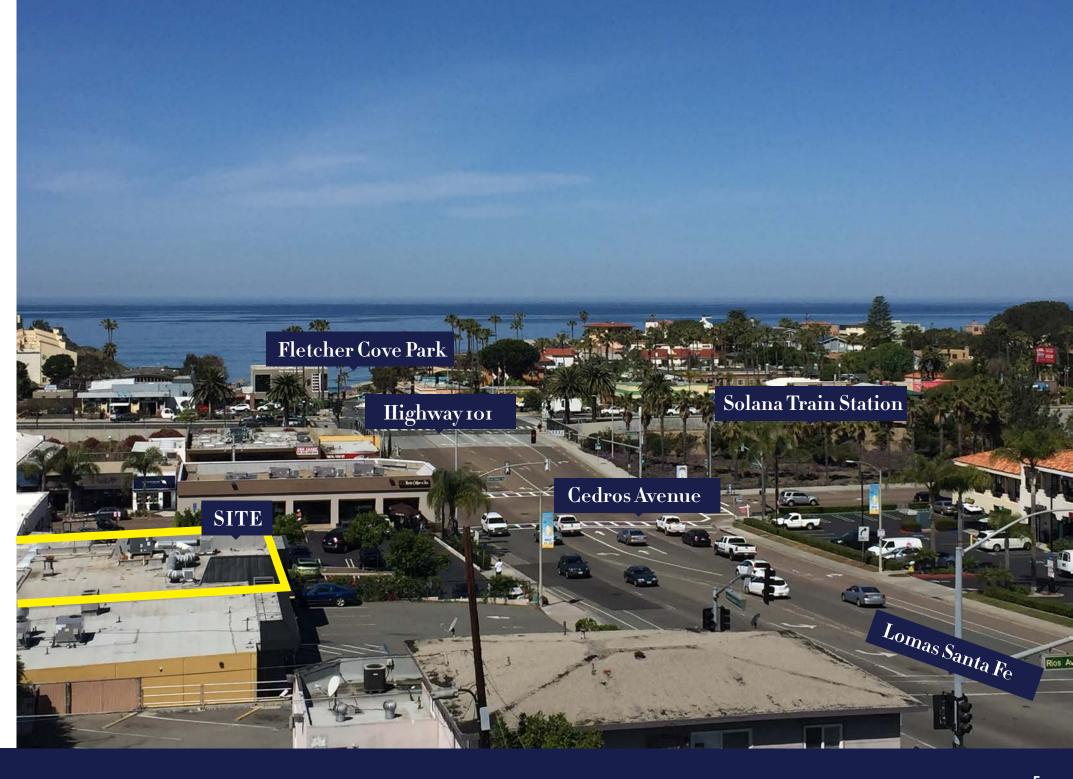

Located just blocks from the Pacific Ocean, entrance approx. 200 feet from the highly sought after Cedros Design District, where there is minimal vacancy with extremely high barriers to entry

Conveniently situated diagonally across from the Solana Beach Train Station, one of the busiest stations in California, 2.74 million Amtrak Pacific Surfliner passengers come through annually, Solana Beach Station is the only stop for Del Mar Fairgrounds and Racetrack

## Solana Beach

The charming, seaside community of Solana Beach is nestled along the northern coast of San Diego County, and is approximately a 30 minute drive from downtown San Diego. Its main access routes include Interstate 5, Highway 101, Lomas Santa Fe Drive, and Via de la Valle. The City is home to a vibrant train station that serves both Amtrak and the Coaster, one of only three in San Diego County.

The City lives up to its name with temperatures that average 62 degrees in the wintertime and 77 degrees in the summertime. It offers 1.7 miles of coastline for swimming and surfing. Most days you will see locals drop by to watch the sun set at the award winning Fletcher Cove Park.