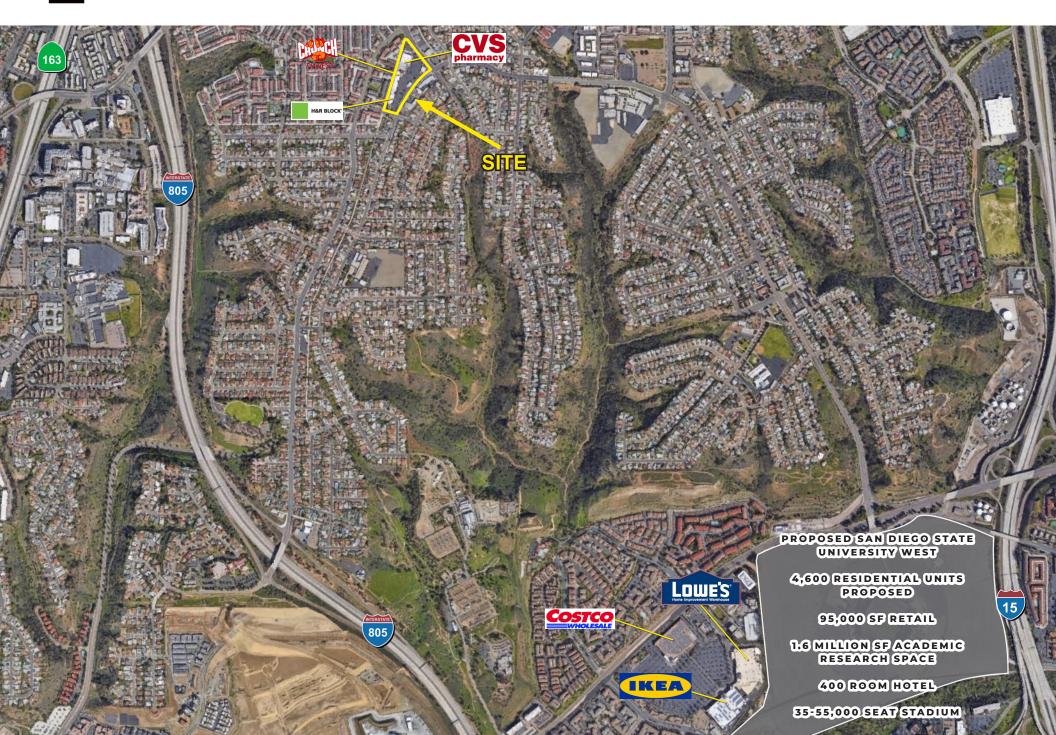

## Rancho Serra Mesa

FOR LEASE | 3203 GREYLING DR, SERRA MESA, CA

Brian G Pyke 858.324.6103 bpyke@retailinsite.net RETAIL INSITE 120 S Sierra Ave, Ste 110, Solana Beach, Ca 92075 LIC #01206760 | retailinsite.net

- One 1,000 SF space available
- 55,761 SF neighborhood center for lease
- Located in dense residential trade area
- Ample parking

- Anchored by CVS and Crunch Fitness
- Close proximity to SDCCU Stadium, hospitals, colleges, schools, business parks and military housing