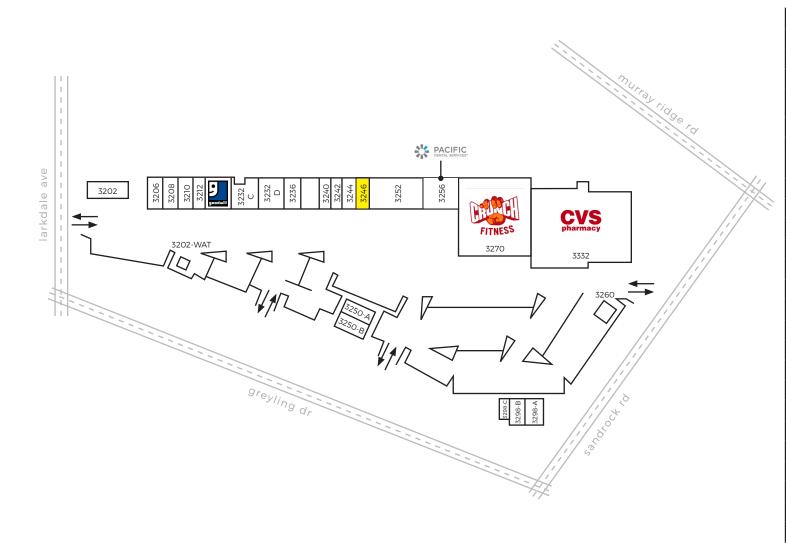

RI

SITE PLAN

| SUITE    | TENANT                        | SF     |
|----------|-------------------------------|--------|
| 3204     | Piersal Group                 | 1,813  |
| 3202-WAT | Watermill Express, LLC        |        |
| 3206     | Greyling Spa                  | 1,000  |
| 3208     | H&R Block<br>Enterprises, LLC | 1,000  |
| 3210     | DBA Lisa Beauty Salon         | 1,000  |
| 3212     | Cigarette Depot               | 1,000  |
| 3232 A&B | Goodwill                      | 2,000  |
| 3232 C   | Channel 2 Sports Bar          | 1,950  |
| 3232 D   | Maggie's Cafe                 | 2,000  |
| 3236     | Maggie's Cafe                 | 1,000  |
| 3238     | NPTI                          | 1,350  |
| 3240     | Happy Barber                  | 850    |
| 3242     | Mai Nail Salon                | 800    |
| 3244     | Goodie's Donuts               | 1,200  |
| 3246     | AVAILABLE                     | 1,000  |
| 3250 A   | Little Sam's Pizza            | 1,200  |
| 3250 B   | El Cotixan                    | 1,200  |
| 3252     | National PT Institute         | 4,000  |
| 3268     | Pac Dental                    | 2,633  |
| 3326     | Wells Fargo ATM               | 200    |
| 3270     | Crunch Fitness                | 11,646 |
| 3298 A   | Subway                        | 1,000  |
| 3298 B   | Sushi                         | 1,000  |
| 3298 C   | Yogurt Lounge                 | 868    |
| 3332     | CVS                           | 14,684 |