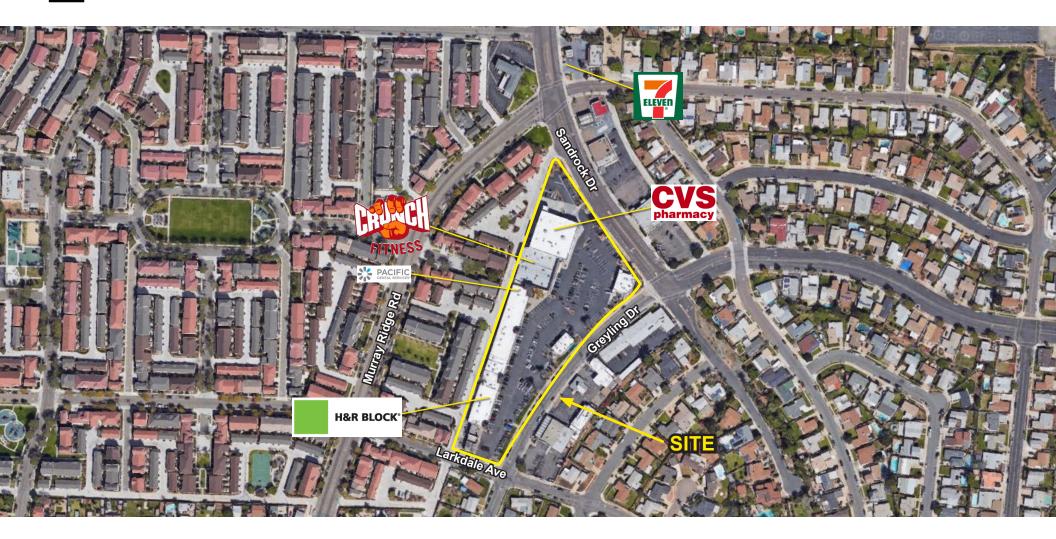

## Rancho Serra Mesa

FOR LEASE | 3203 GREYLING DR, SERRA MESA, CA

Brian G Pyke 858.324.6103 bpyke@retailinsite.net RETAIL INSITE 120 S Sierra Ave, Ste 110, Solana Beach, Ca 92075 LIC #01206760 | retailinsite.net

- One 1,000 SF space available
- 55,761 SF neighborhood center for lease
- Located in dense residential trade area
- Ample parking

- Anchored by CVS and Crunch Fitness
- Close proximity to SDCCU Stadium, hospitals, colleges, schools, business parks and military housing