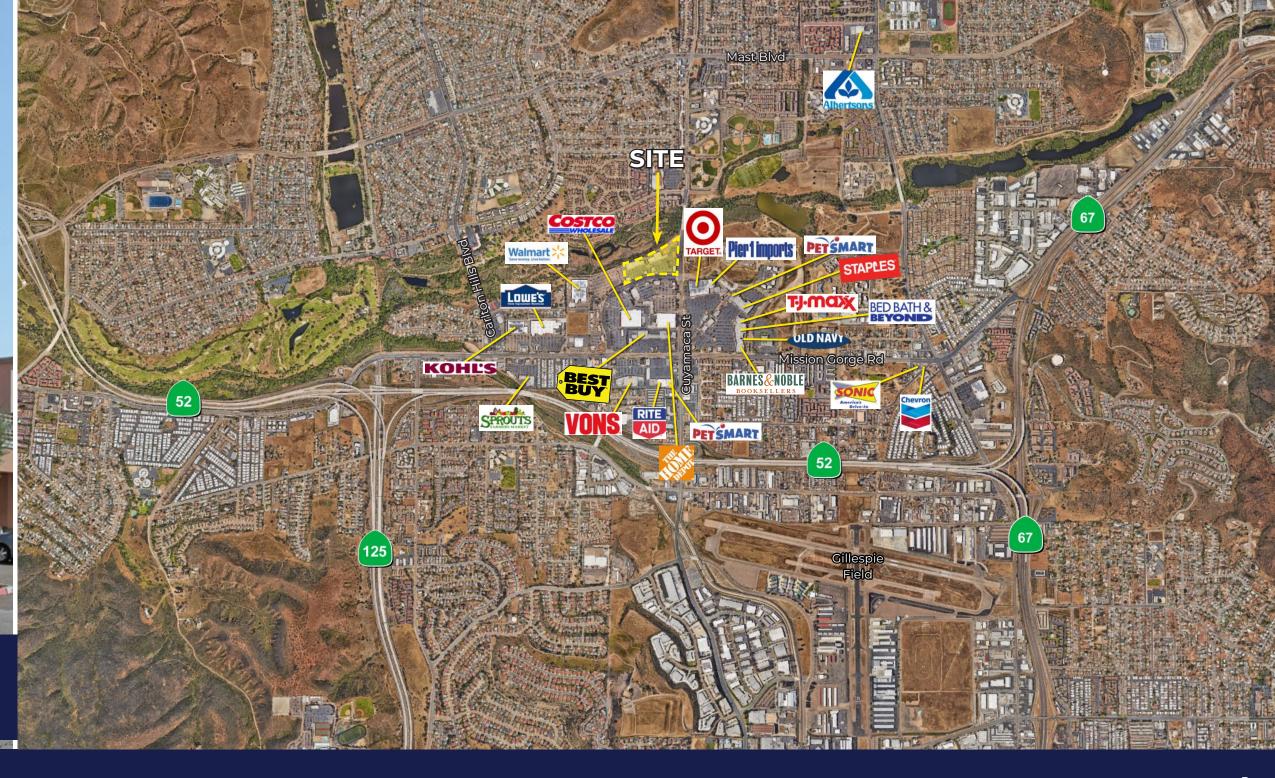

## Santee

DEMOGRAPHICS: 3 MILES

Total Estimated Population **92,732** 

Total Number of Businesses **3,410** 

Average Household Income **\$91,228** 

Total Number of Employees 43,899

SITE