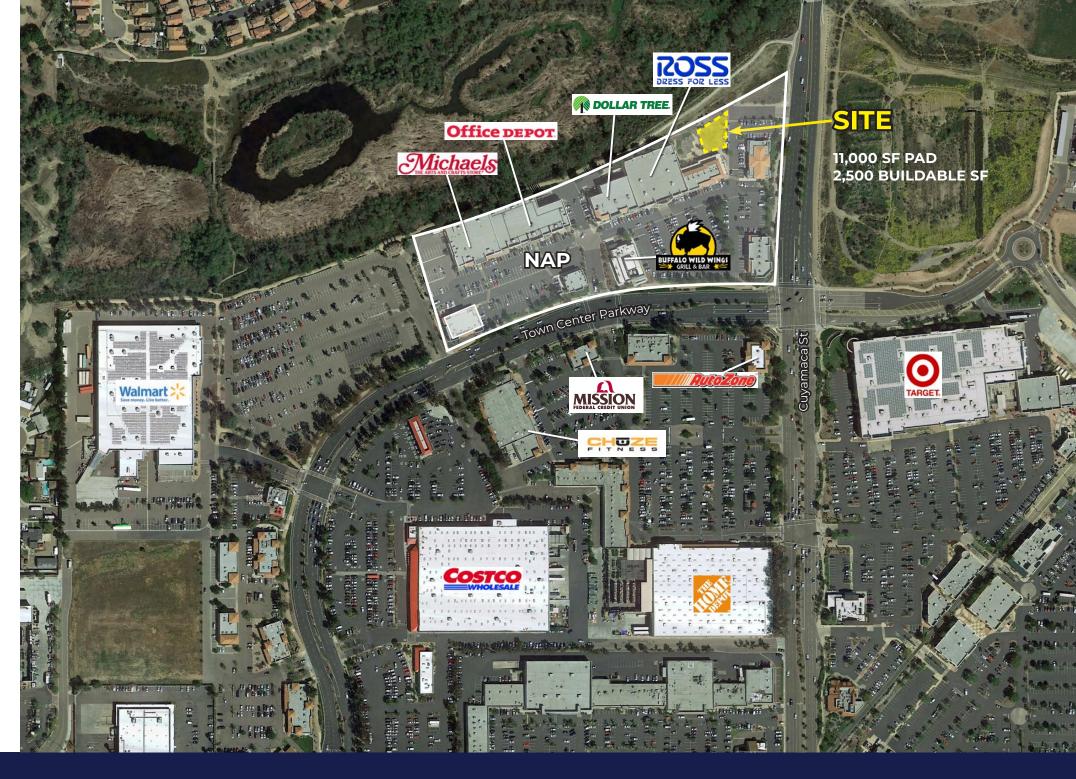

## Unique

OPPORTUNITY IN SANTEE, CA

- · 11,000 SF outparcel pad at Santee Town Center
- · 2,500 buildable SF
- · Reciprocal access and parking agreements in place
- · Shadow anchored by ROSS, Dollar Tree, Michael's, and Office Depot
- Excellent visibility along Cuyamaca Street (33,000 ADT)
- · Zoned TC (Town Center) which accommodates a number of commercial uses
- · Clear path to permitting and entitling with a very responsive municipality