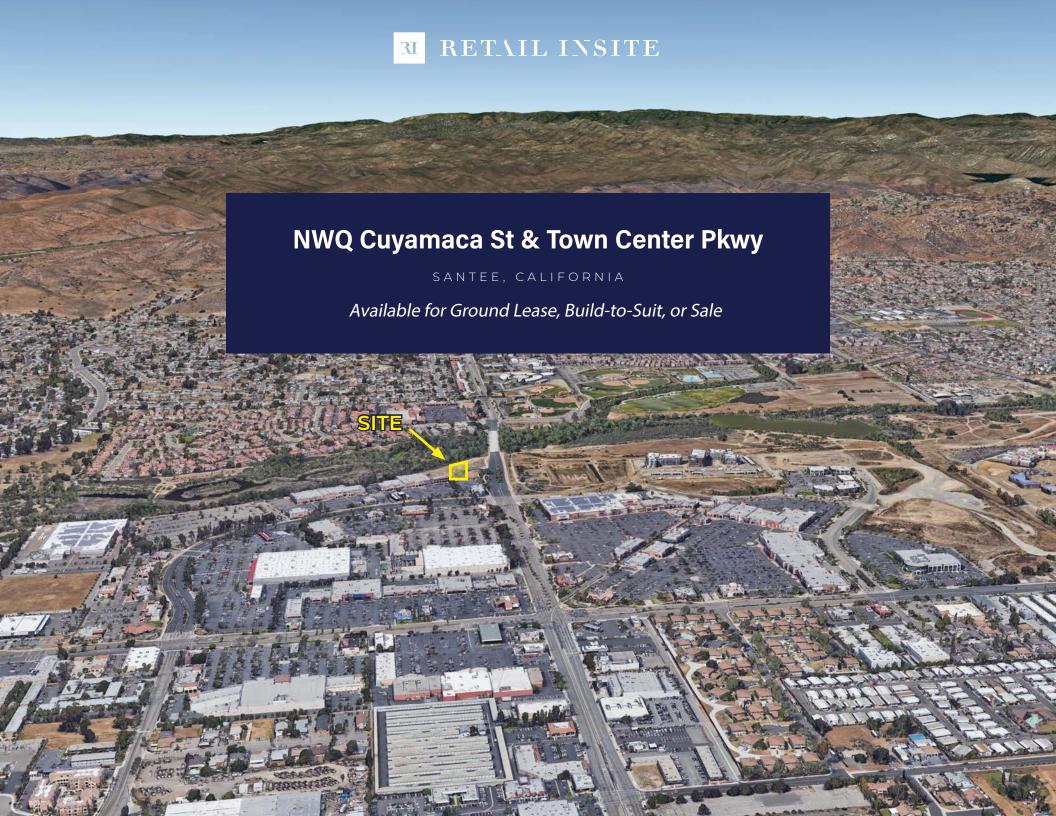

## Unique

OPPORTUNITY IN SANTEE, CA

- · 11,000 SF outparcel pad at Santee Town Center
- · 2,500 buildable SF
- · Reciprocal access and parking agreements in place
- · Shadow anchored by ROSS, Dollar Tree, Michael's, and Office Depot
- Excellent visibility along Cuyamaca Street (33,000 ADT)
- · Zoned TC (Town Center) which accommodates a number of commercial uses
- · Clear path to permitting and entitling with a very responsive municipality