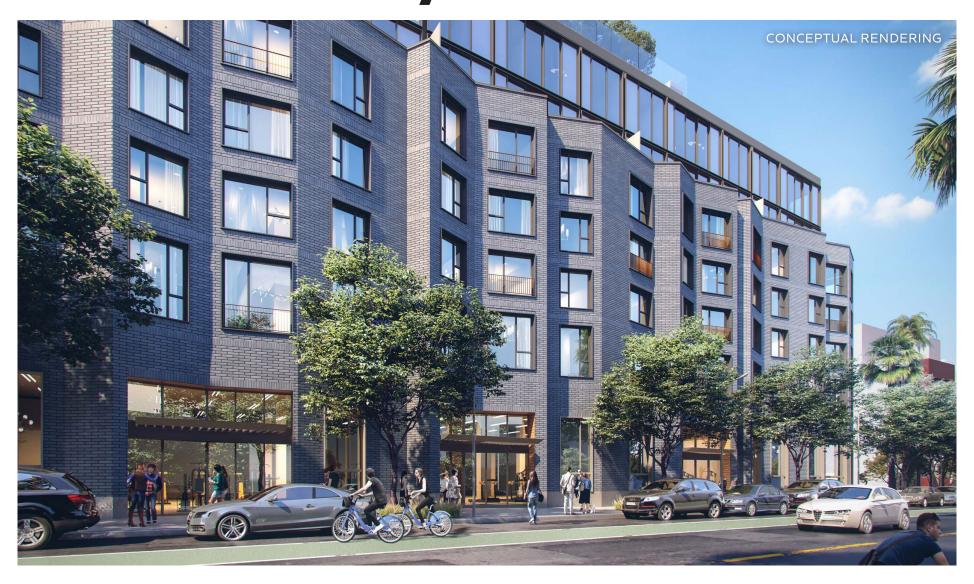

#### Property Overview/ And Santa Monica's Development.

- **710 Broadway** is a mixed-use, residential development in Santa Monica consisting of 280 residential units, a 53,500 SF Vons grocery store, and a 33,000 SF Equinox Fitness Club
- Located in the quintessential southern California beach city of Santa Monica
- Project offers sustainable landscaping with open spaces located along Lincoln Boulevard and Broadway
- Close proximity to the 10 Freeway with over 100,000 ADT