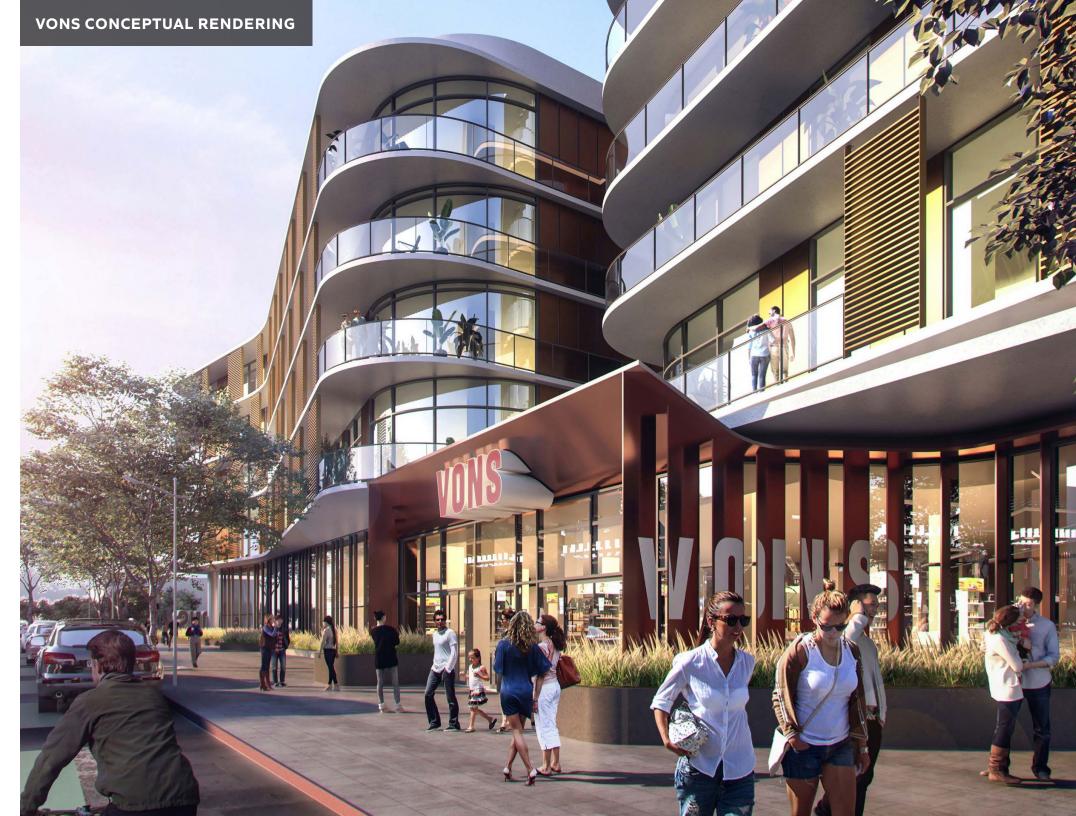

#### Property Overview/ And Santa Monica's Development.

- **710 Broadway** is a mixed-use, residential development in Santa Monica consisting of 280 residential units, a 53,500 SF Vons grocery store, and a 33,000 SF Equinox Fitness Club
- Located in the quintessential southern California beach city of Santa Monica
- Project offers sustainable landscaping with open spaces located along Lincoln Boulevard and Broadway
- Close proximity to the 10 Freeway with over 100,000 ADT