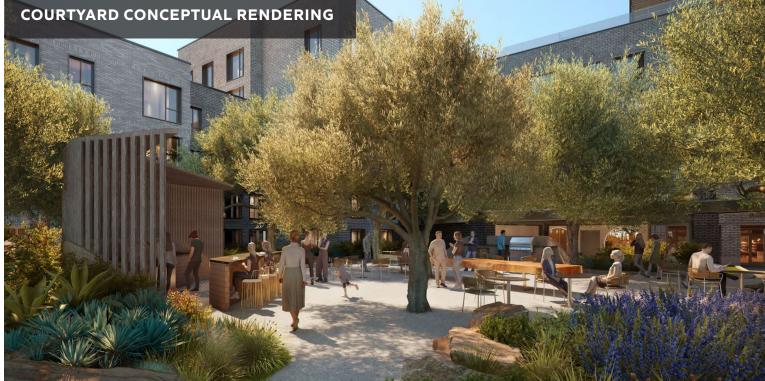

#### Property Overview/ And Santa Monica's Development.

- **710 Broadway** is a mixed-use, residential development in Santa Monica consisting of 280 residential units, a 53,500 SF Vons grocery store, and a 33,000 SF Equinox Fitness Club
- Located in the quintessential southern California beach city of Santa Monica
- Project offers sustainable landscaping with open spaces located along Lincoln Boulevard and Broadway
- Close proximity to the 10 Freeway with over 100,000 ADT