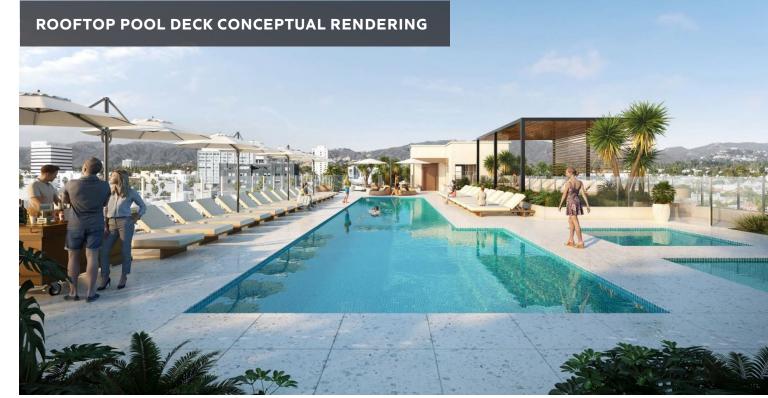

#### Property Overview/ And Santa Monica's Development.

- **710 Broadway** is a mixed-use, residential development in Santa Monica consisting of 280 residential units, a 53,500 SF Vons grocery store, and a 33,000 SF Equinox Fitness Club
- Located in the quintessential southern California beach city of Santa Monica
- Project offers sustainable landscaping with open spaces located along Lincoln Boulevard and Broadway
- Close proximity to the 10 Freeway with over 100,000 ADT