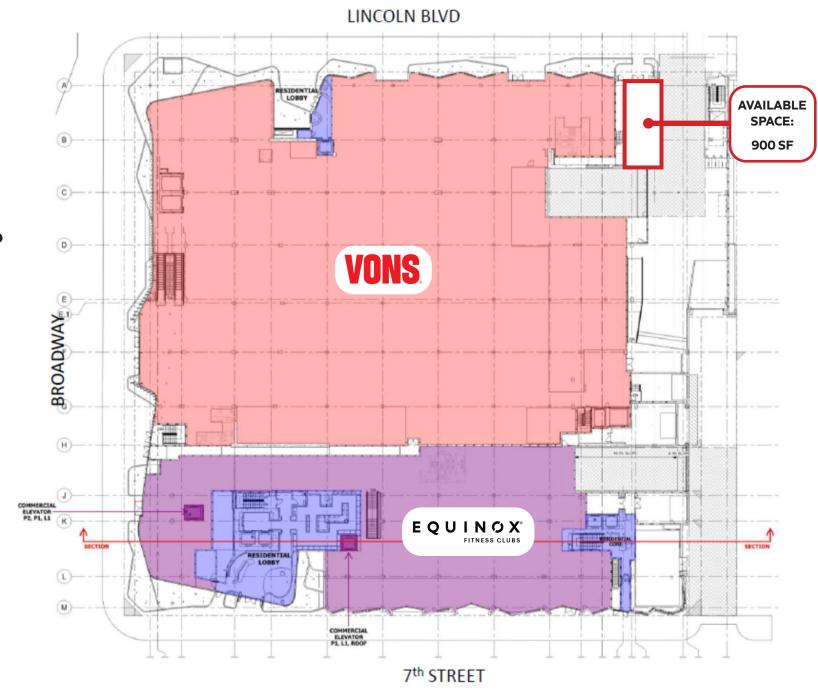

#### Property Overview/ And Santa Monica's Development.

- **710 Broadway** is a mixed-use, residential development in Santa Monica consisting of 280 residential units, a 53,500 SF Vons grocery store, and a 33,000 SF Equinox Fitness Club
- Located in the quintessential southern California beach city of Santa Monica
- Project offers sustainable landscaping with open spaces located along Lincoln Boulevard and Broadway
- Close proximity to the 10 Freeway with over 100,000 ADT

# Site Plan.