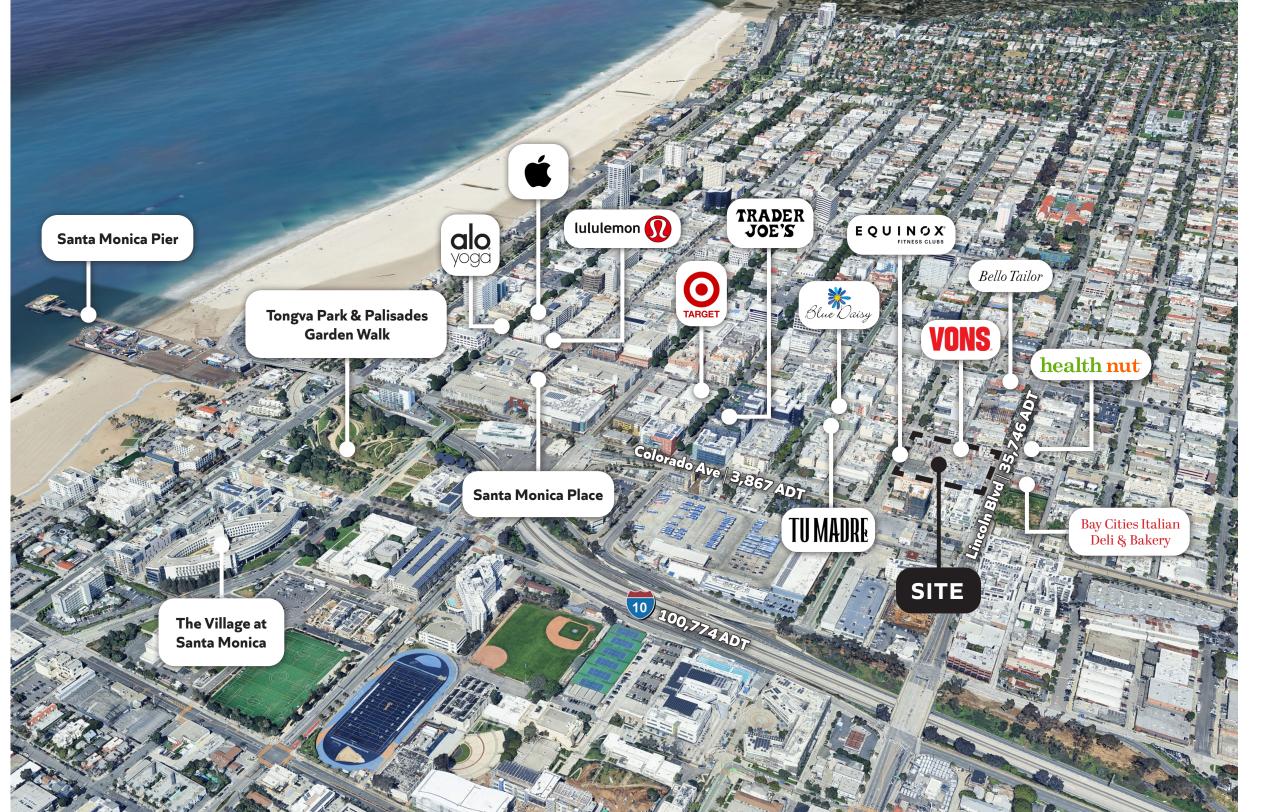

#### Property Overview/ And Santa Monica's Development.

- **710 Broadway** is a mixed-use, residential development in Santa Monica consisting of 280 residential units, a 53,500 SF Vons grocery store, and a 33,000 SF Equinox Fitness Club
- Located in the quintessential southern California beach city of Santa Monica
- Project offers sustainable landscaping with open spaces located along Lincoln Boulevard and Broadway
- Close proximity to the 10 Freeway with over 100,000 ADT