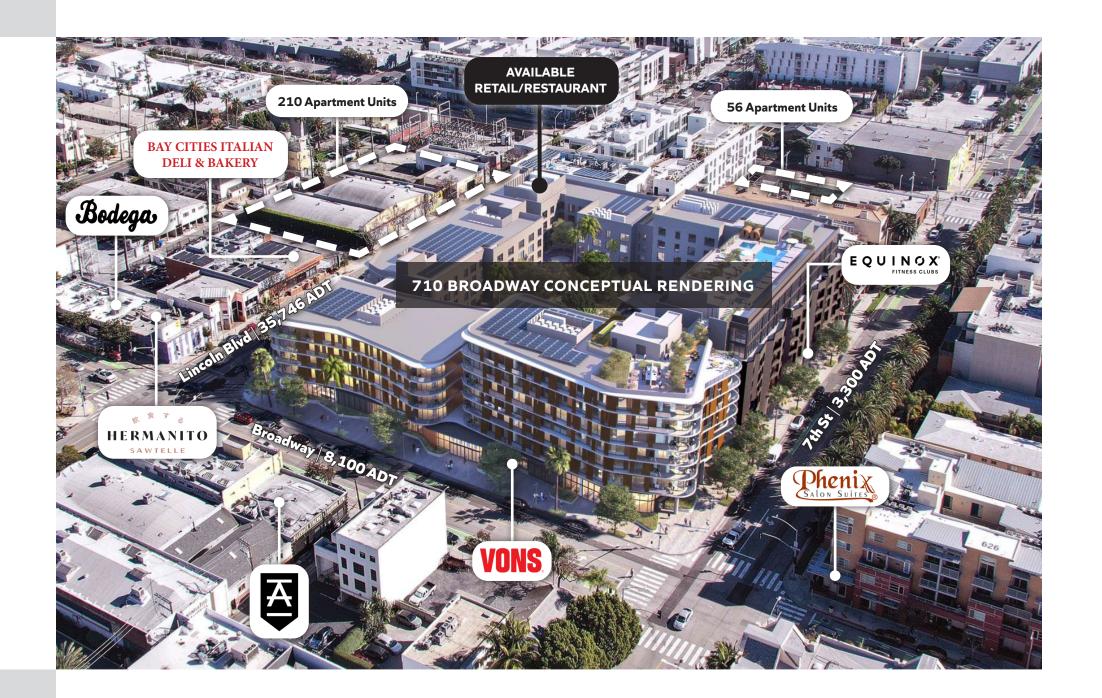

#### Property Overview/ And Santa Monica's Development.

- **710 Broadway** is a mixed-use, residential development in Santa Monica consisting of 280 residential units, a 53,500 SF Vons grocery store, and a 33,000 SF Equinox Fitness Club
- Located in the quintessential southern California beach city of Santa Monica
- Project offers sustainable landscaping with open spaces located along Lincoln Boulevard and Broadway
- Close proximity to the 10 Freeway with over 100,000 ADT

# Site Plan.