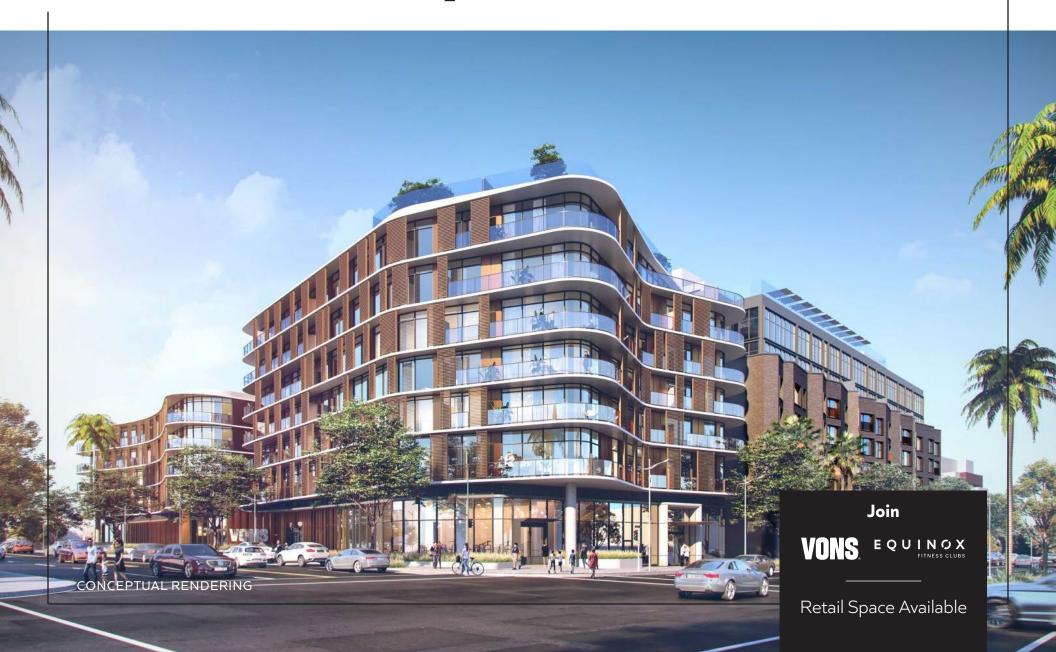

#### Property Overview/ And Santa Monica's Development.

- **710 Broadway** is a mixed-use, residential development in Santa Monica consisting of 280 residential units, a 53,500 SF Vons grocery store, and a 33,000 SF Equinox Fitness Club
- Located in the quintessential southern California beach city of Santa Monica
- Project offers sustainable landscaping with open spaces located along Lincoln Boulevard and Broadway
- Close proximity to the 10 Freeway with over 100,000 ADT