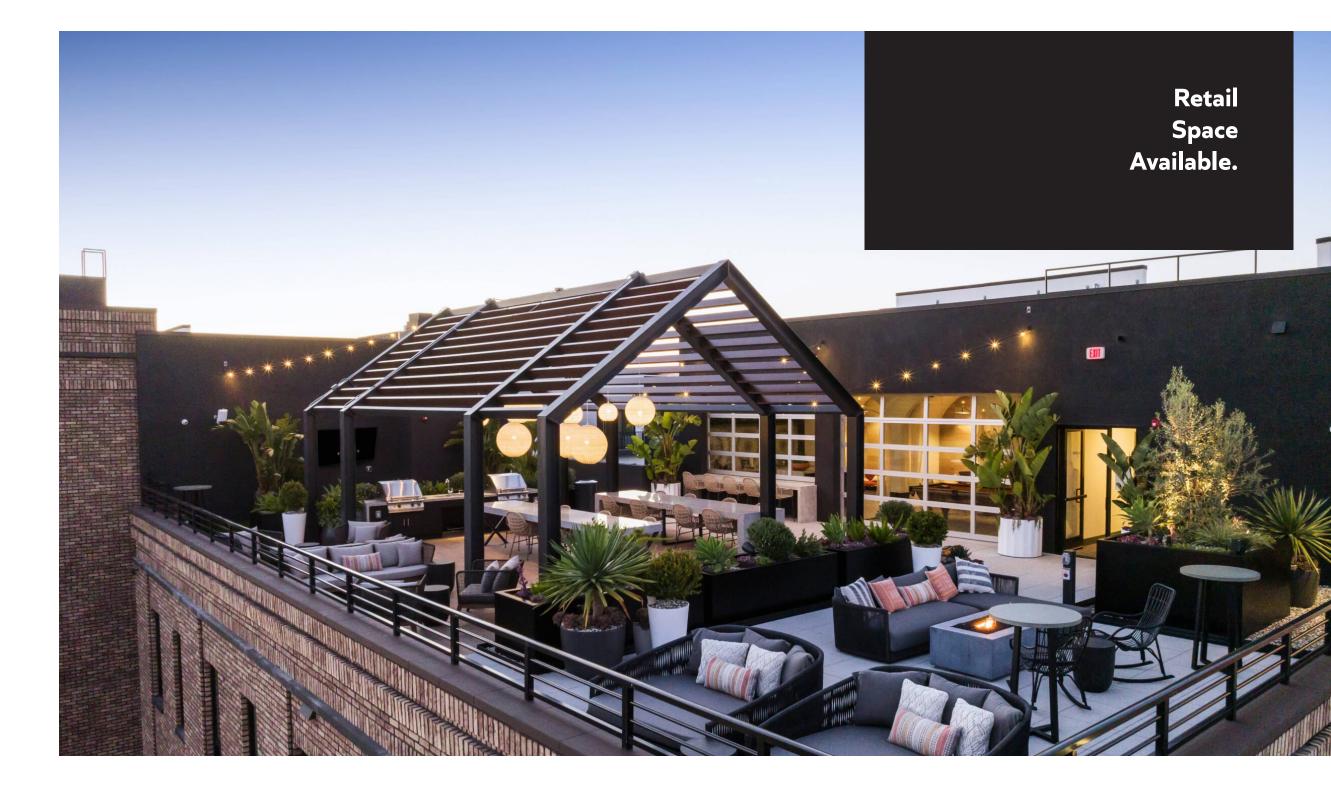

## Mark Moser

858.788.9448 markmoser@retailinsite.net

Retail Space Available.

# **About Rafferty**

### SANTA ANA / CALIFORNIA

Located in the heart of Downtown Santa Ana, this new mixed-use development designed by Toll Brothers and MVE + Partners, is envisioned to bring true urban living to Orange County. The project is comprised of two buildings located on the former site of the First American Title plaza and an adjacent parking lot. The architecture draws inspiration from the historic district, utilizing traditional materials in modern ways. Key features include street-level retail and sidewalk dining areas to activate the pedestrian experience, while a rooftop terrace will provide residents with a social gathering space unlike any other in the city.

A fresh way to experience familiar stomping grounds for Orange County natives, this dynamic apartment community invites you to live boldly, in sync with the upbeat energy of the Calle Cuatro corridor. Rafferty mixes historic roots with contemporary design, downtown heritage with today's California, in a signature, expressive character that flows seamlessly from modern residences above to the open plaza and welcoming community spaces below.

### PROPERTY HIGHLIGHTS

- Retail and restaurant space available
- Situated in the core of rapidly growing downtown Santa Ana
- Offers great frontage to downtown's primary retail corridor
- Unique opportunity for locally sourced retailers and restauranteurs
- Rafferty will deliver a high quality and elevated experience