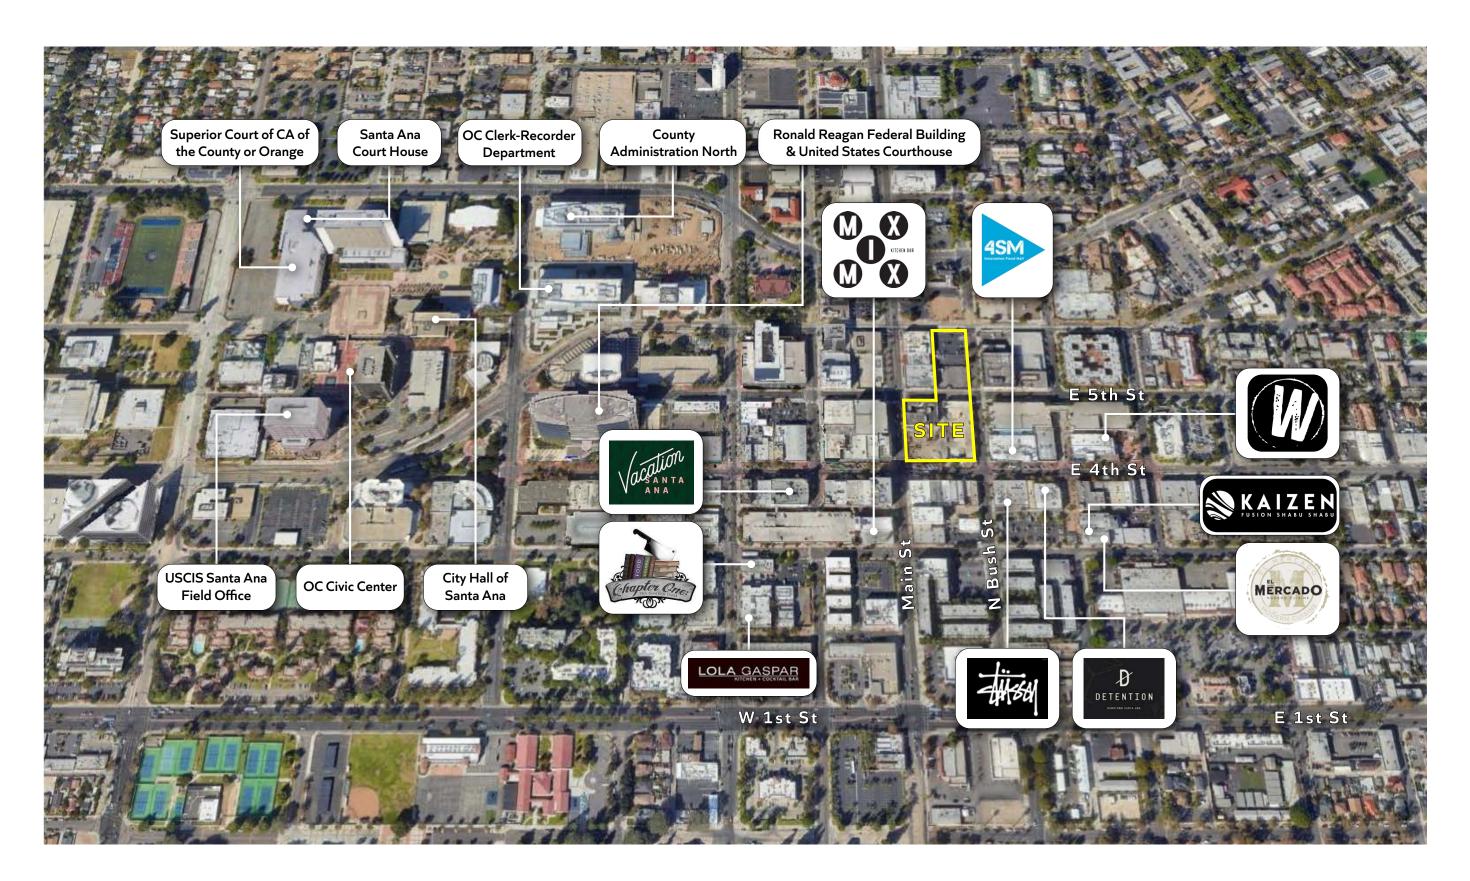

the city.

A fresh way to experience familiar stomping grounds for Orange County natives, this dynamic apartment community invites you to live boldly, in sync with the upbeat energy of the Calle Cuatro corridor. Rafferty mixes historic roots with contemporary design, downtown heritage with today's California, in a signature, expressive character that flows seamlessly from modern residences above to the open plaza and welcoming community spaces below.

### PROPERTY HIGHLIGHTS

- Retail and restaurant space available
- Situated in the core of rapidly growing downtown Santa Ana
- Offers great frontage to downtown's primary retail corridor
- Unique opportunity for locally sourced retailers and restauranteurs
- Rafferty will deliver a high quality and elevated experience





# **Aerial Map**



# Rafferty























# Area



### SANTA ANA / CALIFORNIA

| Population                         | 1 Mile          | 3 Miles        | 5 Miles              |
|------------------------------------|-----------------|----------------|----------------------|
| Estimated Population               | 58,190          | 321,198        | 665,372              |
| Forecasted Population (2027)       | 58,704          | 323,519        | 668,233              |
|                                    |                 |                |                      |
|                                    |                 |                |                      |
|                                    |                 |                |                      |
|                                    |