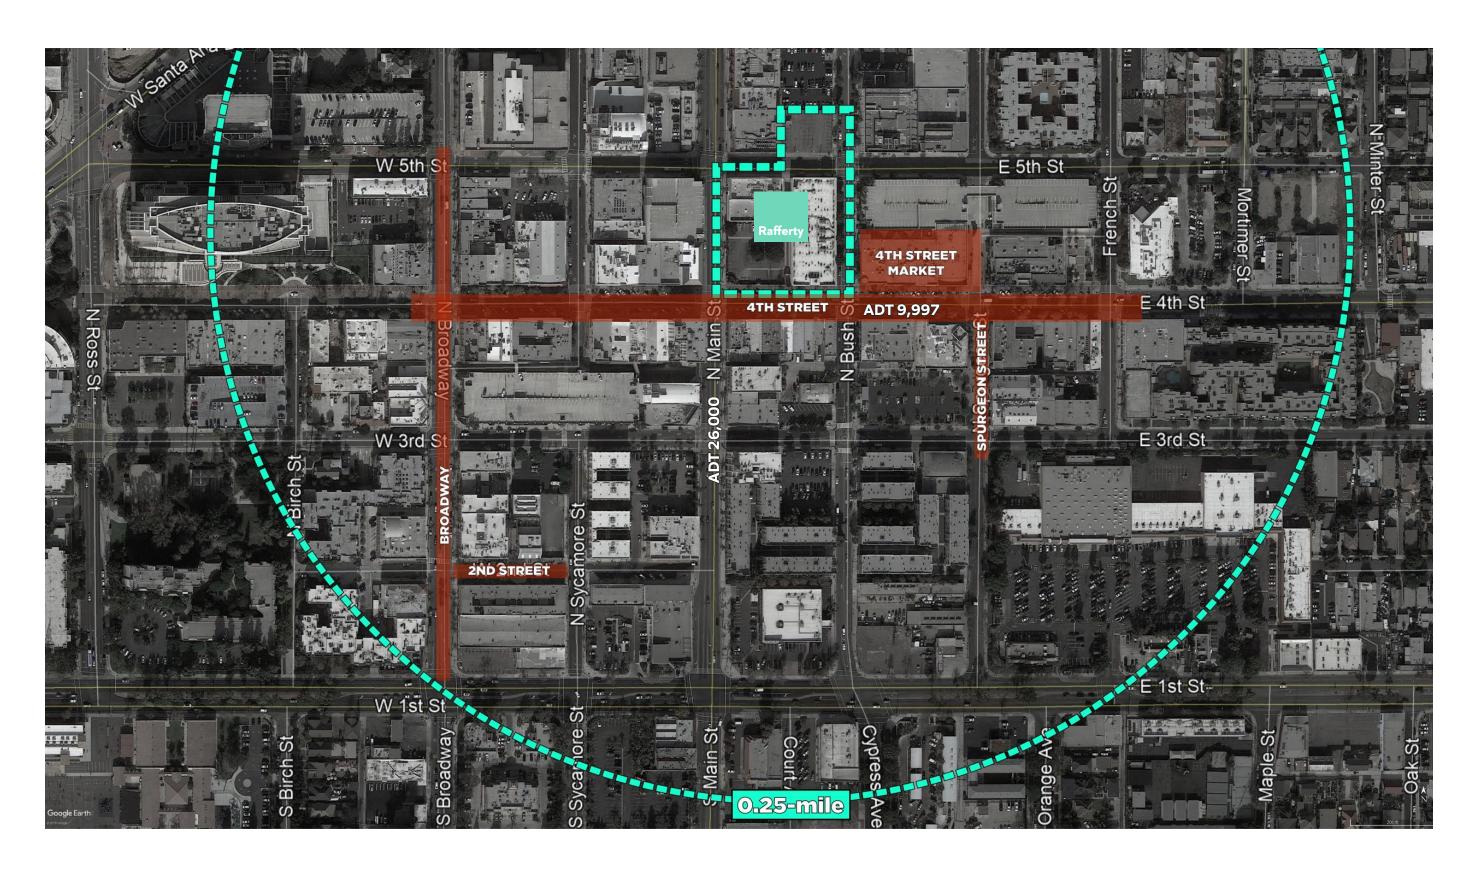

24 |
| Median Disposable income           | <b>Φ4</b> 5,121 | <b>ФО1,349</b> | \$00,924             |
|                                    |                 |                |                      |
|                                    |                 |                |                      |
|                                    |                 |                |                      |
| Avg Household Income               |                 |                |                      |
| Estimated Average Household Income | \$73,308        | \$100,171      | \$114,542            |
| Average Disposable Income          | \$57,845        | \$76,637       | \$85,074             |
|                                    |                 |                |                      |

# **Aerial Map**



# Rafferty



### **Connor Stevens**

949.490.1411 cstevens@retailinsite.net

### Mark Moser

858.788.9448 markmoser@retailinsite.net