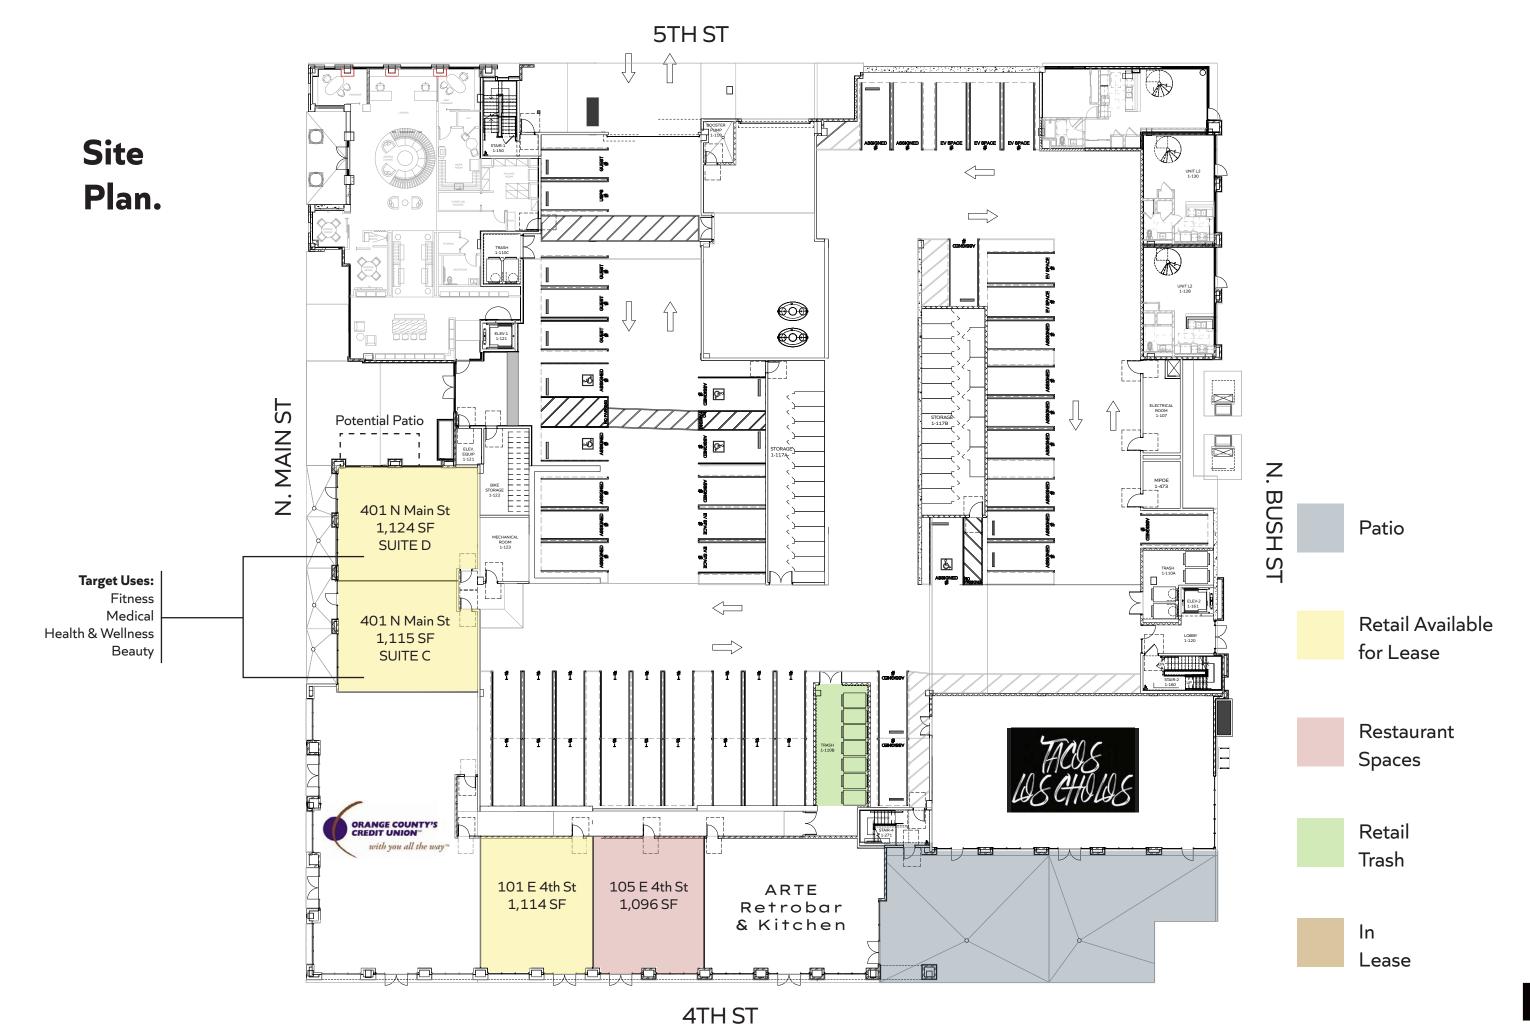

### PROPERTY HIGHLIGHTS

- Retail and restaurant space available
- Situated in the core of rapidly growing downtown Santa Ana
- Offers great frontage to downtown's primary retail corridor
- Unique opportunity for locally sourced retailers and restauranteurs
- Rafferty will deliver a high quality and elevated experience