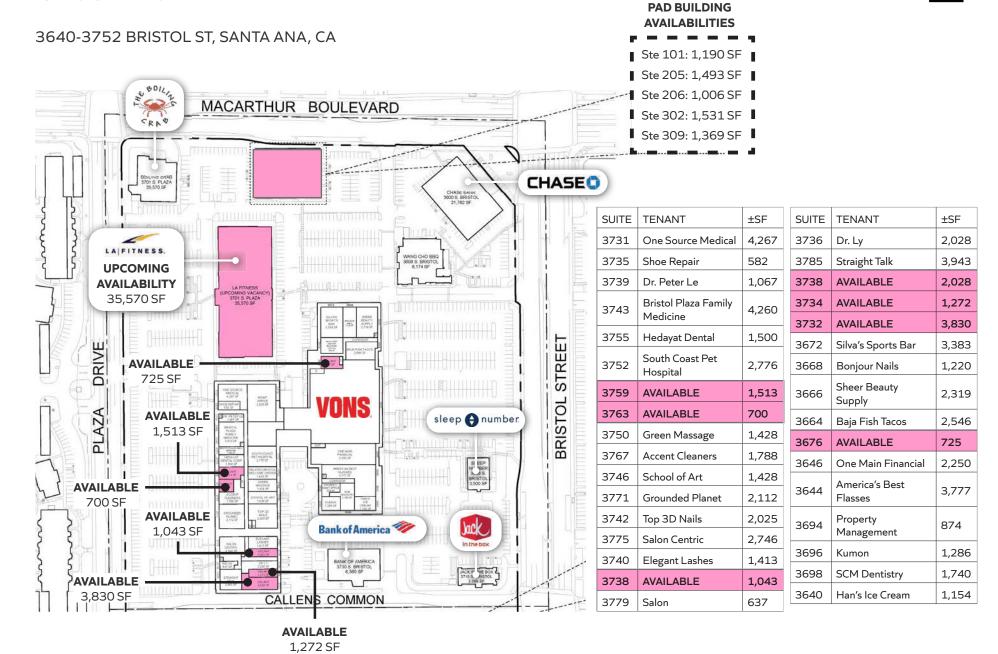

### Site Plan

#### **AVAILABILITIES**

- Upcoming Anchor: 35,570 SF available
- $700-3,830 \, \text{SF}$  shop spaces available