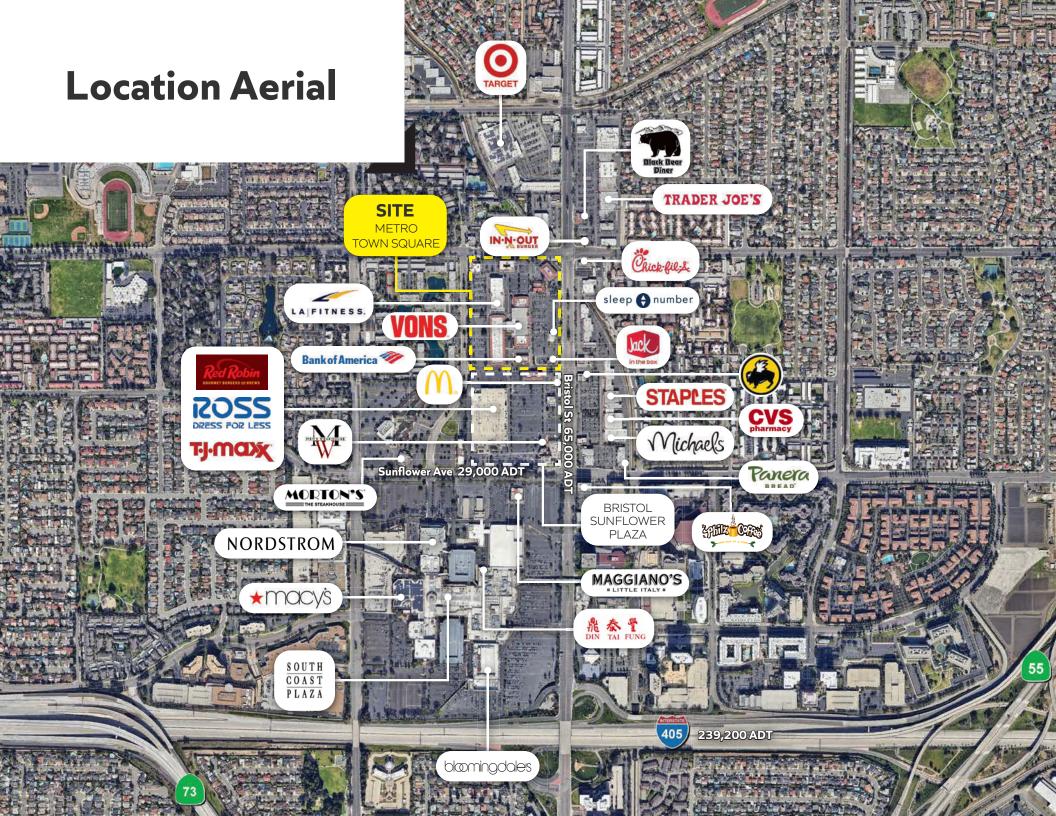

### **Property Highlights**

- Vons Anchored Center
- Across the street from South Coast Plaza
- Located in major retail hub in Santa Ana
- High income trade area with strong demographics
- Easy access to I-405 Freeway (±239,200 ADT)