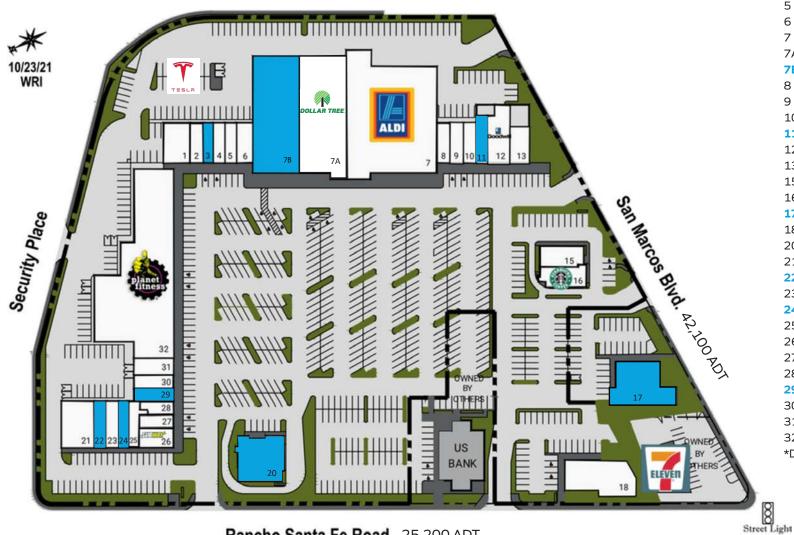

Maya Grim. 858.523.2094. mgrim@retailinsite.net. lic. 01273486

Blake Moser. 858.523.2092. bmoser@retailinsite.net. lic. 02154612

- + Junior anchor ±12,846 SF
- + Freestanding pad available ±6,177 SF (divisible)
- + 119,173 SF center to be anchored by ALDI, Dollar Tree, and Planet Fitness

- + Across the street from state of the art, San Marcos High School
- + High traffic volumes: San Marcos Blvd 42,100 ADT / Rancho Santa Fe Rd 25,200 ADT
- + Shop space from 900 SF and up

**TENANT SQFT** 1 Armstrong McCall 2,400 2 Cigar House 1,200 3 Available 900 4 Willie's Dry Clean 1,080 5 Impressions 1,020 6 The UPS Store 1,500 7 Aldi 21,687 7A Dollar Tree 13,510 **7B Available** 12,846 8 Bubble Tea 1,200 1,200 9 Eugenio 10 Nachos Taco Shop 1,200 11 Available 1,170 12 Goodwill 2,788 13 Wingstop 1,600 15 Curry Craft 1,750 2,050 16 Starbucks 17 Pad Available (divisible)\* 6,177 5,404 18 Shogun 20 Potentially Available 4,421 21 Kiddie Stars Preschool 3,500 22 Available 1,260 23 Foster's Family Donuts 1,330 24 Available 1,000 25 San Marcos Pharmacy 1,270 26 Subway 1,500 27 Best Nails 1,040 28 Hair City 816 29 Available (former restaurant) 1,145 30 Clear Focus Optometry 1,255 31 Rancho Palomar Dental 1,500 32 Planet Fitness 24,100 \*Do not disturb tenant

Rancho Santa Fe Road 25,200 ADT