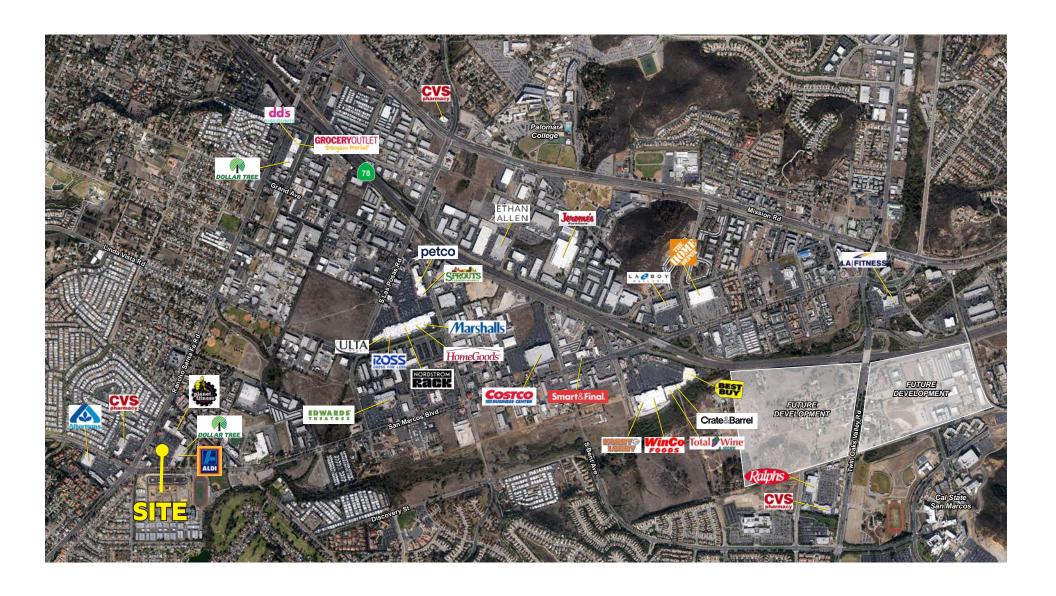

## Rancho San Marcos Village

NEC SAN MARCOS BLVD AT RANCHO SANTA FE RD, SAN MARCOS, CA

AVAILABLE JUNIOR ANCHOR SPACE, FREESTANDING PAD BUILDING & SHOP SPACES

Ron Pepper. 858.523.2085. rpepper@retailinsite.net. lic. 00865929

Maya Grim. 858.523.2094. mgrim@retailinsite.net. lic. 01273486

Blake Moser. 858.523.2092. bmoser@retailinsite.net. lic. 02154612

- + Junior anchor ±12,846 SF
- + Freestanding pad available ±6,177 SF (divisible)
- + 119,173 SF center to be anchored by ALDI, Dollar Tree, and Planet Fitness

- + Across the street from state of the art, San Marcos High School
- + High traffic volumes: San Marcos Blvd 42,100 ADT / Rancho Santa Fe Rd 25,200 ADT
- + Shop space from 900 SF and up

**TENANT SQFT** 1 Armstrong McCall 2,400 2 Cigar House 1,200 3 Available 900 4 Willie's Dry Clean 1,080 5 Impressions 1,020 6 The UPS Store 1,500 7 Aldi 21,687 7A Dollar Tree 13,510 **7B Available** 12,846 8 Bubble Tea 1,200 1,200 9 Eugenio 10 Nachos Taco Shop 1,200 11 Available 1,170 12 Goodwill 2,788 13 Wingstop 1,600 15 Curry Craft 1,750 2,050 16 Starbucks 17 Pad Available (divisible)\* 6,177 5,404 18 Shogun 20 Potentially Available 4,421 21 Kiddie Stars Preschool 3,500 22 Available 1,260 23 Foster's Family Donuts 1,330 24 Available 1,000 25 San Marcos Pharmacy 1,270 26 Subway 1,500 27 Best Nails 1,040 28 Hair City 816 29 Available (former restaurant) 1,145 30 Clear Focus Optometry 1,255 31 Rancho Palomar Dental 1,500 32 Planet Fitness 24,100 \*Do not disturb tenant