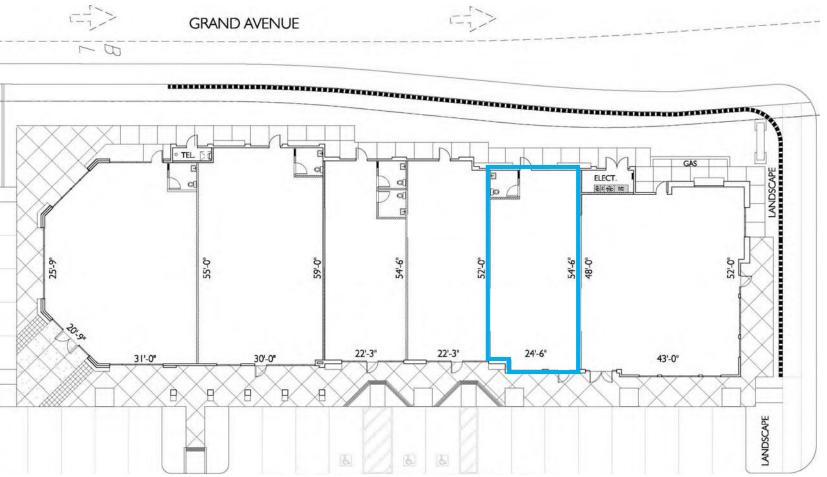

| ±3,003  |
| Leslie's Pool Supplies               | ±2,575  |
| Crate & Barrel                       | ±16,880 |
| Total Wine & More                    | ±20,388 |
| Winco Foods                          | ±91,554 |
| Hobby Lobby                          | ±58,000 |
| T-Mobile                             | ±2,294  |
| Nothing Bundt Cakes                  | ±1,776  |
| GNC                                  | ±1,061  |
| Jersey Mike's                        | ±1,354  |
| Suite 104 - Available                | ±1,325  |
| Poke One N Half / Padadak            | ±2,183  |
| Hooked on Sushi                      | ±2,406  |
| Two Brothers From Italy              | ±1,361  |
| Mostra Coffee                        | ±1,509  |



LANDSCAPE

## Availability.

## Building F Suite 104: ± 1,325 SF



**CREEKSIDE MARKETPLACE** | SAN MARCOS, CALIFORNIA







SOUTH ELEVATION



## Availability.

## Building M Suite 110: ±945 SF



WEST ELEVATION



#### 4.4

annual visits t making Creekside one of the **busic** North Co

#### 270

people in the pr area with **ove** households ma **\$94,628** pe

#### **297K**

daytime employees within five minute drive time

## Area Demographics.

| 4M                                                                           |                          | 7 MINUTES | 10 MINUTES | 15 MINUTES |
|------------------------------------------------------------------------------|--------------------------|-----------|------------|------------|
| s to the center,<br>side Marketplace<br>s <b>iest centers</b> in<br>a County | Total Population         | 20,812    |