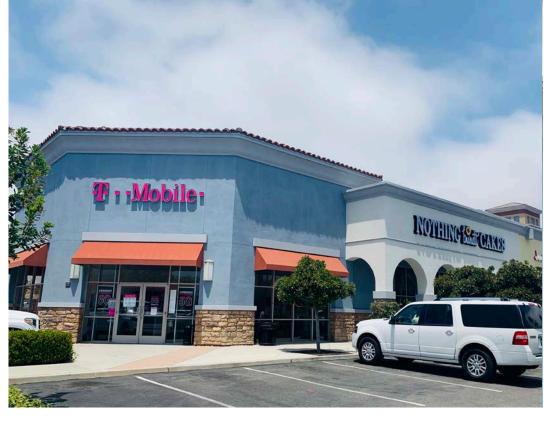

A ULU IFOODS 555

Allafuns Allafuns

## **MARKET PLACE**

EXIT

SAN MARCOS, CALIFORNIA





Join these amazing tenants!







Crate&Barrel

COFFEE

ISE,000 ADT

BEST

Total Wine

WinCo FOODS

250 NEW SFRS UNDER CONSTRUCTION

## Property Highlights.

- 285,000 SF Regional Center anchored by Winco, Hobby Lobby, and Best Buy
- Incredible line-up of national retailers and restaurants
- Fixturized restaurant and redevelopment pad opportunities available
- Very strong sales volumes across the existing tenant/restaurant pool
- One of the most-frequented regional centers along the 78 FWY at 4.4M annual visits
- Surrounded by heavy daytime population, student/ commuter traffic, medical facilities, and dense residential neighborhoods









| Tenant                               | SF      |
|--------------------------------------|---------|
| Chick-Fil-A                          | ±4,000  |
| In-N-Out                             | ±3,220  |
| The Mining Co. Steakhouse and Saloon | ±6,842  |
| Shabu Works                          | ±4,340  |
| Chipotle                             | ±1,970  |
| CAVA                                 | ±2, 145 |
| Urbane Cafe                          | ±2,130  |
| Suite 110 - Available                | ±945    |
| Best Buy                             | ±46,122 |
| Finely Home                          | ±2,571  |
| Discovery Valley Animal Hospital     | ±3,003  |
| Leslie's Pool Supplies               | ±2,575  |
| Crate & Barrel                       | ±16,880 |
| Total Wine & More