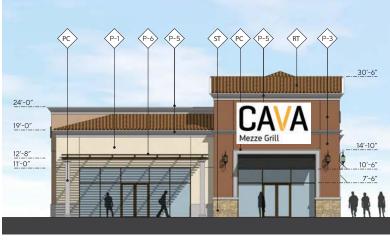

## Building F Suite 104: ± 1,325 SF

**CREEKSIDE MARKETPLACE** | SAN MARCOS, CALIFORNIA

SOUTH ELEVATION