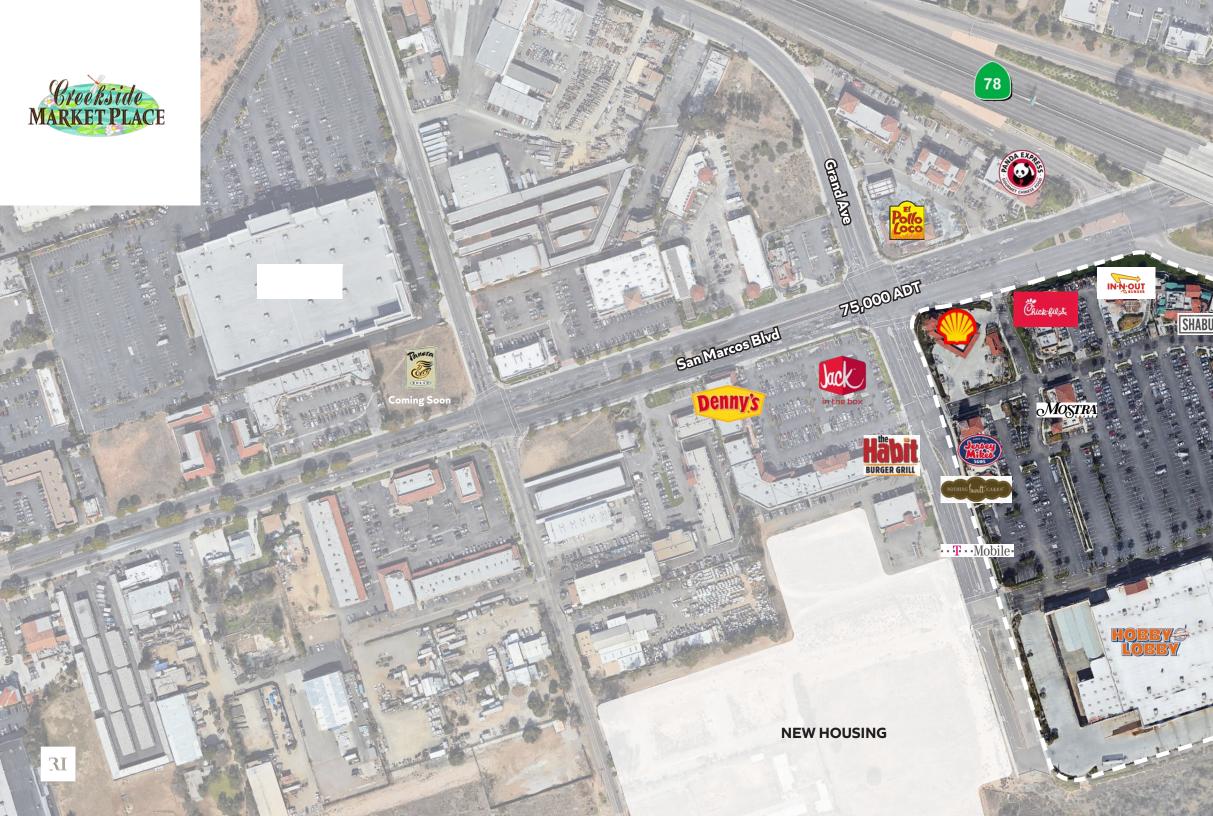

| Tenant                               | SF      |
|--------------------------------------|---------|
| Chick-Fil-A                          | ±4,000  |
| In-N-Out                             | ±3,220  |
| The Mining Co. Steakhouse and Saloon | ±6,842  |
| Shabu Works                          | ±4,340  |
| Chipotle                             | ±1,970  |
| CAVA                                 | ±2, 145 |
| Urbane Cafe                          | ±2,130  |
| Suite 110 - Available                | ±945    |
| Best Buy                             | ±46,122 |
| Finely Home                          | ±2,571  |
| Discovery Valley Animal Hospital     | ±3,003  |
| Leslie's Pool Supplies               | ±2,575  |
| Crate & Barrel                       | ±16,880 |
| Total Wine & More                    | ±20,388 |
| Winco Foods                          | ±91,554 |
| Hobby Lobby                          | ±58,000 |
| T-Mobile                             | ±2,294  |
| Nothing Bundt Cakes                  | ±1,776  |
| GNC                                  | ±1,061  |
| Jersey Mike's                        | ±1,354  |
| Suite 104 - Available                | ±1,325  |
| Poke One N Half / Padadak            | ±2,183  |
| Hooked on Sushi                      | ±2,406  |
| Two Brothers From Italy              | ±1,361  |
| Mostra Coffee                        | ±1,509  |

## Availability.

## Building F Suite 104: ± 1,325 SF

**CREEKSIDE MARKETPLACE** | SAN MARCOS, CALIFORNIA

SOUTH ELEVATION

## Building M Suite 110: ±945 SF

WEST ELEVATION