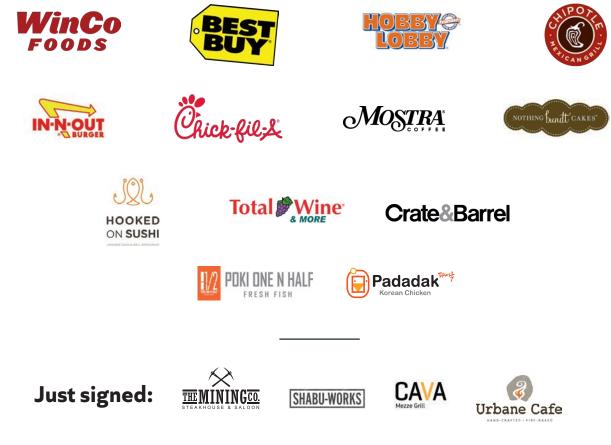

## **MARKET PLACE**

EXIT

SAN MARCOS, CALIFORNIA

Join these amazing tenants!

Crate&Barrel

COFFEE

ISE,000 ADT

BEST

Total Wine

WinCo FOODS

250 NEW SFRS UNDER CONSTRUCTION

## Property Highlights.

- 285,000 SF Regional Center anchored by Winco, Hobby Lobby, and Best Buy
- Incredible line-up of national retailers and restaurants
- Fixturized restaurant and redevelopment pad opportunities available
- Very strong sales volumes across the existing tenant/restaurant pool
- One of the most-frequented regional centers along the 78 FWY at 4.4M annual visits
- Surrounded by heavy daytime population, student/ commuter traffic, medical facilities, and dense residential neighborhoods

| Tenant                               | SF      |
|--------------------------------------|---------|
| Chick-Fil-A                          | ±4,000  |
| In-N-Out                             | ±3,220  |
| The Mining Co. Steakhouse and Saloon | ±6,842  |
| Shabu Works                          | ±4,340  |
| Chipotle                             | ±1,970  |
| CAVA                                 | ±2, 145 |
| Urbane Cafe                          | ±2,130  |
| Suite 110 - Available                | ±945    |
| Best Buy                             | ±46,122 |
| Finely Home                          | ±2,571  |
| Discovery Valley Animal Hospital     | ±3,003  |
| Leslie's Pool Supplies               | ±2,575  |
| Crate & Barrel                       | ±16,880 |
| Total Wine & More                    | ±20,388 |
| Winco Foods                          | ±91,554 |
| Hobby Lobby                          | ±58,000 |
| T-Mobile                             | ±2,294  |
| Nothing Bundt Cakes                  | ±1,776  |
| GNC                                  | ±1,061  |
| Jersey Mike's                        | ±1,354  |
| Suite 104 - Available                | ±1,325  |
| Poke One N Half / Padadak            | ±2,183  |
| Hooked on Sushi                      | ±2,406  |
| Two Brothers From Italy              | ±1,361  |
| Mostra Coffee                        | ±1,509  |