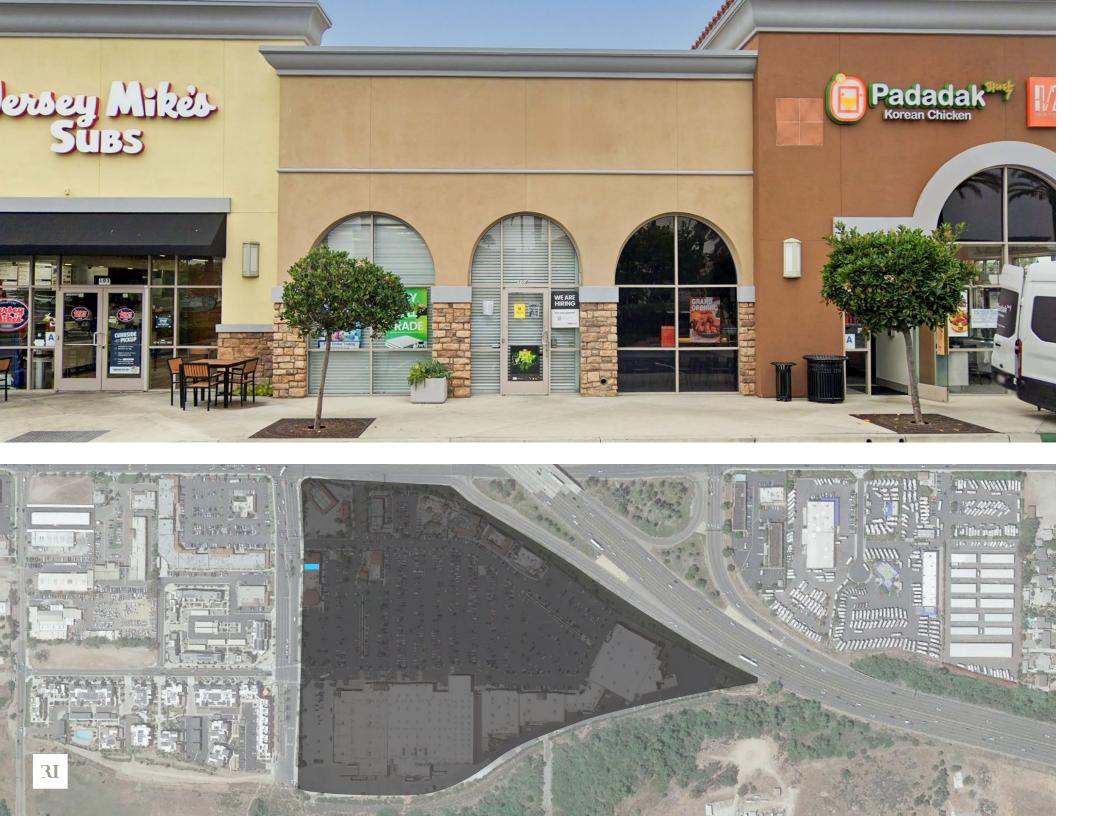

## Availability.

## Building F Suite 104: ± 1,325 SF

**CREEKSIDE MARKETPLACE** | SAN MARCOS, CALIFORNIA

SOUTH ELEVATION