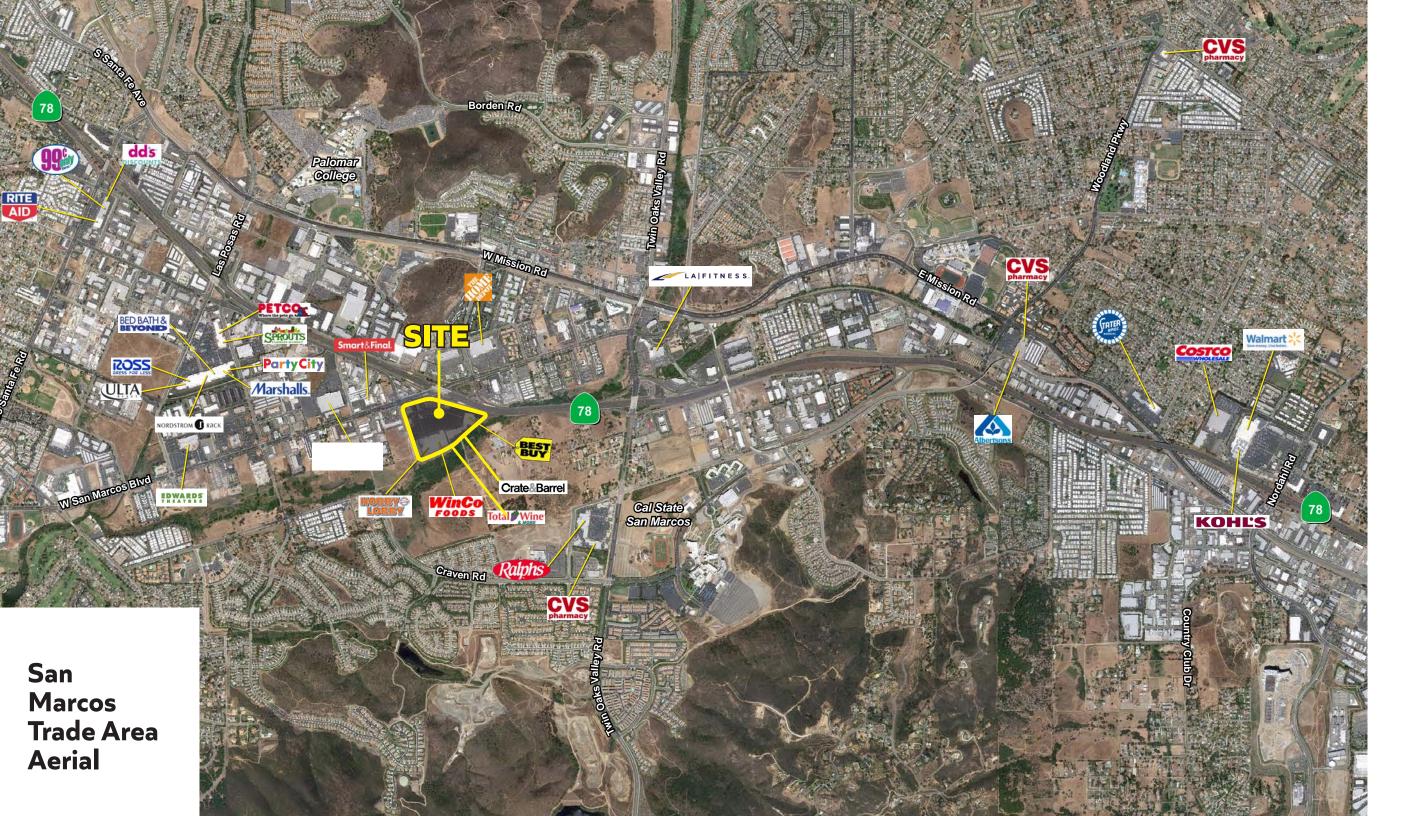

## Property Highlights.

- 285,000 SF Regional Center anchored by Winco, Hobby Lobby, and Best Buy
- Incredible line-up of national retailers and restaurants
- Fixturized restaurant and redevelopment pad opportunities available
- Very strong sales volumes across the existing tenant/restaurant pool
- One of the most-frequented regional centers along the 78 FWY at 4.4M annual visits
- Surrounded by heavy daytime population, student/ commuter traffic, medical facilities, and dense residential neighborhoods

## Area Demographics.

| 4M                                                                           |                          | 7 MINUTES | 10 MINUTES | 15 MINUTES |
|------------------------------------------------------------------------------|--------------------------|-----------|------------|------------|
| s to the center,<br>side Marketplace<br>s <b>iest centers</b> in<br>a County | Total Population         | 20,812    | 78,796     | 270,037    |
|                                                                              | Average Household Income | \$80,449  | \$85,795   | \$94,628   |
| ОК                                                                           | Total Households         | 6,406     | 26,087     | 88,658     |
| primary trade<br><b>ver 88,000</b><br>making over<br><b>3</b> per year       | Daytime Population       | 30,724    | 81,234     | 296,927    |
|                                                                              | Median Age               | 30.8      | 34.5       | 34.8       |

**168K** 

incredible auto traffic with 75,000 ADTs at the intersection and 168,000 ADTs along Hwy 78

78 Corridor

wide-ranged regional pull because of food & grocery options