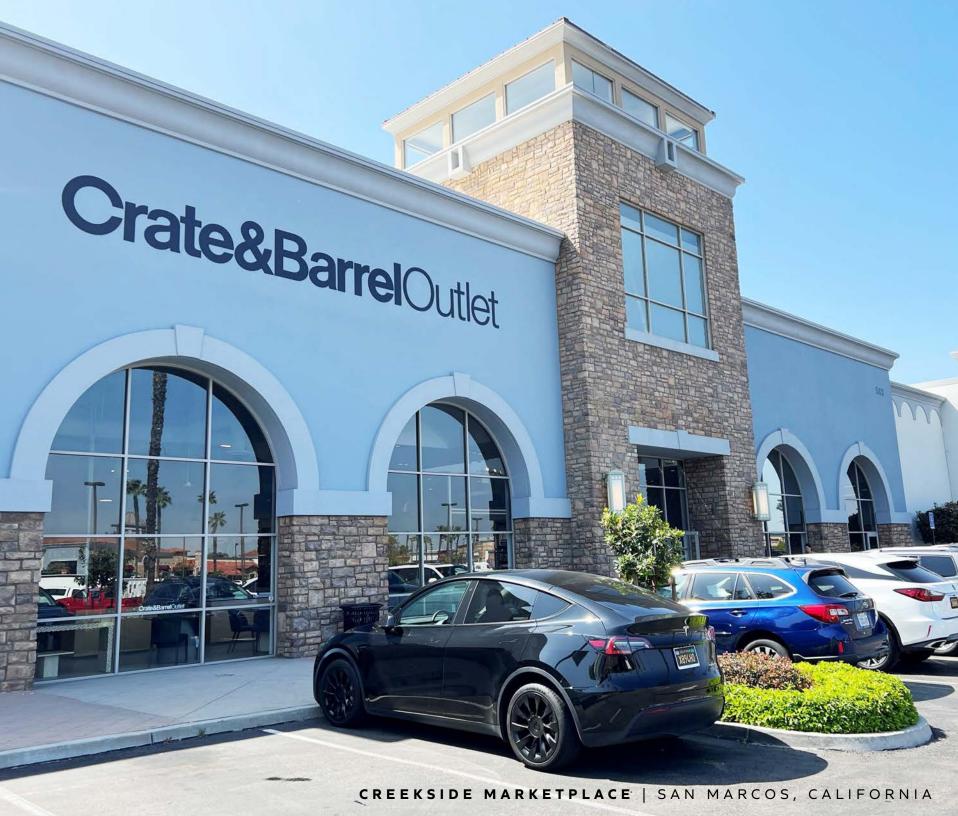

## **MARKET PLACE**

EXIT

SAN MARCOS, CALIFORNIA

Join these amazing tenants!

Crate&Barrel

COFFEE

ISE,000 ADT

BEST

| Tenant                               | SF      |
|--------------------------------------|---------|
| Chick-Fil-A                          | ±4,000  |
| In-N-Out                             | ±3,220  |
| The Mining Co. Steakhouse and Saloon | ±6,842  |
| Shabu Works                          | ±4,340  |
| Chipotle                             | ±1,970  |
| CAVA                                 | ±2, 145 |
| Urbane Cafe                          | ±2,130  |
| Suite 110 - Available                | ±945    |
| Best Buy                             | ±46,122 |
| Finely Home                          | ±2,571  |
| Discovery Valley Animal Hospital     | ±3,003  |
| Leslie's Pool Supplies               | ±2,575  |
| Crate & Barrel                       | ±16,880 |
| Total Wine & More                    | ±20,388 |
| Winco Foods                          | ±91,554 |
| Hobby Lobby                          | ±58,000 |
| T-Mobile                             | ±2,294  |
| Nothing Bundt Cakes                  | ±1,776  |
| GNC                                  | ±1,061  |
| Jersey Mike's                        | ±1,354  |
| Suite 104 - Available                | ±1,325  |
| Poke One N Half / Padadak            | ±2,183  |
| Hooked on Sushi                      | ±2,406  |
| Two Brothers From Italy              | ±1,361  |
| Mostra Coffee                        | ±1,509  |