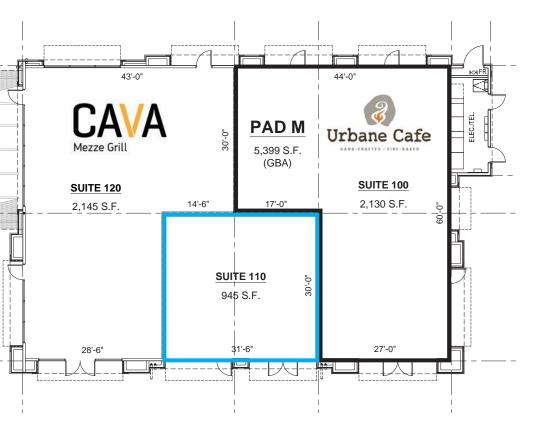

| Tenant                               | SF      |
|--------------------------------------|---------|
| Chick-Fil-A                          | ±4,000  |
| In-N-Out                             | ±3,220  |
| The Mining Co. Steakhouse and Saloon | ±6,842  |
| Shabu Works                          | ±4,340  |
| Chipotle                             | ±1,970  |
| CAVA                                 | ±2, 145 |
| Urbane Cafe                          | ±2,130  |
| Suite 110 - Available                | ±945    |
| Best Buy                             | ±46,122 |
| Finely Home                          | ±2,571  |
| Discovery Valley Animal Hospital     | ±3,003  |
| Leslie's Pool Supplies               | ±2,575  |
| Crate & Barrel                       | ±16,880 |
| Total Wine & More                    | ±20,388 |
| Winco Foods                          | ±91,554 |
| Hobby Lobby                          | ±58,000 |
| T-Mobile                             | ±2,294  |
| Nothing Bundt Cakes                  | ±1,776  |
| GNC                                  | ±1,061  |
| Jersey Mike's                        | ±1,354  |
| Suite 104 - Available                | ±1,325  |
| Poke One N Half / Padadak            | ±2,183  |
| Hooked on Sushi                      | ±2,406  |
| Two Brothers From Italy              | ±1,361  |
| Mostra Coffee                        | ±1,509  |

## Building M Suite 110: ±945 SF

WEST ELEVATION