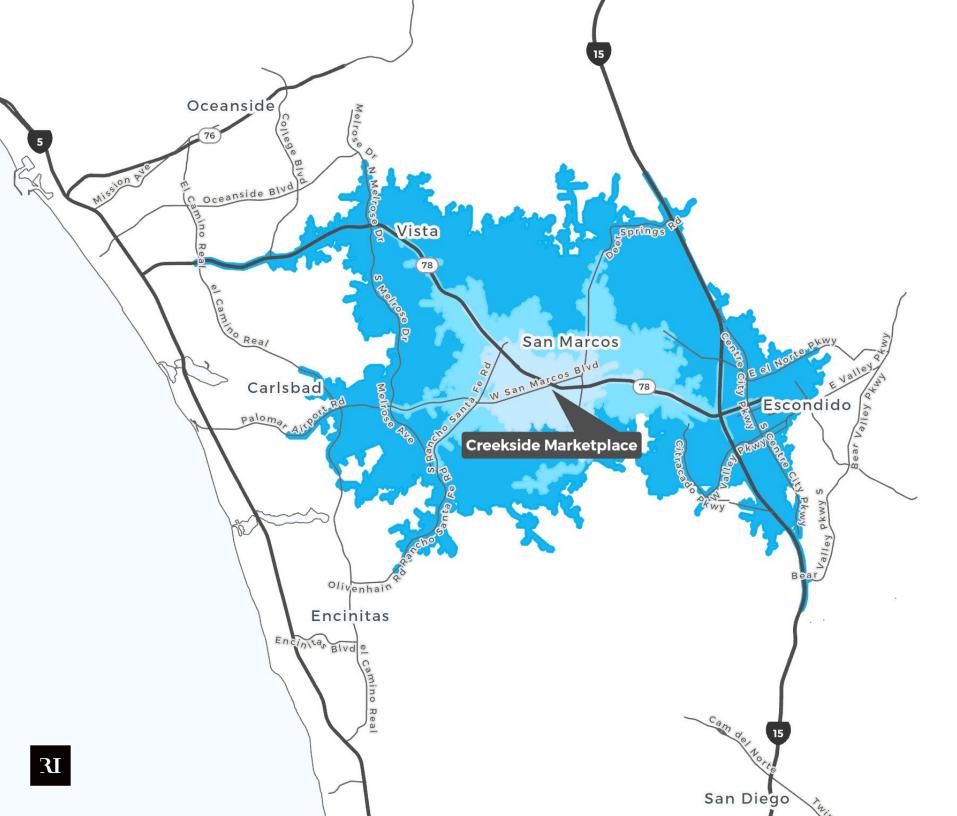

#### 4.4

annual visits t making Creekside one of the **busic** North Co

#### 270

people in the pr area with **ove** households ma **\$94,628** pe

#### **297K**

daytime employees within five minute drive time

## Area Demographics.

| 4M                                                                           |                          | 7 MINUTES | 10 MINUTES | 15 MINUTES |
|------------------------------------------------------------------------------|--------------------------|-----------|------------|------------|
| s to the center,<br>side Marketplace<br>s <b>iest centers</b> in<br>a County | Total Population         | 20,812    | 78,796     | 270,037    |
|                                                                              | Average Household Income | \$80,449  | \$85,795   | \$94,628   |
| ОК                                                                           | Total Households         | 6,406     | 26,087     | 88,658     |
| primary trade<br><b>ver 88,000</b><br>making over<br><b>3</b> per year       | Daytime Population       | 30,724    | 81,234     | 296,927    |
|                                                                              | Median Age               | 30.8      | 34.5       | 34.8       |

**168K** 

incredible auto traffic with 75,000 ADTs at the intersection and 168,000 ADTs along Hwy 78

78 Corridor

wide-ranged regional pull because of food & grocery options