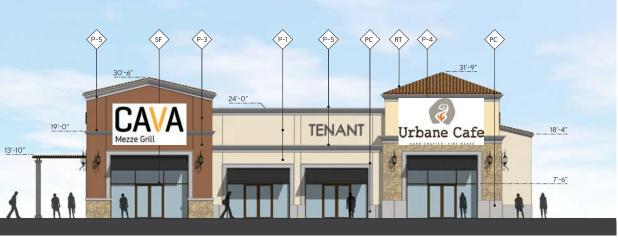

±2,575  |
| Crate & Barrel                       | ±16,880 |
| Total Wine & More                    | ±20,388 |
| Winco Foods                          | ±91,554 |
| Hobby Lobby                          | ±58,000 |
| T-Mobile                             | ±2,294  |
| Nothing Bundt Cakes                  | ±1,776  |
| GNC                                  | ±1,061  |
| Jersey Mike's                        | ±1,354  |
| Suite 104 - Available                | ±1,325  |
| Poke One N Half / Padadak            | ±2,183  |
| Hooked on Sushi                      | ±2,406  |
| Two Brothers From Italy              | ±1,361  |
| Mostra Coffee                        | ±1,509  |



LANDSCAPE

## Availability.

## Building F Suite 104: ± 1,325 SF



**CREEKSIDE MARKETPLACE** | SAN MARCOS, CALIFORNIA







SOUTH ELEVATION



## Availability.

## Building M Suite 110: ±945 SF



WEST ELEVATION



#### 4.4

annual visits t making Creekside one of the **busic** North Co

#### 270

people in the pr area with **ove** households ma **\$94,628** pe

#### **297K**

daytime employees within five minute drive time

## Area Demographics.

| 4M                                                                           |                          | 7 MINUTES | 10 MINUTES | 15 MINUTES |
|------------------------------------------------------------------------------|--------------------------|-----------|------------|------------|
| s to the center,<br>side Marketplace<br>s <b>iest centers</b> in<br>a County | Total Population         | 20,812    | 78,796     | 270,037    |
|