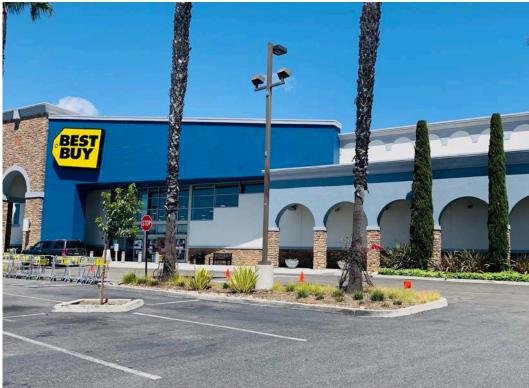

## Property Highlights.

- 285,000 SF Regional Center anchored by Winco, Hobby Lobby, and Best Buy
- Incredible line-up of national retailers and restaurants
- Fixturized restaurant and redevelopment pad opportunities available
- Very strong sales volumes across the existing tenant/restaurant pool
- One of the most-frequented regional centers along the 78 FWY at 4.4M annual visits
- Surrounded by heavy daytime population, student/ commuter traffic, medical facilities, and dense residential neighborhoods

| Tenant                               | SF      |
|--------------------------------------|---------|
| Chick-Fil-A                          | ±4,000  |
| In-N-Out                             | ±3,220  |
| The Mining Co. Steakhouse and Saloon | ±6,842  |
| Shabu Works                          | ±4,340  |
| Chipotle                             | ±1,970  |
| CAVA                                 | ±2, 145 |
| Urbane Cafe                          | ±2,130  |
| Suite 110 - Available                | ±945    |
| Best Buy                             | ±46,122 |
| Finely Home                          | ±2,571  |
| Discovery Valley Animal Hospital     | ±3,003  |
| Leslie's Pool Supplies               | ±2,575  |
| Crate & Barrel                       | ±16,880 |
| Total Wine & More                    | ±20,388 |
| Winco Foods                          | ±91,554 |
| Hobby Lobby                          | ±58,000 |
| T-Mobile                             | ±2,294  |
| Nothing Bundt Cakes                  | ±1,776  |
| GNC                                  | ±1,061  |
| Jersey Mike's                        | ±1,354  |
| Suite 104 - Available                | ±1,325  |
| Poke One N Half / Padadak            | ±2,183  |
| Hooked on Sushi                      | ±2,406  |
| Two Brothers From Italy              | ±1,361  |
| Mostra Coffee                        | ±1,509  |