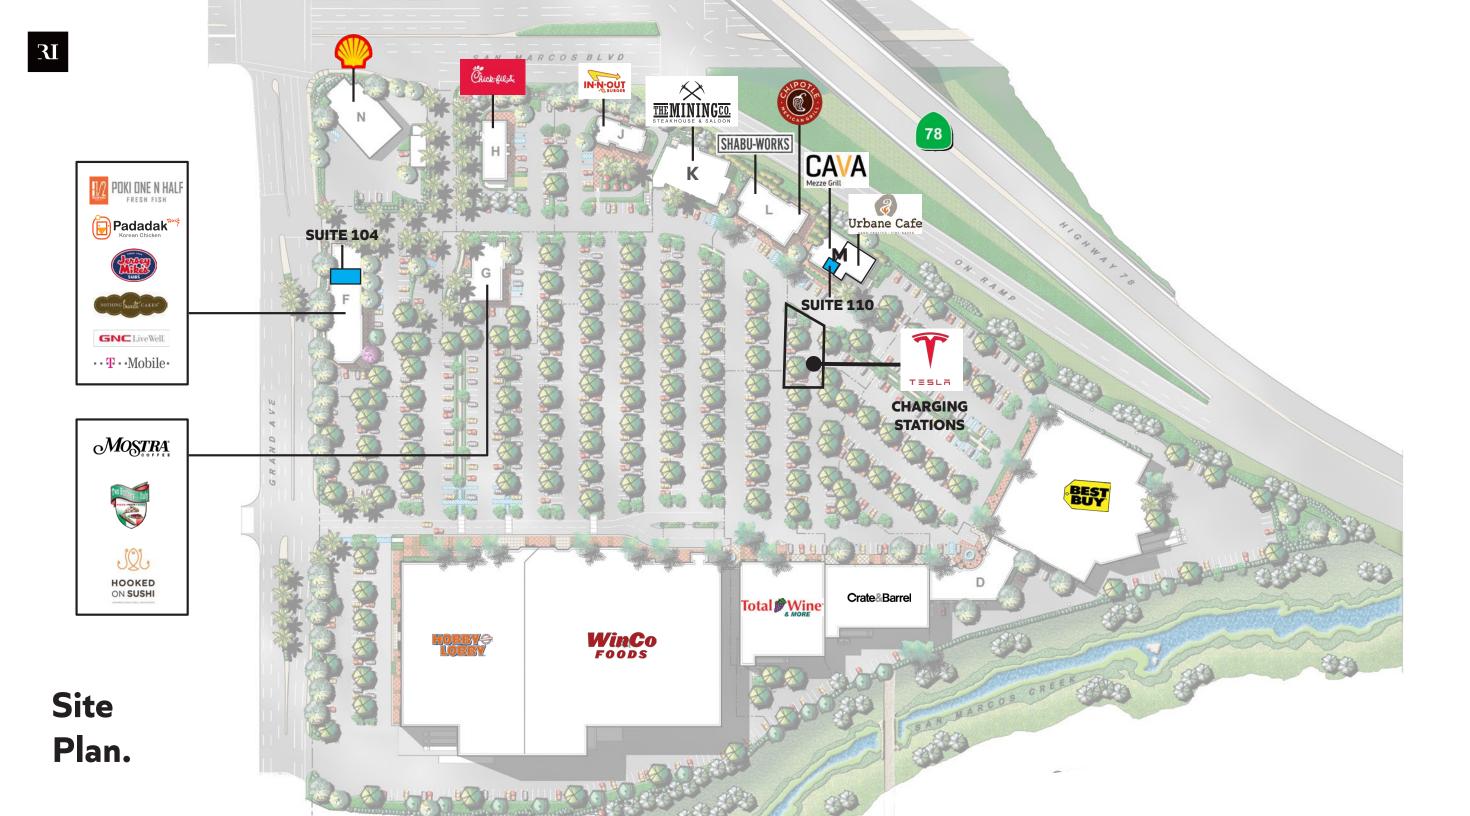

## **MARKET PLACE**

EXIT

SAN MARCOS, CALIFORNIA

Join these amazing tenants!

Crate&Barrel

COFFEE

ISE,000 ADT

BEST

## Property Highlights.

- 285,000 SF Regional Center anchored by Winco, Hobby Lobby, and Best Buy
- Incredible line-up of national retailers and restaurants
- Fixturized restaurant and redevelopment pad opportunities available
- Very strong sales volumes across the existing tenant/restaurant pool
- One of the most-frequented regional centers along the 78 FWY at 4.4M annual visits
- Surrounded by heavy daytime population, student/ commuter traffic, medical facilities, and dense residential neighborhoods

| Tenant                               | SF      |
|--------------------------------------|---------|
| Chick-Fil-A                          | ±4,000  |
| In-N-Out                             | ±3,220  |
| The Mining Co. Steakhouse and Saloon | ±6,842  |
| Shabu Works                          | ±4,340  |
| Chipotle                             | ±1,970  |
| CAVA                                 | ±2, 145 |
| Urbane Cafe                          | ±2,130  |
| Suite 110 - Available                | ±945    |
| Best Buy                             | ±46,122 |
| Finely Home                          | ±2,571  |
| Discovery Valley Animal Hospital     | ±3,003  |
| Leslie's Pool Supplies               | ±2,575  |
| Crate & Barrel                       | ±16,880 |
| Total Wine & More                    | ±20,388 |
| Winco Foods                          | ±91,554 |
| Hobby Lobby                          | ±58,000 |
| T-Mobile                             | ±2,294  |
| Nothing Bundt Cakes                  | ±1,776  |
| GNC                                  | ±1,061  |
| Jersey Mike's                        | ±1,354  |
| Suite 104 - Available                | ±1,325  |
| Poke One N Half / Padadak            | ±2,183  |
| Hooked on Sushi                      | ±2,406  |
| Two Brothers From Italy              | ±1,361  |
| Mostra Coffee                        | ±1,509  |