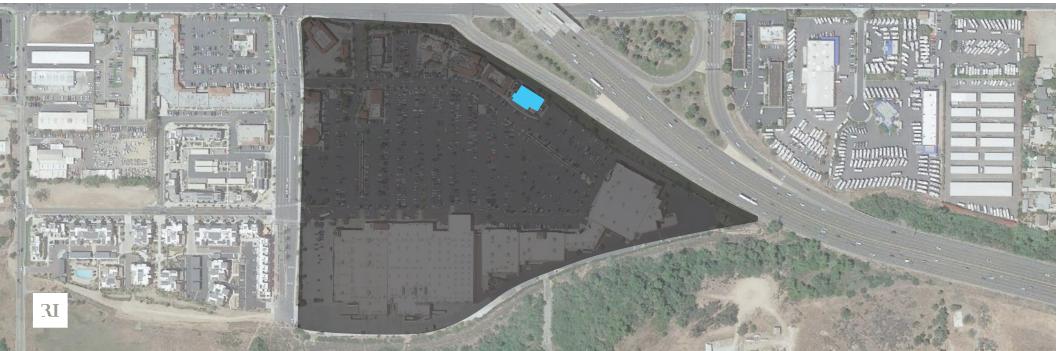

## Property Highlights.

- 285,000 SF Regional Center anchored by Winco, Hobby Lobby, and Best Buy
- Incredible line-up of national retailers and restaurants
- Fixturized restaurant and redevelopment pad opportunities available
- Very strong sales volumes across the existing tenant/restaurant pool
- One of the most-frequented regional centers along the 78 FWY at 4.4M annual visits
- Surrounded by heavy daytime population, student/ commuter traffic, medical facilities, and dense residential neighborhoods