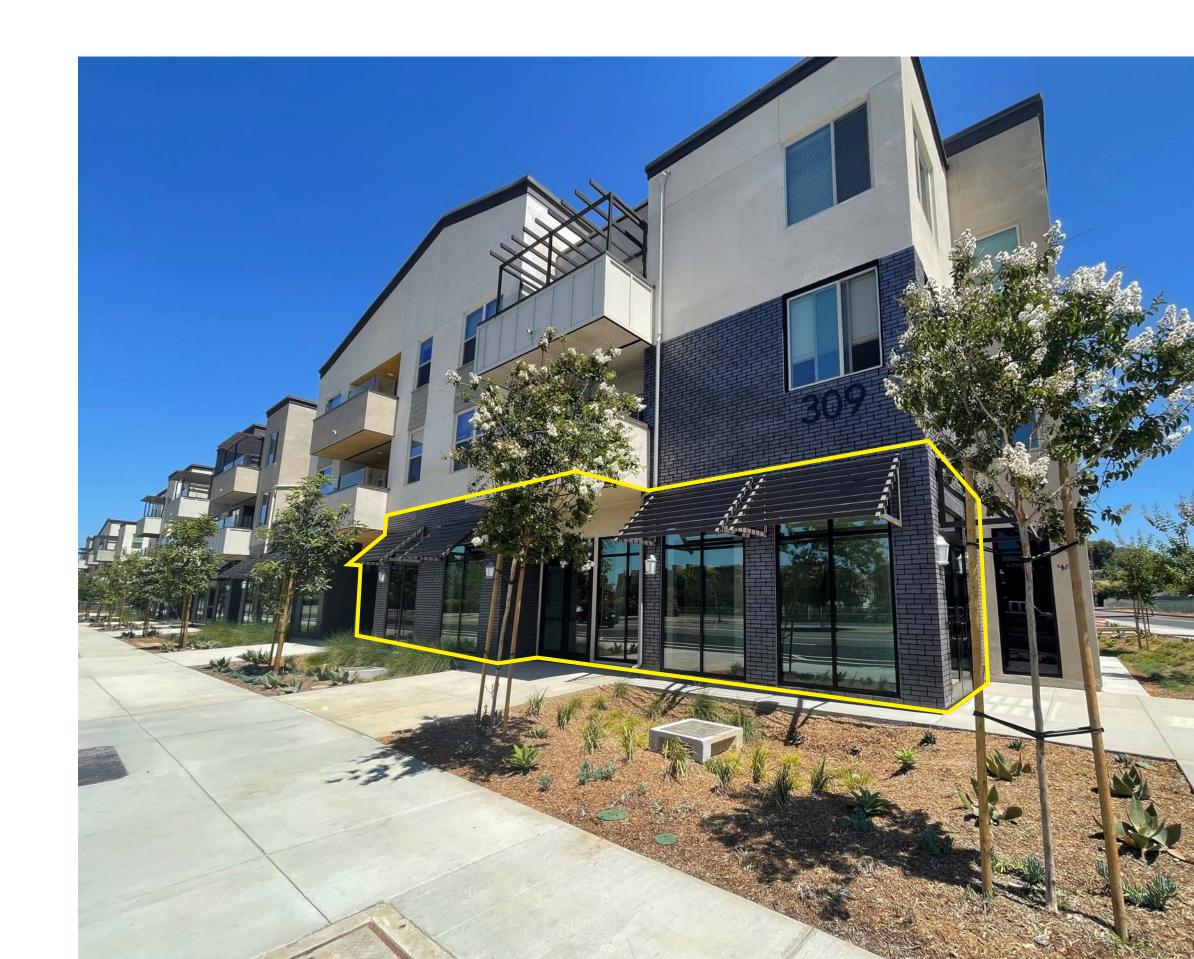

# 309 Richmar Ave | El Dorado II

Brian G Pyke 858.324.6103 bpyke@retailinsite.net Jack Avarello 858.257.3484 javarello@retailinsite.net

## **Property Highlights.**

- 100% Leased
- Part of the newly completed El
  Dorado II mixed use project housing
  84 apartment units
- Surrounded by dense residential and commercial developments
  - Located near daily needs corridor and retailers including Costco, Winco, Sprouts, Total Wine, CVS, Aldi, Marshall's, and more
    - Close proximity to HWY 78
  - San Marcos has experienced a development boom with hundreds of residential units planned or under construction