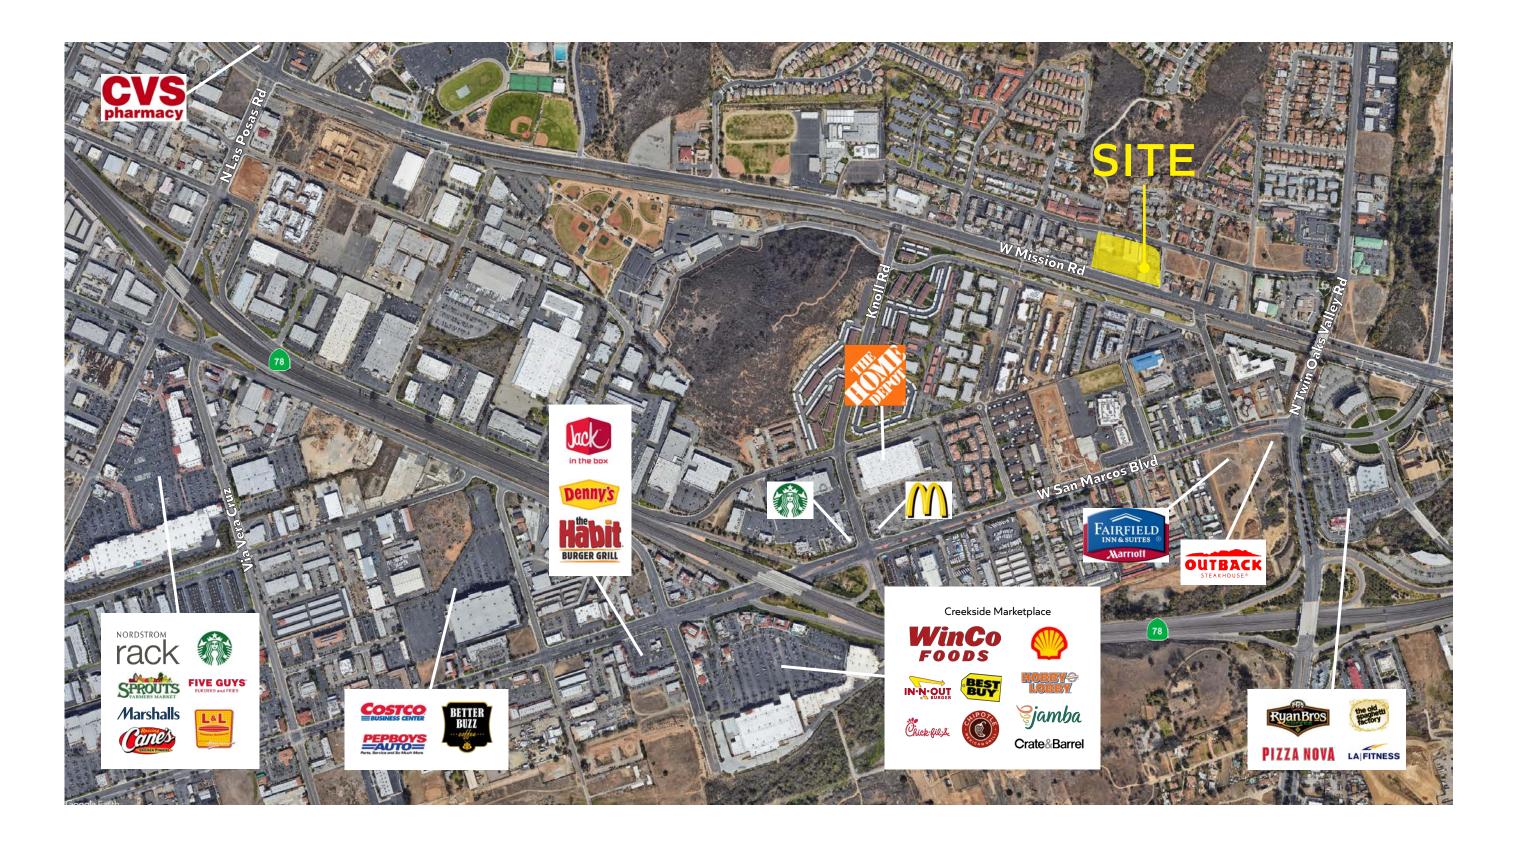

# 309 Richmar Ave | El Dorado II



Brian G Pyke 858.324.6103 bpyke@retailinsite.net Jack Avarello 858.257.3484 javarello@retailinsite.net

## **Property Highlights.**

- 100% Leased
- Part of the newly completed El
  Dorado II mixed use project housing
  84 apartment units
- Surrounded by dense residential and commercial developments
  - Located near daily needs corridor and retailers including Costco, Winco, Sprouts, Total Wine, CVS, Aldi, Marshall's, and more
    - Close proximity to HWY 78
  - San Marcos has experienced a development boom with hundreds of residential units planned or under construction



#### Site Plan.



#### Floor Plan.



## Aerial.



#### **Trade Area.**



## Demographics.

#### 309 Richmar Ave, San Marcos, CA

| POPULATION                                | 1 mile   |          | 3 miles   |        | 5 miles         |        |  |
|-------------------------------------------|----------|----------|-----------|--------|-----------------|--------|--|
| Total Population                          | 15,747   | ,        | 96,170    |        | 206,605         |        |  |
| Projected Population (2027)               | 15,703   | \$       | 97,709    |        | 208,675         |        |  |
| HOUSING                                   |          |          |           |        |                 |        |  |
| Total Households                          | 4,430    | )        | 31,640    |        | 70,679          |        |  |
| Projected Total Households