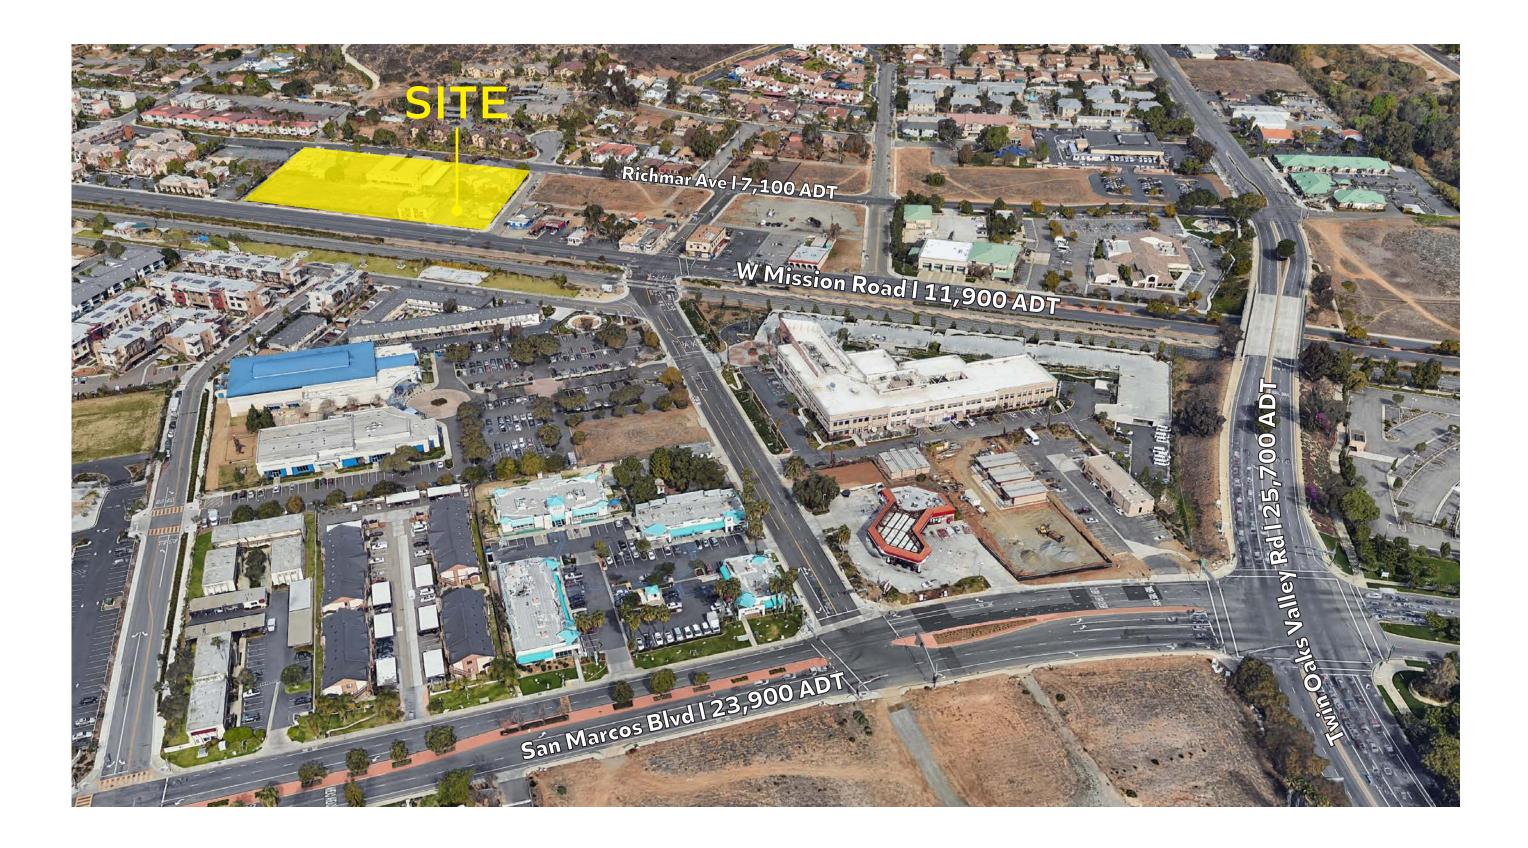

# 309 Richmar Ave | El Dorado II



Brian G Pyke 858.324.6103 bpyke@retailinsite.net Jack Avarello 858.257.3484 javarello@retailinsite.net

## **Property Highlights.**

- 100% Leased
- Part of the newly completed El
  Dorado II mixed use project housing
  84 apartment units
- Surrounded by dense residential and commercial developments
  - Located near daily needs corridor and retailers including Costco, Winco, Sprouts, Total Wine, CVS, Aldi, Marshall's, and more
    - Close proximity to HWY 78
  - San Marcos has experienced a development boom with hundreds of residential units planned or under construction



#### Site Plan.



#### Floor Plan.



## Aerial.



#### **Trade Area.**



## Demographics.

#### 309 Richmar Ave, San Marcos, CA

| POPULATION                                | 1 mile   |          | 3 miles   |        | 5 miles         |        |  |
|-------------------------------------------|----------|----------|-----------|--------|-----------------|--------|--|
| Total Population                          | 15,747   | ,        | 96,170    |        | 206,605         |        |  |
| Projected Population (2027)               | 15,703   | \$       | 97,709    |        | 208,675         |        |  |
| HOUSING                                   |          |          |           |        |                 |        |  |
| Total Households                          | 4,430    | )        | 31,640    |        | 70,679          |        |  |
| Pr