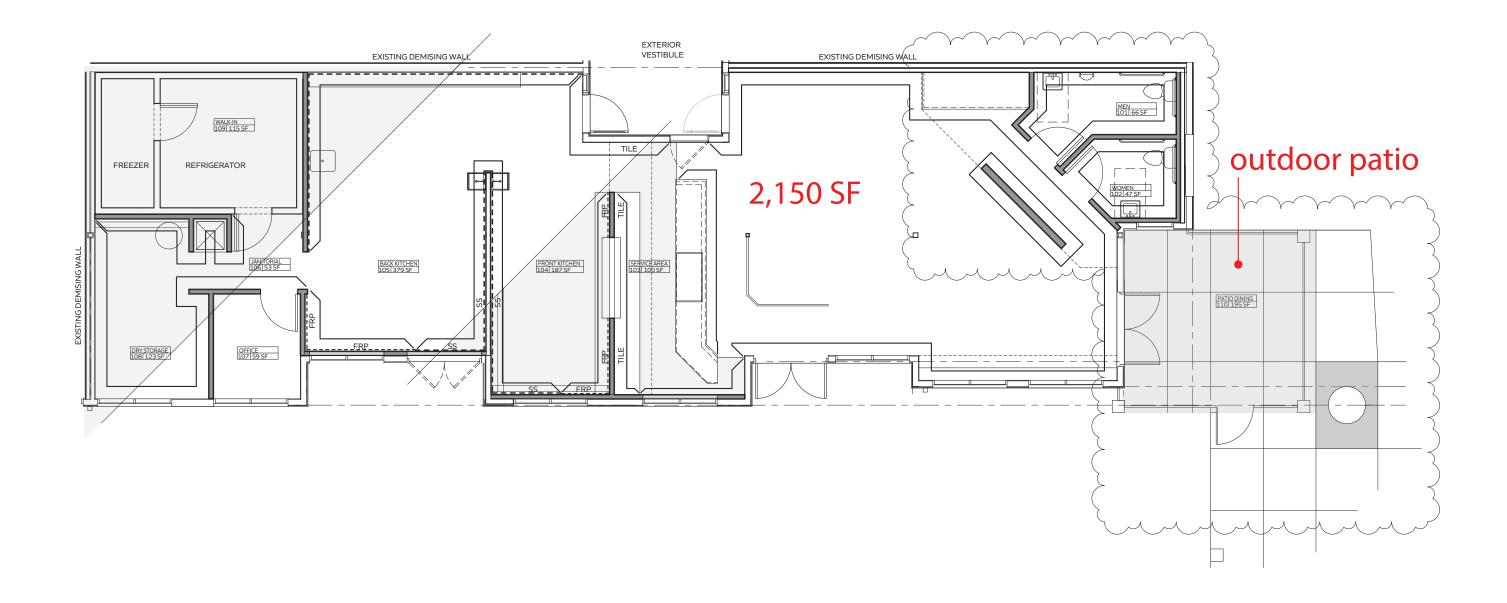

# 309 Richmar Ave | El Dorado II



Brian G Pyke 858.324.6103 bpyke@retailinsite.net Jack Avarello 858.257.3484 javarello@retailinsite.net

## **Property Highlights.**

- 100% Leased
- Part of the newly completed El
  Dorado II mixed use project housing
  84 apartment units
- Surrounded by dense residential and commercial developments
  - Located near daily needs corridor and retailers including Costco, Winco, Sprouts, Total Wine, CVS, Aldi, Marshall's, and more
    - Close proximity to HWY 78
  - San Marcos has experienced a development boom with hundreds of residential units planned or under construction



#### Site Plan.



#### Floor Plan.



## Aerial.



#### **Trade Area.**



## Demographics.

#### 309 Richmar Ave, San Marcos, CA

| POPULATION                                | 1 mile   |          | 3 miles   |        | 5 miles         |        |  |
|-------------------------------------------|----------|----------|-----------|--------|-----------------|--------|--|
| Total Population                          | 15,747   | ,        | 96,170    |        | 206,605         |        |  |
| Projected Population (2027)               | 15,703   | \$       | 97,709    |        | 208,675         |        |  |
| HOUSING                                   |          |          |           |        |                 |        |  |
| Total Households                          | 4,430    | )        | 31,640    |        | 70,679          |