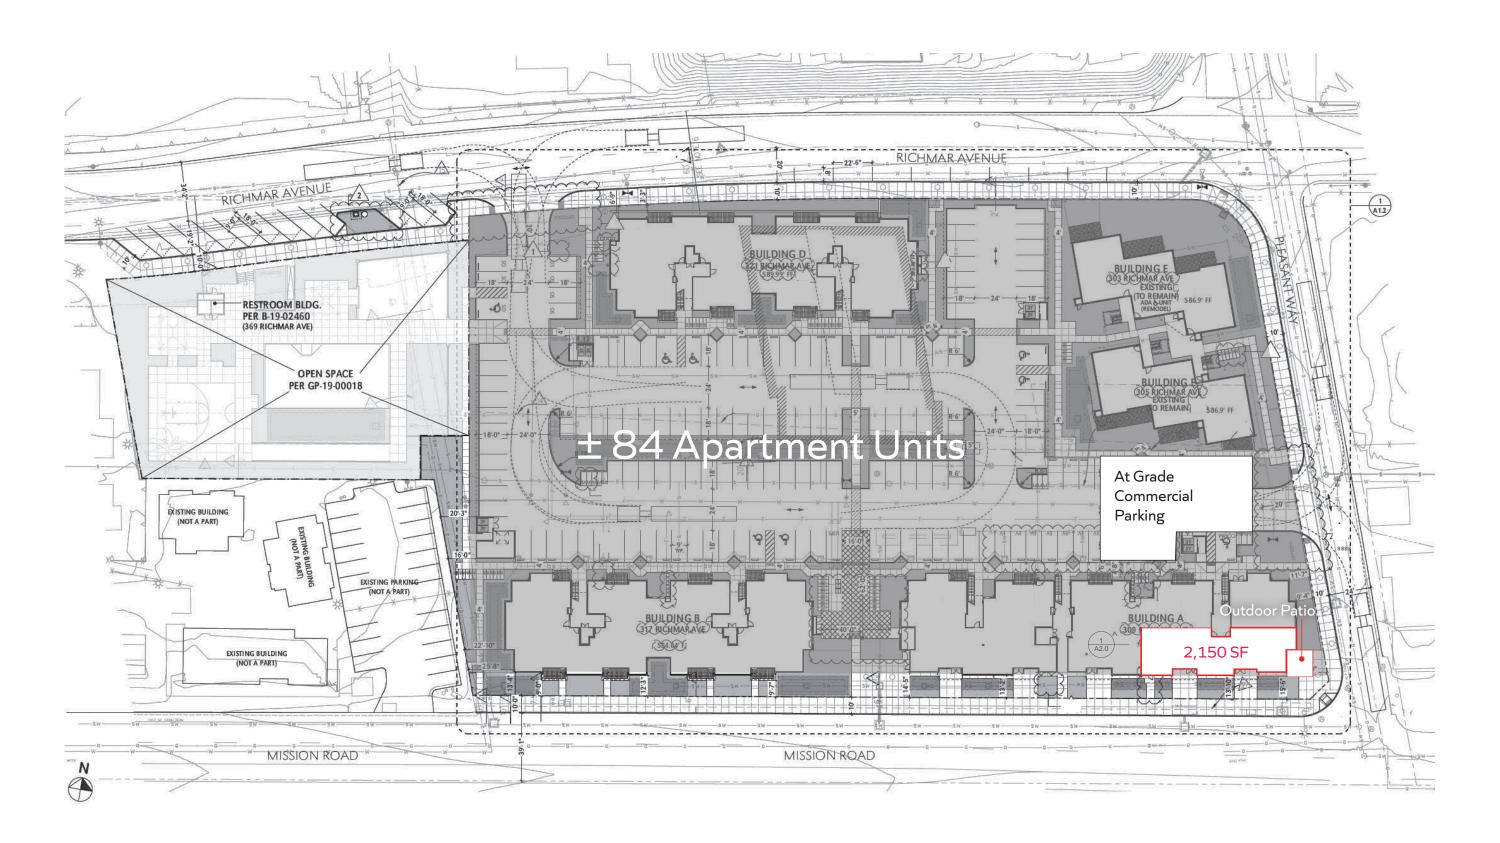

# 309 Richmar Ave | El Dorado II



Brian G Pyke 858.324.6103 bpyke@retailinsite.net Jack Avarello 858.257.3484 javarello@retailinsite.net

## **Property Highlights.**

- 100% Leased
- Part of the newly completed El
  Dorado II mixed use project housing
  84 apartment units
- Surrounded by dense residential and commercial developments
  - Located near daily needs corridor and retailers including Costco, Winco, Sprouts, Total Wine, CVS, Aldi, Marshall's, and more
    - Close proximity to HWY 78
  - San Marcos has experienced a development boom with hundreds of residential units planned or under construction



#### Site Plan.



#### Floor Plan.



## Aerial.



#### **Trade Area.**



## Demographics.

#### 309 Richmar Ave, San Marcos, CA

| POPULATION                                | 1 mile   |          | 3 miles   |        | 5 miles         |        |  |
|-------------------------------------------|----------|----------|-----------|--------|-----------------|--------|--|
| Total Population                          | 15,747   | ,        | 96,170    |        | 206,605         |        |  |
| Projected Population (2027)               | 15,703   | \$       | 97,709    |        | 208,675         |        |  |
| HOUSING                                   |          |          |           |        |                 |        |  |
| Total Households                          | 4,430    | )        | 31,640    |        |