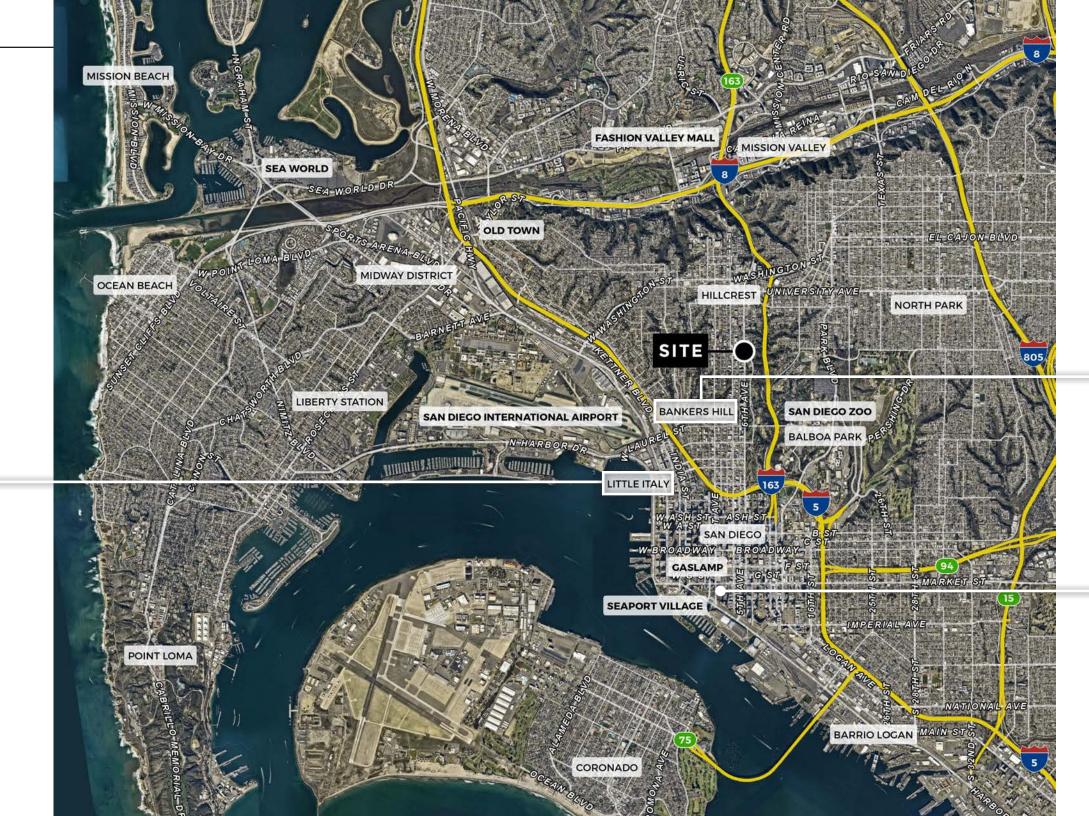

iego Bay and the ocean. Amenities include gym, clubroom, pool, jacuzzi, zen garden, fire pits and co-working space with a mezzanine.

- Centrally located Mixed Use property in the heart of San Diego
- Walking distance to Balboa Park (±14 million visitors per year) and San Diego Zoo (over 4 million visitors per year)
- Minutes from Hillcrest and Downtown San Diego
- Traffic count: 6th Avenue: ±17,623 ADT



# Site Plan.





RESTAURANT 2: 575 UPAS ST 3,106 SF | 16' CEILING HEIGHT



**RESTAURANT 1: 501 UPAS ST** 

2,427 SF WITH 993 SF PATIO | 13'-4" CEILING HEIGHT







RETAIL 1: 3343 5TH AVE 1,000 SF | 17'-10" CEILING HEIGHT

**RETAIL 2: 3333 5TH AVE** 

883 SF | 18'-4" CEILING HEIGHT

# The Neighborhood.

BANKER'S HILL //HILLCREST

SAN DIEGO / CALIFORNIA









# Trade Area Aerial.









### Demographics.

6TH AVE & UPAS ST, BANKER'S HILL

SAN DIEGO / CALIFORNIA

|                    | 1 mile    | 3 miles   | 5 miles   |
|--------------------|-----------|-----------|-----------|
| Daytime Population | 29,648    | 326,235   | 665,957   |
| Average Age        | 41.4      | 36.6      | 34.8      |
| Average Income     | \$134,900 | \$116,961 | \$114,468 |



Ы

### Park Summit 6TH AVE & UPAS ST // BANKER'S HILL, SD



Mike Moser

858.523.2089 | mikemoser@retailinsite.net

**Blake Moser** 

858.523.2092 | bmoser@retailinsite.net



405 S. Highway 101, Ste. 150 Solana Beach, CA 92075 Lic # 01206760 | retailinsite.net