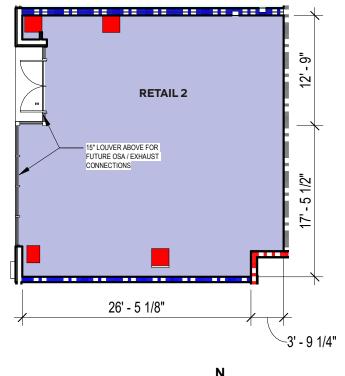

ummit** is located in Banker's Hill, one of San Diego's most desirable neighborhoods. The best-in-class project consists of 265 Class A+ apartment units and stands 21 stories with stellar views of Balboa Park, downtown, San Diego Bay and the ocean. Amenities include gym, clubroom, pool, jacuzzi, zen garden, fire pits and co-working space with a mezzanine.

- Centrally located Mixed Use property in the heart of San Diego
- Walking distance to Balboa Park (±14 million visitors per year) and San Diego Zoo (over 4 million visitors per year)
- Minutes from Hillcrest and Downtown San Diego
- Traffic count: 6th Avenue: ±17,623 ADT



# Site Plan.





RESTAURANT 2: 575 UPAS ST 3,106 SF | 16' CEILING HEIGHT



**RESTAURANT 1: 501 UPAS ST** 

2,427 SF WITH 993 SF PATIO | 13'-4" CEILING HEIGHT







RETAIL 1: 3343 5TH AVE 1,000 SF | 17'-10" CEILING HEIGHT

**RETAIL 2: 3333 5TH AVE** 

883 SF | 18'-4" CEILING HEIGHT

# The Neighborhood.

BANKER'S HILL //HILLCREST

SAN DIEGO / CALIFORNIA









# Trade Area Aerial.









### Demographics.

6TH AVE & UPAS ST, BANKER'S HILL

SAN DIEGO / CALIFORNIA

|                    | 1 mile    | 3 miles   | 5 miles   |
|--------------------|-----------|-----------|-----------|
| Daytime Population | 29,648    | 326,235   | 665,957   |
| Average Age        | 41.4      | 36.6      | 34.8      |
| Average Income     | \$134,900 | \$116,961 | \$114,468 |



Ы

### Park Summit 6TH AVE & UPAS ST // BANKER'S HILL, SD



Mike Moser

858.523.2089 | mikemoser@retailinsite.net

**Blake Moser** 

858.523.2092 | bmoser@retailinsite.net



405 S. Highway 101