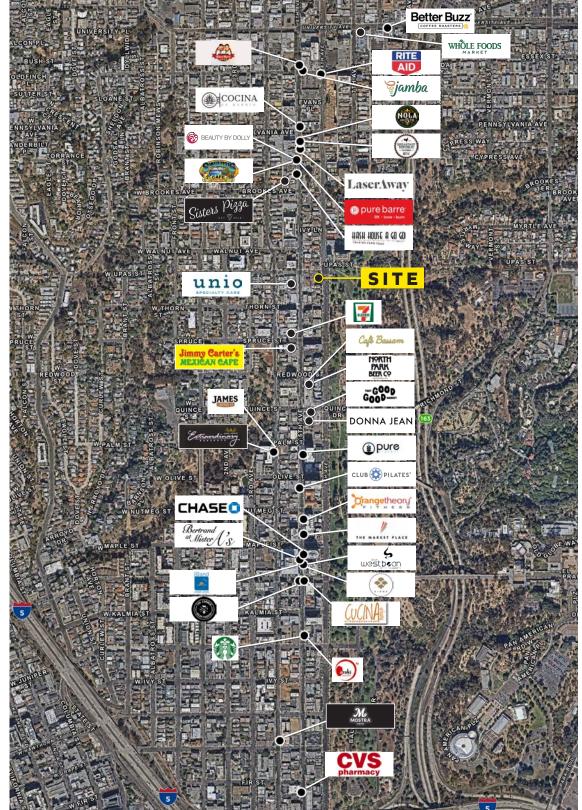

f Balboa Park, downtown, San Diego Bay and the ocean. Amenities include gym, clubroom, pool, jacuzzi, zen garden, fire pits and co-working space with a mezzanine.

- Centrally located Mixed Use property in the heart of San Diego
- Walking distance to Balboa Park (±14 million visitors per year) and San Diego Zoo (over 4 million visitors per year)
- Minutes from Hillcrest and Downtown San Diego
- Traffic count: 6th Avenue: ±17,623 ADT



# Site Plan.





RESTAURANT 2: 575 UPAS ST 3,106 SF | 16' CEILING HEIGHT



**RESTAURANT 1: 501 UPAS ST** 

2,427 SF WITH 993 SF PATIO | 13'-4" CEILING HEIGHT







RETAIL 1: 3343 5TH AVE 1,000 SF | 17'-10" CEILING HEIGHT

**RETAIL 2: 3333 5TH AVE** 

883 SF | 18'-4" CEILING HEIGHT

# The Neighborhood.

BANKER'S HILL //HILLCREST

SAN DIEGO / CALIFORNIA









# Trade Area Aerial.









### Demographics.

6TH AVE & UPAS ST, BANKER'S HILL

SAN DIEGO / CALIFORNIA

|                    | 1 mile    | 3 miles   | 5 miles   |
|--------------------|-----------|-----------|-----------|
| Daytime Population | 29,648    | 326,235   | 665,957   |
| Average Age        | 41.4      | 36.6      | 34.8      |
| Average Income     | \$134,900 | \$116,961 | \$114,468 |



Ы

### Park Summit 6TH AVE & UPAS ST // BANKER'S HILL, SD



Mike Moser

858.523.2089 | mikemoser@retailinsite.net

**Blake Moser** 

858.523.2092 | bmoser@retailinsite.net



405 S. Highway 101, Ste. 150 Solana Beach, CA 92075 Lic # 01206760 | retailinsite.net