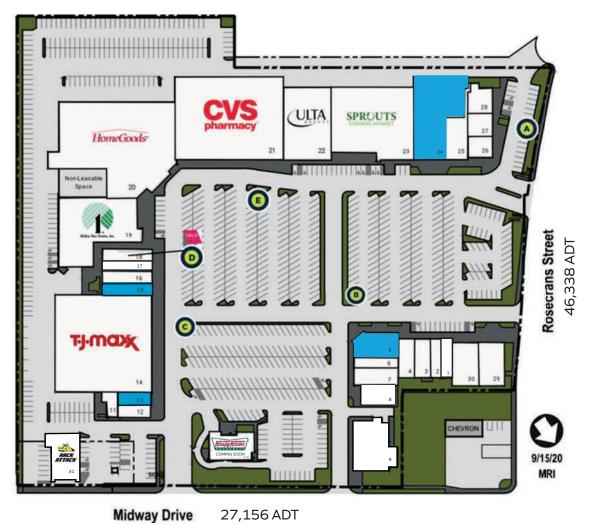

## Major Tenants in the Trade Area.

| TENANT                                  | SQ FT  |
|-----------------------------------------|--------|
| 1 Paymore (Coming Soon)                 | 1,400  |
| 2 Wingstop Restaurant                   | 1,400  |
| 3 Smile Designers                       | 2,100  |
| 4 Mike's Red Tacos                      | 2,100  |
| 5 Lease Pending (Former Restaurant)     | 3,542  |
| 6 GNC                                   | 1,440  |
| 7 Paradise Nails and Spa                | 2,520  |
| 8 Chin's Szechwan                       | 2,100  |
| 9 Pho Leo                               | 6,374  |
| 10 Carl's Jr.                           | 3,515  |
| 11 Loma Square Barber Shop              | 675    |
| 12 Gourmet Bagger                       | 1,300  |
| 13 GameStop (Coming Available 2/1/2026) | 1,625  |
| 14 TJ Maxx                              | 31,152 |
| 15 Available                            | 1,778  |
| 16 Pearle Vision                        | 2,250  |
| 17 Da Cafe (Coming Soon)                | 1,650  |
| 18 Sally Beauty                         | 1,500  |
| 19 Dollar Tree                          | 14,117 |
| 20 HomeGoods                            | 30,619 |
| 21 CVS                                  | 30,000 |
| 22 Ulta                                 | 11,093 |
| 23 Sprouts Farmers Market               | 19,225 |
| 24 Lease Pending                        | 12,000 |
| 25 Chef Jun Sushi                       | ±3,000 |
| 26 Jamba Juice                          | 1,238  |
| 27 Einstein Bros. Bagels                | 2,362  |
| 28 The Kebab Shop                       | 1,961  |
| 29 Banfield                             | 4,000  |
| 30 AT&T                                 | 3,617  |
| 31 Rack Attack                          | 4,200  |

Availability

A Curbside Pick-Up Zone