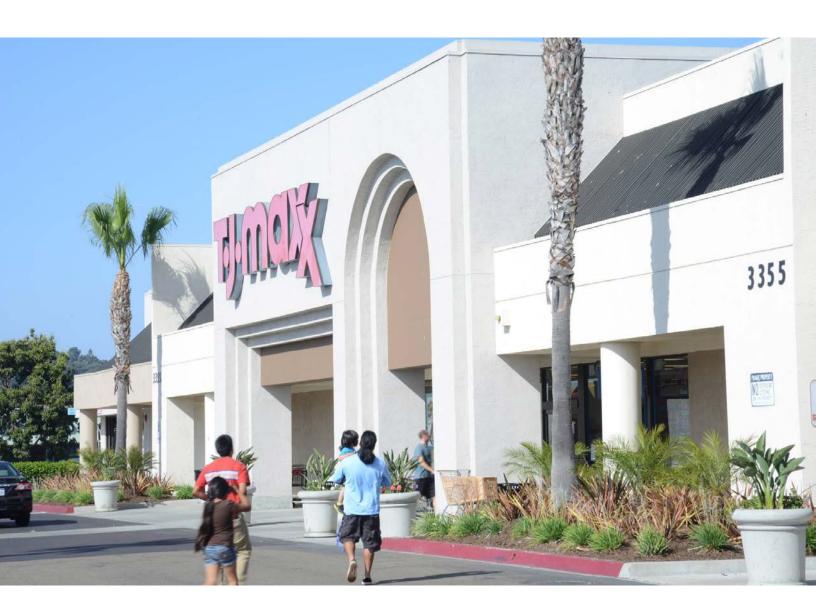

# Loma Square

1,625-12,000 SF AVAILABLE FOR LEASE

ROSECRANS ST. & MIDWAY DR., SAN DIEGO, CA

ANCHORED BY SPROUTS, HOMEGOODS, TJMAXX, ULTA & CVS

Ron Pepper. 858.523.2085. rpepper@retailinsite.net. lic. 00865929

### **Property Features.**

- + Strong Center Anchored by Sprouts, TJ Maxx, HomeGoods, Ulta, CVS, Dollar Tree and Party City
- + Strong retail sales volumes
- + High traffic voumes: Rosecrans 46,338 ADT / Midway 27,156 ADT
- + Located in regional trade area of central San Diego
- + Tough barriers to entry