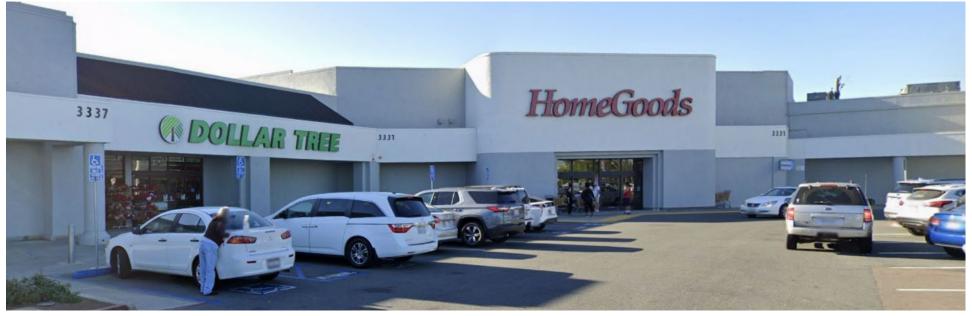

# Loma Square

1,625-12,000 SF AVAILABLE FOR LEASE

ROSECRANS ST. & MIDWAY DR., SAN DIEGO, CA

ANCHORED BY SPROUTS, HOMEGOODS, TJMAXX, ULTA & CVS

Ron Pepper. 858.523.2085. rpepper@retailinsite.net. lic. 00865929

### **Property Features.**

- + Strong Center Anchored by Sprouts, TJ Maxx, HomeGoods, Ulta, CVS, Dollar Tree and Party City
- + Strong retail sales volumes
- + High traffic voumes: Rosecrans 46,338 ADT / Midway 27,156 ADT
- + Located in regional trade area of central San Diego
- + Tough barriers to entry