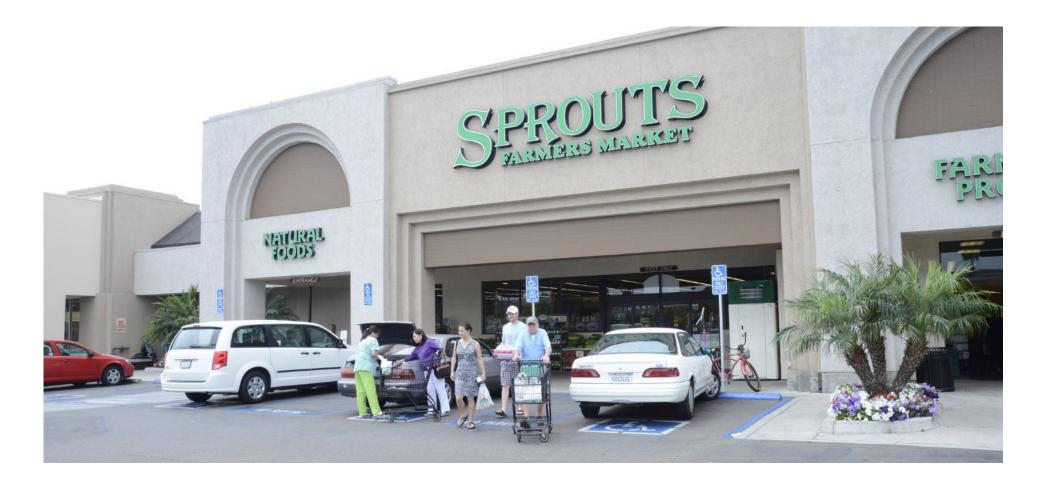

# Loma Square

1,625-12,000 SF AVAILABLE FOR LEASE

ROSECRANS ST. & MIDWAY DR., SAN DIEGO, CA

ANCHORED BY SPROUTS, HOMEGOODS, TJMAXX, ULTA & CVS

Ron Pepper. 858.523.2085. rpepper@retailinsite.net. lic. 00865929

### **Property Features.**

- + Strong Center Anchored by Sprouts, TJ Maxx, HomeGoods, Ulta, CVS, Dollar Tree and Party City
- + Strong retail sales volumes
- + High traffic voumes: Rosecrans 46,338 ADT / Midway 27,156 ADT
- + Located in regional trade area of central San Diego
- + Tough barriers to entry