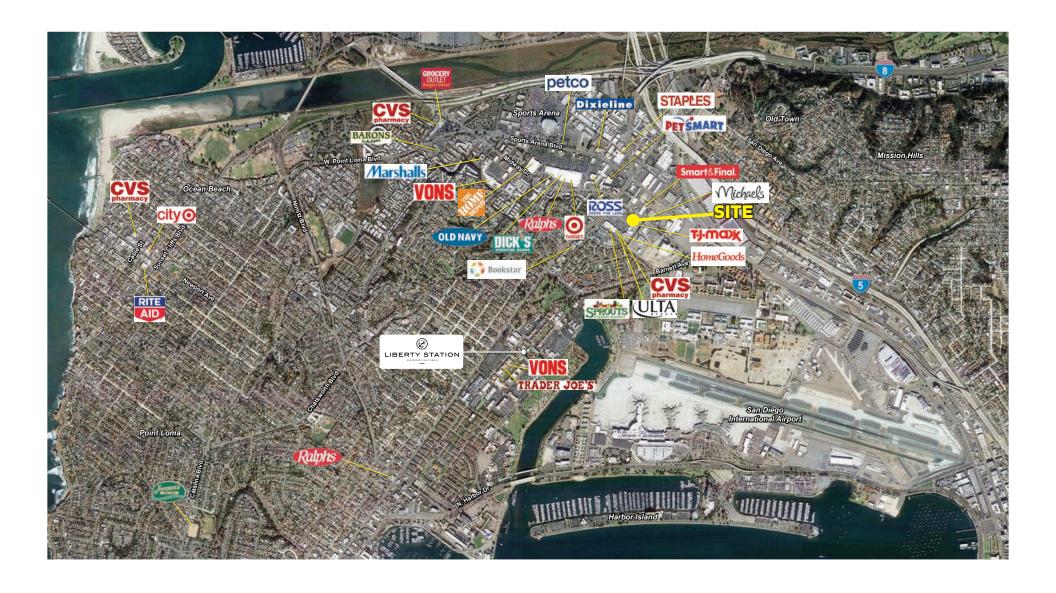

# Loma Square

1,625-12,000 SF AVAILABLE FOR LEASE

ROSECRANS ST. & MIDWAY DR., SAN DIEGO, CA

ANCHORED BY SPROUTS, HOMEGOODS, TJMAXX, ULTA & CVS

Ron Pepper. 858.523.2085. rpepper@retailinsite.net. lic. 00865929

### **Property Features.**

- + Strong Center Anchored by Sprouts, TJ Maxx, HomeGoods, Ulta, CVS, Dollar Tree and Party City
- + Strong retail sales volumes
- + High traffic voumes: Rosecrans 46,338 ADT / Midway 27,156 ADT
- + Located in regional trade area of central San Diego
- + Tough barriers to entry