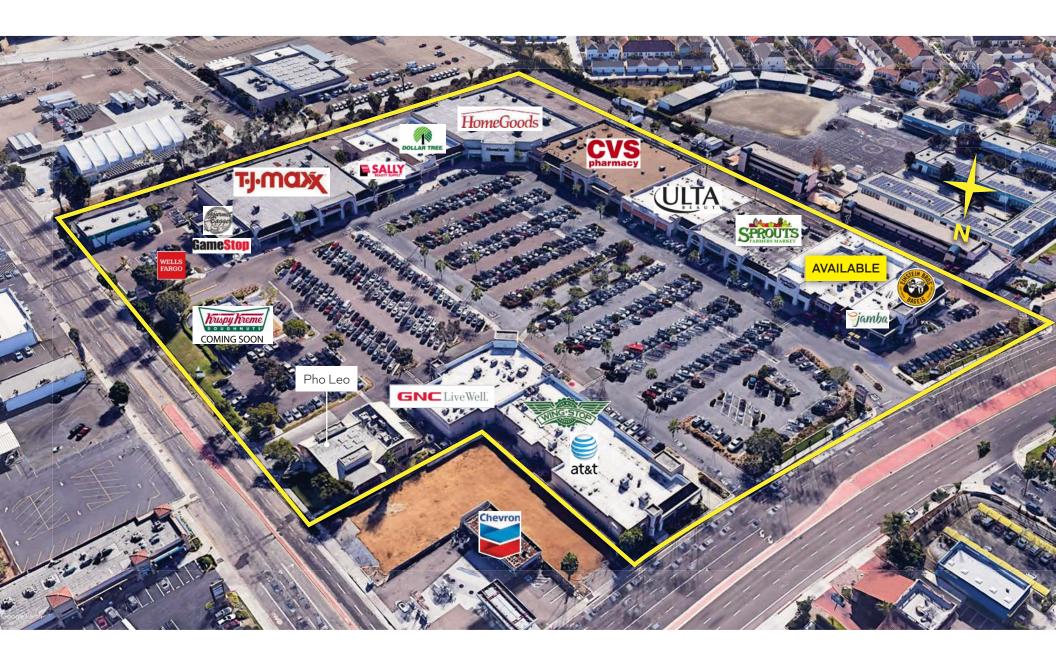

# Loma Square

1,625-12,000 SF AVAILABLE FOR LEASE

ROSECRANS ST. & MIDWAY DR., SAN DIEGO, CA

ANCHORED BY SPROUTS, HOMEGOODS, TJMAXX, ULTA & CVS

Ron Pepper. 858.523.2085. rpepper@retailinsite.net. lic. 00865929

### **Property Features.**

- + Strong Center Anchored by Sprouts, TJ Maxx, HomeGoods, Ulta, CVS, Dollar Tree and Party City
- + Strong retail sales volumes
- + High traffic voumes: Rosecrans 46,338 ADT / Midway 27,156 ADT
- + Located in regional trade area of central San Diego
- + Tough barriers to entry

## Major Tenants in the Trade Area.

| TENANT                                  | SQ FT  |
|-----------------------------------------|--------|
| 1 Paymore (Coming Soon)                 | 1,400  |
| 2 Wingstop Restaurant                   | 1,400  |
| 3 Smile Designers                       | 2,100  |
| 4 Mike's Red Tacos                      | 2,100  |
| 5 Lease Pending (Former Restaurant)     | 3,542  |
| 6 GNC                                   | 1,440  |
| 7 Paradise Nails and Spa                | 2,520  |
| 8 Chin's Szechwan                       | 2,100  |
| 9 Pho Leo                               | 6,374  |
| 10 Carl's Jr.                           | 3,515  |
| 11 Loma Square Barber Shop              | 675    |
| 12 Gourmet Bagger                       | 1,300  |
| 13 GameStop (Coming Available 2/1/2026) | 1,625  |
| 14 TJ Maxx                              | 31,152 |
| 15 Available                            | 1,778  |
| 16 Pearle Vision                        | 2,250  |
| 17 Da Cafe (Coming Soon)                | 1,650  |
| 18 Sally Beauty                         | 1,500  |
| 19 Dollar Tree                          | 14,117 |
| 20 HomeGoods                            | 30,619 |
| 21 CVS                                  | 30,000 |
| 22 Ulta                                 | 11,093 |
| 23 Sprouts Farmers Market               | 19,225 |
| 24 Lease Pending                        | 12,000 |
| 25 Chef Jun Sushi                       | ±3,000 |
| 26 Jamba Juice                          | 1,238  |
| 27 Einstein Bros. Bagels                | 2,362  |
| 28 The Kebab Shop                       | 1,961  |
| 29 Banfield                             | 4,000  |
| 30 AT&T                                 | 3,617  |
| 31 Rack Attack                          | 4,200  |