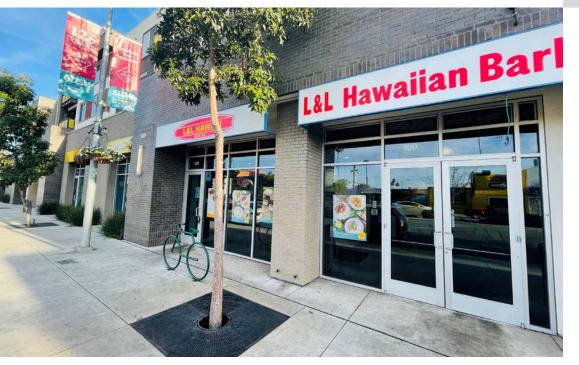

#### TENANT ROSTER

| Suite | Tenant                  | SF    |
|-------|-------------------------|-------|
| 138   | LEASE PENDING           | 1,480 |
| 134   | Share Tea               | 1,033 |
| 132   | Agave Birrieria         | 1,578 |
| 130   | Pokedon                 | 933   |
| 128   | Cross Faded Hair Studio | 863   |
| 126   | AVAILABLE               | 930   |
| 124   | UPS                     | 868   |
| 120   | L&L Hawaiian BBQ        | 1,560 |