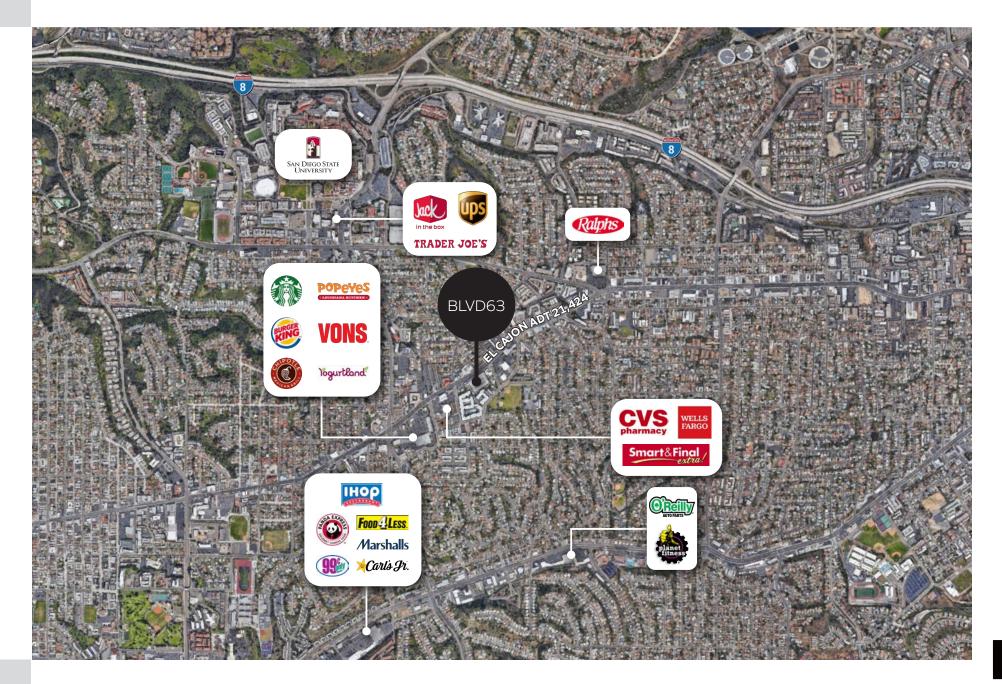

## BLVD63



## PROPERTY OVERVIEW

- Centrally located in the heart of San Diego with direct connectivity to San Diego State's rapidly growing campus
- Excellent visibility to the main arterial road, El Cajon Blvd (21,424 CPD)
- Access to private parking lot on-site



# SITE

#### TENANT ROSTER

| Suite | Tenant                  | SF    |
|-------|-------------------------|-------|
| 138   | LEASE PENDING           | 1,480 |
| 134   | Share Tea               | 1,033 |
| 132   | Agave Birrieria         | 1,578 |
| 130   | Pokedon                 | 933   |
| 128   | Cross Faded Hair Studio | 863   |
| 126   | AVAILABLE               | 930   |
| 124   | UPS                     | 868   |
| 120   | L&L Hawaiian BBQ        | 1,560 |



EL CAJON BLVD | ADT 21,424









### DEMOGRAPHICS

|                    | 1 mile   | 3 miles   | 5 miles   |
|--------------------|----------|-----------|-----------|
| Total Population   | 33,354   | 225,329   | 532,205   |
| Daytime Population | 28,017   | 192,850   | 452,715   |
| # of Workers       | 11,088   | 75,443