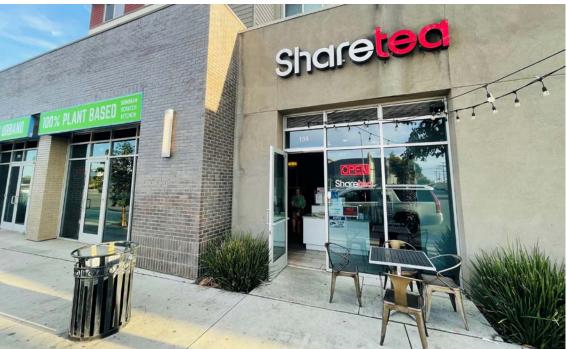

#### TENANT ROSTER

| Suite | Tenant                  | SF    |
|-------|-------------------------|-------|
| 138   | LEASE PENDING           | 1,480 |
| 134   | Share Tea               | 1,033 |
| 132   | Agave Birrieria         | 1,578 |
| 130   | Pokedon                 | 933   |
| 128   | Cross Faded Hair Studio | 863   |
| 126   | AVAILABLE               | 930   |
| 124   | UPS                     | 868   |
| 120   | L&L Hawaiian BBQ        | 1,560 |