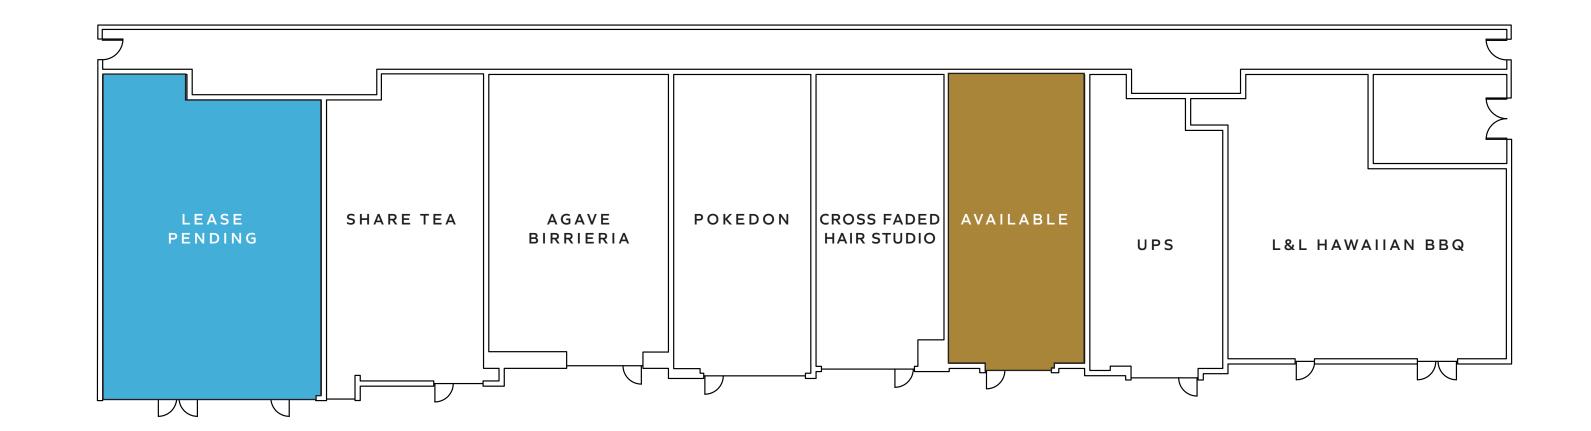

# SITE

#### TENANT ROSTER

| Suite | Tenant                  | SF    |
|-------|-------------------------|-------|
| 138   | LEASE PENDING           | 1,480 |
| 134   | Share Tea               | 1,033 |
| 132   | Agave Birrieria         | 1,578 |
| 130   | Pokedon                 | 933   |
| 128   | Cross Faded Hair Studio | 863   |
| 126   | AVAILABLE               | 930   |
| 124   | UPS                     | 868   |
| 120   | L&L Hawaiian BBQ        | 1,560 |