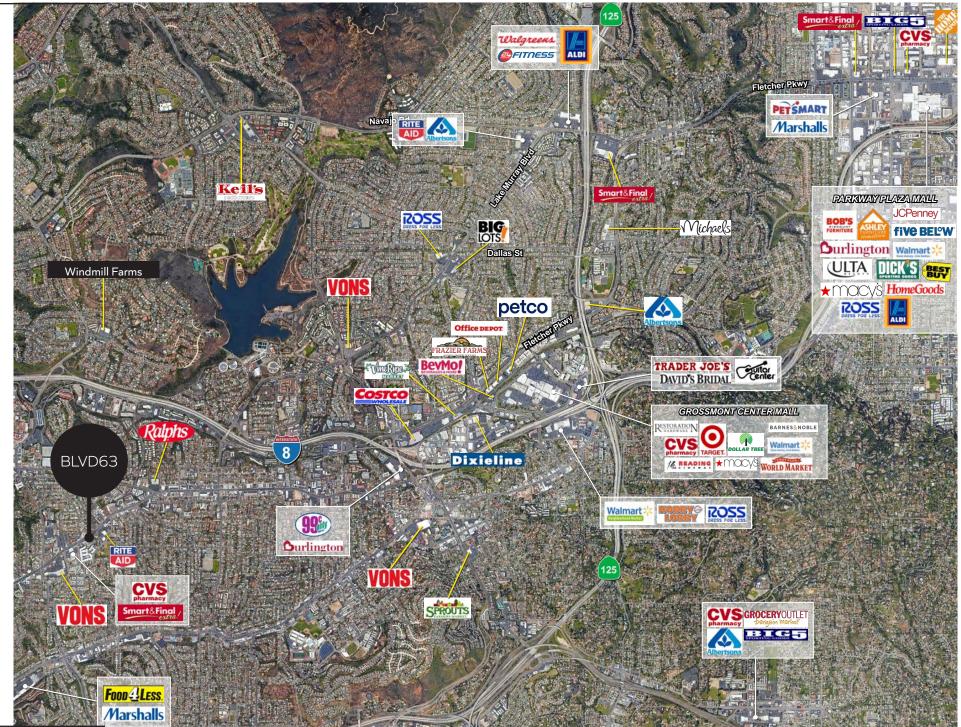

,480 |
| 134   | Share Tea               | 1,033 |
| 132   | Agave Birrieria         | 1,578 |
| 130   | Pokedon                 | 933   |
| 128   | Cross Faded Hair Studio | 863   |
| 126   | AVAILABLE               | 930   |
| 124   | UPS                     | 868   |
| 120   | L&L Hawaiian BBQ        | 1,560 |



EL CAJON BLVD | ADT 21,424









### DEMOGRAPHICS

|                    | 1 mile   | 3 miles   | 5 miles   |
|--------------------|----------|-----------|-----------|
| Total Population   | 33,354   | 225,329   | 532,205   |
| Daytime Population | 28,017   | 192,850   | 452,715   |
| # of Workers       | 11,088   | 75,443    | 185,780   |
| Median Age         | 28.0     | 34.5      | 34.9      |
| Average Income     | \$89,752 | \$100,825 | \$105,909 |

# TRADE AREA AERIAL





## BLVD63



JACK AVARELLO

858.257.3484 javarello@retailinsite.net

**BLAKE MOSER** 

858.523.2092 bmoser@retailinsite.net