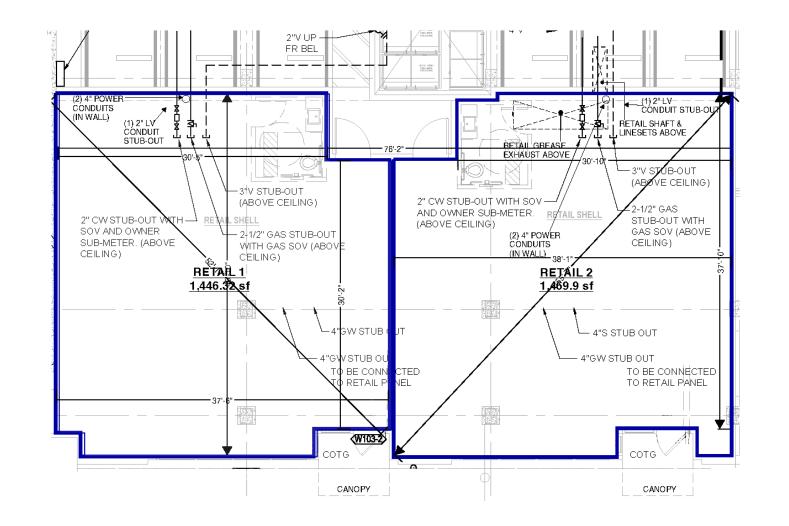

# **The Winslow**



## About the Area.

- + Brand New Mixed Use Project in University Heights Neighborhood
- + Anchored by CVS
- + Retail and Restaurant space +/- 3,050 SF (divisible)
- + Shared covered parking for retail

|                    | 1 mile   | 3 miles  | 5 miles  |
|--------------------|----------|----------|----------|
| Daytime Population | 39,434   | 249,947  | 566,120  |
| # of Workers       | 26,737   | 160,900  | 348,378  |
| Average Age        | 38.0     | 36.2     | 33.8     |
| Average Income     | \$87,225 | \$94,984 | \$93,219 |







RETAIL AND RESTAURANT SPACE +/-3,050 SF (DIVISIBLE) AVAILABLE NOW



## **The Winslow**



### Mike Moser

858.523.2089 mikemoser@retailinsite.net

## Maya Grim

858.523.2094 mgrim@retailinsite.net

### **Blake Moser**

858.523.2092 bmoser@retailinsite.net

### **Retail Insite**

120 S Sierra Ave, Suite 110 Solana Beach, CA 92075 Lic # 01206760 | retailinsite.net