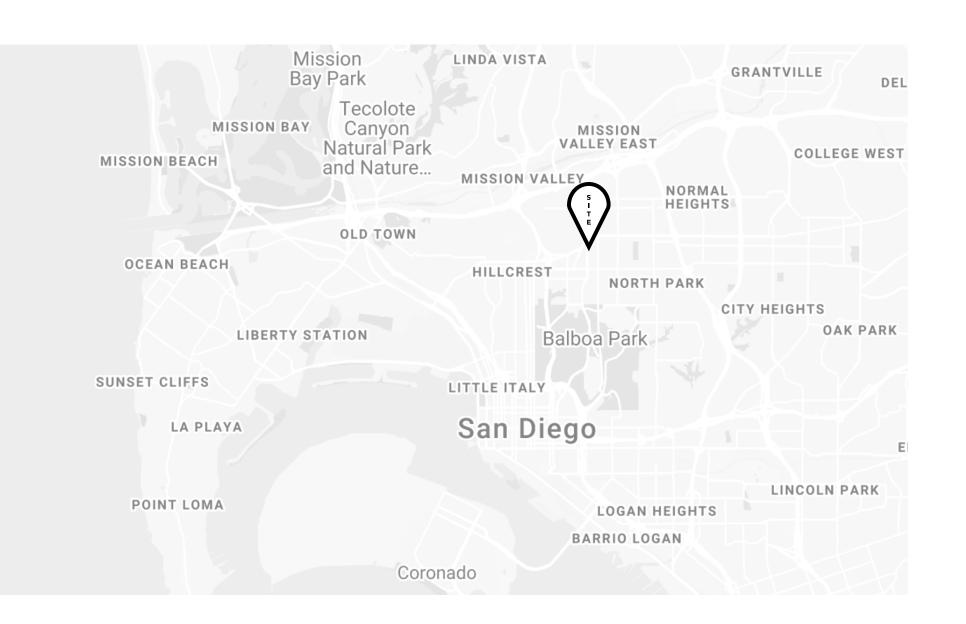

## About the Area.

- + Brand New Mixed Use Project in University Heights Neighborhood
- + Anchored by CVS
- + Retail and Restaurant space +/- 3,050 SF (divisible)
- + Shared covered parking for retail

|                    | 1 mile   | 3 miles  | 5 miles  |
|--------------------|----------|----------|----------|
| Daytime Population | 39,434   | 249,947  | 566,120  |
| # of Workers       | 26,737   | 160,900  | 348,378  |
| Average Age        | 38.0     | 36.2     | 33.8     |
| Average Income     | \$87,225 | \$94,984 | \$93,219 |