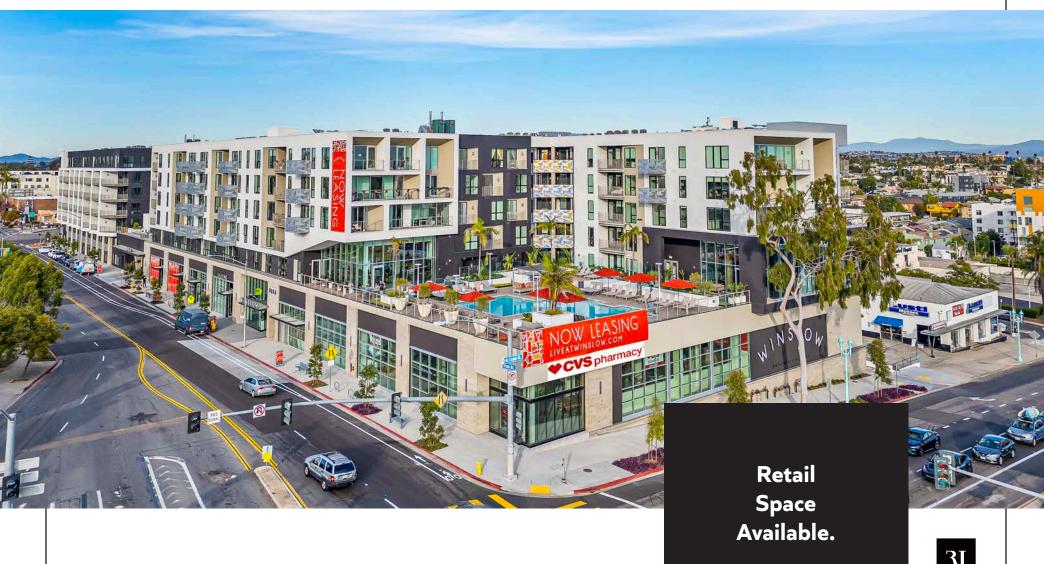

# **The Winslow**

## About the Area.

- + Brand New Mixed Use Project in University Heights Neighborhood
- + Anchored by CVS
- + Retail and Restaurant space +/- 3,050 SF (divisible)
- + Shared covered parking for retail

|                    | 1 mile   | 3 miles  | 5 miles  |
|--------------------|----------|----------|----------|
| Daytime Population | 39,434   | 249,947  | 566,120  |
| # of Workers       | 26,737   | 160,900  | 348,378  |
| Average Age        | 38.0     | 36.2     | 33.8     |
| Average Income     | \$87,225 | \$94,984 | \$93,219 |

RETAIL AND RESTAURANT SPACE +/-3,050 SF (DIVISIBLE) AVAILABLE NOW