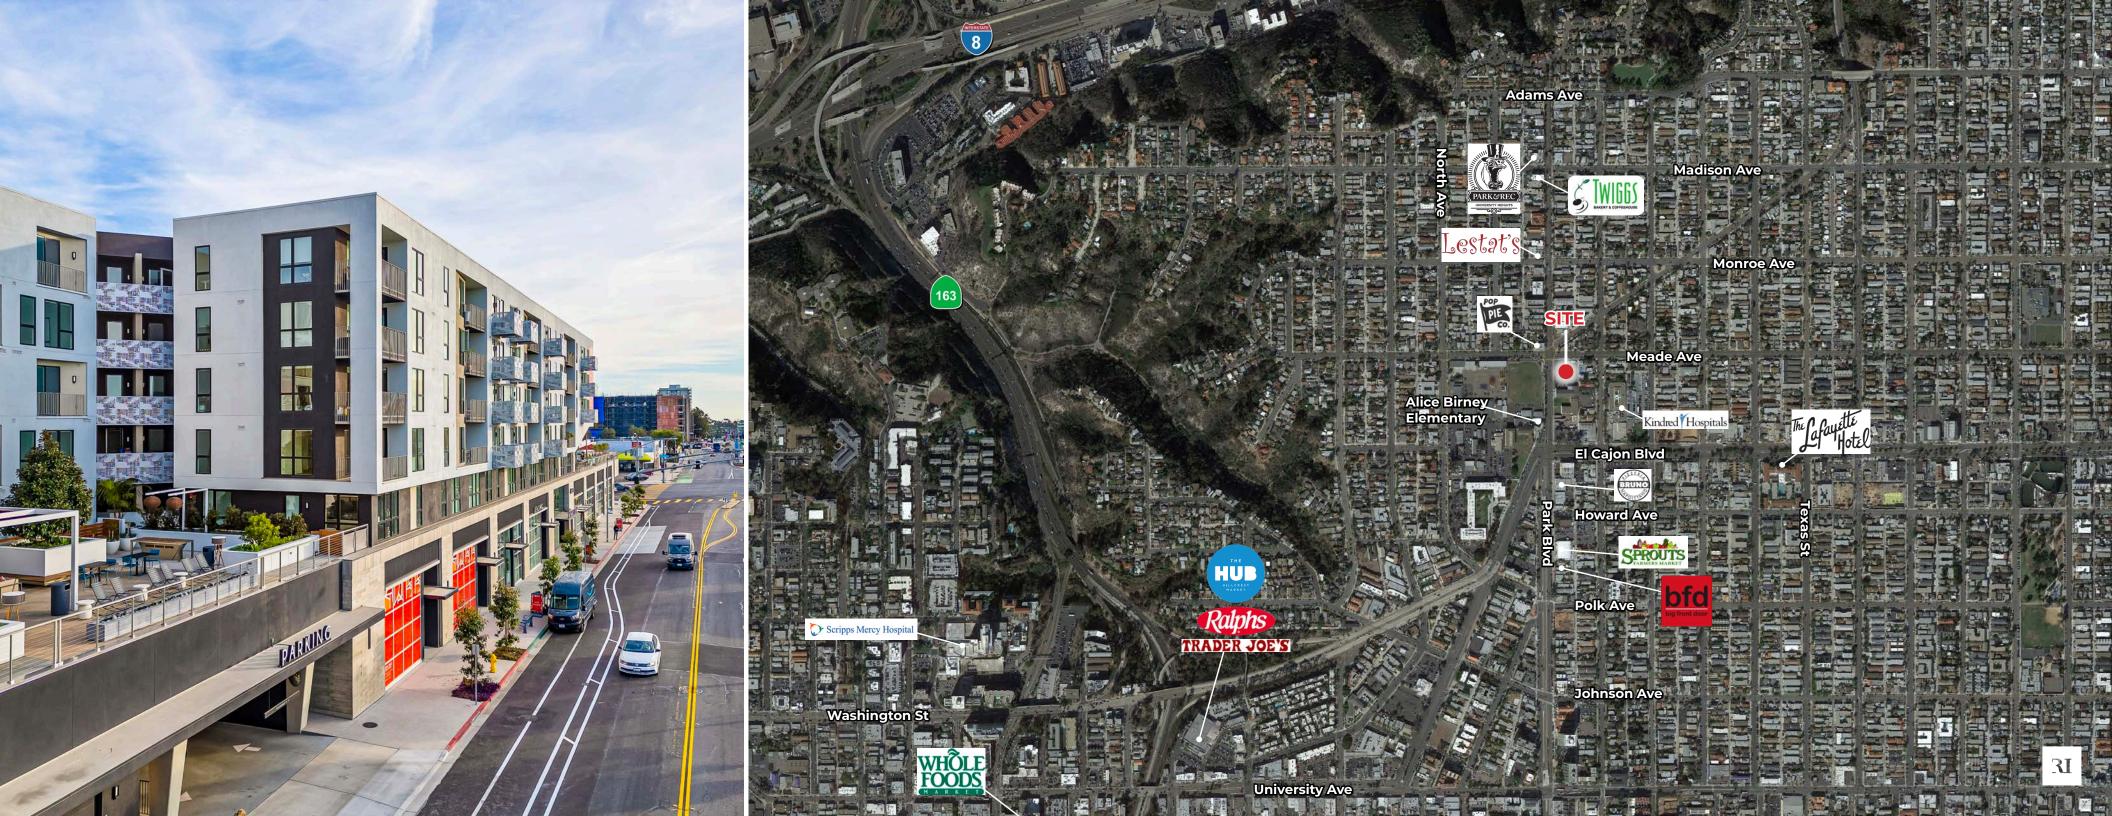

## About the Area.

- + Brand New Mixed Use Project in University Heights Neighborhood
- + Anchored by CVS
- + Retail and Restaurant space +/- 3,050 SF (divisible)
- + Shared covered parking for retail

|                    | 1 mile   | 3 miles  | 5 miles  |
|--------------------|----------|----------|----------|
| Daytime Population | 39,434   | 249,947  | 566,120  |
| # of Workers       | 26,737   | 160,900  | 348,378  |
| Average Age        | 38.0     | 36.2     | 33.8     |
| Average Income     | \$87,225 | \$94,984 | \$93,219 |