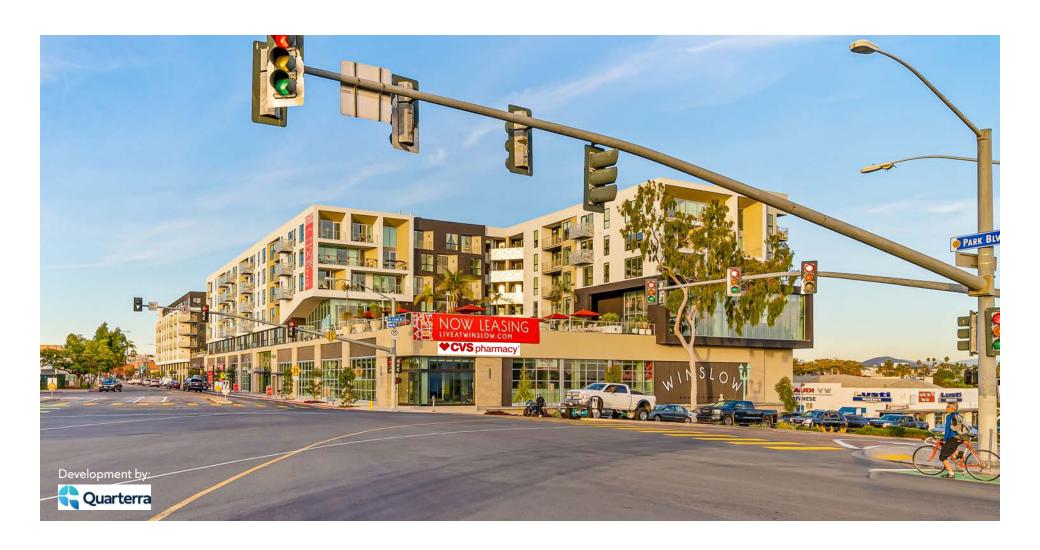

# **The Winslow**

## About the Area.

- + Brand New Mixed Use Project in University Heights Neighborhood
- + Anchored by CVS
- + Retail and Restaurant space +/- 3,050 SF (divisible)
- + Shared covered parking for retail

|                    | 1 mile   | 3 miles  | 5 miles  |
|--------------------|----------|----------|----------|
| Daytime Population | 39,434   | 249,947  | 566,120  |
| # of Workers       | 26,737   | 160,900  | 348,378  |
| Average Age        | 38.0     | 36.2     | 33.8     |
| Average Income     | \$87,225 | \$94,984 | \$93,219 |