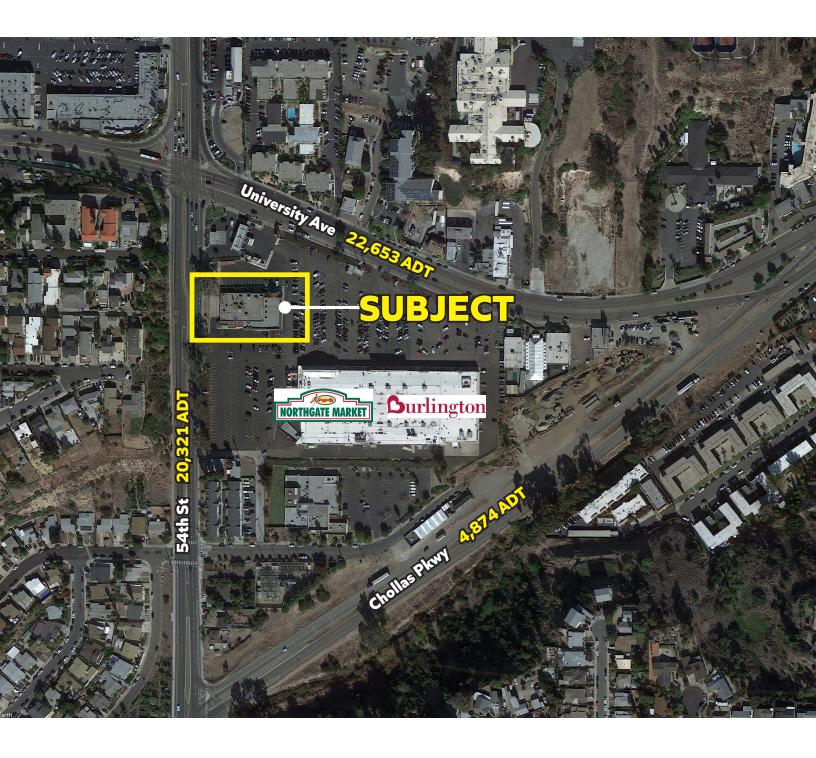

## 3993 54th Street

FOR LEASE. 15,527 SF BUILDING AVAILABLE AT THE SEC OF UNIVERSITY AVE & 54TH ST IN SAN DIEGO, CA 92105

### **Property Features.**

- + 15,527 SF freestanding building
- + Prime corner location in South College area
- + High visibility shopping center

- + Anchored by Northgate Market and Burlington stores
- + Heavy populated density