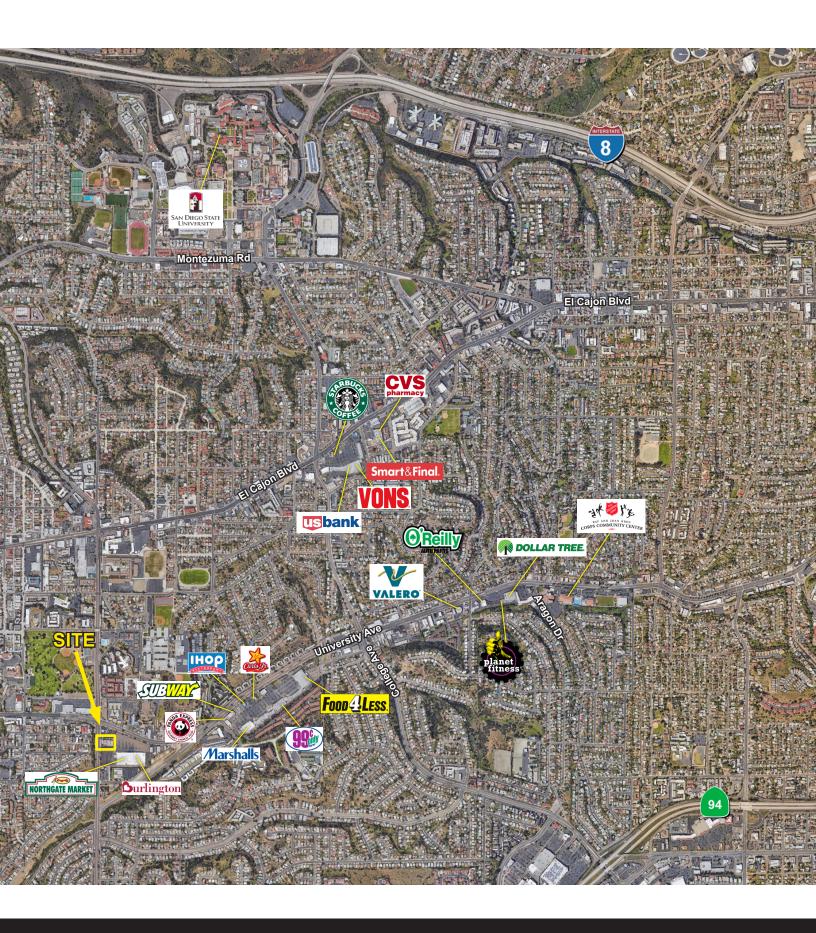

## 3993 54th Street

FOR LEASE. 15,527 SF BUILDING AVAILABLE AT THE SEC OF UNIVERSITY AVE & 54TH ST IN SAN DIEGO, CA 92105

### **Property Features.**

- + 15,527 SF freestanding building
- + Prime corner location in South College area
- + High visibility shopping center

- + Anchored by Northgate Market and Burlington stores
- + Heavy populated density