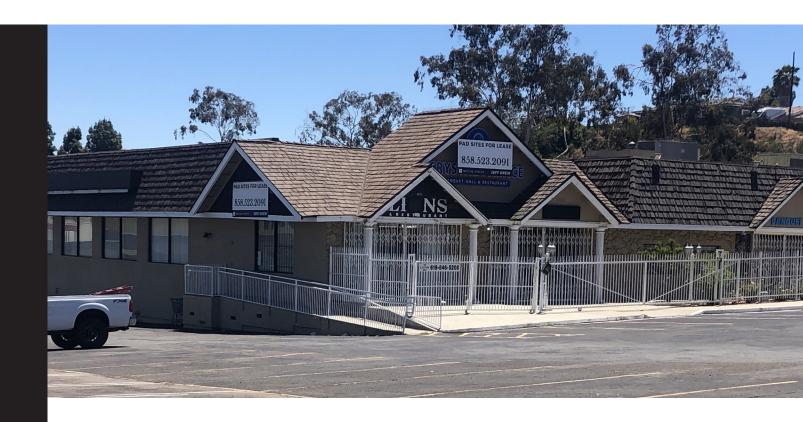

## 3993 54th Street

FOR LEASE. 15,527 SF BUILDING AVAILABLE AT THE SEC OF UNIVERSITY AVE & 54TH ST IN SAN DIEGO, CA 92105

### **Property Features.**

- + 15,527 SF freestanding building
- + Prime corner location in South College area
- + High visibility shopping center

- + Anchored by Northgate Market and Burlington stores
- + Heavy populated density