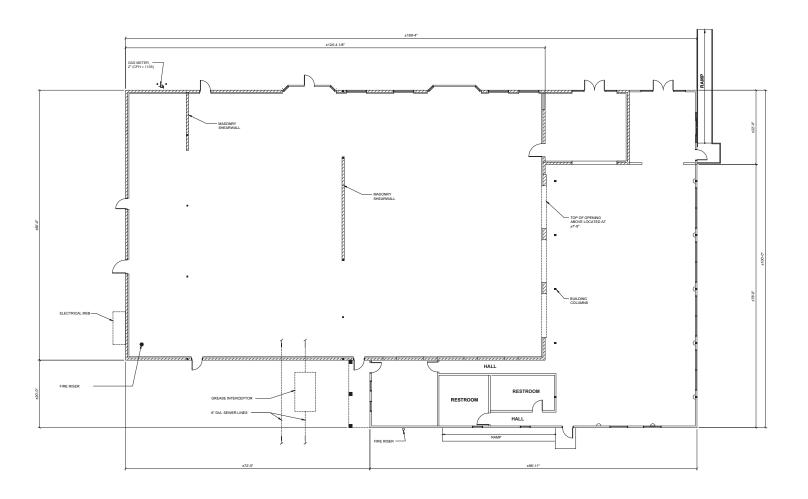

## 3993 54th Street

FOR LEASE. 15,527 SF BUILDING AVAILABLE AT THE SEC OF UNIVERSITY AVE & 54TH ST IN SAN DIEGO, CA 92105

### **Property Features.**

- + 15,527 SF freestanding building
- + Prime corner location in South College area
- + High visibility shopping center

- + Anchored by Northgate Market and Burlington stores
- + Heavy populated density