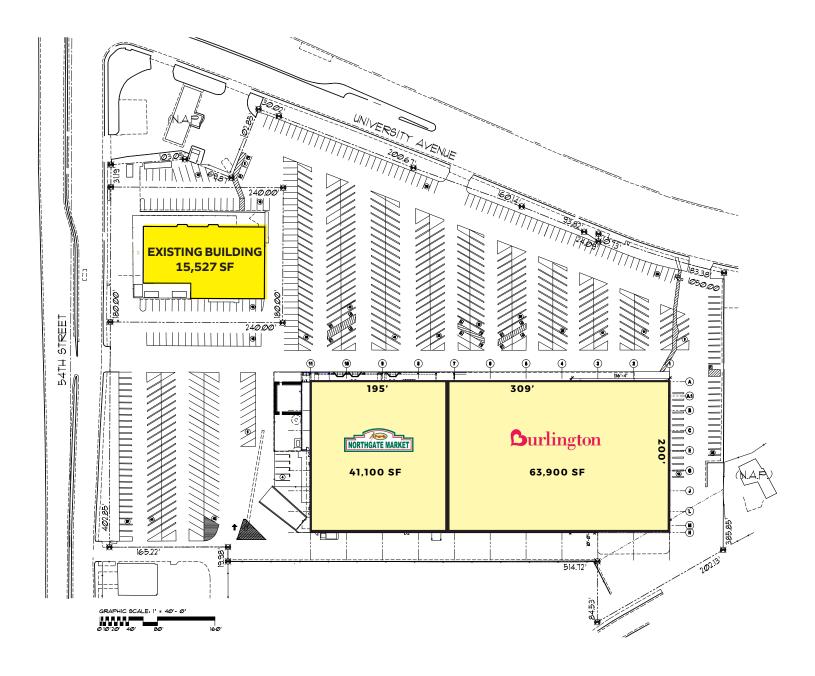

## 3993 54th Street

FOR LEASE. 15,527 SF BUILDING AVAILABLE AT THE SEC OF UNIVERSITY AVE & 54TH ST IN SAN DIEGO, CA 92105

### **Property Features.**

- + 15,527 SF freestanding building
- + Prime corner location in South College area
- + High visibility shopping center

- + Anchored by Northgate Market and Burlington stores
- + Heavy populated density