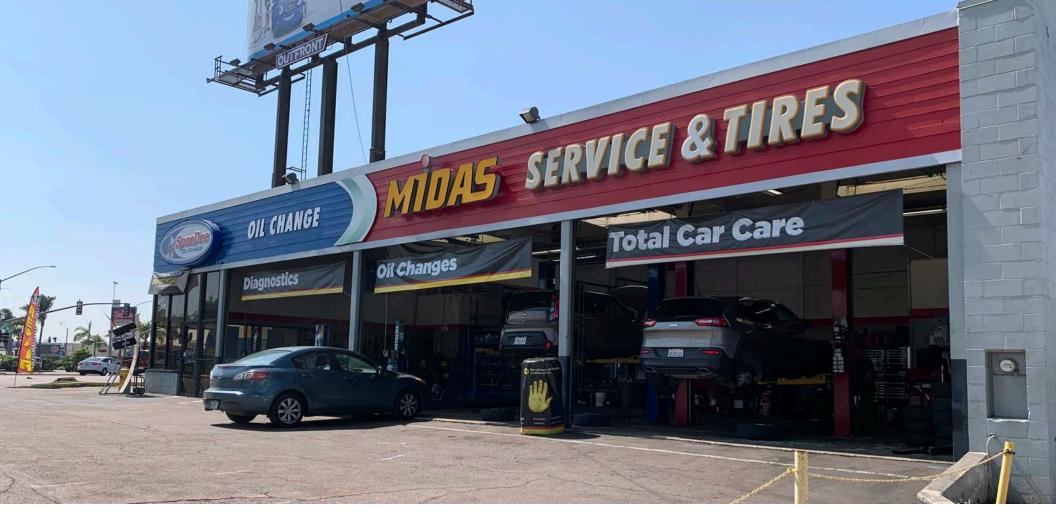

## FOR LEASE

3846-48 CAMINO DEL RIO WEST | SAN DIEGO, CA 92110

| PROPERTY   |  |
|------------|--|
| HIGHLIGHTS |  |

R

- 10,849 SF automotive retail center available for lease
- Offering strong visibility to the street
- · Former Midas (do not disturb tenant)
- Available Q2 2022 | 2,661 SF
- Located along the heavily trafficked corridor of Camino Del Rio West just blocks from Interstate-8 and 5 Freeway

#### 3848 Camino Del Rio West

+2,661 SF

- + Three (3) Bays
- + Automotive Uses

#### 3848 Camino Del Rio West

- +3,911 SF (Lease Pending)
- + 1,498 SF Mezzanine not included in quotted rent
- + Three (3) Bays