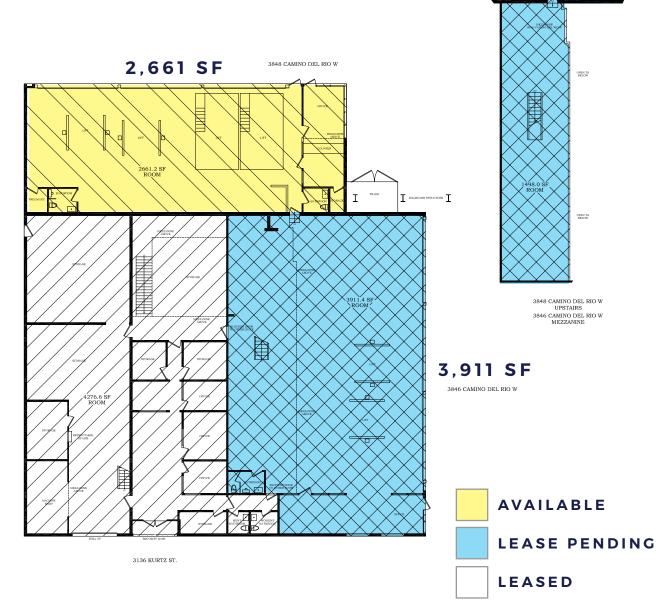

#### SITE PLAN

#### 3848 Camino Del Rio West

+2,661 SF

- + Three (3) Bays
- + Automotive Uses

#### 3848 Camino Del Rio West

- +3,911 SF (Lease Pending)
- + 1,498 SF Mezzanine not included in quotted rent
- + Three (3) Bays

### 3846-48 CAMINO DEL RIO WEST

OPEN TO BELOW

ЗI