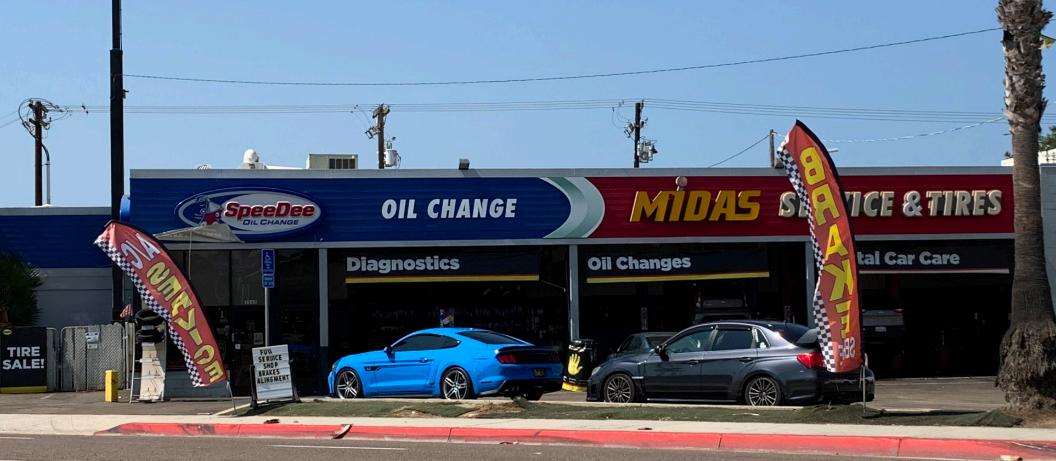

## FOR LEASE

3846-48 CAMINO DEL RIO WEST | SAN DIEGO, CA 92110

| PROPERTY   |  |
|------------|--|
| HIGHLIGHTS |  |

R

- 10,849 SF automotive retail center available for lease
- Offering strong visibility to the street
- · Former Midas (do not disturb tenant)
- Available Q2 2022 | 2,661 SF
- Located along the heavily trafficked corridor of Camino Del Rio West just blocks from Interstate-8 and 5 Freeway

#### 3848 Camino Del Rio West

+2,661 SF

- + Three (3) Bays
- + Automotive Uses

#### 3848 Camino Del Rio West

- +3,911 SF (Lease Pending)
- + 1,498 SF Mezzanine not included in quotted rent
- + Three (3) Bays