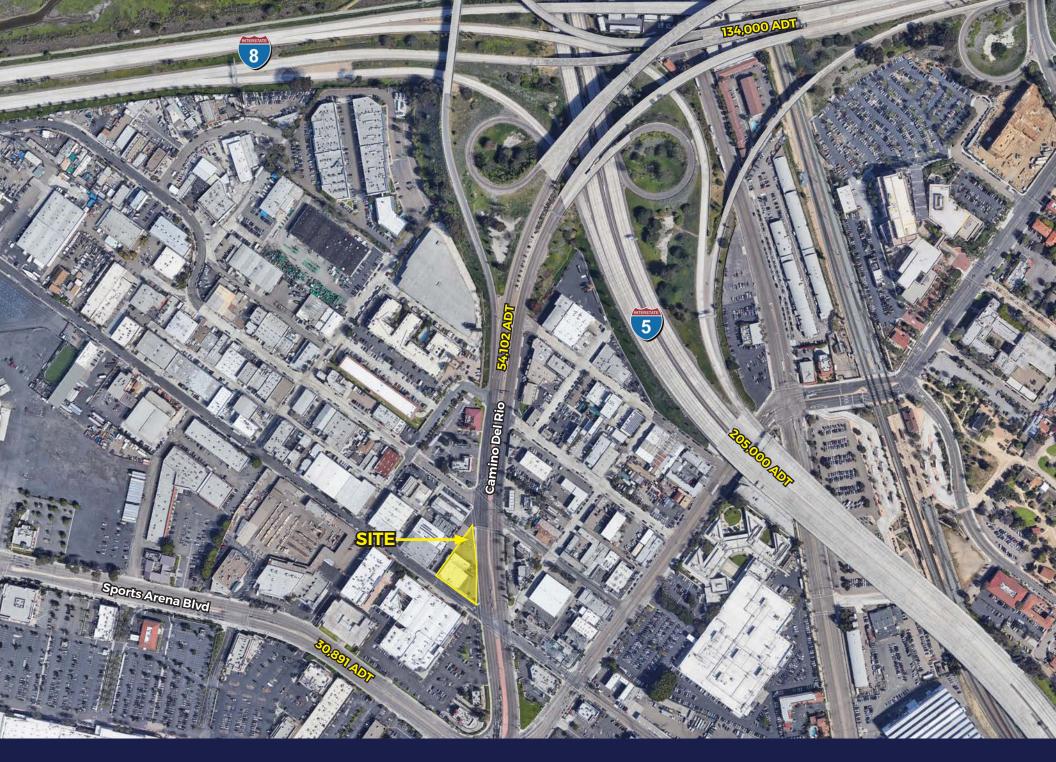

## FOR LEASE

3846-48 CAMINO DEL RIO WEST | SAN DIEGO, CA 92110

| PROPERTY   |  |
|------------|--|
| HIGHLIGHTS |  |

R

- 10,849 SF automotive retail center available for lease
- Offering strong visibility to the street
- · Former Midas (do not disturb tenant)
- Available Q2 2022 | 2,661 SF
- Located along the heavily trafficked corridor of Camino Del Rio West just blocks from Interstate-8 and 5 Freeway