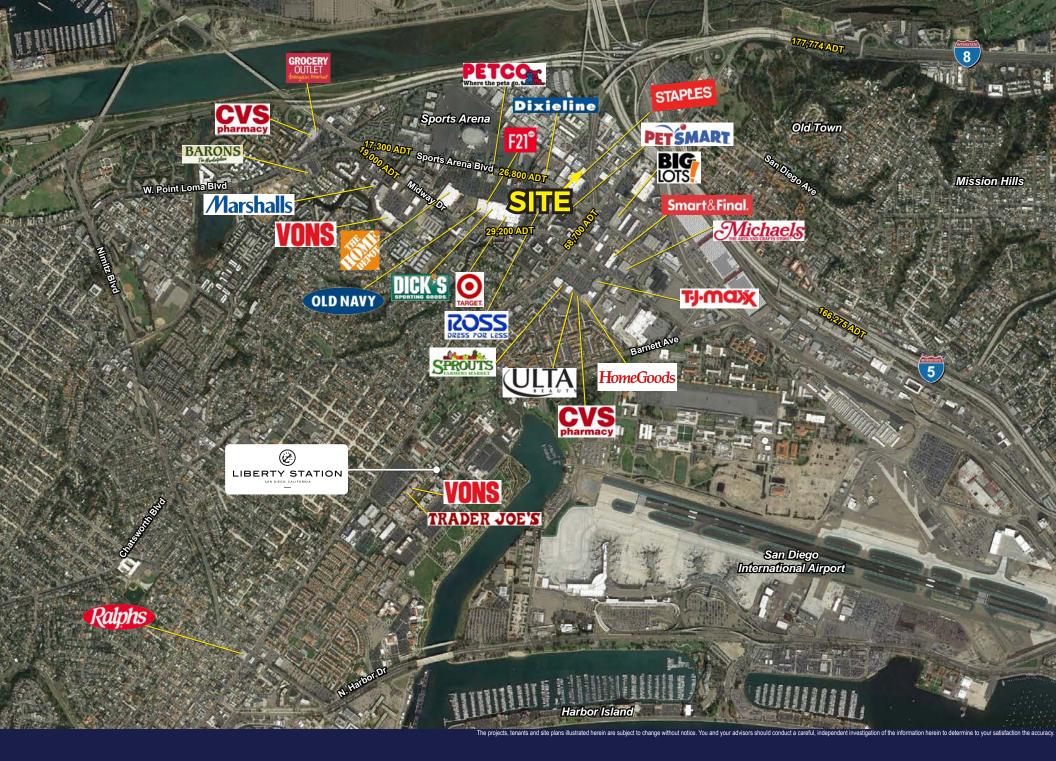

## FOR LEASE

3846-48 CAMINO DEL RIO WEST | SAN DIEGO, CA 92110



| PROPERTY   |  |
|------------|--|
| HIGHLIGHTS |  |

R

- 10,849 SF automotive retail center available for lease
- Offering strong visibility to the street
- · Former Midas (do not disturb tenant)
- Available Q2 2022 | 2,661 SF
- Located along the heavily trafficked corridor of Camino Del Rio West just blocks from Interstate-8 and 5 Freeway

#### SITE PLAN

#### 3848 Camino Del Rio West

+2,661 SF

- + Three (3) Bays
- + Automotive Uses

#### 3848 Camino Del Rio West

- +3,911 SF (Lease Pending)
- + 1,498 SF Mezzanine not included in quotted rent
- + Three (3) Bays





### 3846-48 CAMINO DEL RIO WEST

OPEN TO BELOW









ЗI



# **SPORTS ARENA**



#### **Expanded Demographic Profile**

#### ESTIMATED 2020 • CALCULATED USING PROPORTIONAL BLOCK GROUPS

#### 3846 Camino del Rio W, San Diego, California, 92110

| <b>Rings:</b> | 1, | З, | 5 | mile | radii |
|---------------|----|----|---|------|-------|
|---------------|----|----|---|------|-------|

| POPULATION                                | 1 mile    | 2      | 3 miles   |        | 5 miles   |        |
|-------------------------------------------|-----------|--------|-----------|--------|-----------|--------|
| Total Population                          | 11,741    |        | 128,716   |        | 388,636   |        |
| Projected Population (2022)               | 11,960    |        | 134,095   |        | 404,946   |        |
|