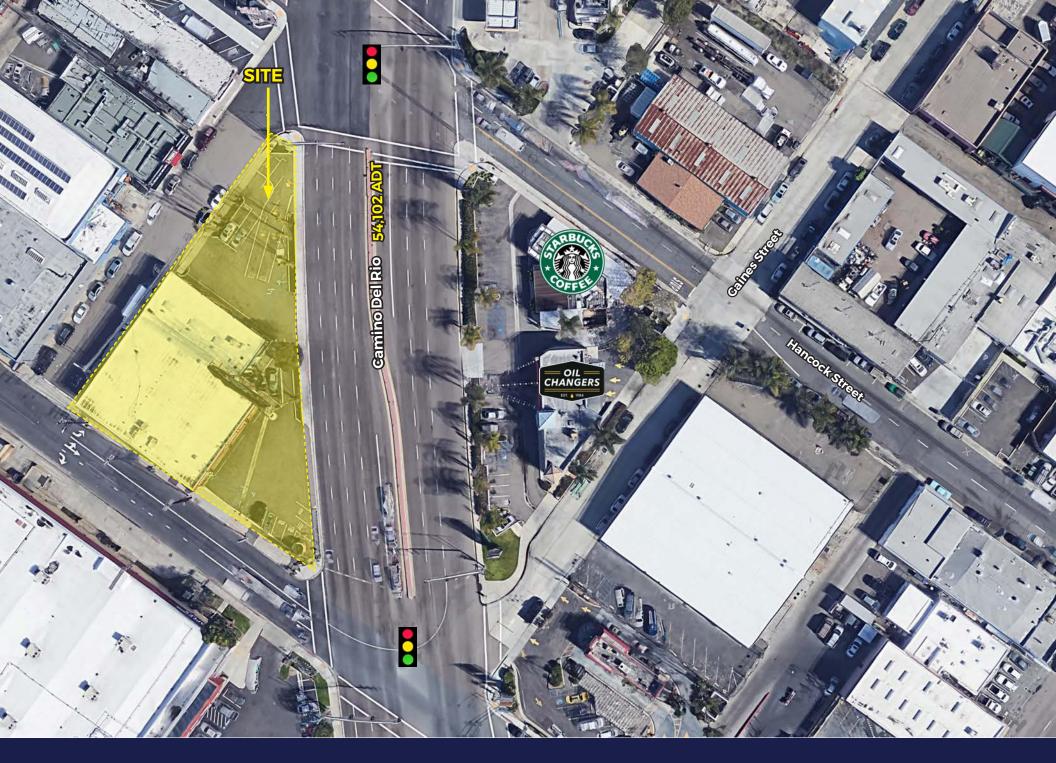

#### SITE PLAN

#### 3848 Camino Del Rio West

+2,661 SF

- + Three (3) Bays
- + Automotive Uses

#### 3848 Camino Del Rio West

- +3,911 SF (Lease Pending)
- + 1,498 SF Mezzanine not included in quotted rent
- + Three (3) Bays