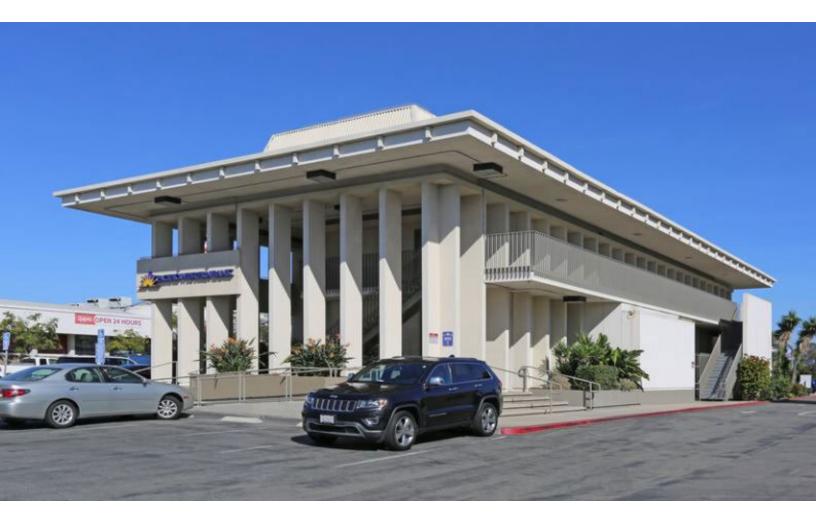

#### Property Highlights

- + +/- 3,001 SF (divisible)
- + Fully built out office space
- + Excellent location with high traffic

- + Large parking Lot
- + Prominent signage facing Rosecrans St

The projects, tenants and site plans illustrated herein are subject to change without notice. You and your advisors should conduct a careful, independent investigation of the information herein to determine to your satisfaction the accuracy.