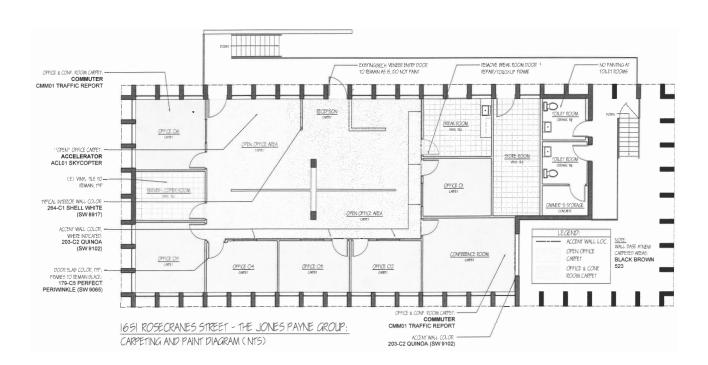

#### Property Highlights

- + +/- 3,001 SF (divisible)
- + Fully built out office space
- + Excellent location with high traffic

- + Large parking Lot
- + Prominent signage facing Rosecrans St

The projects, tenants and site plans illustrated herein are subject to change without notice. You and your advisors should conduct a careful, independent investigation of the information herein to determine to your satisfaction the accuracy.