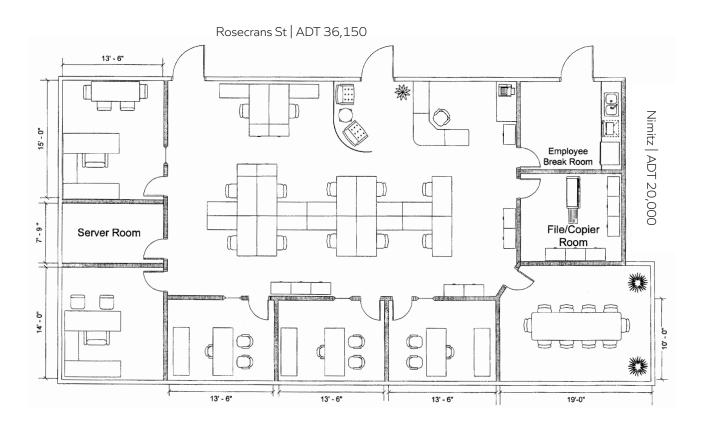

#### Property Highlights

- + +/- 3,001 SF (divisible)
- + Fully built out office space
- + Excellent location with high traffic

- + Large parking Lot
- + Prominent signage facing Rosecrans St

The projects, tenants and site plans illustrated herein are subject to change without notice. You and your advisors should conduct a careful, independent investigation of the information herein to determine to your satisfaction the accuracy.