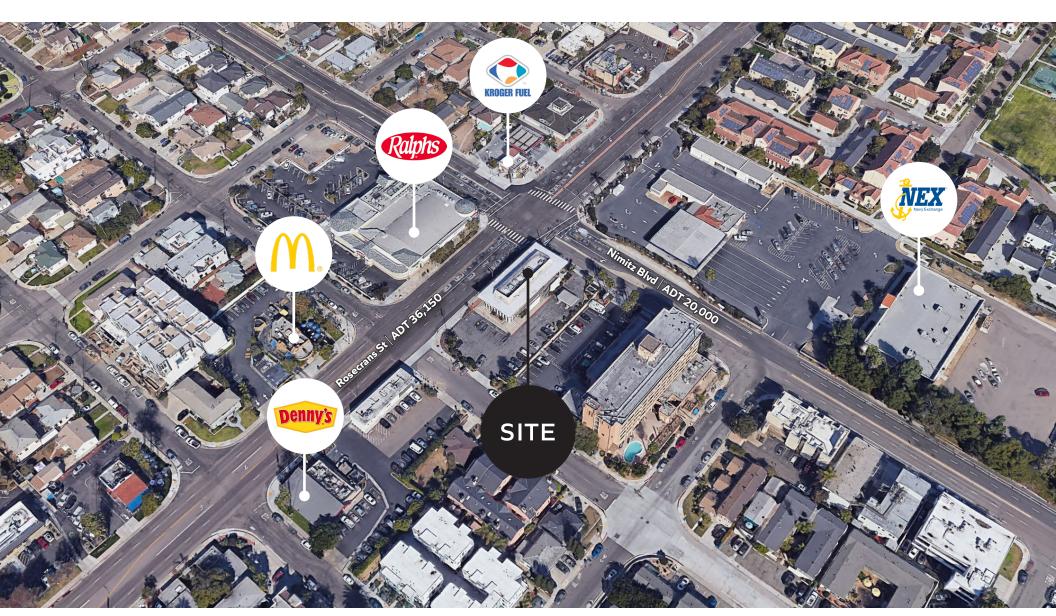

#### Property Highlights

- + +/- 3,001 SF (divisible)
- + Fully built out office space
- + Excellent location with high traffic

- + Large parking Lot
- + Prominent signage facing Rosecrans St

The projects, tenants and site plans illustrated herein are subject to change without notice. You and your advisors should conduct a careful, independent investigation of the information herein to determine to your satisfaction the accuracy.