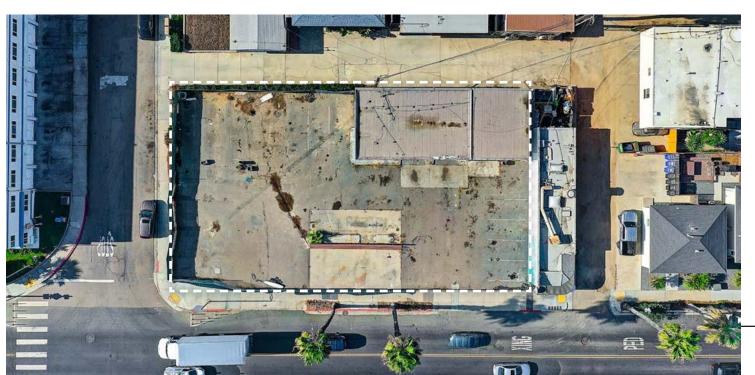

## 1404 Sunset Cliffs Blvd sunset cliffs // SAN DIEGO

FOR LEASE // FREESTANDING CORNER BUILDING ONE BLOCK FROM SUNSET CLIFFS

## **Property Details.**

1,664 SF freestanding building on a 10,016 SF (0.24 acre) corner property one block from Sunset Cliffs

For community commercial, retail, service, civic, and office use

Dedicated parking lot with 22 spaces