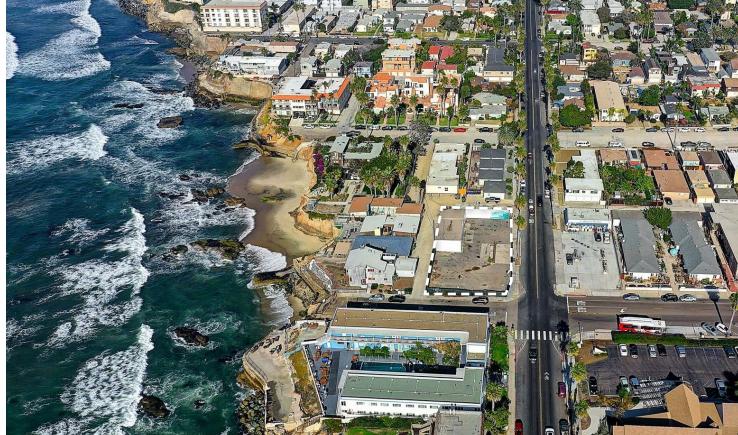

## 1404 Sunset Cliffs Blvd sunset cliffs // SAN DIEGO

FOR LEASE // FREESTANDING CORNER BUILDING ONE BLOCK FROM SUNSET CLIFFS

## **Property Details.**

1,664 SF freestanding building on a 10,016 SF (0.24 acre) corner property one block from Sunset Cliffs

For community commercial, retail, service, civic, and office use

Dedicated parking lot with 22 spaces

The property is ideally located in Sunset Cliffs, a charming coastal neighborhood known for its stunning vistas, rugged coastline, and laid-back atmosphere. Situated just one block from the ocean, tenants will enjoy unparalleled access to breathtaking views and recreational activities. With its proximity to major thoroughfares and public transportation, the location ensures easy accessibility for customers and employees alike.