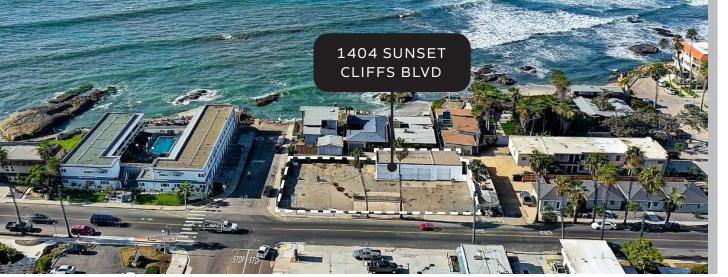

## 1404 Sunset Cliffs Blvd sunset cliffs // SAN DIEGO

FOR LEASE // FREESTANDING CORNER BUILDING ONE BLOCK FROM SUNSET CLIFFS

## **Property Details.**

1,664 SF freestanding building on a 10,016 SF (0.24 acre) corner property one block from Sunset Cliffs

For community commercial, retail, service, civic, and office use

Dedicated parking lot with 22 spaces

# The Opportunity.

Nestled in the vibrant and sought-after neighborhood of Sunset Cliffs in San Diego, a unique opportunity awaits. This prime location offers a 1,600 SF freestanding building just a stone's throw away from the captivating Pacific Ocean. Perfectly situated for a variety of businesses, this space presents an exceptional chance to establish a presence in one of San Diego's most iconic coastal communities.