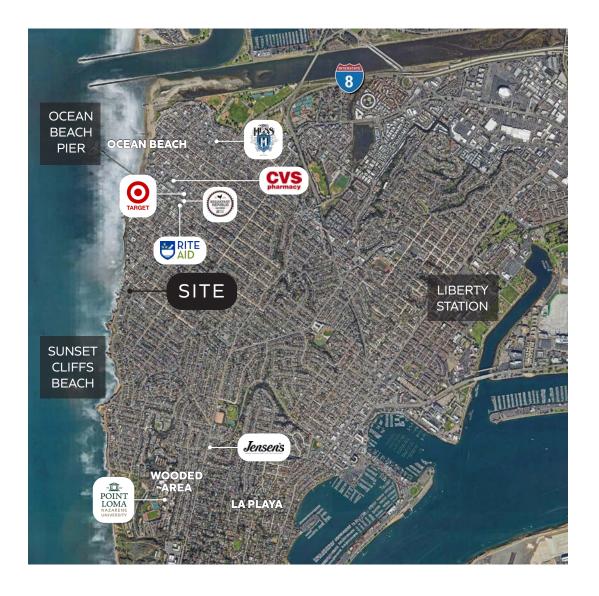

# The Opportunity.

Nestled in the vibrant and sought-after neighborhood of Sunset Cliffs in San Diego, a unique opportunity awaits. This prime location offers a 1,600 SF freestanding building just a stone's throw away from the captivating Pacific Ocean. Perfectly situated for a variety of businesses, this space presents an exceptional chance to establish a presence in one of San Diego's most iconic coastal communities.

The property is ideally located in Sunset Cliffs, a charming coastal neighborhood known for its stunning vistas, rugged coastline, and laid-back atmosphere. Situated just one block from the ocean, tenants will enjoy unparalleled access to breathtaking views and recreational activities. With its proximity to major thoroughfares and public transportation, the location ensures easy accessibility for customers and employees alike.