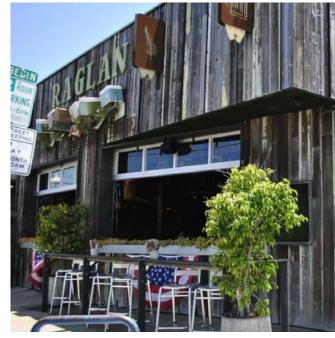

nute drive to | minute drive to | minute drive to |
| to Sunset Cliffs | I-8 Freeway     | Liberty Station | Sports Arena    |
| Coastal Trail    |                 |                 | Blvd            |

|                    | 1 mile      | 3 miles     | 5 miles     |
|--------------------|-------------|-------------|-------------|
| Total Population   | 14,581      | 60,815      | 138,231     |
| Daytime Population | 10,188      | 66,917      | 174,300     |
| Median Age         | 37.4        | 36.8        | 34.1        |
| Median HH Income   | \$109,385   | \$102,689   | \$102,061   |
| Median Home Value  | \$1,318,071 | \$1,170,845 | \$1,142,170 |

## The Neighborhood.

**GROCERY & RETAIL** 









FITNESS









CULINARY















ENTERTAINMENT







#### SUNSET CLIFFS

















POINT LOMA NAZARENE



#### $\mathbf{R}$

#### 1404 Sunset Cliffs Blvd

CONNECT WITH US TODAY





858.524.3266 acampbell@retailinsite.net