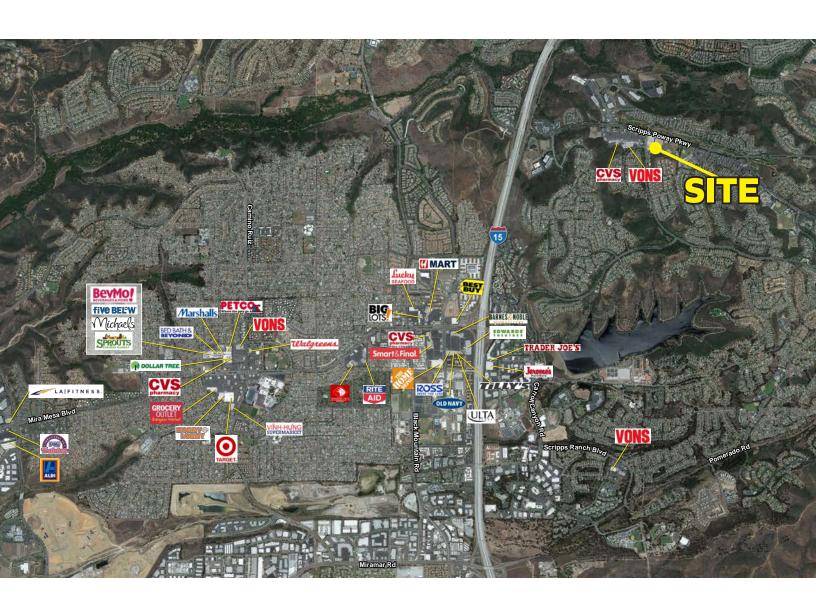

## Livia at Scripps Ranch

Scripps Poway Parkway & Spring Canyon Rd, San Diego, CA

AVAILABLE FOR LEASE.

±2,000 SF GROUND LEVEL RETAIL SPACE

## **Property Features.**

- + Available: ±2,000 SF
- Ground level retail space of Livia at Scripps Ranch
  Apartment Complex 246 unit apartment project

- + Estimated delivery 2nd Quarter 2024
- + Affluent Scripps Ranch trade area
- + 6-8 parking spaces