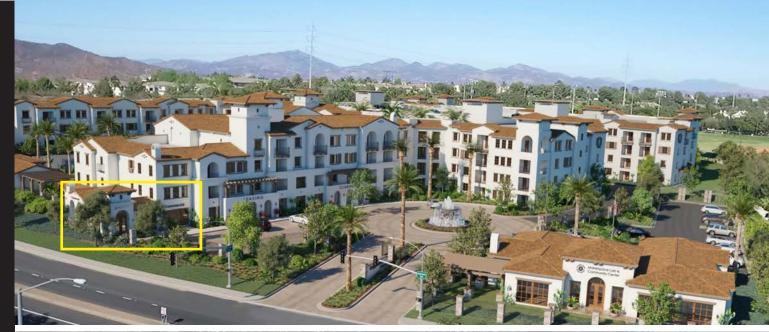

## Livia at Scripps Ranch

Scripps Poway Parkway & Spring Canyon Rd, San Diego, CA

AVAILABLE FOR LEASE.

±2,000 SF GROUND LEVEL RETAIL SPACE

## **Property Features.**

- + Available: ±2,000 SF
- Ground level retail space of Livia at Scripps Ranch
  Apartment Complex 246 unit apartment project

- + Estimated delivery 2nd Quarter 2024
- + Affluent Scripps Ranch trade area
- + 6-8 parking spaces