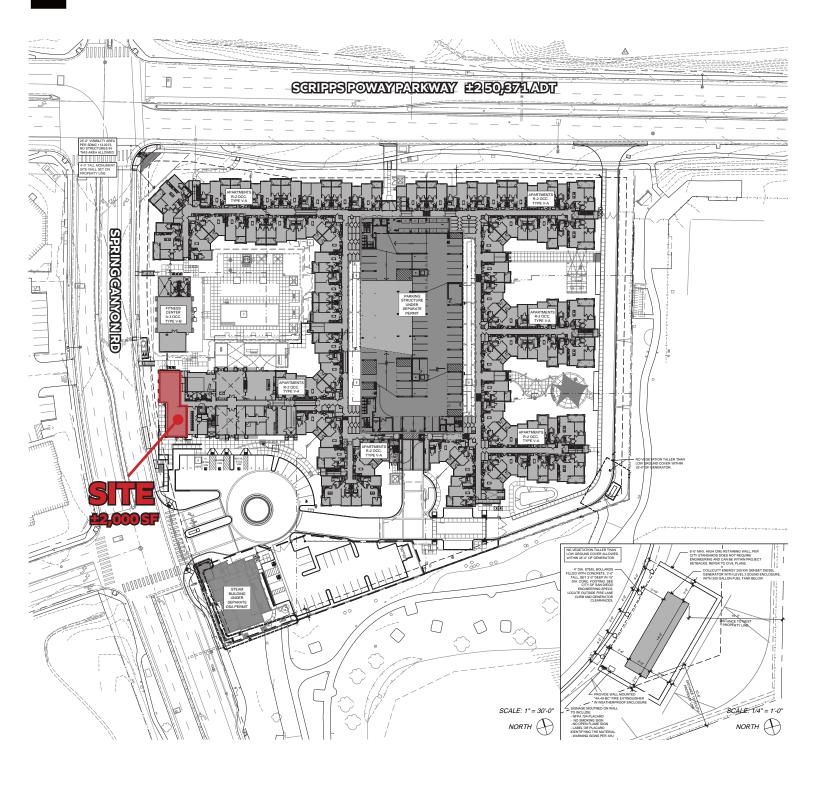

## Livia at Scripps Ranch

Scripps Poway Parkway & Spring Canyon Rd, San Diego, CA

AVAILABLE FOR LEASE.

±2,000 SF GROUND LEVEL RETAIL SPACE

## **Property Features.**

- + Available: ±2,000 SF
- Ground level retail space of Livia at Scripps Ranch
  Apartment Complex 246 unit apartment project

- + Estimated delivery 2nd Quarter 2024
- + Affluent Scripps Ranch trade area
- + 6-8 parking spaces