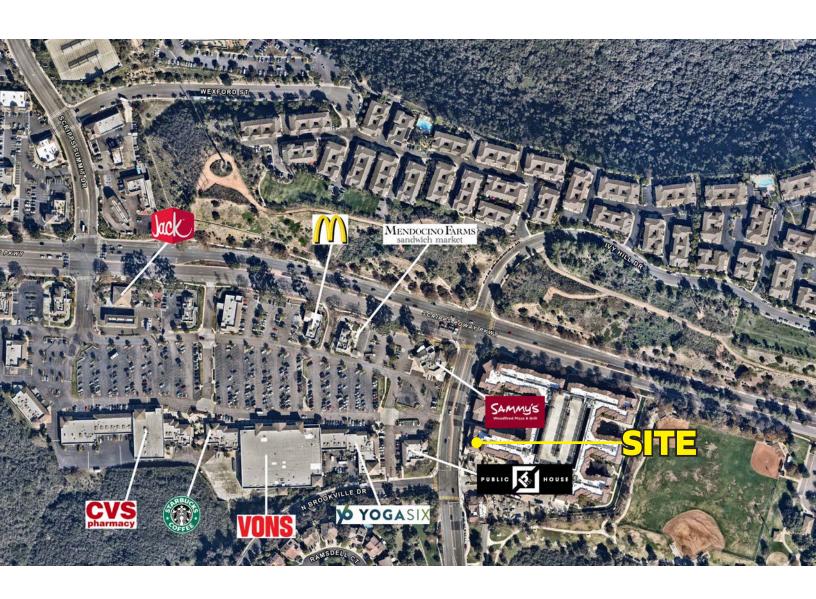

## Livia at Scripps Ranch

Scripps Poway Parkway & Spring Canyon Rd, San Diego, CA

AVAILABLE FOR LEASE.

±2,000 SF GROUND LEVEL RETAIL SPACE

## **Property Features.**

- + Available: ±2,000 SF
- Ground level retail space of Livia at Scripps Ranch
  Apartment Complex 246 unit apartment project

- + Estimated delivery 2nd Quarter 2024
- + Affluent Scripps Ranch trade area
- + 6-8 parking spaces