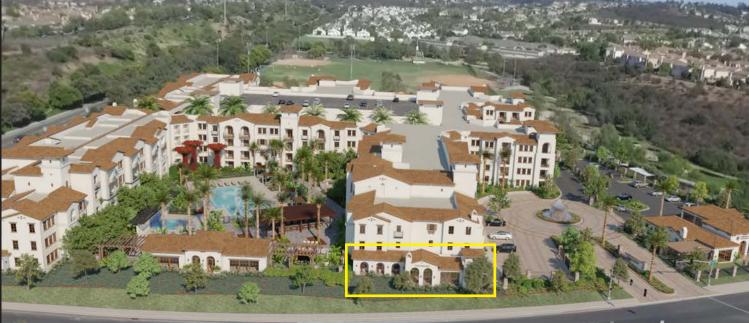

## Livia at Scripps Ranch

Scripps Poway Parkway & Spring Canyon Rd, San Diego, CA

AVAILABLE FOR LEASE.

±2,000 SF GROUND LEVEL RETAIL SPACE

## **Property Features.**

- + Available: ±2,000 SF
- Ground level retail space of Livia at Scripps Ranch
  Apartment Complex 246 unit apartment project

- + Estimated delivery 2nd Quarter 2024
- + Affluent Scripps Ranch trade area
- + 6-8 parking spaces