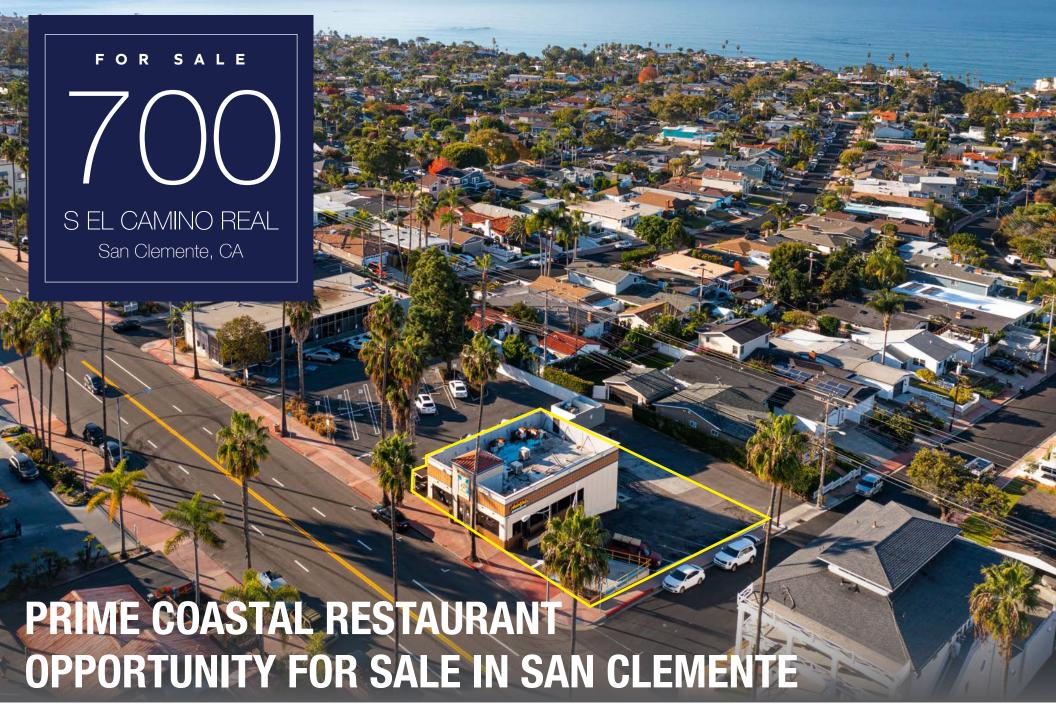

## **Property Details**

- 2nd Gen Restaurant
- 1,944 Square Feet
- On-site parking
- Freestanding building
- \*Contact broker for pricing
- \*Lease in place with Adolfo's until August 15, 2024.

## **Building Highlights**

- Property offers an ocean view
- Ownership is planning a potential building remodel
- Situated on the highly trafficked S El Camino Real offering great visibility to the street
- Average Household Income exceeds \$135,000