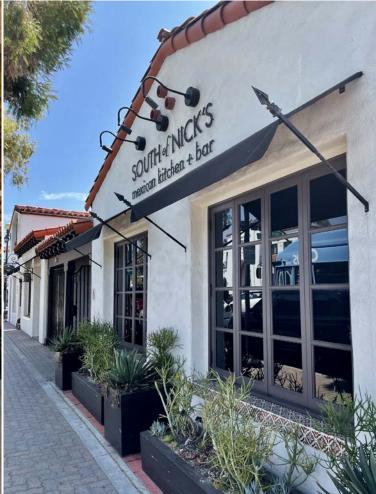

## **Property Details**

- 2nd Gen Restaurant
- 1,944 Square Feet
- On-site parking
- Freestanding building
- \*Contact broker for pricing
- \*Lease in place with Adolfo's until August 15, 2024.

## **Building Highlights**

- Property offers an ocean view
- Ownership is planning a potential building remodel
- Situated on the highly trafficked S El Camino Real offering great visibility to the street
- Average Household Income exceeds \$135,000