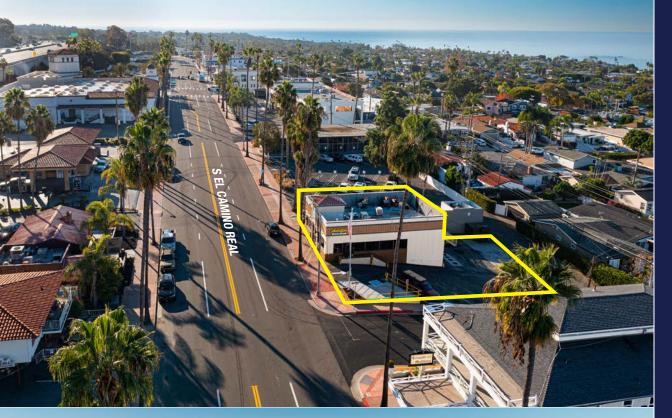

## **Building Highlights**

- Property offers an ocean view
- Ownership is planning a potential building remodel
- Situated on the highly trafficked S El Camino Real offering great visibility to the street
- Average Household Income exceeds \$135,000