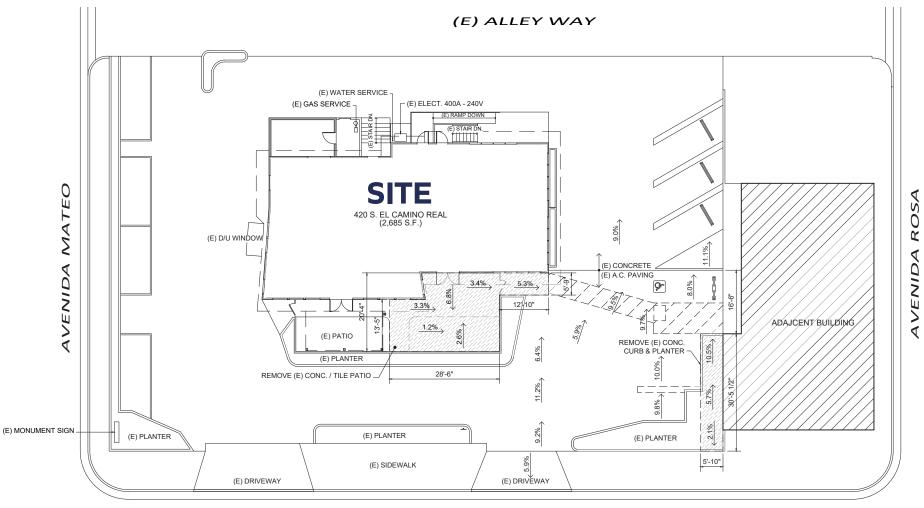

## 420 S El Camino Real

SAN CLEMENTE, CALIFORNIA

# RARE DRIVE-THRU RESTAURANT OPPORTUNITY FOR LEASE



\*DO NOT DISTURB TENANT



## The Opportunity

420 S EL CAMINO REAL, SAN CLEMENTE, CA

- 2,685 SF 2nd gen restaurant with drive thru
- · Freestanding building with on-site parking
- Situated on the highly trafficked S El Camino
   Real offering great visibility to the street
- Average household income exceeds \$135K







#### Site Plan

420 S EL CAMINO REAL, SAN CLEMENTE, CA



S. EL CAMINO REAL

#### **About the Area**

**Notable Tenants** 















**BLUESTONE LANE** 





#### San Clemente, CA

San Clemente is one of Southern California's most unique coastal towns. The charming city of over ±60K people is known for its exceptional beaches, surf culture, restaurants, & shopping.









### 420 S El Camino Real

SAN CLEMENTE, CA



The information above has been obtained from sources believed to be reliable. While we do not doubt its accuracy, we have not verified it and make no guarantee, warranty or representation about it. It is your responsibility to independently confirm its accuracy and completeness. Any projections, opinions, assumptions or estimates used are for example only and do not represent the current or future performance of the property