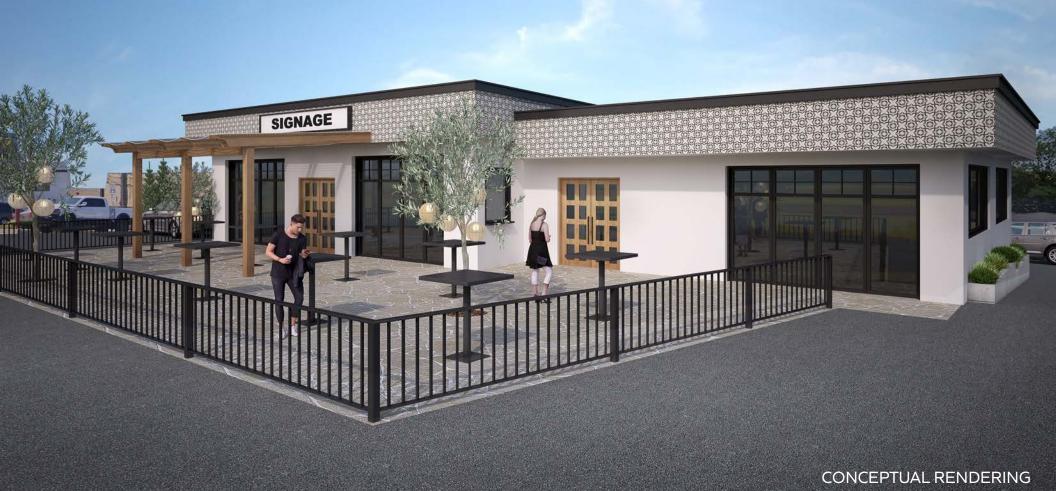

## The Opportunity

420 S EL CAMINO REAL, SAN CLEMENTE, CA

- 2,685 SF 2nd gen restaurant with drive thru
- · Freestanding building with on-site parking
- Situated on the highly trafficked S El Camino
   Real offering great visibility to the street
- Average household income exceeds \$135K

#### Site Plan

420 S EL CAMINO REAL, SAN CLEMENTE, CA

S. EL CAMINO REAL