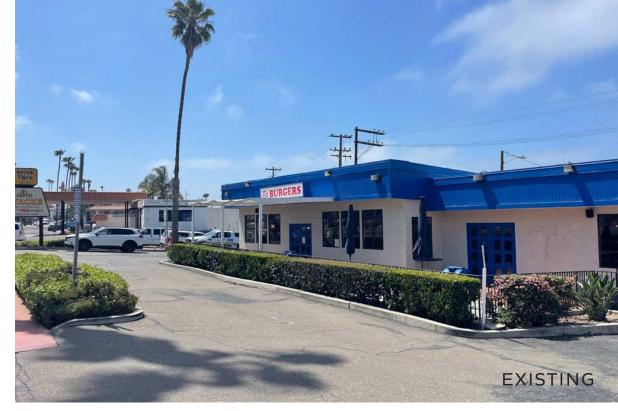

## The Opportunity

420 S EL CAMINO REAL, SAN CLEMENTE, CA

- 2,685 SF 2nd gen restaurant with drive thru
- · Freestanding building with on-site parking
- Situated on the highly trafficked S El Camino
   Real offering great visibility to the street
- Average household income exceeds \$135K