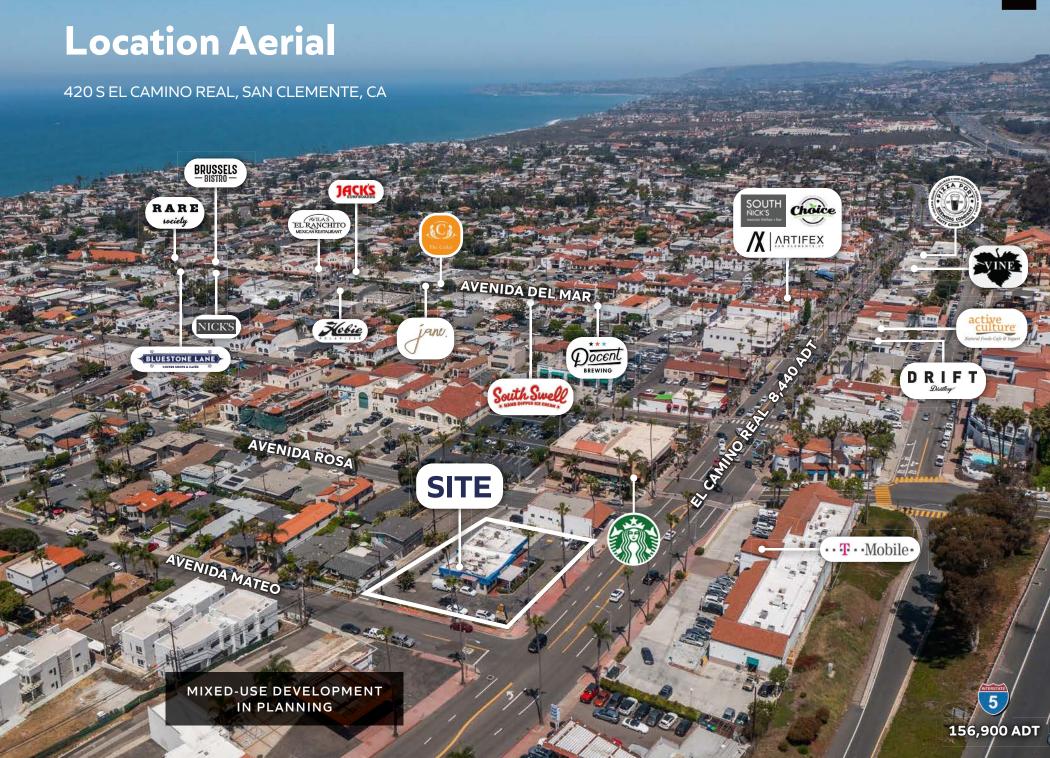

## The Opportunity

420 S EL CAMINO REAL, SAN CLEMENTE, CA

- 2,685 SF 2nd gen restaurant with drive thru
- · Freestanding building with on-site parking
- Situated on the highly trafficked S El Camino
   Real offering great visibility to the street
- Average household income exceeds \$135K

#### **About the Area**

**Notable Tenants** 

**BLUESTONE LANE** 