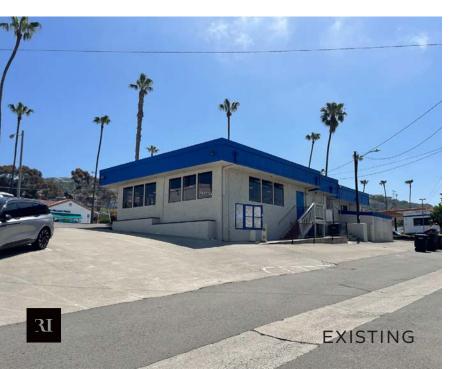

## The Opportunity

420 S EL CAMINO REAL, SAN CLEMENTE, CA

- 2,685 SF 2nd gen restaurant with drive thru
- · Freestanding building with on-site parking
- Situated on the highly trafficked S El Camino
   Real offering great visibility to the street
- Average household income exceeds \$135K