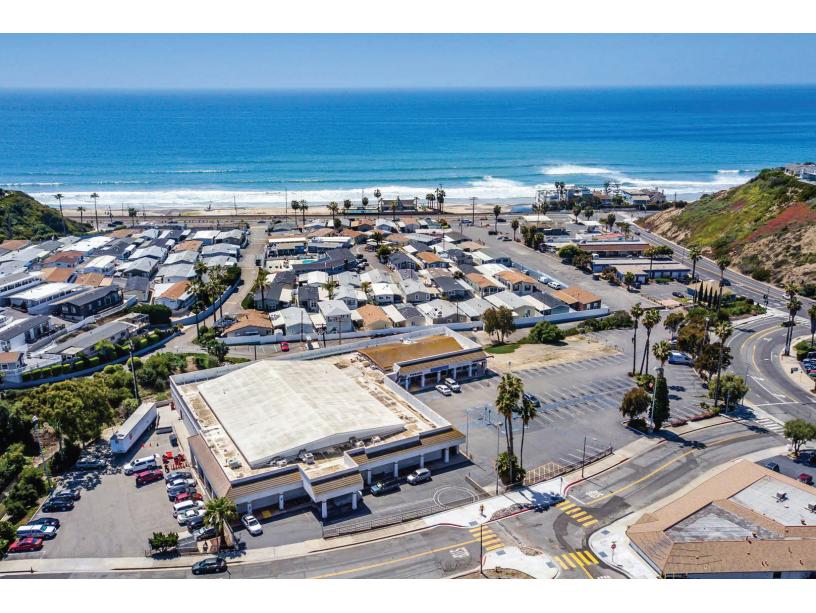

**Retail Insite** 

120 S Sierra Ave, Ste. 110, Solana Beach, CA 92075

lic. 01206760 t. 858 523 2090

- 25,700 SF neighborhood retail center in San Clemente
- 11,600 SF anchor opportunity one block from Pacific Ocean
- 1,051 SF shop space available

- · Rear loading, building signage, off-street parking
- Services the surrounding residential communities of north San Clemente
- Located less than a mile from Outlets at San Clemente (Nike Factory, Lululemon, Skechers, Vans Shoes, Yoga Six, H&M, and others)