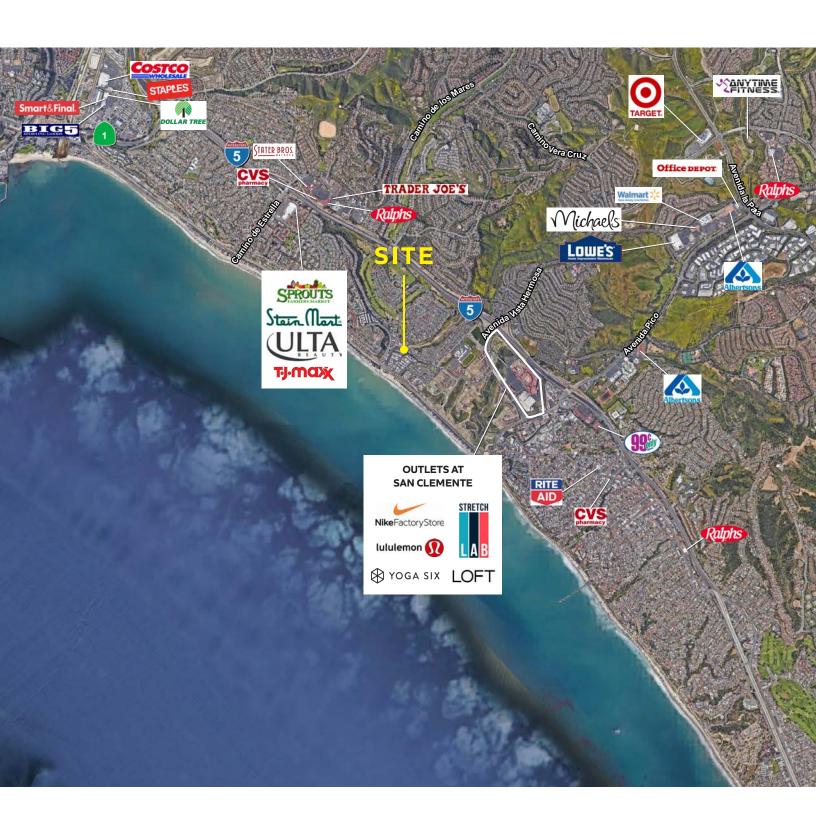

- · Rear loading, building signage, off-street parking
- Services the surrounding residential communities of north San Clemente
- Located less than a mile from Outlets at San Clemente (Nike Factory, Lululemon, Skechers, Vans Shoes, Yoga Six, H&M, and others)