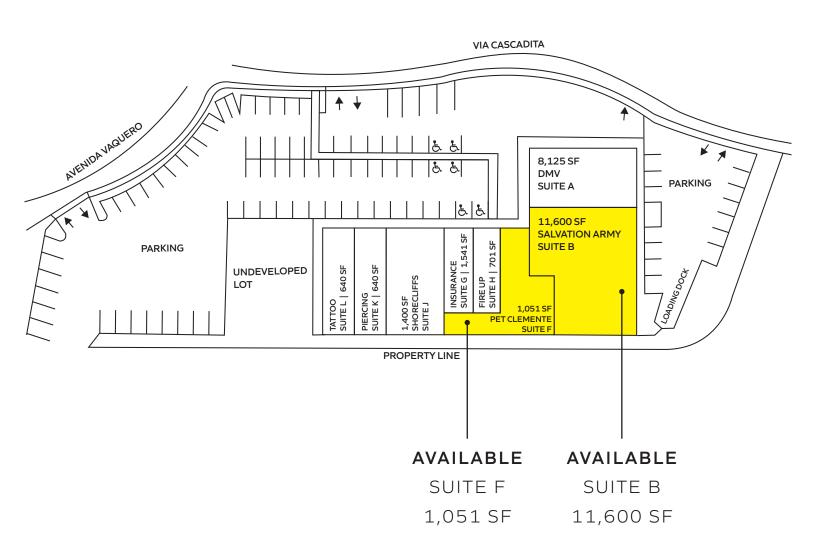

# 2727 Via Cascadita

11,600 SF ANCHOR OPPORTUNITY FOR LEASE | SAN CLEMENTE, CA

**Brian G Pyke** 

858.334.6103

bpyke@retailinsite.net

**Connor Stevens** 

949.490.1411

cstevens@retailinsite.net

**Retail Insite** 

120 S Sierra Ave, Ste. 110, Solana Beach, CA 92075

lic. 01206760 t. 858 523 2090

- 25,700 SF neighborhood retail center in San Clemente
- 11,600 SF anchor opportunity one block from Pacific Ocean
- 1,051 SF shop space available

- · Rear loading, building signage, off-street parking
- Services the surrounding residential communities of north San Clemente
- Located less than a mile from Outlets at San Clemente (Nike Factory, Lululemon, Skechers, Vans Shoes, Yoga Six, H&M, and others)