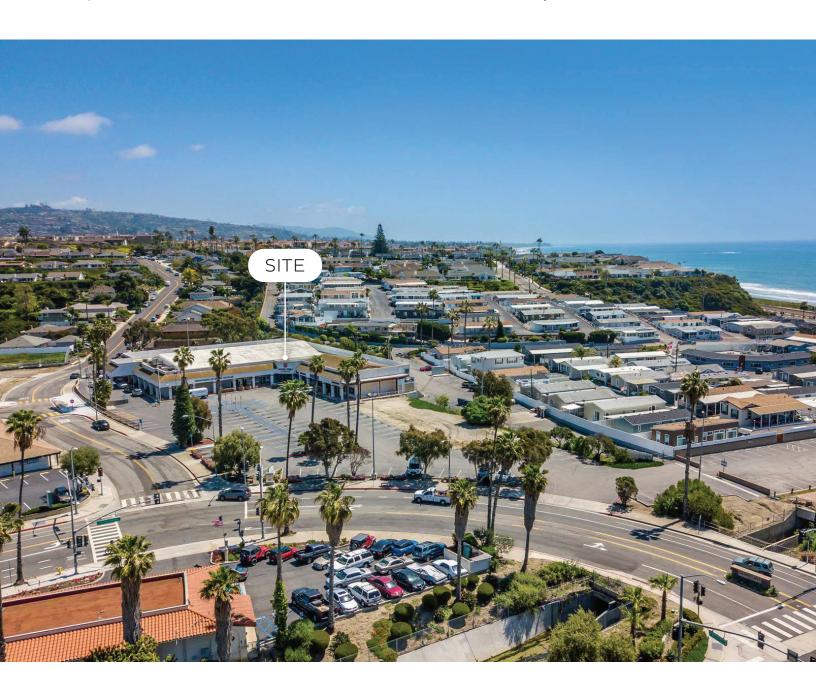

# 2727 Via Cascadita

11,600 SF ANCHOR OPPORTUNITY FOR LEASE | SAN CLEMENTE, CA

**Brian G Pyke** 

858.334.6103

bpyke@retailinsite.net

**Connor Stevens** 

949.490.1411

cstevens@retailinsite.net

**Retail Insite** 

120 S Sierra Ave, Ste. 110, Solana Beach, CA 92075

lic. 01206760 t. 858 523 2090

- 25,700 SF neighborhood retail center in San Clemente
- 11,600 SF anchor opportunity one block from Pacific Ocean
- 1,051 SF shop space available

- · Rear loading, building signage, off-street parking
- Services the surrounding residential communities of north San Clemente
- Located less than a mile from Outlets at San Clemente (Nike Factory, Lululemon, Skechers, Vans Shoes, Yoga Six, H&M, and others)