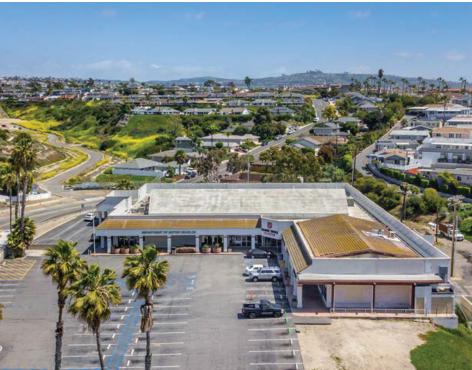

# 2727 Via Cascadita

11,600 SF ANCHOR OPPORTUNITY FOR LEASE | SAN CLEMENTE, CA

**Brian G Pyke** 

858.334.6103

bpyke@retailinsite.net

**Connor Stevens** 

949.490.1411

cstevens@retailinsite.net

**Retail Insite** 

120 S Sierra Ave, Ste. 110, Solana Beach, CA 92075

lic. 01206760 t. 858 523 2090

- 25,700 SF neighborhood retail center in San Clemente
- 11,600 SF anchor opportunity one block from Pacific Ocean
- 1,051 SF shop space available

- · Rear loading, building signage, off-street parking
- Services the surrounding residential communities of north San Clemente
- Located less than a mile from Outlets at San Clemente (Nike Factory, Lululemon, Skechers, Vans Shoes, Yoga Six, H&M, and others)