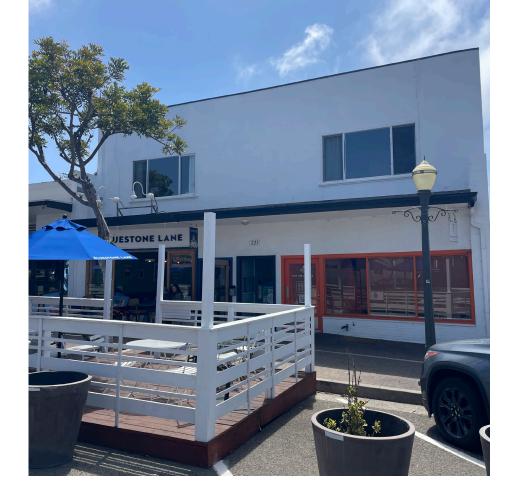

#### Property Highlights.

- 1,375 SF
- Situated on Avenida Del Mar, the premier retail/ restaurant corridor of San Clemente
- Adjacent to Bluestone Lane
- 2 reserved parking stalls in rear
- ADA compliant restroom
- 2nd Gen fitness space

## Property Photos.