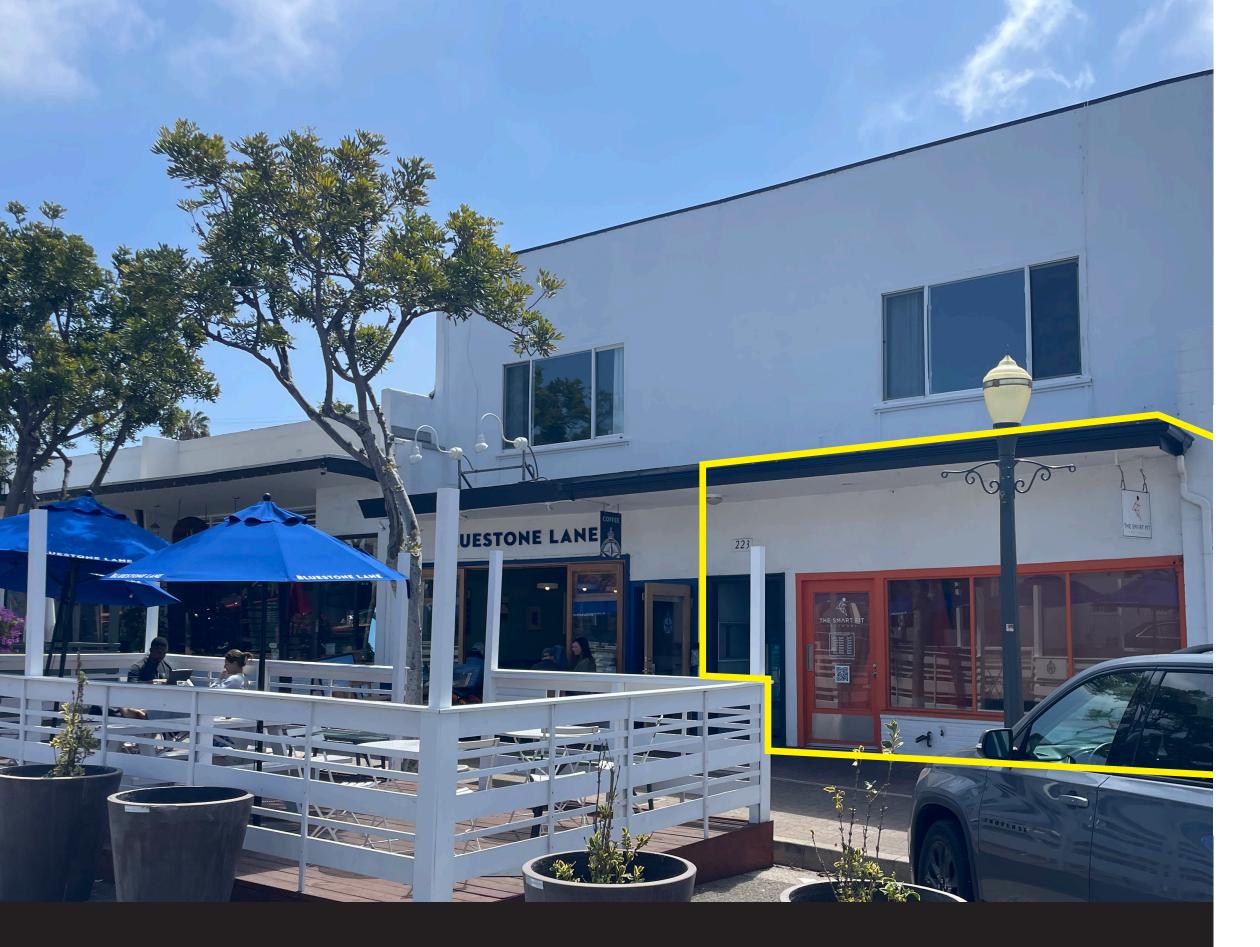

#### Property Highlights.

- 1,375 SF
- Situated on Avenida Del Mar, the premier retail/ restaurant corridor of San Clemente
- Adjacent to Bluestone Lane
- 2 reserved parking stalls in rear
- ADA compliant restroom
- 2nd Gen fitness space

## Property Photos.