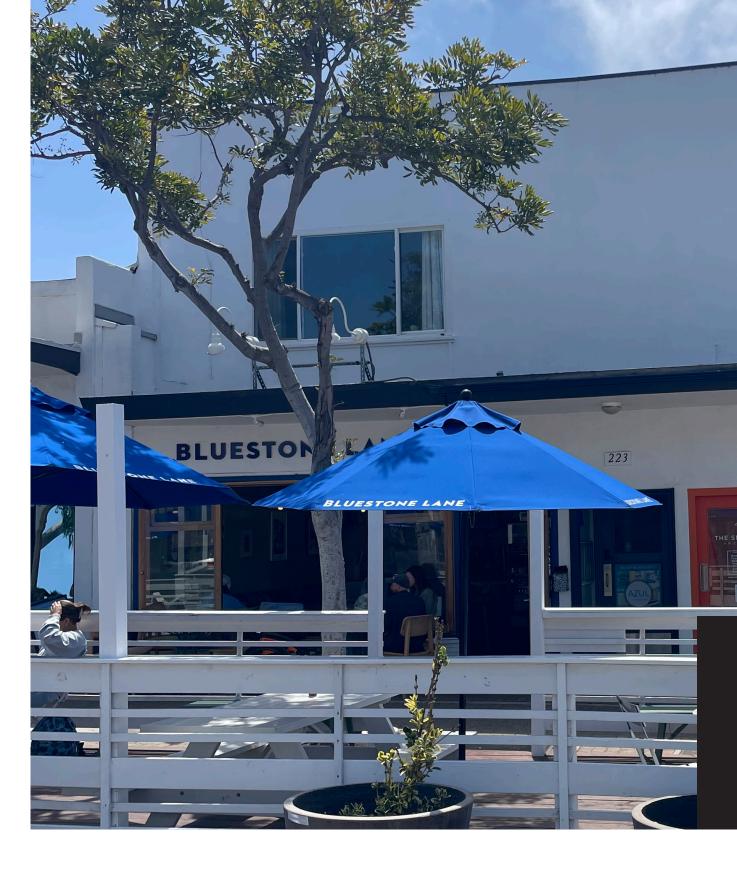

#### Property Highlights.

- 1,375 SF
- Situated on Avenida Del Mar, the premier retail/ restaurant corridor of San Clemente
- Adjacent to Bluestone Lane
- 2 reserved parking stalls in rear
- ADA compliant restroom
- 2nd Gen fitness space

## Property Photos.