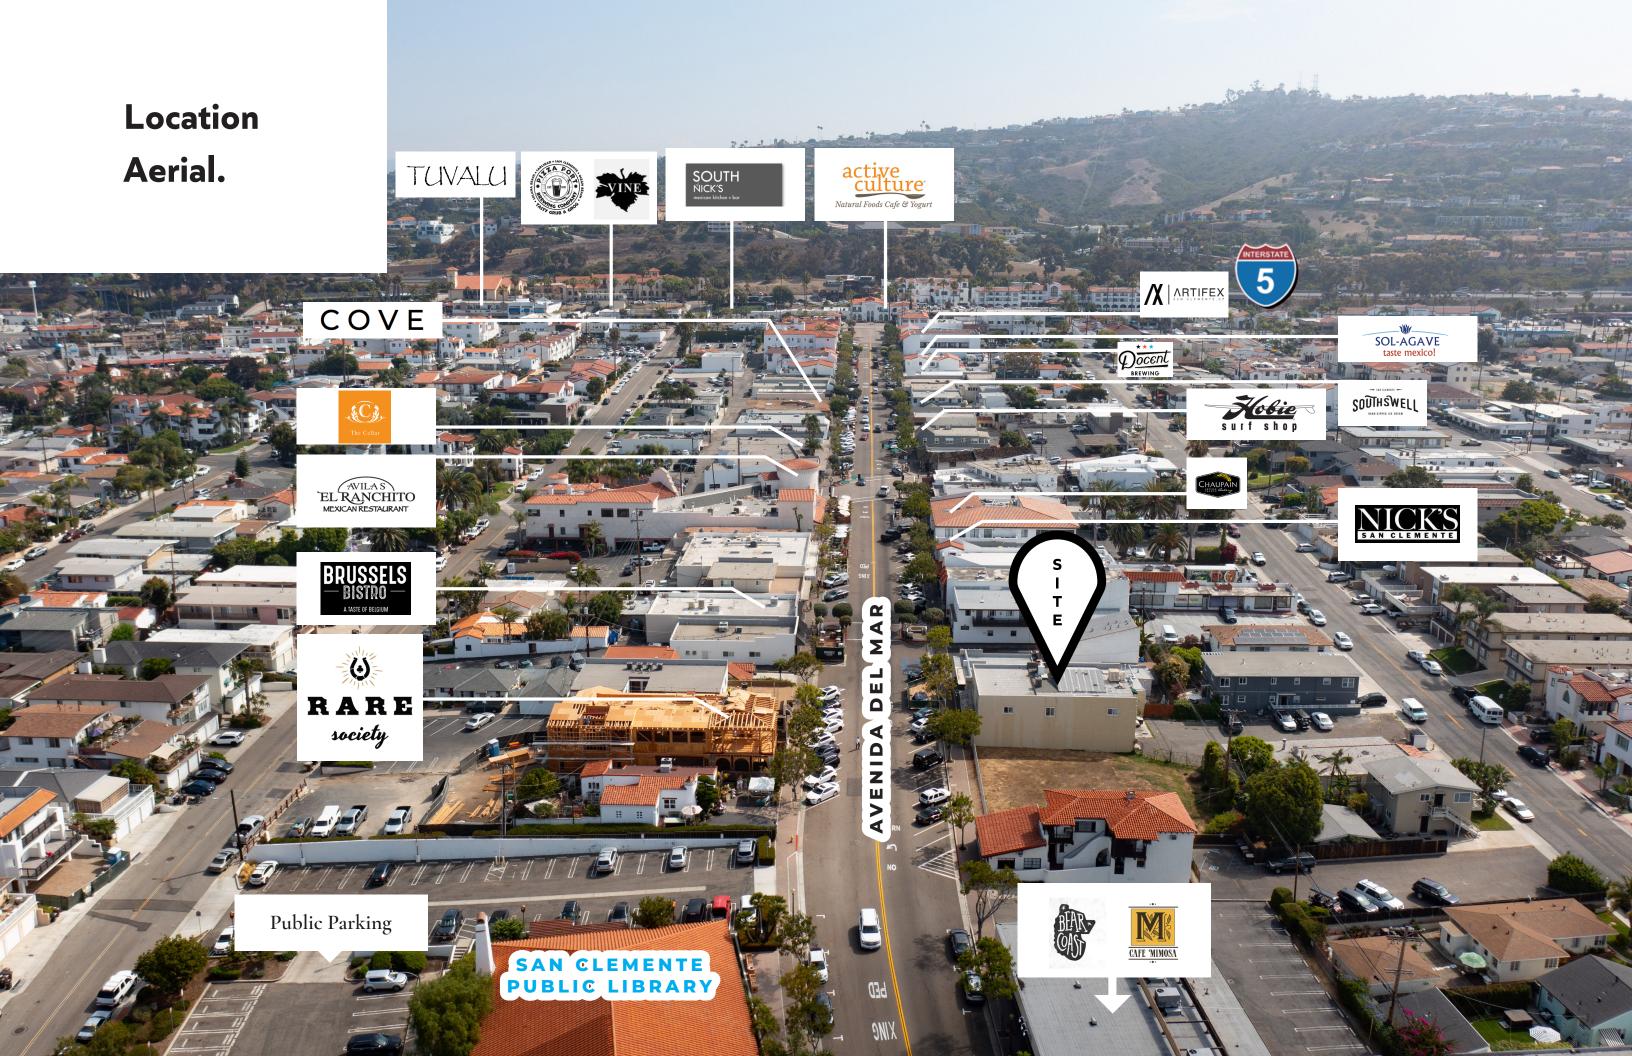

#### The Neighborhood.

San Clemente is one of Southern California's most unique coastal towns. The charming city of over  $\pm 60,000$  people is known for its exceptional beaches, surf culture, restaurants, and shopping.