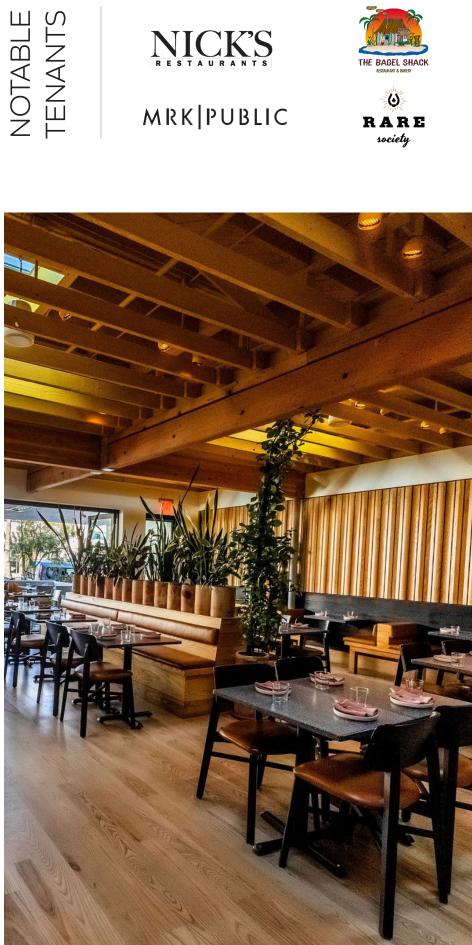

## Property Photos.

#### Property Highlights.

- 1,375 SF
- Situated on Avenida Del Mar, the premier retail/ restaurant corridor of San Clemente
- Adjacent to Bluestone Lane
- 2 reserved parking stalls in rear
- ADA compliant restroom
- 2nd Gen fitness space