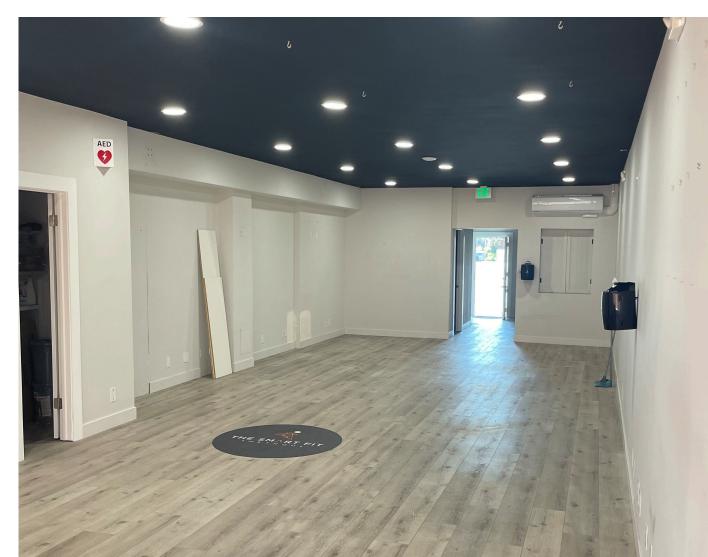

## Property Photos.

#### Property Highlights.

- 1,375 SF
- Situated on Avenida Del Mar, the premier retail/ restaurant corridor of San Clemente
- Adjacent to Bluestone Lane
- 2 reserved parking stalls in rear
- ADA compliant restroom
- 2nd Gen fitness space