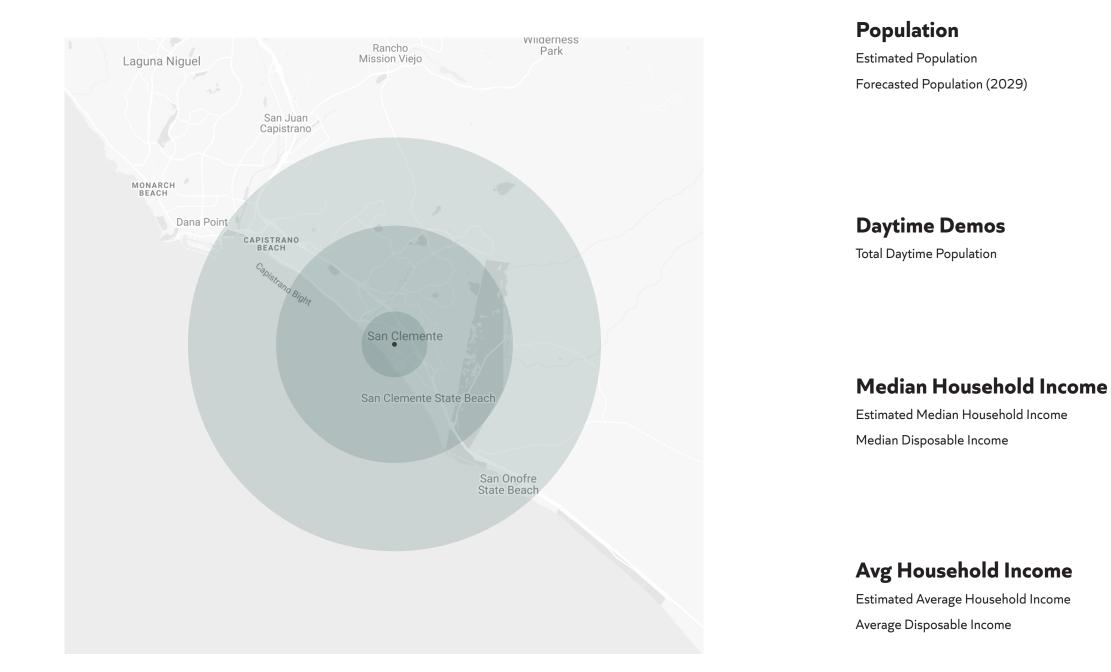

### The Demographics.

#### SAN CLEMENTE / CALIFORNIA

| 1 Mile | 3 Miles | 5 Miles |
|--------|---------|---------|
| 16,513 | 45,783  | 83,592  |
| 16,367 | 45,326  | 82,997  |

| \$108,565 | \$179,085 | \$189,030 |
|-----------|-----------|-----------|
| \$89,714  | \$103,518 | \$107,597 |

| \$160,152 | \$148,685 | \$156,560 |
|-----------|-----------|-----------|
| \$107,701 | \$118,052 | \$123,288 |