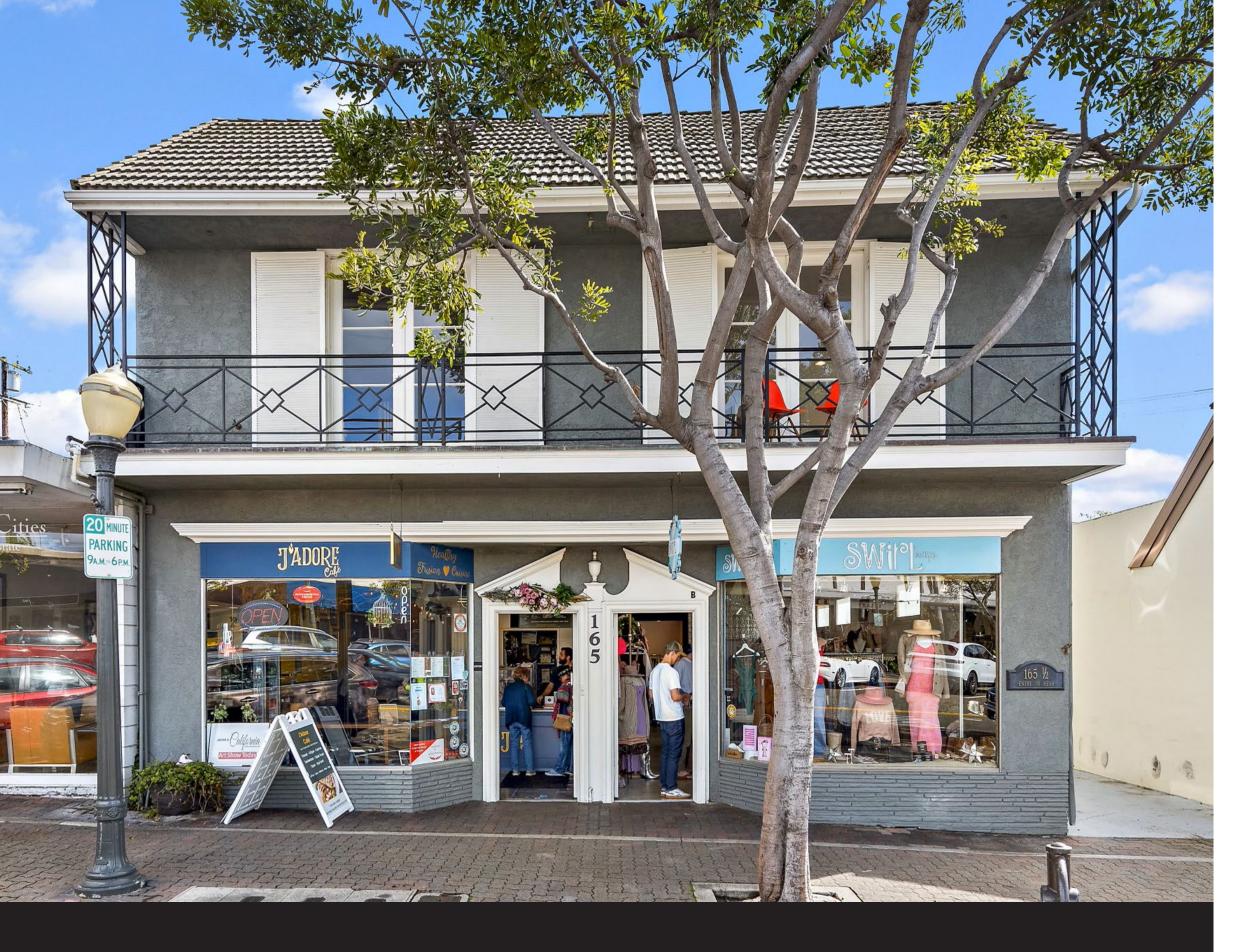

### RESTAURANT AND RETAIL SPACES AVAILABLE.

# 165 Avenida Del Mar

SAN CLEMENTE / CALIFORNIA

## Property Highlights.

- Available: Rare 915 SF + patio, 2nd gen restaurant opportunity
- Available: Adjacent 915 SF retail opportunity
- Freestanding building
- Well-positioned mixed use property on the main retail corridor
- Situated on the highly trafficked Avenida Del Mar
- Average household income exceeds \$135,000