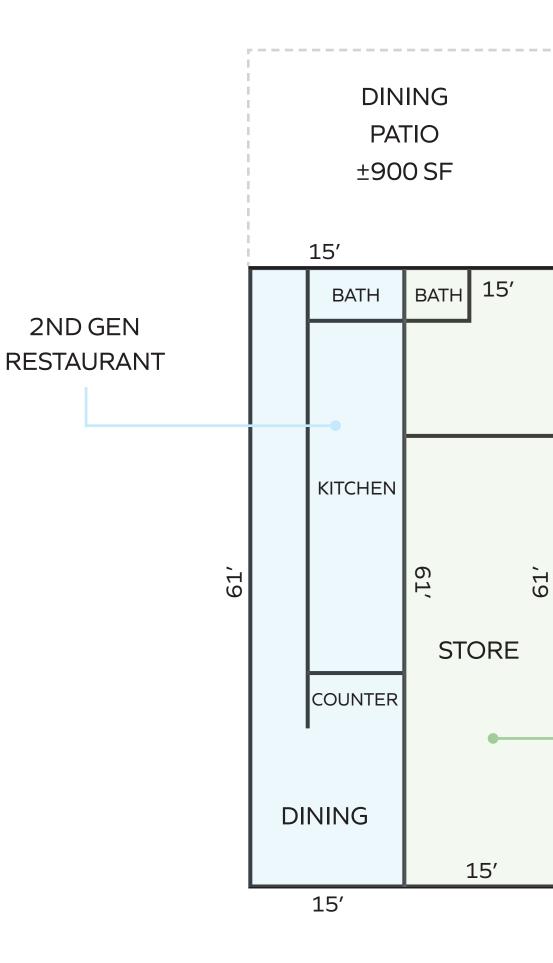

### Site Plan.

#### 165 AVENIDA DEL MAR

// SAN CLEMENTE, CALIFORNIA

#### 2nd Gen Restaurant & Retail Spaces

| SPACE                  | SF  |
|------------------------|-----|
| First Floor Restaurant | 915 |
| First Floor Retail     | 915 |
| Concrete Patio         | 915 |