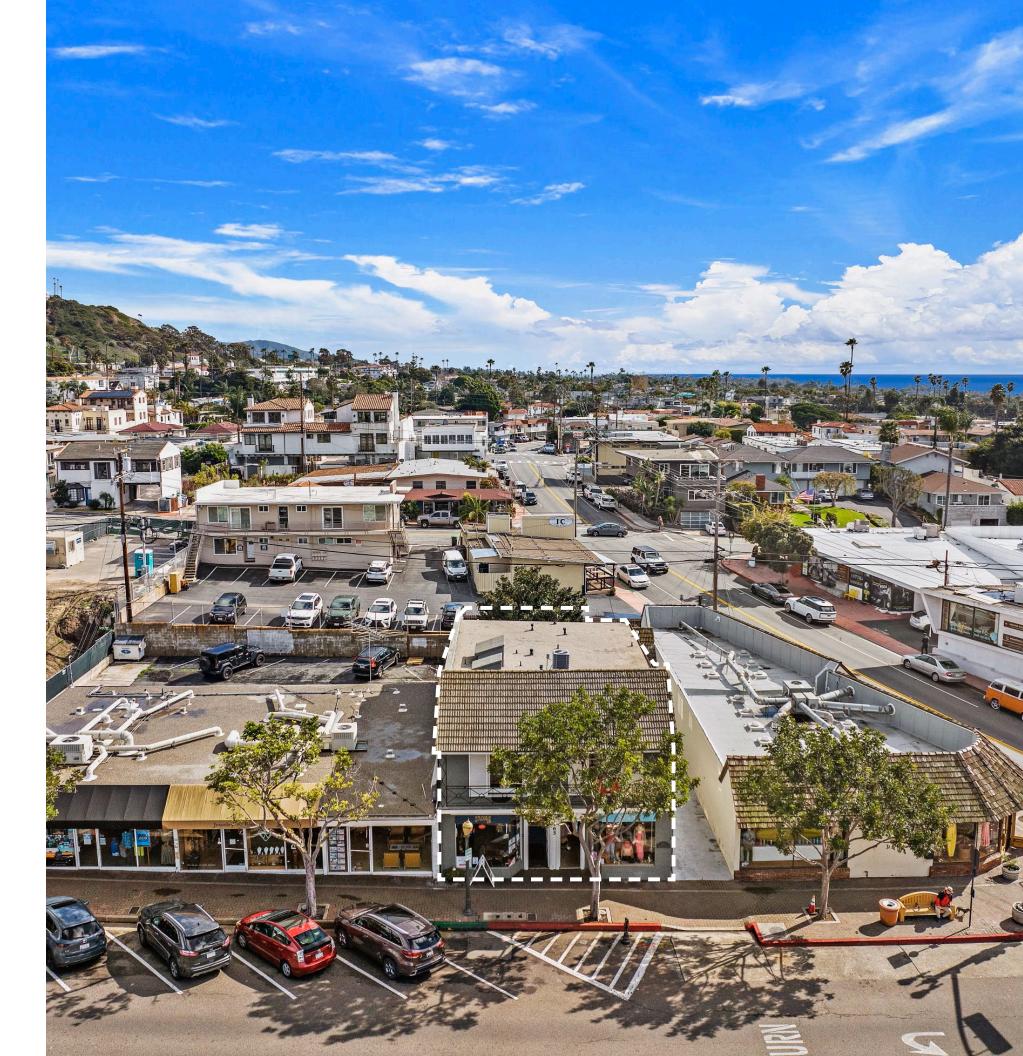

### RESTAURANT AND RETAIL SPACES AVAILABLE.

# 165 Avenida Del Mar

SAN CLEMENTE / CALIFORNIA



## Property Highlights.

- Available: Rare 915 SF + patio, 2nd gen restaurant opportunity
- Available: Adjacent 915 SF retail opportunity
- Freestanding building
- Well-positioned mixed use property on the main retail corridor
- Situated on the highly trafficked Avenida Del Mar
- Average household income exceeds \$135,000



### Site Plan.

#### 165 AVENIDA DEL MAR

// SAN CLEMENTE, CALIFORNIA

#### 2nd Gen Restaurant & Retail Spaces

| SPACE                  | SF  |
|------------------------|-----|
| First Floor Restaurant | 915 |
| First Floor Retail     | 915 |
| Concrete Patio         | 915 |

The information above has been obtained from sources believed to be reliable. While we do not doubt its accuracy, we have not verified it and make no guarantee, warranty or representation about it. It is your responsibility to independently confirm its accuracy and completeness. Any projections, opinions, assumptions or estimates used are for example only and do not represent the current or future performance of the property. The value of this transaction to you depends on tax and other factors which should be eval