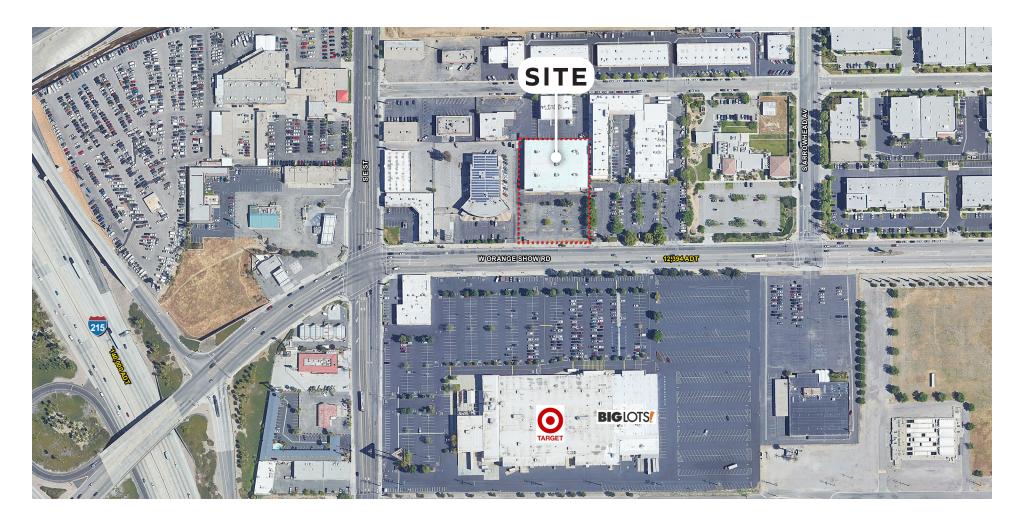

- + 30,000 SF freestanding anchor building available
- + Located directly across the street from Target
- + Pylon sign available with visibility to intersection

- + Landlord willing to provide capital improvements to the building
- + Strong daytime population and residential density nearby
- + Situated adjacent to the 215 Fwy on/off ramps