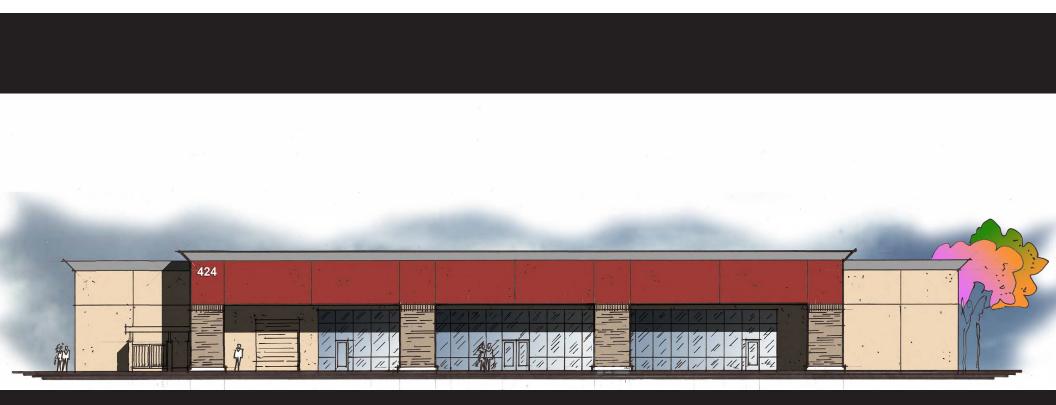

## PROPOSED ELEVATION

Ron Pepper 858.523.2085 rpepper@retailinsite.net Brian G Pyke 858.324.6103 bpyke@retailinsite.net RETAIL INSITE 120 S Sierra Ave, Ste 110, Solana Beach, Ca 92075 LIC #01206760 | retailinsite.net RI

- + 30,000 SF freestanding anchor building available
- + Located directly across the street from Target
- + Pylon sign available with visibility to intersection

- + Landlord willing to provide capital improvements to the building
- + Strong daytime population and residential density nearby
- + Situated adjacent to the 215 Fwy on/off ramps