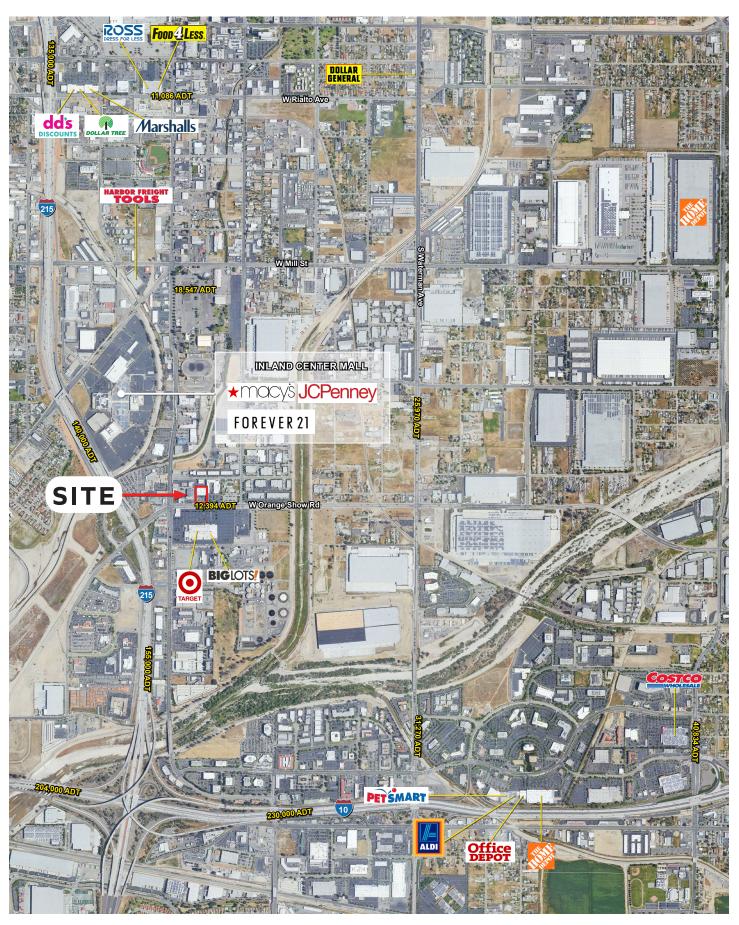

- + 30,000 SF freestanding anchor building available
- + Located directly across the street from Target
- + Pylon sign available with visibility to intersection

- + Landlord willing to provide capital improvements to the building
- + Strong daytime population and residential density nearby
- + Situated adjacent to the 215 Fwy on/off ramps