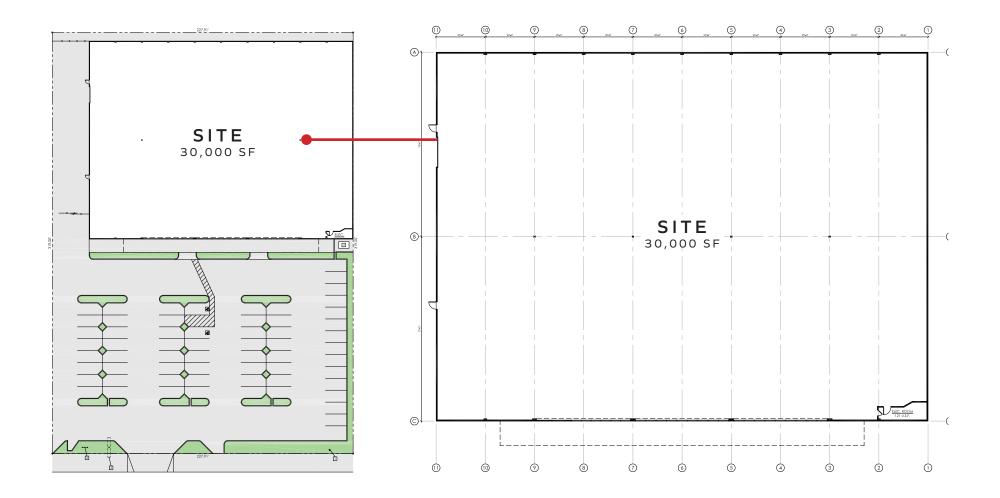

- + 30,000 SF freestanding anchor building available
- + Located directly across the street from Target
- + Pylon sign available with visibility to intersection

- + Landlord willing to provide capital improvements to the building
- + Strong daytime population and residential density nearby
- + Situated adjacent to the 215 Fwy on/off ramps