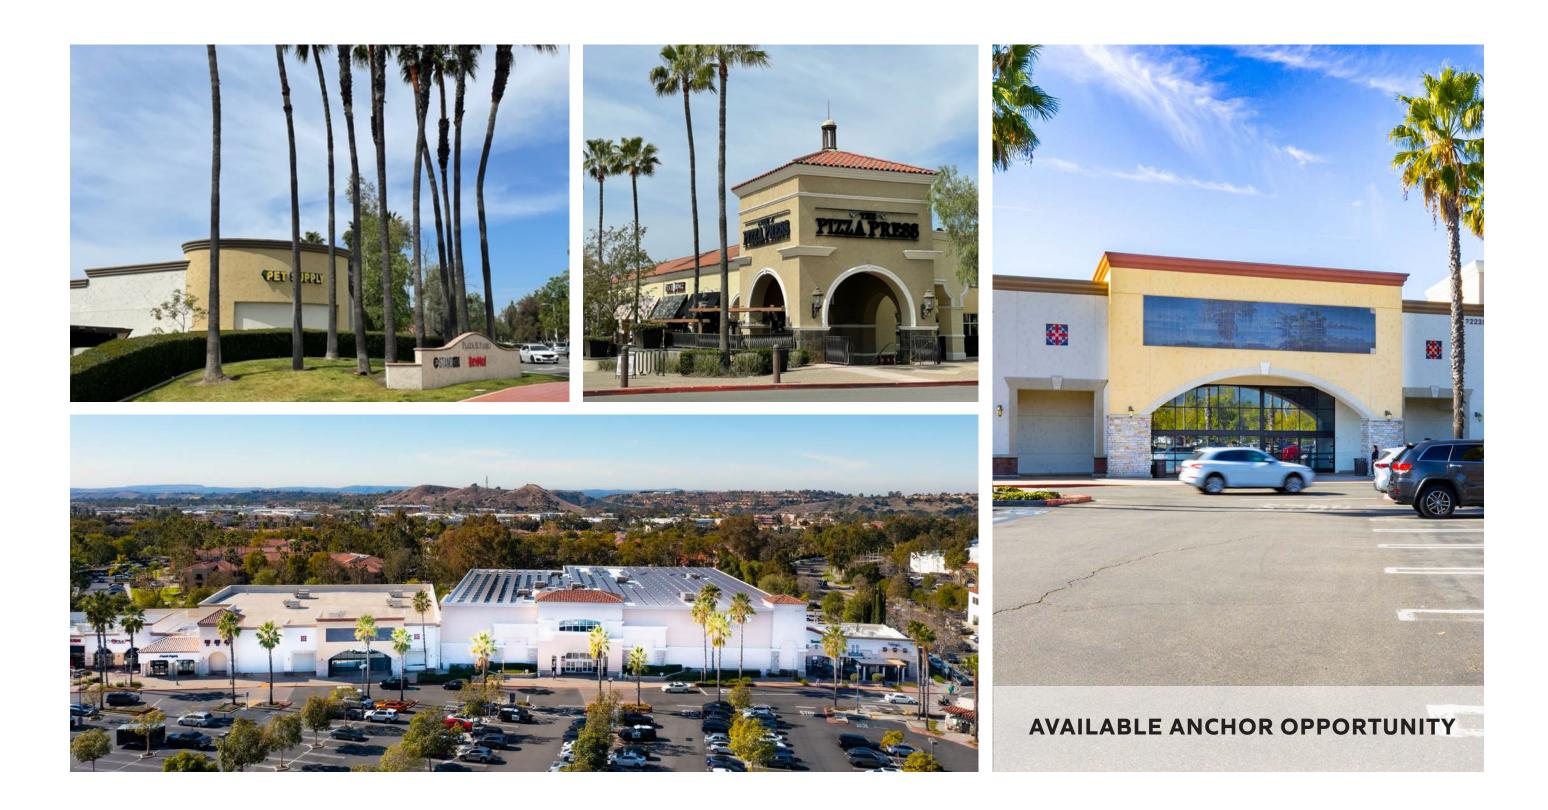

### PROPERTY IMAGES

# PLAZA EL PASEO

22205-22372 EL PASEO, RANCHO SANTA MARGARITA, CA 92688

FOR LEASE ANCHOR SPACE: ±26,991 SF | FORMER RESTAURANT SPACE: 4,621 SF | SHOPS: 1,260 SF & 1,280 SF