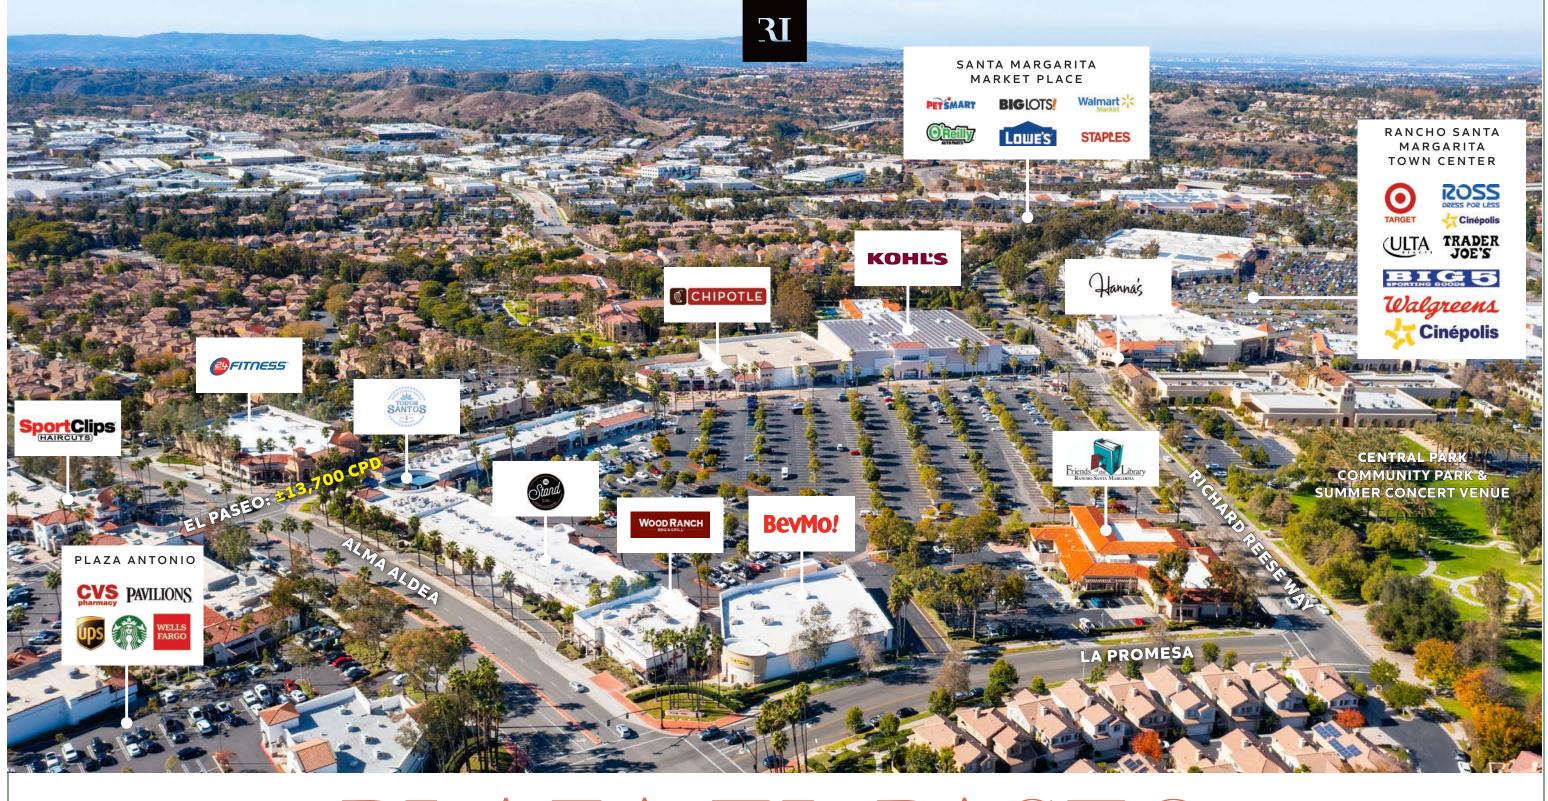

### PROJECT AERIAL

### PLAZA EL PASEO

• Conveniently located in Retail corridor and easy access to Highway 241

• Affluent Demographic with Average HH Income \$189,000+ within 3 miles

• Anchored by Kohls and BevMo

Nearby tenants include: Target, Walmart, Ross, Cineopolis, Trader Joe's, Petsmart and many others

## **PROPERTY HIGHLIGHTS**

Plaza El Paseo is a community center in the heart of Rancho Santa Margarita, an upscale master planned community with strong demographics and high income. The center draws from adjacent cities include Mission Viejo, Lake Forest, and communities of Ladera Ranch and Coto de Caza.