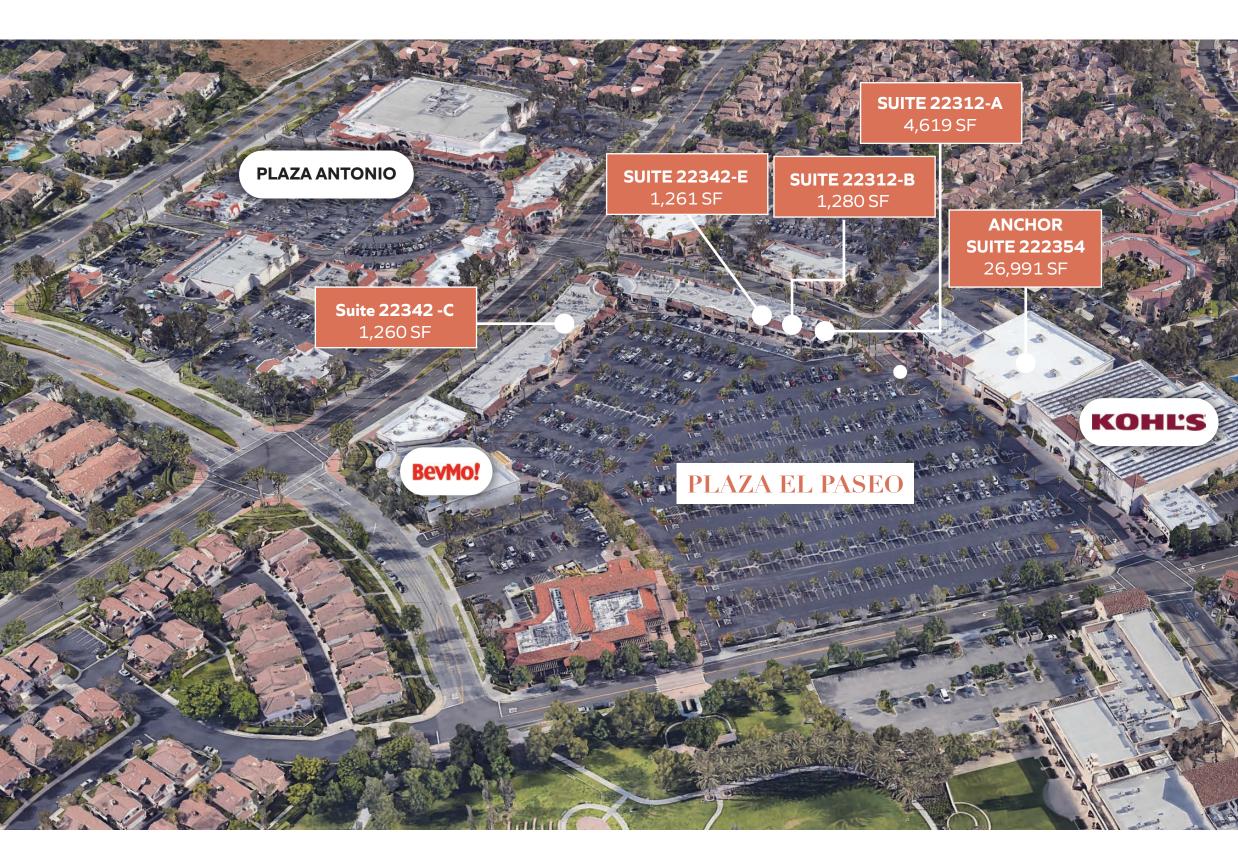

# PLAZA EL PASEO

22205-22372 EL PASEO, RANCHO SANTA MARGARITA, CA 92688

FOR LEASE ANCHOR SPACE: ±26,991 SF | FORMER RESTAURANT SPACE: 4,621 SF | SHOPS: 1,260 SF & 1,280 SF

## SITE PLAN & AVAILABILITIES

The information above has been obtained from sources believed to be reliable. While we do not doubt its accuracy, we have not verified it and make no guarantee, warranty or representation about it. It is your responsibility to independently confirm its accuracy and completeness. Any projections, opinions, assumptions or estimates used are for example only and do not represent the current or future performance of the property