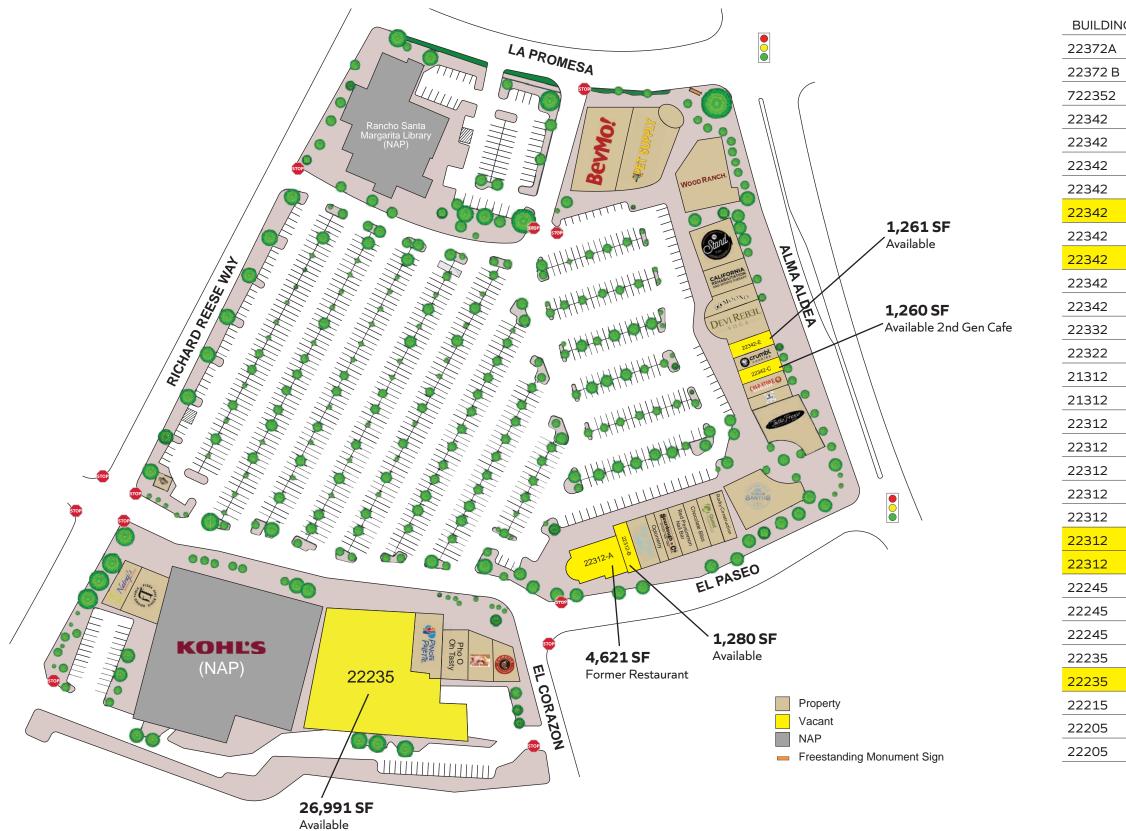

## SITE PLAN & AVAILABILITIES

The information above has been obtained from sources believed to be reliable. While we do not doubt its accuracy, we have not verified it and make no guarantee, warranty or representation about it. It is your responsibility to independently confirm its accuracy and completeness. Any projections, opinions, assumptions or estimates used are for example only and do not represent the current or future performance of the property

| IG | SUITE | TENANT                   | SF     |
|----|-------|--------------------------|--------|
|    | А     | Bevmo                    | 7,750  |
|    | В     | OC Pet supply            | 7,250  |
|    |       | Wood Ranch BBQ           | 6,517  |
|    | I     | The Stand                | 4,019  |
|    | G     | CA Rehabilitation        | 2,419  |
|    | F2    | Moono Ramen & Sushi      | 1,480  |
|    | F1    | Devi Rebel               | 3,578  |
|    | E     | Available                | 1,261  |
|    | D     | Crumbl                   | 1,260  |
|    | С     | Available 2nd Gen Cafe   | 1,260  |
|    | В     | Coldstone                | 1,260  |
|    | А     | Uncorked                 | 1,234  |
|    |       | Tutto Fresco             | 5,002  |
|    |       | Todo Santos              | 5,500  |
|    | I     | Rocky Construction Group | 1,533  |
|    | Н     | Quest Diagnostic         | 1,272  |
|    | G     | Chocolate Bliss          | 1,278  |
|    | F     | Red Persimmon Nails      | 1,272  |
|    | E     | Sourdough & Co           | 1,272  |
|    | D     | Anderson Optometty       | 1,187  |
|    | С     | Pure Pilates             | 1,280  |
|    | В     | Available                | 1,280  |
|    | А     | Available                | 4,621  |
|    | С     | Chipotle                 | 2,522  |
|    | В     | Niko Niko Sushi          | 2,005  |
|    | А     | Pho Oh Tasty             | 2,200  |
|    | В     | Pinot Palette            | 2,500  |
|    | А     | Available                | 26,991 |
|    |       | Kohls                    |        |
|    | В     | Round Table Pizza        | 2,500  |
|    | А     | Natraj Indian Bistro     | 2,850  |
|    |       |                          |        |