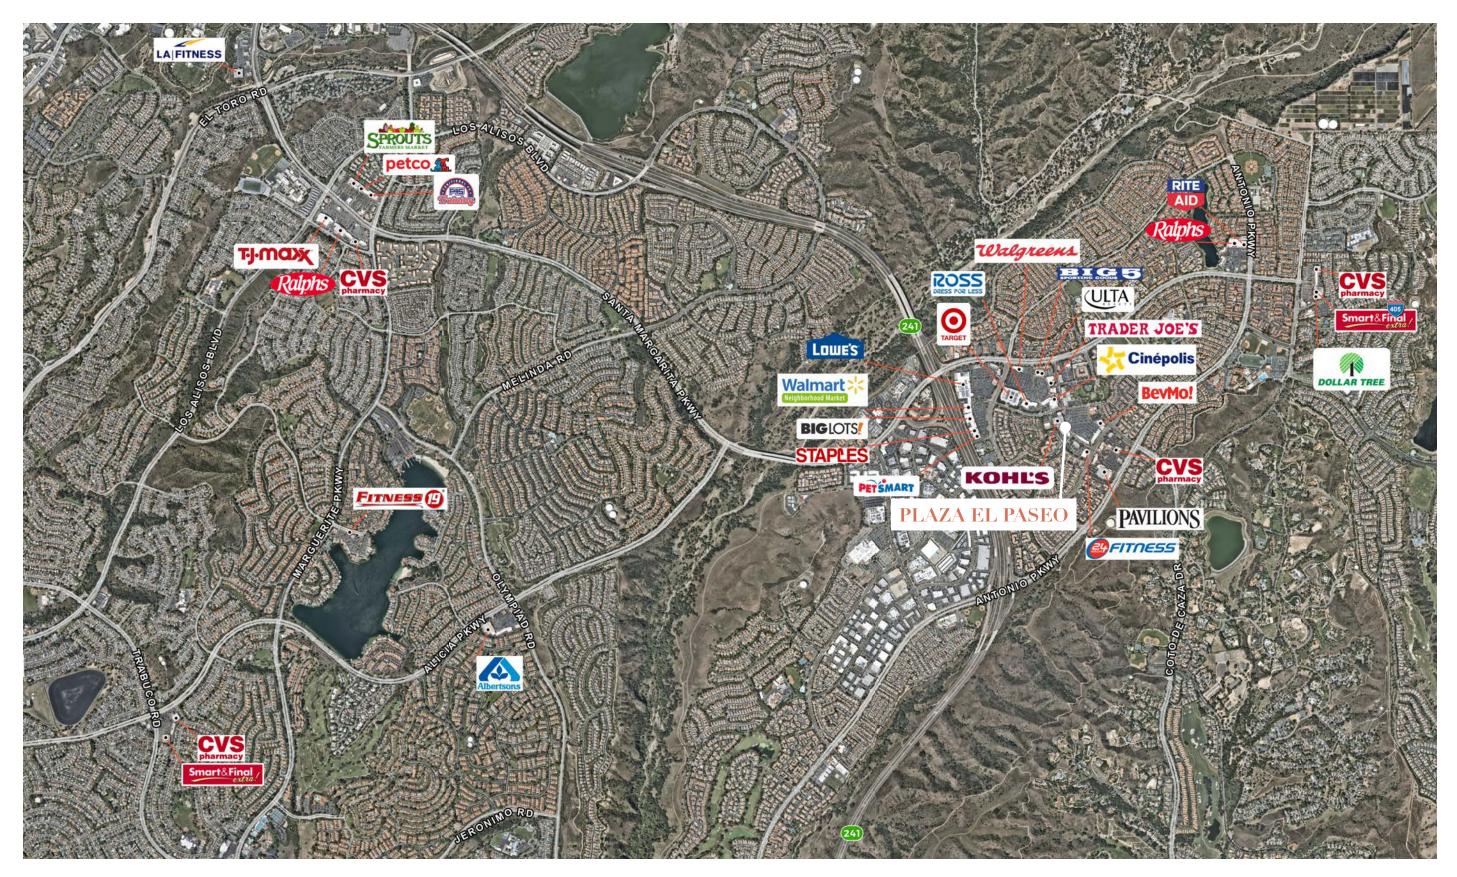

## TRADE AERIAL

### PLAZA EL PASEO

• Conveniently located in Retail corridor and easy access to Highway 241

• Affluent Demographic with Average HH Income \$189,000+ within 3 miles

• Anchored by Kohls and BevMo

Nearby tenants include: Target, Walmart, Ross, Cineopolis, Trader Joe's, Petsmart and many others