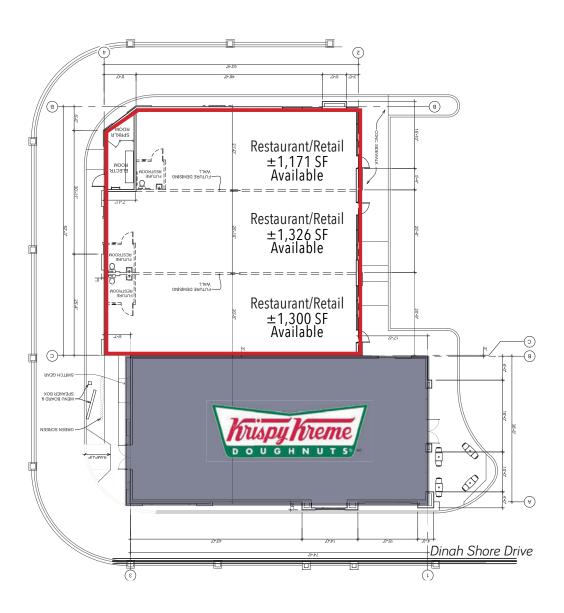

#### **FEATURES**

- 1,000 SF 3,797 SF restaurant space available, adjacent to Krispy Kreme
- 5,089 SF jr anchor space available
- 31,419 SF anchor space available
- Class A retail development at epicenter of Coachella Valley
- Existing restaurants (Burgers & Beer, The Slice, and Maracas), average sales per square foot are north of \$600 per square foot
- Directly adjacent to Monterey Avenue exit off 10 Fwy, with easy access on and off the freeway