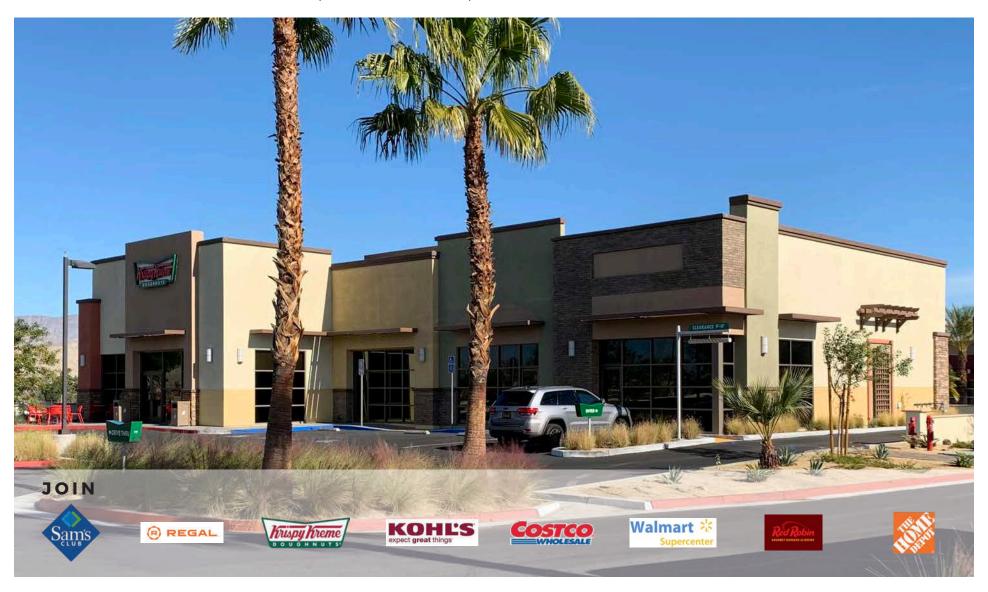

# Monterey Marketplace 72769 DINAH SHORE DR, RANCHO MIRAGE, CA

AVAILABLE FOR LEASE: ANCHOR SPACE, JR ANCHOR SPACE, AND HIGH VISIBILITY PAD BUILDING

#### **FEATURES**

- 1,000 SF 3,797 SF restaurant space available, adjacent to Krispy Kreme
- 5,089 SF jr anchor space available
- 31,419 SF anchor space available
- Class A retail development at epicenter of Coachella Valley
- Existing restaurants (Burgers & Beer, The Slice, and Maracas), average sales per square foot are north of \$600 per square foot
- Directly adjacent to Monterey Avenue exit off 10 Fwy, with easy access on and off the freeway