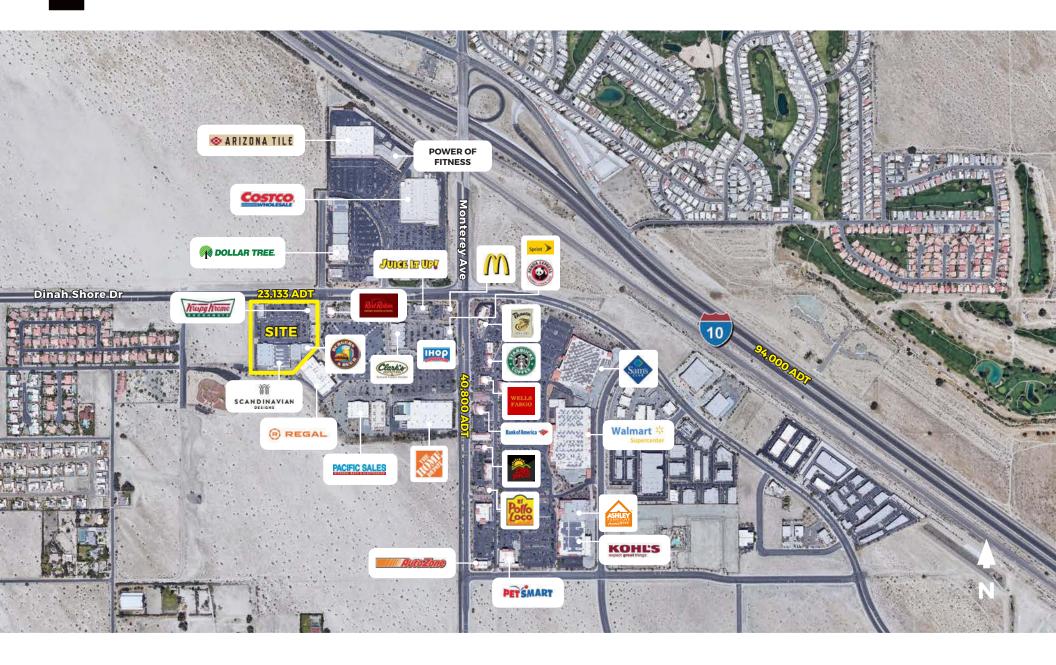

#### **FEATURES**

- 1,000 SF 3,797 SF restaurant space available, adjacent to Krispy Kreme
- 5,089 SF jr anchor space available
- 31,419 SF anchor space available
- Class A retail development at epicenter of Coachella Valley
- Existing restaurants (Burgers & Beer, The Slice, and Maracas), average sales per square foot are north of \$600 per square foot
- Directly adjacent to Monterey Avenue exit off 10 Fwy, with easy access on and off the freeway