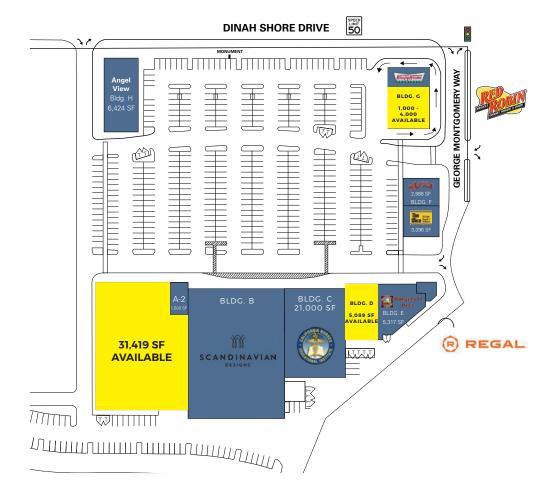

### SITE PLAN

#### **TENANT ROSTER**

| Unit | Tenant                                  | SF          |
|------|-----------------------------------------|-------------|
| А    | AVAILABLE                               | 31,419      |
| A-2  | Orchid Salon & Nail                     | 1,500       |
| В    | Scandinavian Designs (NAP)              | 32,500      |
| С    | California Nurses Educational Institute | 21,000      |
| D    | AVAILABLE                               | 5,089       |
| Е    | Burgers & Beer                          | 5,317       |
| F    | Maracas Restaurant                      | 2,988       |
| F    | The Slice                               | 3,096       |
| G    | Krispy Kreme                            | 2,720       |
| G    | AVAILABLE                               | 1,000-3,797 |
| Н    | Angel View                              | 6,424       |

#### **FEATURES**

- 1,000 SF 3,797 SF restaurant space available, adjacent to Krispy Kreme
- 5,089 SF jr anchor space available
- 31,419 SF anchor space available
- Class A retail development at epicenter of Coachella Valley
- Existing restaurants (Burgers & Beer, The Slice, and Maracas), average sales per square foot are north of \$600 per square foot
- Directly adjacent to Monterey Avenue exit off 10 Fwy, with easy access on and off the freeway