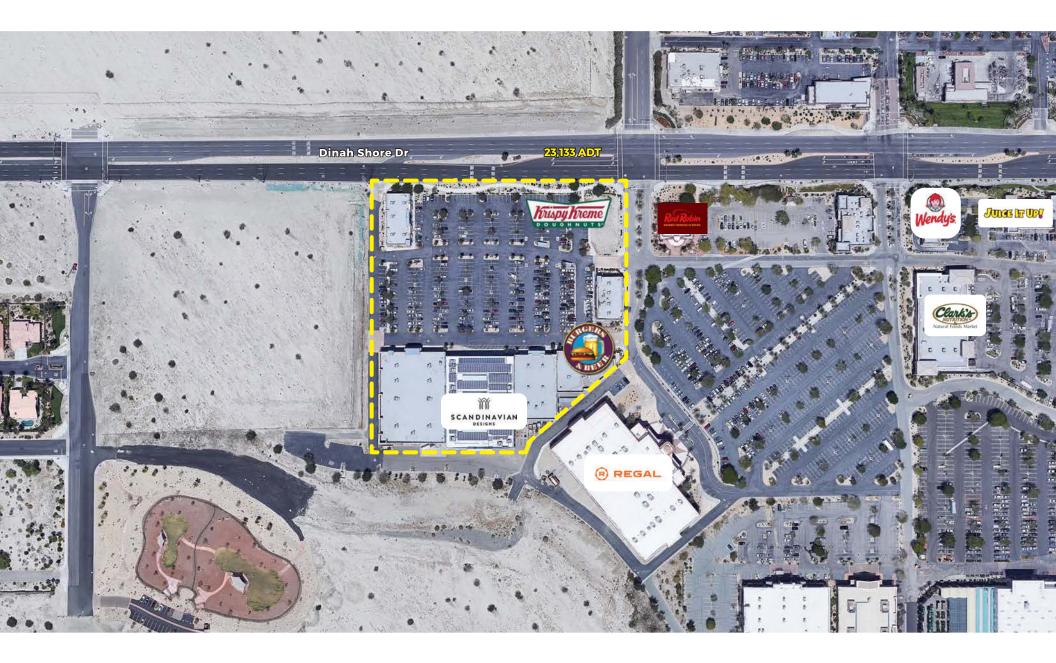

### SITE PLAN

#### **TENANT ROSTER**

| Unit | Tenant                                  | SF          |
|------|-----------------------------------------|-------------|
| А    | AVAILABLE                               | 31,419      |
| A-2  | Orchid Salon & Nail                     | 1,500       |
| В    | Scandinavian Designs (NAP)              | 32,500      |
| С    | California Nurses Educational Institute | 21,000      |
| D    | AVAILABLE                               | 5,089       |
| Е    | Burgers & Beer                          | 5,317       |
| F    | Maracas Restaurant                      | 2,988       |
| F    | The Slice                               | 3,096       |
| G    | Krispy Kreme                            | 2,720       |
| G    | AVAILABLE                               | 1,000-3,797 |
| Н    | Angel View                              | 6,424       |

#### **FEATURES**

- 1,000 SF 3,797 SF restaurant space available, adjacent to Krispy Kreme
- 5,089 SF jr anchor space available
- 31,419 SF anchor space available
- Class A retail development at epicenter of Coachella Valley
- Existing restaurants (Burgers & Beer, The Slice, and Maracas), average sales per square foot are north of \$600 per square foot
- Directly adjacent to Monterey Avenue exit off 10 Fwy, with easy access on and off the freeway