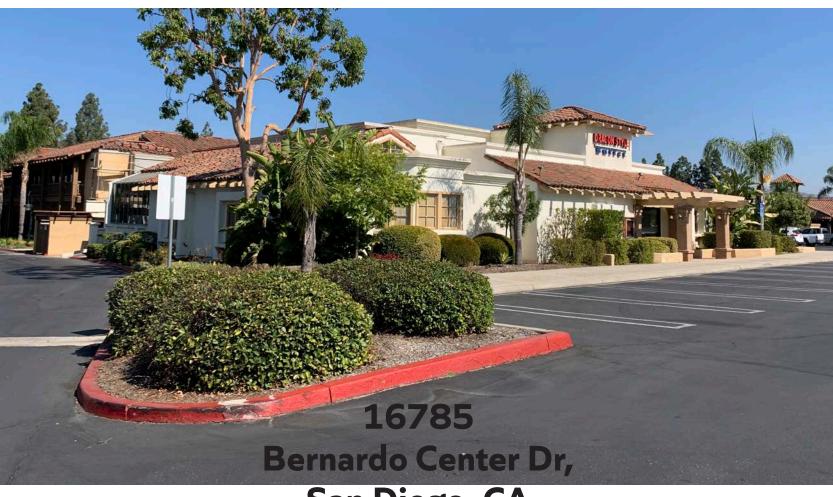

# Freestanding Pad Building Available

16785 Bernardo Center Dr, San Diego, California

FOR LEASE OR SALE. FREESTANDING BUILDING FOR RETAIL, RESTAURANT, OR MEDICAL

# **Property Features.**

- + High visibility freestanding pad building for sale or lease
- + 8,915 SF building
- + Ideal for owner/user or investment opportunity
- Well positioned for medical, office, retail or restaurant (existing space highly improved with restaurant FF&E
- + Located in one of the busiest centers in Rancho Bernardo
- Shadow anchored by VONS, CVS, Chuze Fitness and others
- Well located with ample parking and good ingress/egress