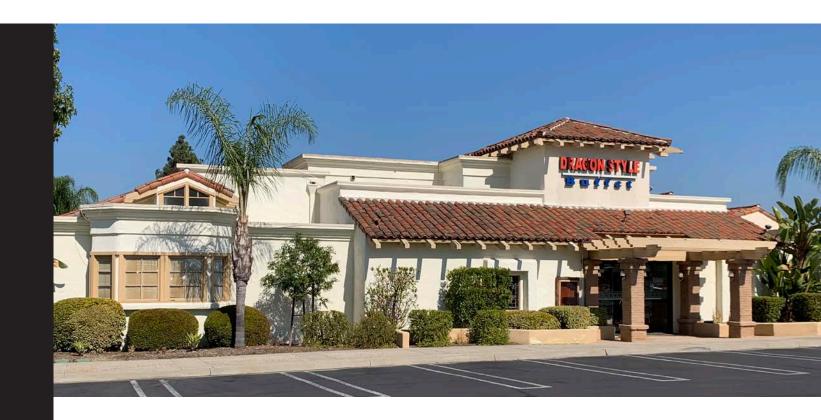

# Freestanding Pad Building Available

16785 Bernardo Center Dr, San Diego, California

FOR LEASE OR SALE. FREESTANDING BUILDING FOR RETAIL, RESTAURANT, OR MEDICAL

# **Property Features.**

- + High visibility freestanding pad building for sale or lease
- + 8,915 SF building
- + Ideal for owner/user or investment opportunity
- Well positioned for medical, office, retail or restaurant (existing space highly improved with restaurant FF&E
- + Located in one of the busiest centers in Rancho Bernardo
- Shadow anchored by VONS, CVS, Chuze Fitness and others
- Well located with ample parking and good ingress/egress