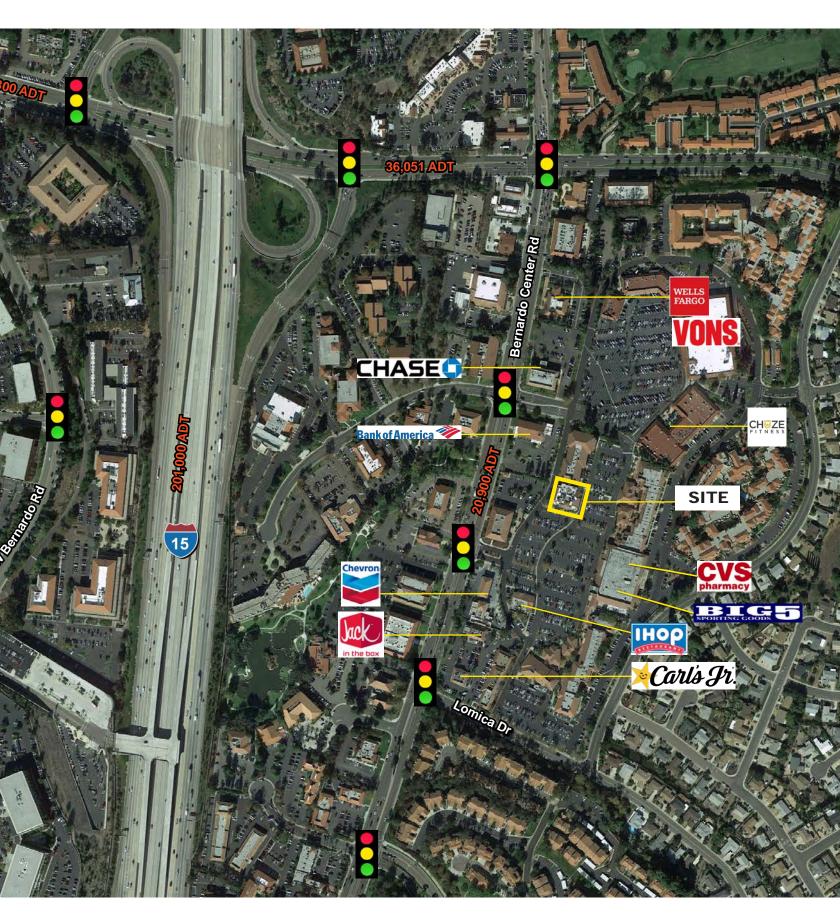

# **Property Features.**

- + High visibility freestanding pad building for sale or lease
- + 8,915 SF building
- + Ideal for owner/user or investment opportunity
- Well positioned for medical, office, retail or restaurant (existing space highly improved with restaurant FF&E
- + Located in one of the busiest centers in Rancho Bernardo
- Shadow anchored by VONS, CVS, Chuze Fitness and others
- Well located with ample parking and good ingress/egress