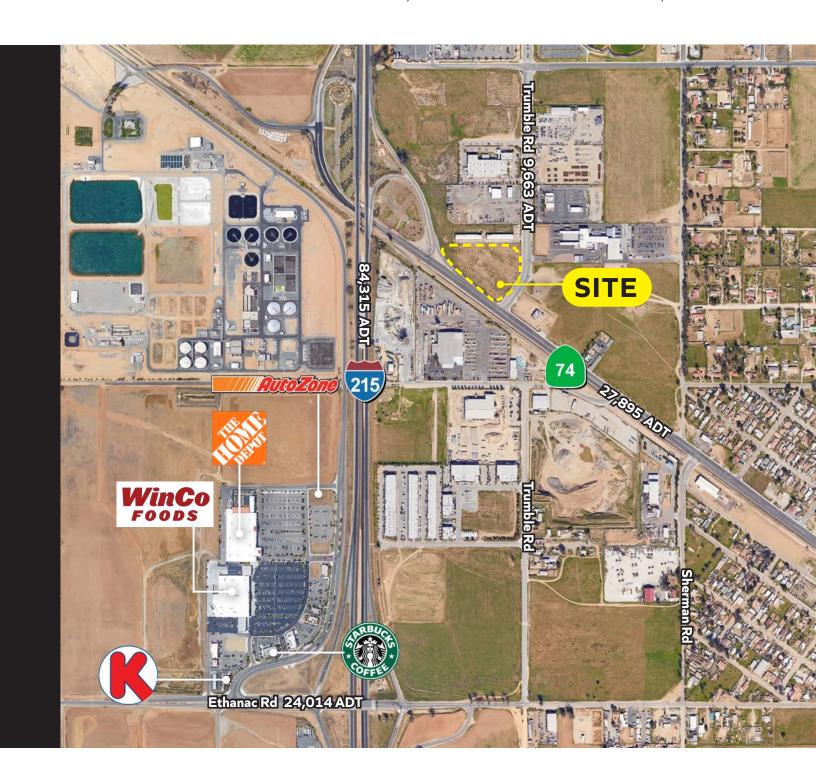

## **Property Features.**

- + Pad Opportunities Available
- Ideal for Fast Food with Drive Thru,
   Freestanding Restaurant, or Hotel
- + Excellent access & visibility off the I-215 freeway and Highway 74
- + Located within close proximity to Winco Foods, Home Depot, Starbucks & Carl's Jr
- + Major residential construction area with  $\sim$ 2,500 multifamily/single units proposed

- Perris is home to the new Big League Dreams
   Sports Park, DropZone Waterpark, Langston
   Motorsports, Lake Perris & many Perris City
   Parks, which draws visitors & residents alike
- + Less than 4 miles from Heritage High School: 2,800+ students