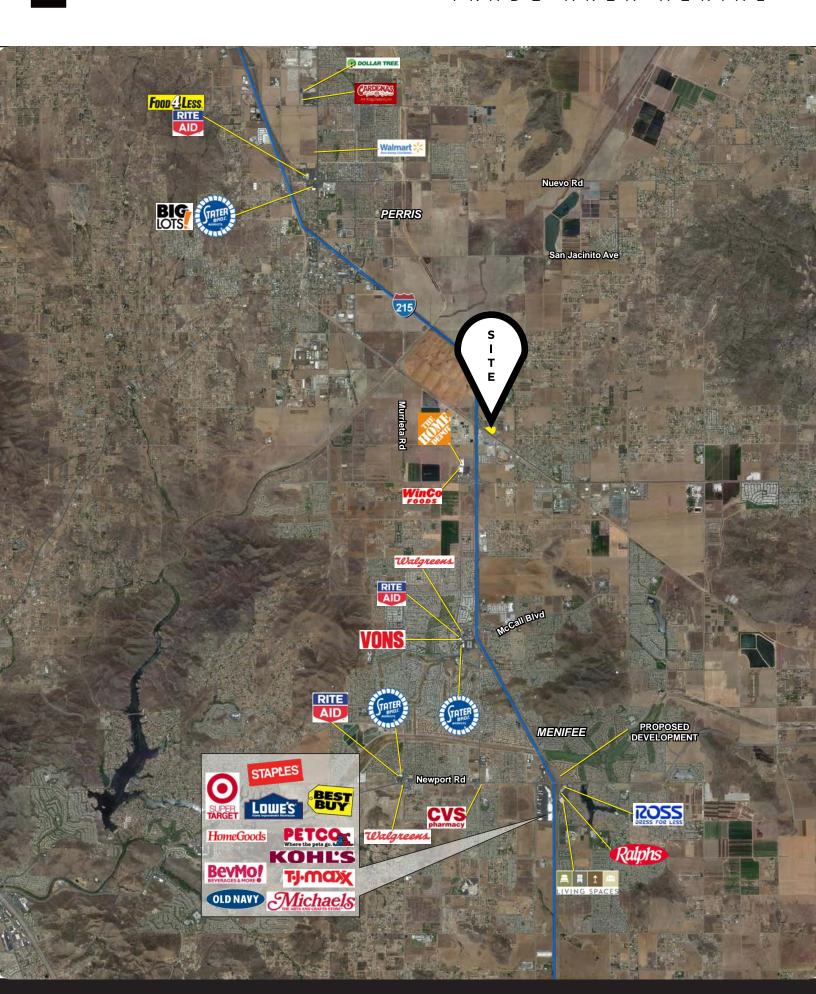

## **Property Features.**

- + Pad Opportunities Available
- Ideal for Fast Food with Drive Thru,
   Freestanding Restaurant, or Hotel
- + Excellent access & visibility off the I-215 freeway and Highway 74
- + Located within close proximity to Winco Foods, Home Depot, Starbucks & Carl's Jr
- + Major residential construction area with  $\sim$ 2,500 multifamily/single units proposed

- Perris is home to the new Big League Dreams
   Sports Park, DropZone Waterpark, Langston
   Motorsports, Lake Perris & many Perris City
   Parks, which draws visitors & residents alike
- + Less than 4 miles from Heritage High School: 2,800+ students