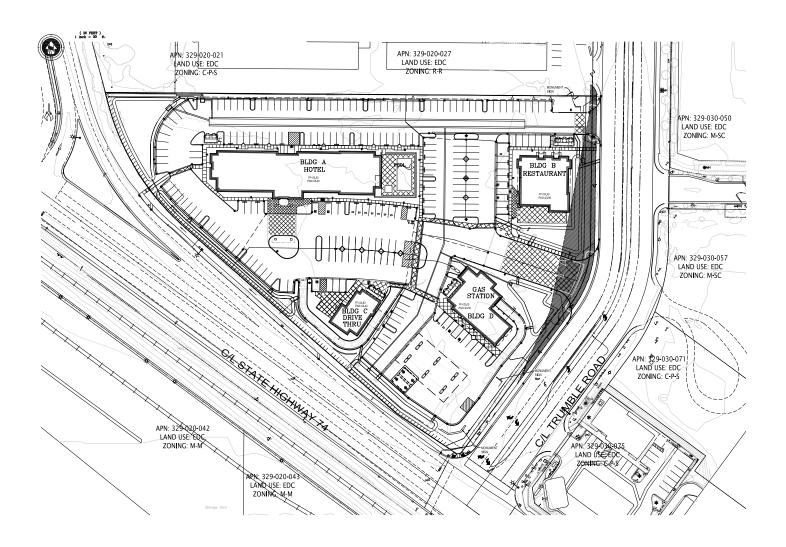

### PAD OPPORTUNITIES AVAILABLE FOR LEASE

IDEAL FOR FAST FOOD WITH DRIVE THRU, FREESTANDING RESTAURANT, OR HOTEL

## **Property Features.**

- + Pad Opportunities Available
- Ideal for Fast Food with Drive Thru,
   Freestanding Restaurant, or Hotel
- + Excellent access & visibility off the I-215 freeway and Highway 74
- + Located within close proximity to Winco Foods, Home Depot, Starbucks & Carl's Jr
- + Major residential construction area with  $\sim$ 2,500 multifamily/single units proposed