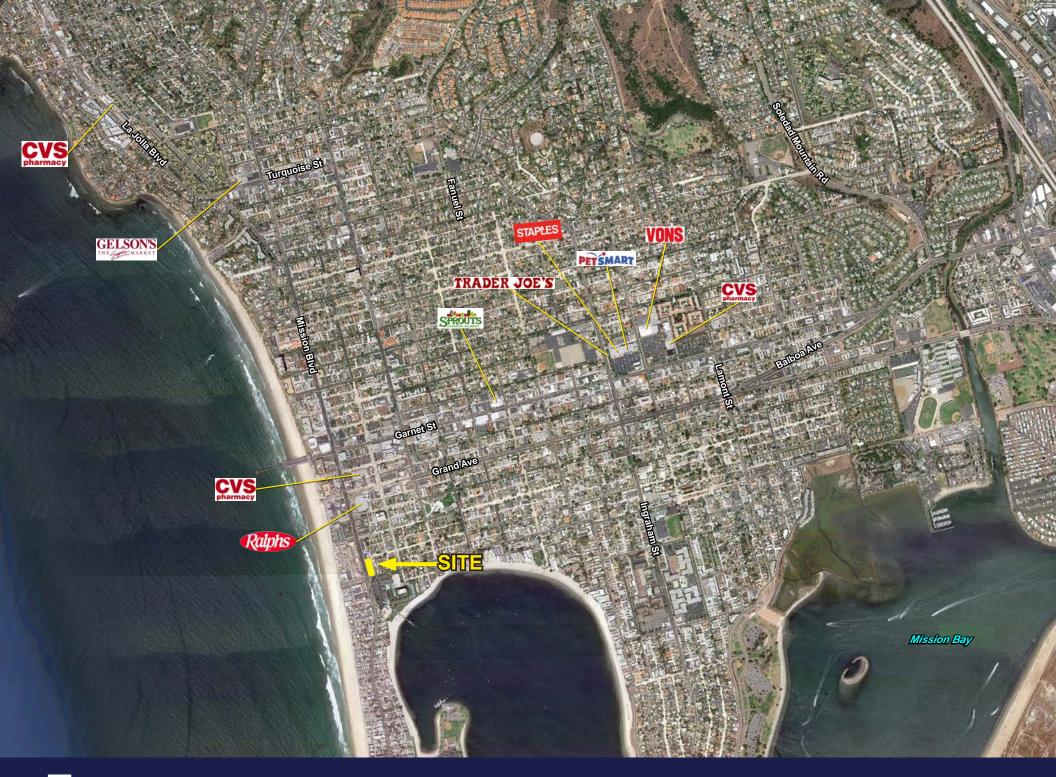

## 4125-4155 Mission Blvd San Diego, California 92109

High Profile Mixed Use Project located across the street from the Pacific Ocean!

- 1,090 SF retail unit available for lease (4125 Mission Blvd)
- 1,190 SF office unit available for lease (4155 Mission Blvd)
- Directly across from The Promenade, an 80,000 SF retail center boasting high volume Food and Beverage concepts
- Within close proximity to the Catamaran and other well-known coastal resorts