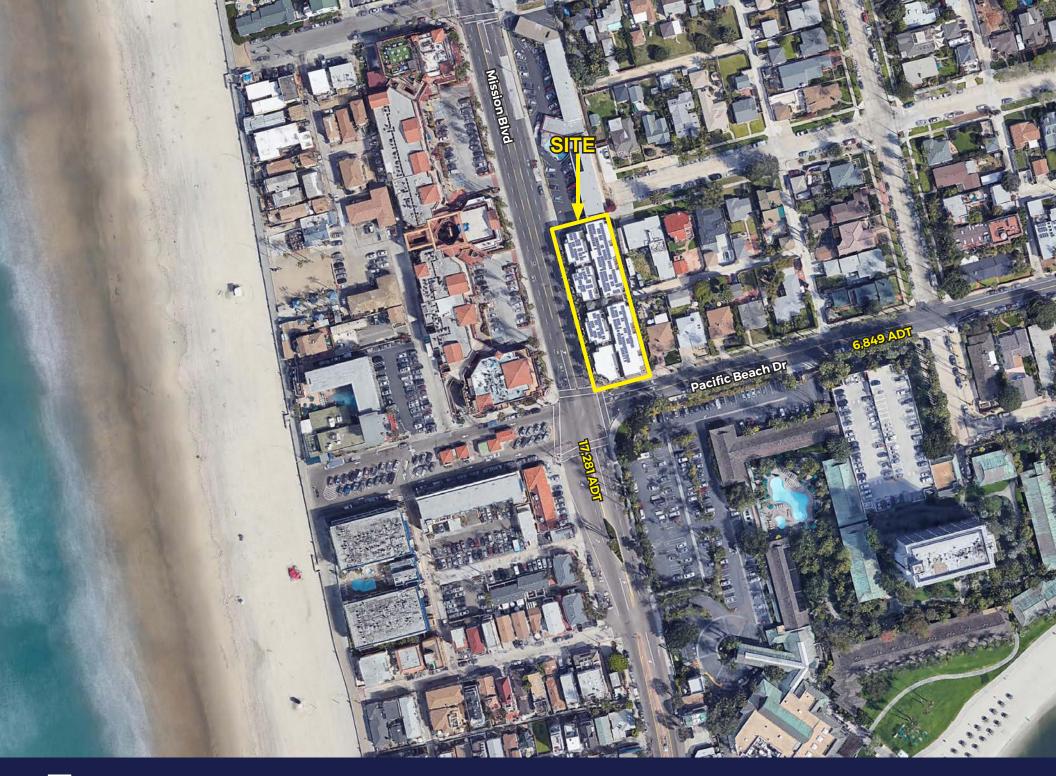

## 4125-4155 Mission Blvd San Diego, California 92109

High Profile Mixed Use Project located across the street from the Pacific Ocean!

- 1,090 SF retail unit available for lease (4125 Mission Blvd)
- 1,190 SF office unit available for lease (4155 Mission Blvd)
- Directly across from The Promenade, an 80,000 SF retail center boasting high volume Food and Beverage concepts
- Within close proximity to the Catamaran and other well-known coastal resorts

- Traffic Counts: Mission Blvd 17,281 ADT; Pacific Beach Dr 6,849 ADT
- Stamped concrete floors, upgrading lighting and floor to ceiling windows
- Great visibility along Mission Blvd