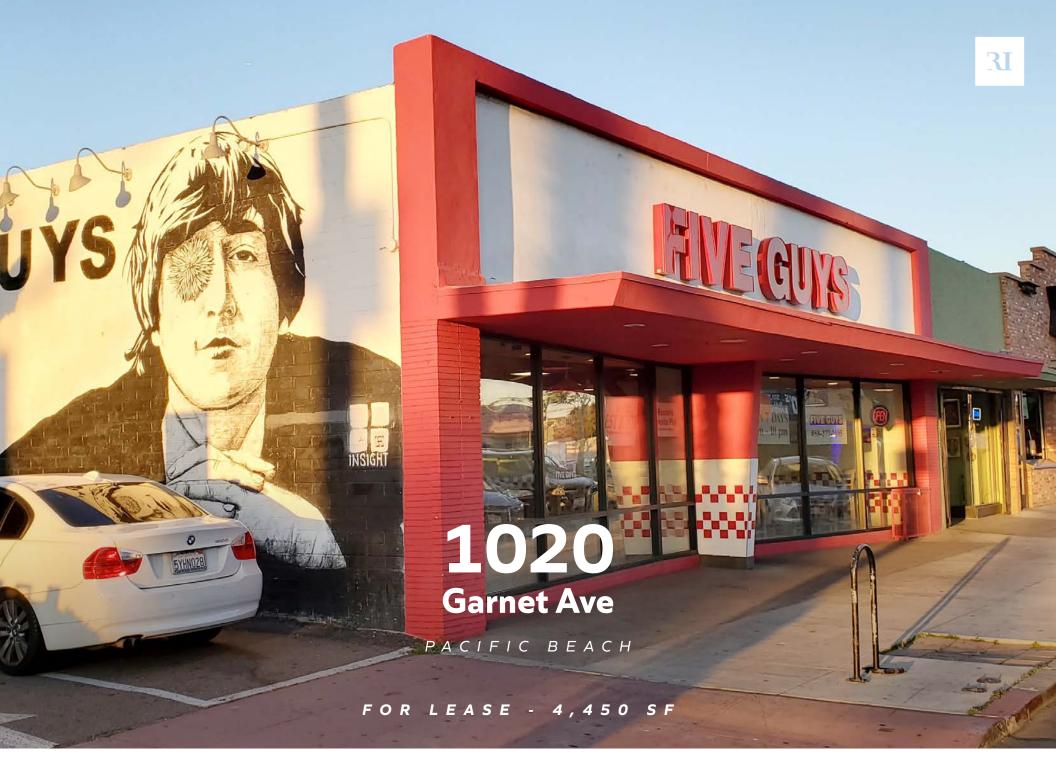

## 1020 Garnet Ave

PACIFIC BEACH

HIGHLIGHTS

+ Total Building Size: 4,450 sf

+ **Building Type:** Retail, Restaurant, Service

+ Intersection: Garnet Avenue + Cass Street

Surrounding neighborhood includes: Dave's Hot
 Chicken, Blenders, Bird Rock Coffee, Chase Bank,
 and Mavericks Beach Club