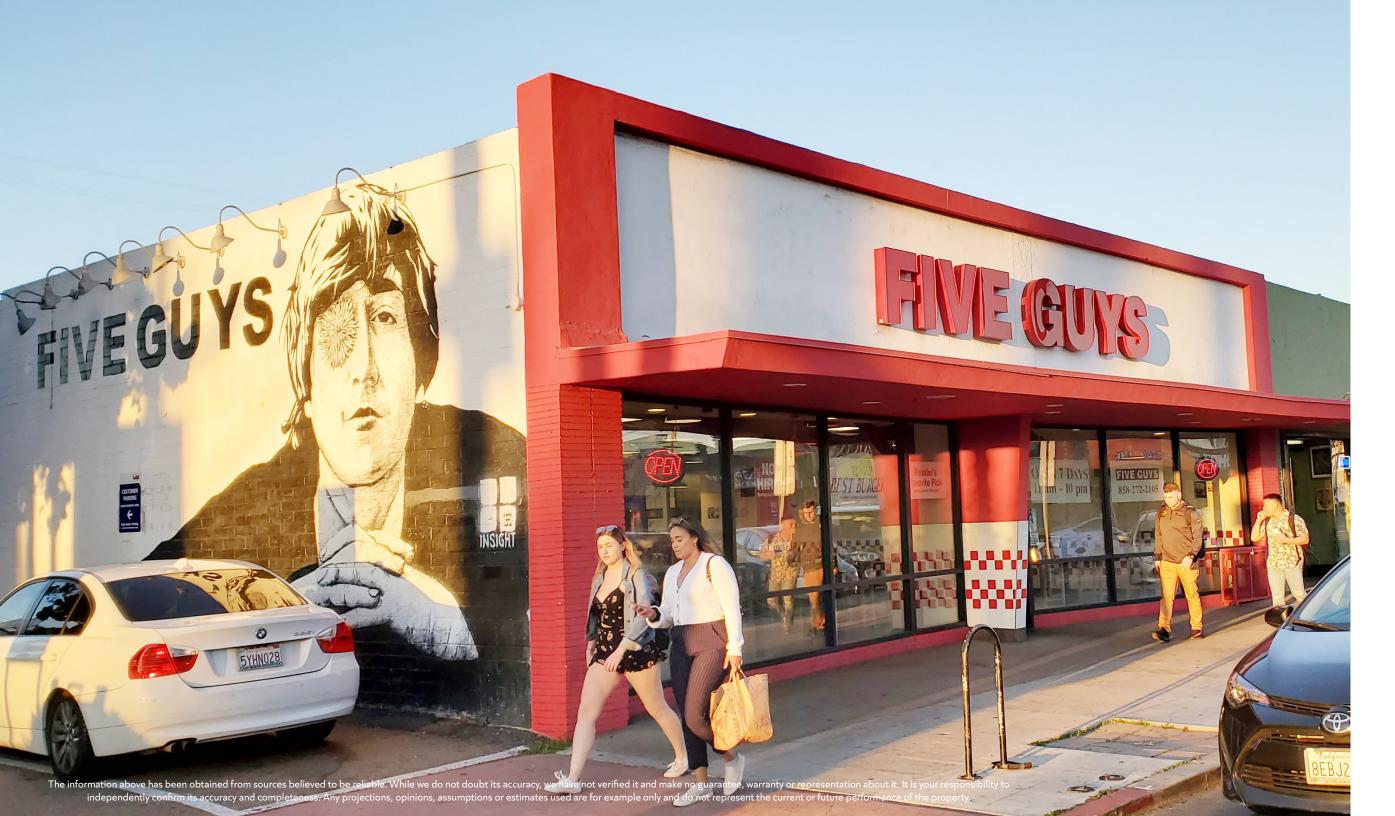

## 1020 Garnet Ave

PACIFIC BEACH

HIGHLIGHTS

+ Total Building Size: 4,450 sf

+ **Building Type:** Retail, Restaurant, Service

+ Intersection: Garnet Avenue + Cass Street

Surrounding neighborhood includes: Dave's Hot
 Chicken, Blenders, Bird Rock Coffee, Chase Bank,
 and Mavericks Beach Club