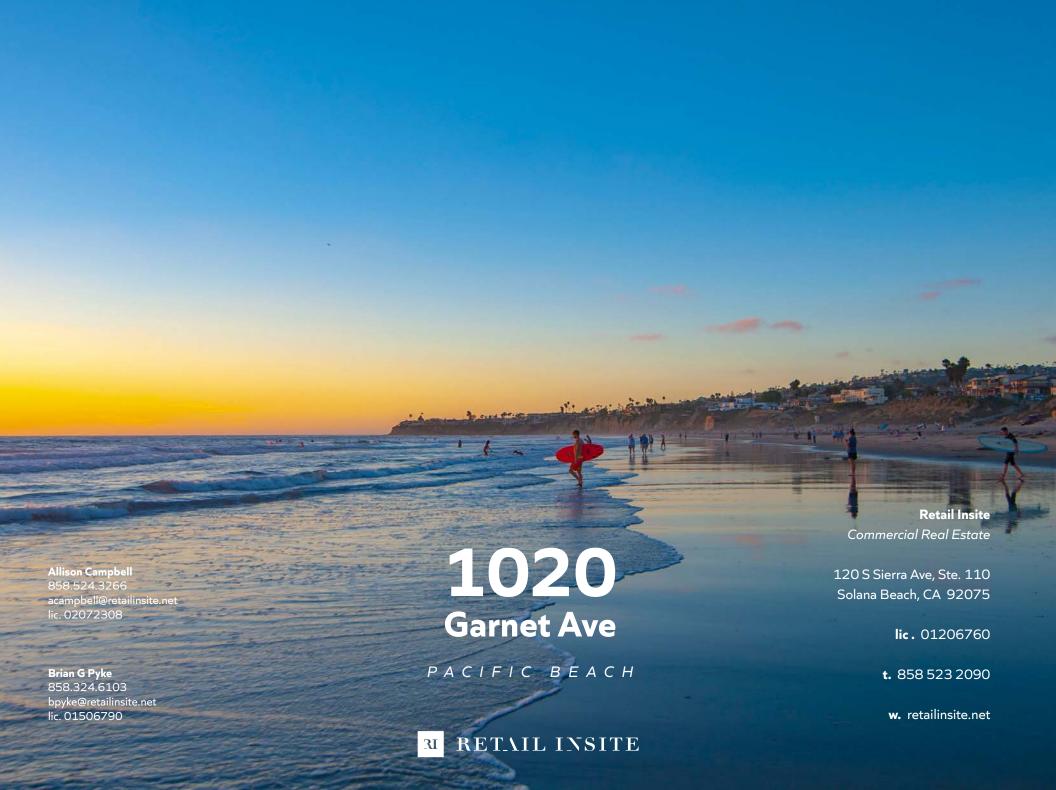

## 1020 Garnet Ave

PACIFIC BEACH

HIGHLIGHTS

+ Total Building Size: 4,450 sf

+ **Building Type:** Retail, Restaurant, Service

+ Intersection: Garnet Avenue + Cass Street

Surrounding neighborhood includes: Dave's Hot
 Chicken, Blenders, Bird Rock Coffee, Chase Bank,
 and Mavericks Beach Club

### 1020 Garnet Ave

PACIFIC BEACH

## **1020** Garnet Ave

PACIFIC BEACH