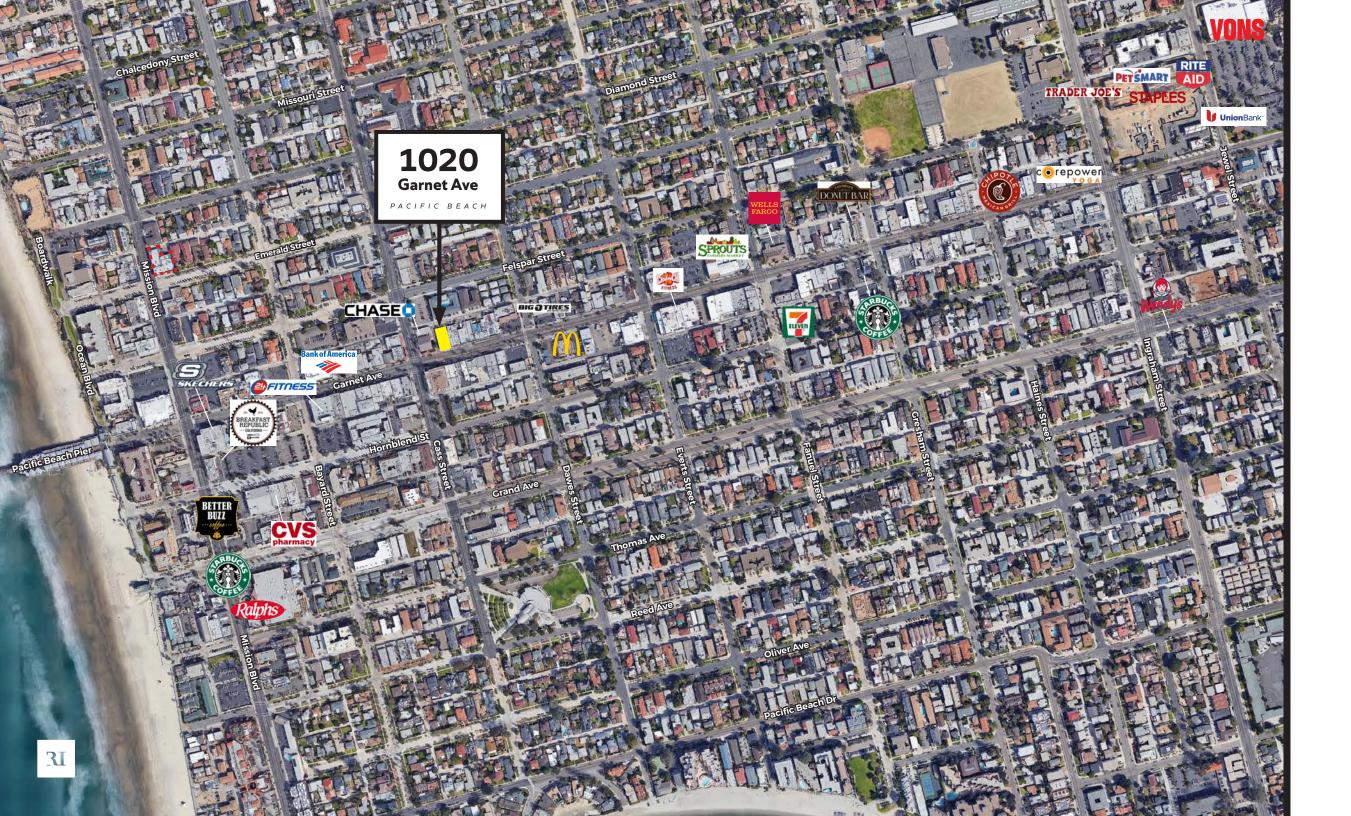

## 1020 Garnet Ave

PACIFIC BEACH

HIGHLIGHTS

+ Total Building Size: 4,450 sf

+ **Building Type:** Retail, Restaurant, Service

+ Intersection: Garnet Avenue + Cass Street

Surrounding neighborhood includes: Dave's Hot
 Chicken, Blenders, Bird Rock Coffee, Chase Bank,
 and Mavericks Beach Club

#### TENANTS IN THE AREA

| RETAIL:             | FITNESS:        | RESTAURANTS:       |
|---------------------|-----------------|--------------------|
| VANS                | 24 HOUR FITNESS | BETTER BUZZ        |
| URBAN OUTFITTERS    | F45             | POP PIE            |
| BLENDERS SUNGLASSES | REACH YOGA      | SWAGYU CHOP SHOP   |
| BRANDY MELVILLE     | YOGA BOX        | PALMY'S            |
| PANGAEA             | CORE POWER YOGA | KONO'S             |
| BEACHWORKS          | 9ROUND          | WATERBAR           |
| SPROUTS             | RENEGADE FIT    | PB ALE HOUSE       |
| TRADER JOE'S        |                 | BREAKFAST REPUBLIC |
|                     |                 | BACKYARD KITCHEN   |
|                     |                 | EL PREZ            |