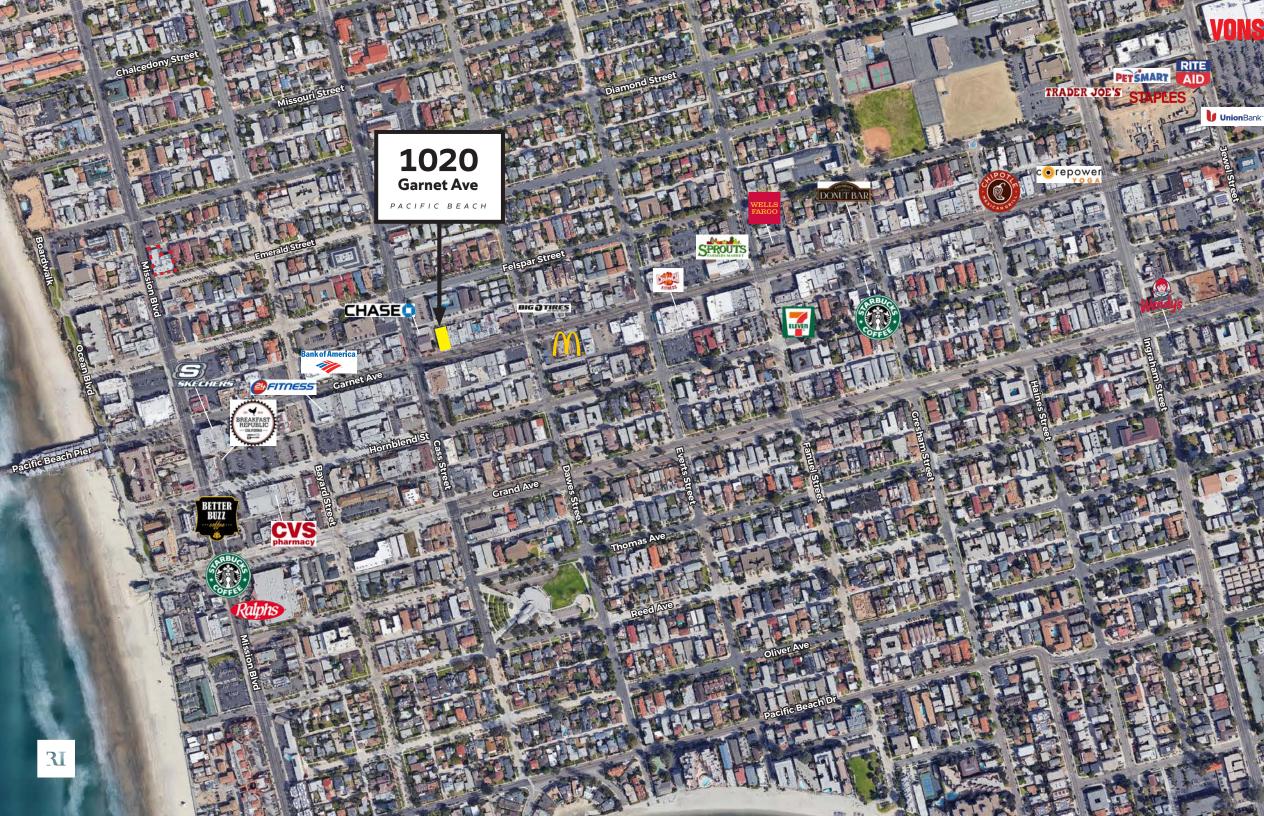

# **1020** Garnet Ave

Suite A & B PACIFIC BEACH

### HIGHLIGHTS

- + Full Leased
- + Total Building Size: 4,500 sf
- + Building Type: Retail, Restaurant, Service
- + Intersection: Garnet Avenue + Cass Street
- + Redevelopment, under construction. Complete Summer 2021
- + Surrounding neighborhood includes: Dave's Hot Chicken, Blenders, Bird Rock Coffee, Chase Bank, and Mavericks Beach Club