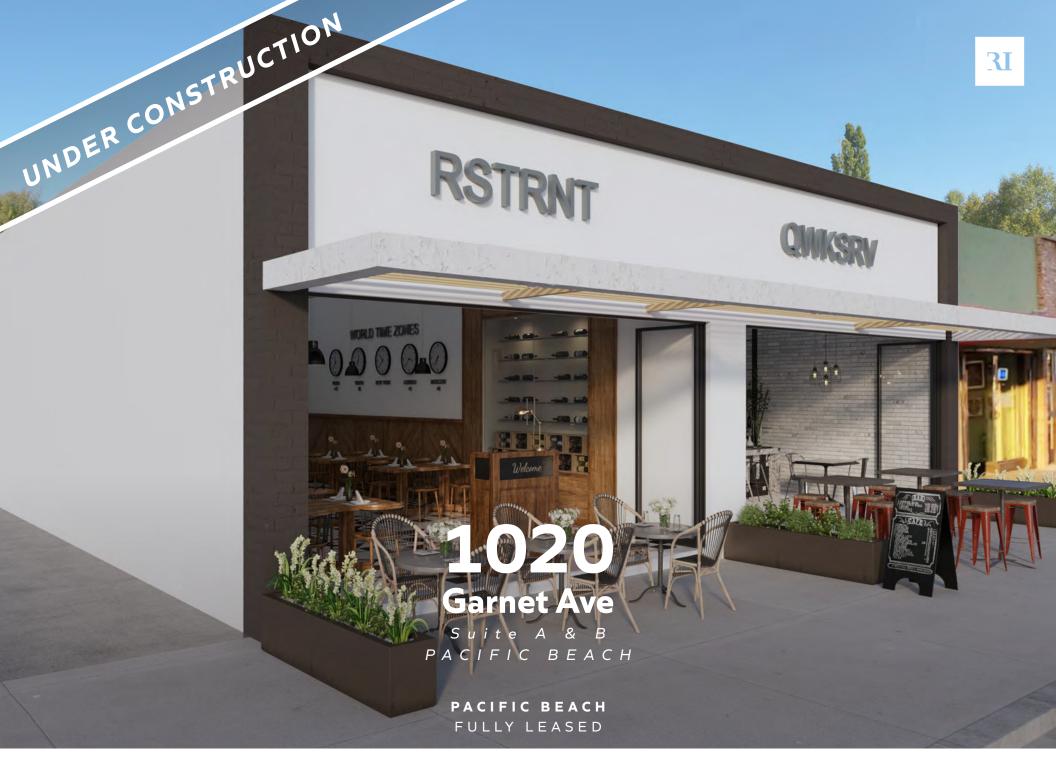

# **1020** Garnet Ave

Suite A & B PACIFIC BEACH

### HIGHLIGHTS

- + Full Leased
- + Total Building Size: 4,500 sf
- + Building Type: Retail, Restaurant, Service
- + Intersection: Garnet Avenue + Cass Street
- + Redevelopment, under construction. Complete Summer 2021
- + Surrounding neighborhood includes: Dave's Hot Chicken, Blenders, Bird Rock Coffee, Chase Bank, and Mavericks Beach Club

PACIFIC BEACH