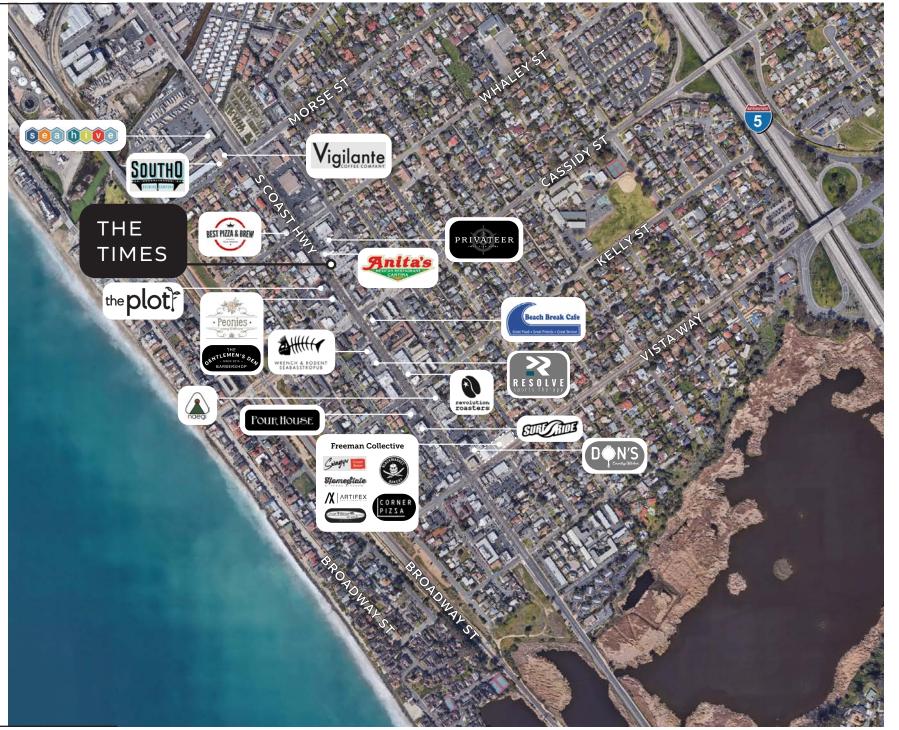

# SOUTH COAST HWY AERIAL

1722 S COAST HWY OCEANSIDE, CA

South Oceanside has become a culinary destination anchored by some of the best restaurants in North County
San Diego, such as Wrench and Rodent, The Privateer, Anita's Mexican Restaurant, Revolution Roasters, Heritage
Barbecue, and more. The renovation will keep the historic character of the building while creating a modern,
industrial retail and restaurant vibe. The remodel will include new storefronts, patios, and parking.