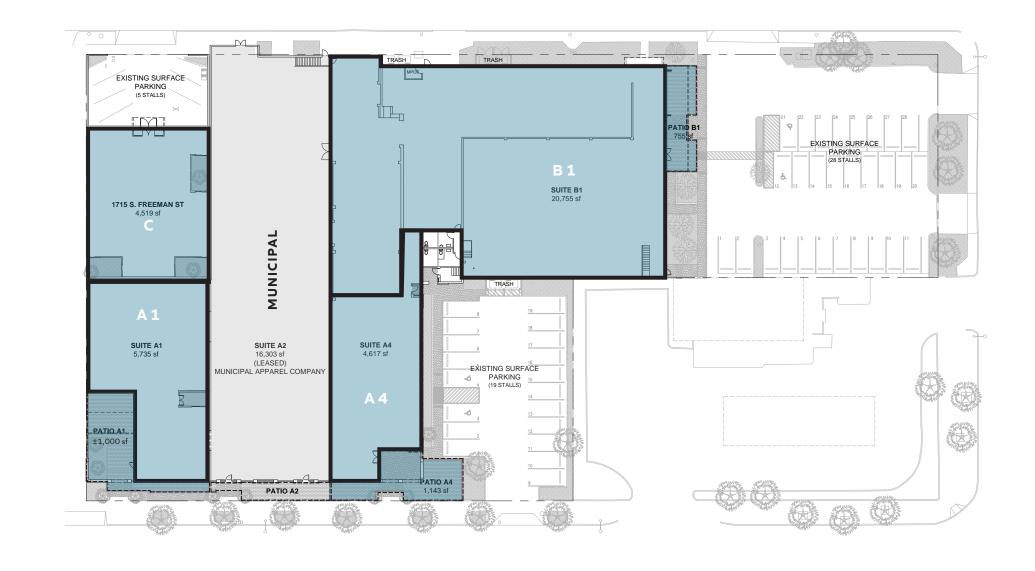

# SITE

#### FOR LEASE

Retail and Restaurant Spaces

| Suite            | SF      |
|------------------|---------|
| A1(multi-tenant) | 5,735 S |
| A4               | 4,617 S |
| Building C       | 4,519 S |
| B1               | 20,755  |