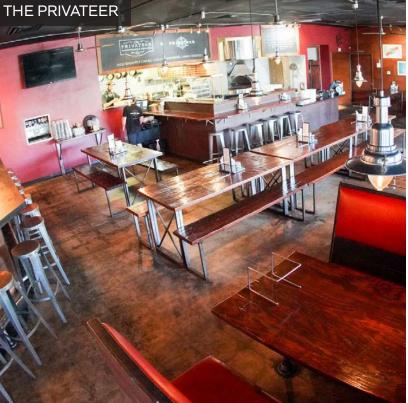

South Oceanside has become a culinary destination anchored by some of the best restaurants in North County
San Diego, such as Wrench and Rodent, The Privateer, Anita's Mexican Restaurant, Revolution Roasters, Heritage
Barbecue, and more. The renovation will keep the historic character of the building while creating a modern,
industrial retail and restaurant vibe. The remodel will include new storefronts, patios, and parking.