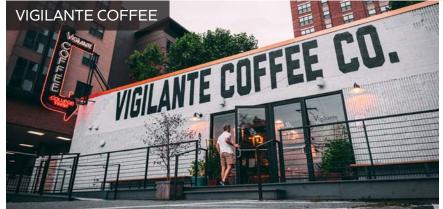

South Oceanside has become a culinary destination anchored by some of the best restaurants in North County
San Diego, such as Wrench and Rodent, The Privateer, Anita's Mexican Restaurant, Revolution Roasters, Heritage
Barbecue, and more. The renovation will keep the historic character of the building while creating a modern,
industrial retail and restaurant vibe. The remodel will include new storefronts, patios, and parking.