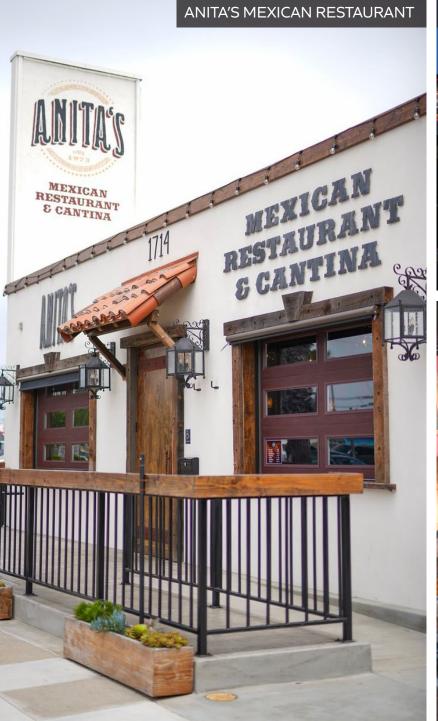

South Oceanside has become a culinary destination anchored by some of the best restaurants in North County
San Diego, such as Wrench and Rodent, The Privateer, Anita's Mexican Restaurant, Revolution Roasters, Heritage
Barbecue, and more. The renovation will keep the historic character of the building while creating a modern,
industrial retail and restaurant vibe. The remodel will include new storefronts, patios, and parking.