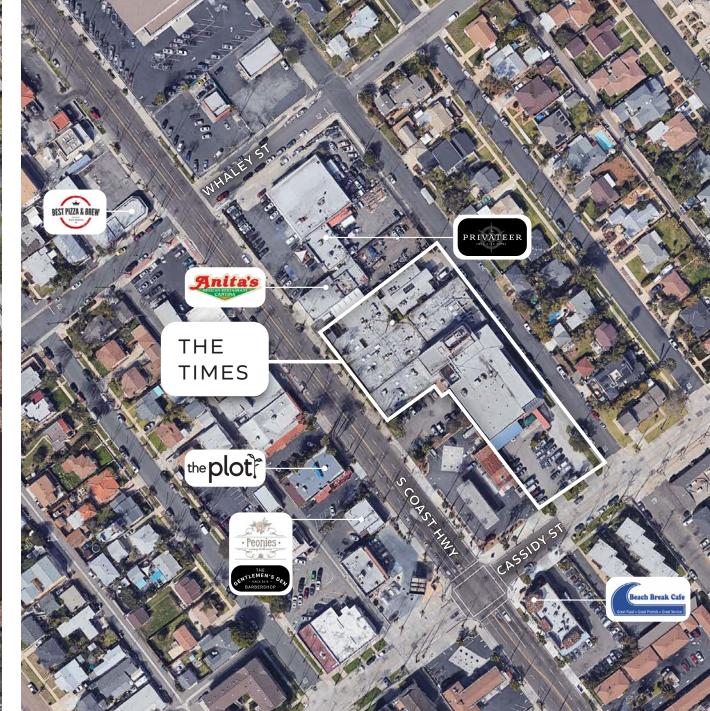

# SOUTH COAST HWY AERIAL

1722 S COAST HWY OCEANSIDE, CA

South Oceanside has become a culinary destination anchored by some of the best restaurants in North County
San Diego, such as Wrench and Rodent, The Privateer, Anita's Mexican Restaurant, Revolution Roasters, Heritage
Barbecue, and more. The renovation will keep the historic character of the building while creating a modern,
industrial retail and restaurant vibe. The remodel will include new storefronts, patios, and parking.