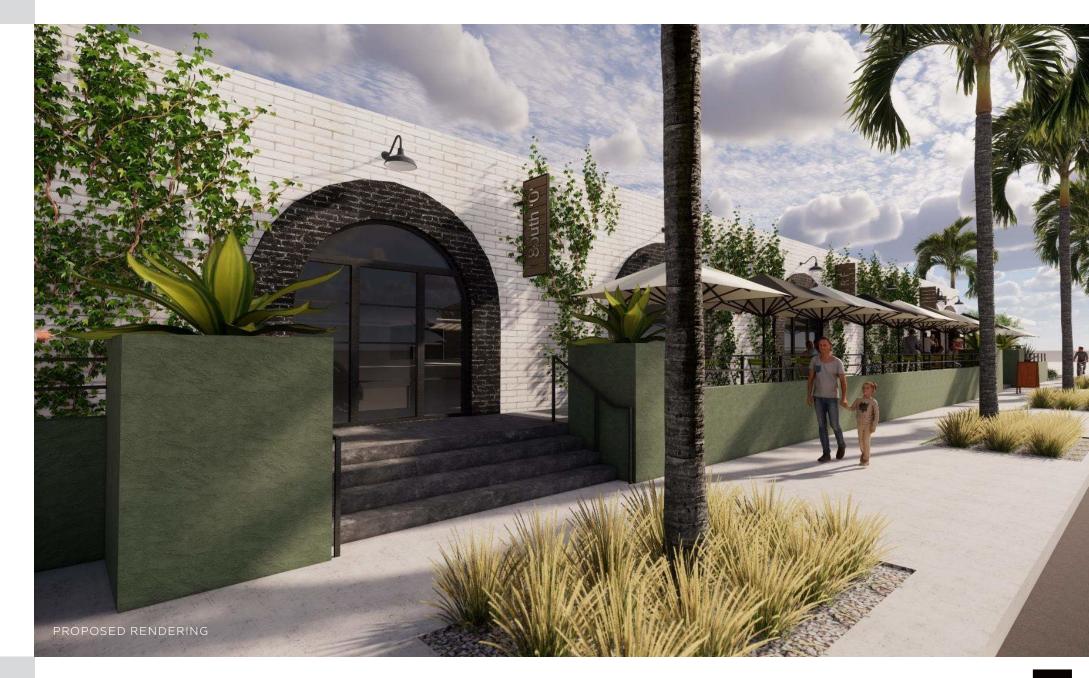

## PROJECT OVERVIEW

The redevelopment of the former North County Times building is part of the new revitalization of South Oceanside and strives to be the centerpiece for this ever evolving neighborhood.

South Oceanside has become a culinary destination anchored by some of the best restaurants in North County
San Diego, such as Wrench and Rodent, The Privateer, Anita's Mexican Restaurant, Revolution Roasters, Heritage
Barbecue, and more. The renovation will keep the historic character of the building while creating a modern,
industrial retail and restaurant vibe. The remodel will include new storefronts, patios, and parking.

#### PROPERTY HIGHLIGHTS

- Coastal restaurant and retail spaces available in South Oceanside
- Estimated delivery 3rd Quarter 2023
- Renovations include new storefront and façade, patios and all infrastructure upgrades.
- Onsite parking