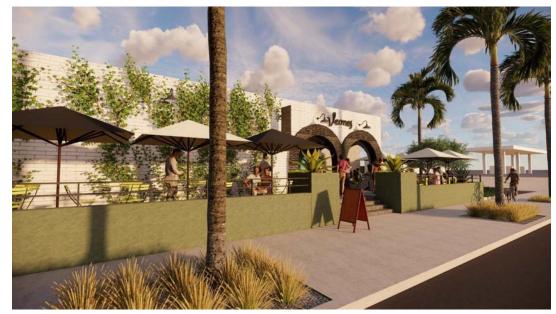

## PROJECT OVERVIEW

The redevelopment of the former North County Times building is part of the new revitalization of South Oceanside and strives to be the centerpiece for this ever evolving neighborhood.

South Oceanside has become a culinary destination anchored by some of the best restaurants in North County
San Diego, such as Wrench and Rodent, The Privateer, Anita's Mexican Restaurant, Revolution Roasters, Heritage
Barbecue, and more. The renovation will keep the historic character of the building while creating a modern,
industrial retail and restaurant vibe. The remodel will include new storefronts, patios, and parking.

#### PROPERTY HIGHLIGHTS

- Coastal restaurant and retail spaces available in South Oceanside
- Estimated delivery 3rd Quarter 2023
- Renovations include new storefront and façade, patios and all infrastructure upgrades.
- Onsite parking