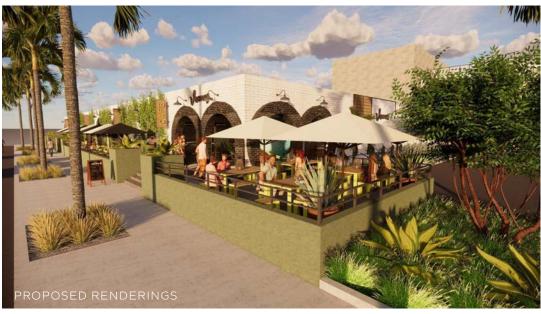

## PROJECT OVERVIEW

The redevelopment of the former North County Times building is part of the new revitalization of South Oceanside and strives to be the centerpiece for this ever evolving neighborhood.

South Oceanside has become a culinary destination anchored by some of the best restaurants in North County
San Diego, such as Wrench and Rodent, The Privateer, Anita's Mexican Restaurant, Revolution Roasters, Heritage
Barbecue, and more. The renovation will keep the historic character of the building while creating a modern,
industrial retail and restaurant vibe. The remodel will include new storefronts, patios, and parking.

#### PROPERTY HIGHLIGHTS

- Coastal restaurant and retail spaces available in South Oceanside
- Estimated delivery 3rd Quarter 2023
- Renovations include new storefront and façade, patios and all infrastructure upgrades.
- Onsite parking