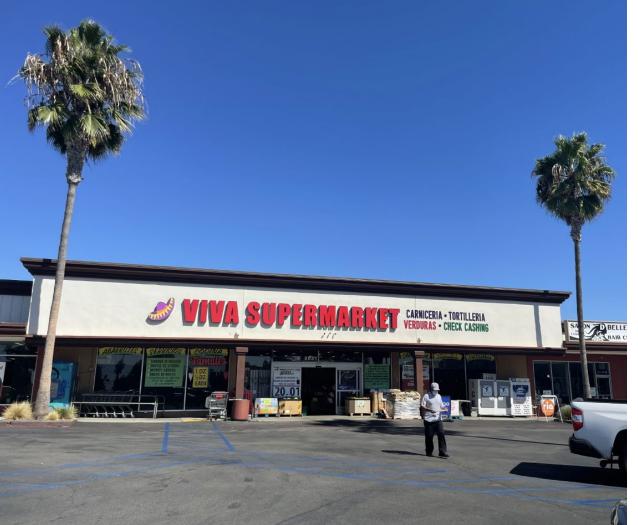

# About **Oceanside Plaza.**

## PROPERTY HIGHLIGHTS

• Coastal shopping center with convenient access to surrounding residential neighborhoods

Easily accessible from Hwy 76 and I-5

• Excellent visibility to the lighted intersection: Mission Ave & Canyon Dr

• Abundant surface parking and updated building facades give the site a nice, approachable feel