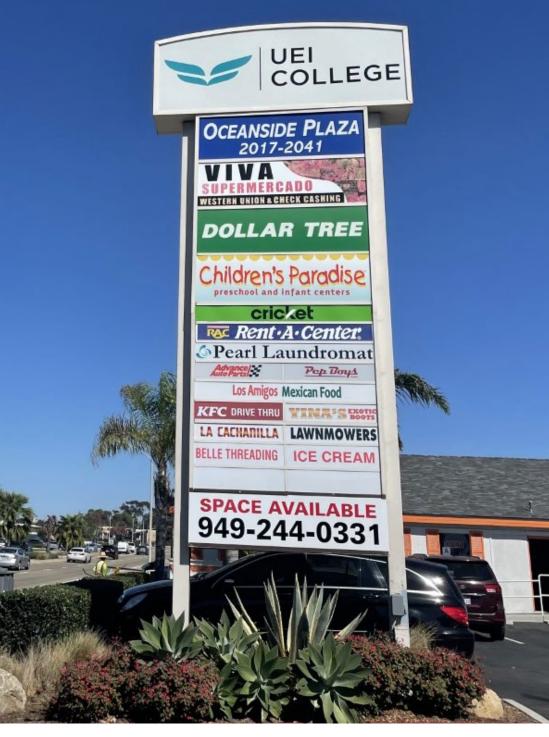

# Site Plan.

| AVAILABI      | LITIES |
|---------------|--------|
| Building Type | SF     |
| Pad           | 4,000  |
| Shop          | 1,500  |
| Shop          | 3,890  |
|               |        |