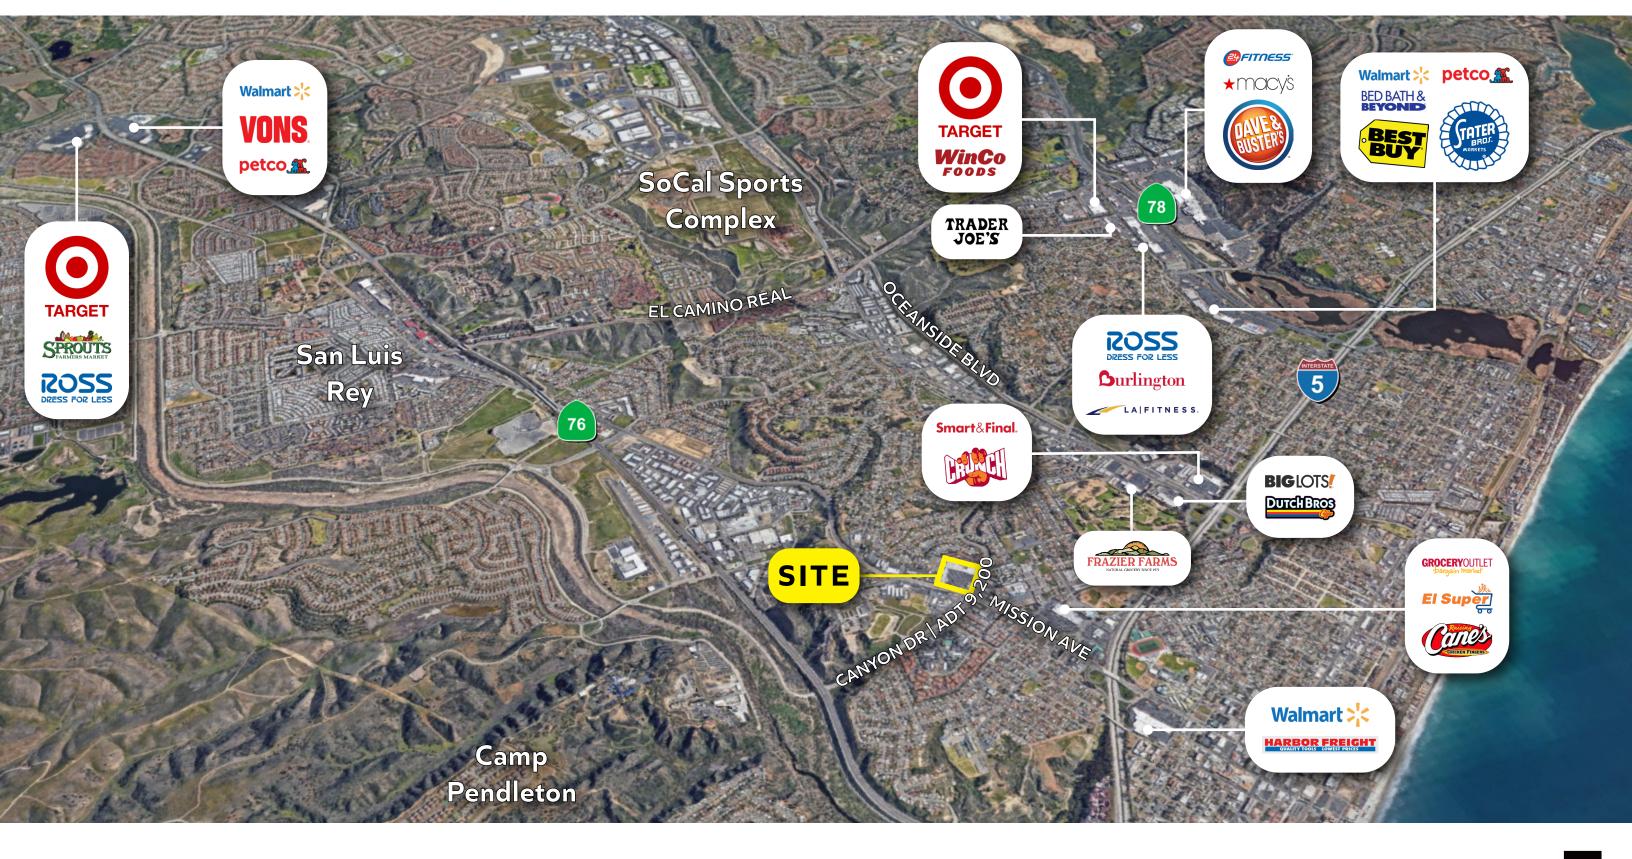

--------|-----------|
|       | 16,894   | 79,541    | 187,020   |
| ncome | \$75,393 | \$100,665 | \$115,576 |
|       | 31.5     | 34.3      | 35.2      |

# Site Plan.

| AVAILABI      | LITIES |
|---------------|--------|
| Building Type | SF     |
| Pad           | 4,000  |
| Shop          | 1,500  |
| Shop          | 3,890  |
|               |        |



The information above has been obtained from sources believed to be reliable. While we do not doubt its accuracy, we have not verified it and make no quarantee, warranty or representation about it. It is your responsibility to independently confirm its accuracy and completeness. Any projections, assumptions or estimates used are for example only and do not represent the current or future performance of the property.

# Aerial Map.



# Oceanside Plaza

| ∢      |  |
|--------|--|
| —      |  |
| Z      |  |
| Ц      |  |
| 0      |  |
| Ш      |  |
|        |  |
|        |  |
| ∀<br>C |  |
| U      |  |
| ~      |  |
| ш      |  |
| ۵      |  |
| -      |  |
| S      |  |
| Ζ      |  |
| ◄      |  |



**Jack Avarello** 

ш υ 0

## Chris Hodgman



858.257.3484

javarello@retailinsite.net

858.523.2098

chodgman@retailinsite.net

120 S Sierra Ave, Suite 110 Solana Beach, CA 92017 Lic #1206760