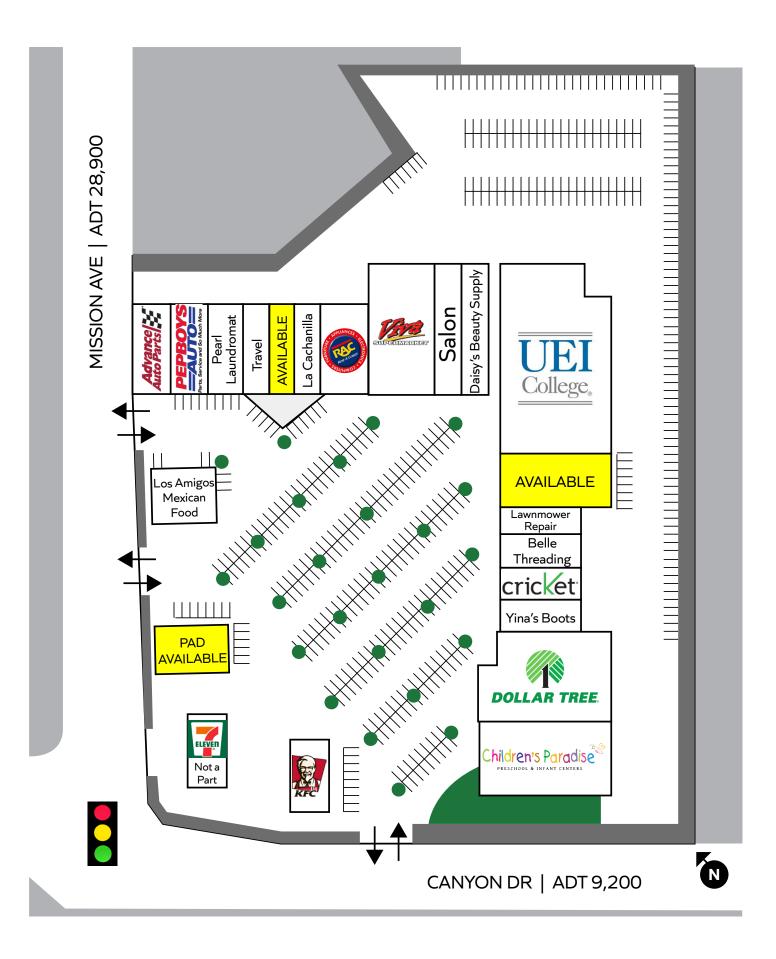

# Site Plan.

| AVAILABI      | LITIES |
|---------------|--------|
| Building Type | SF     |
| Pad           | 4,000  |
| Shop          | 1,500  |
| Shop          | 3,890  |
|               |        |