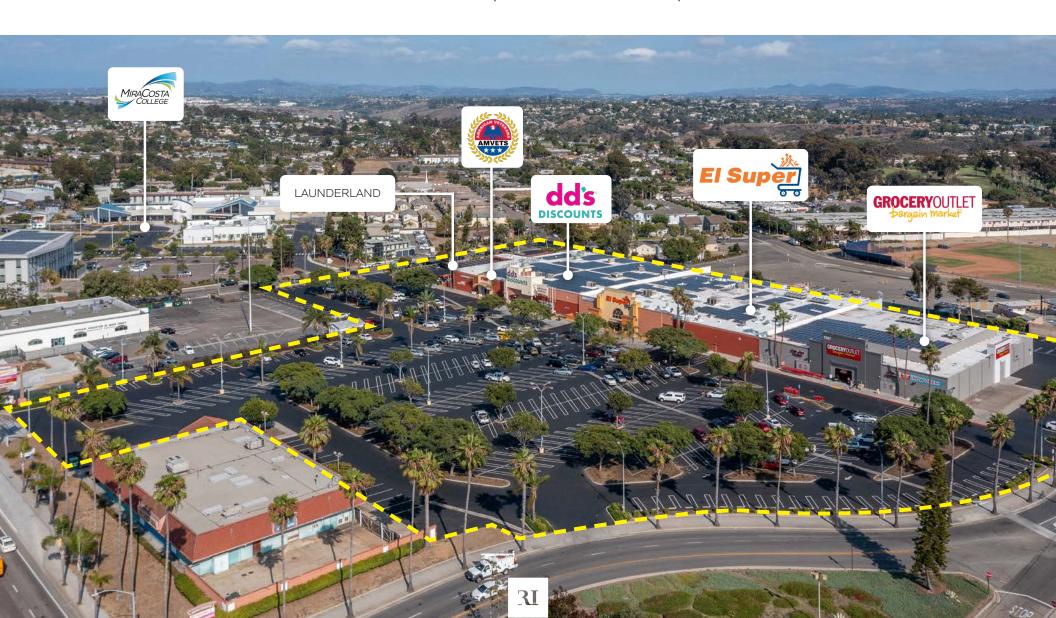

#### Site Plan.

# Mission Promenade.

Mission Promenade stands out as a regional shopping destination ideally positioned along the bustling Mission Ave corridor in Oceanside. Surrounded by major thoroughfares such as I-5, Hwy 78, Hwy 76, and Mission Ave, it appeals to a diverse demographic of shoppers in search of both services and retail options.

With multiple national credit anchors onsite, the dynamic tenant roster consistently draws in customers, creating a potent shopping experience.