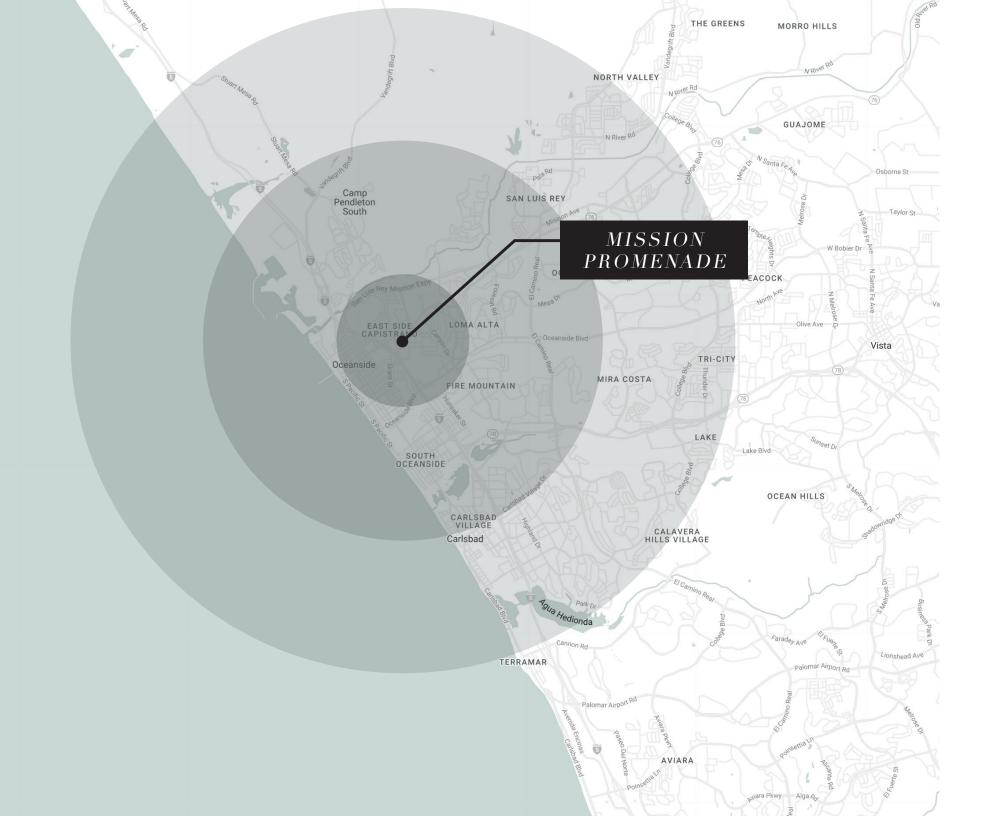

# Area Demographics.

|                          | 1 MILE   | 3 MILES   | 5 MILES   |
|--------------------------|----------|-----------|-----------|
| Total Population         | 21,102   | 75,286    | 176,220   |
| Average Household Income | \$90,593 | \$103,837 | \$117,389 |
| Median Household Income  | \$64,793 | \$73,521  | \$84,579  |
| Total Households         | 8,328    | 29,565    | 65,717    |
| Daytime Population       | 19,633   | 71,873    | 149,939   |
| Median Age               | 33.2     | 34.3      | 35.5      |