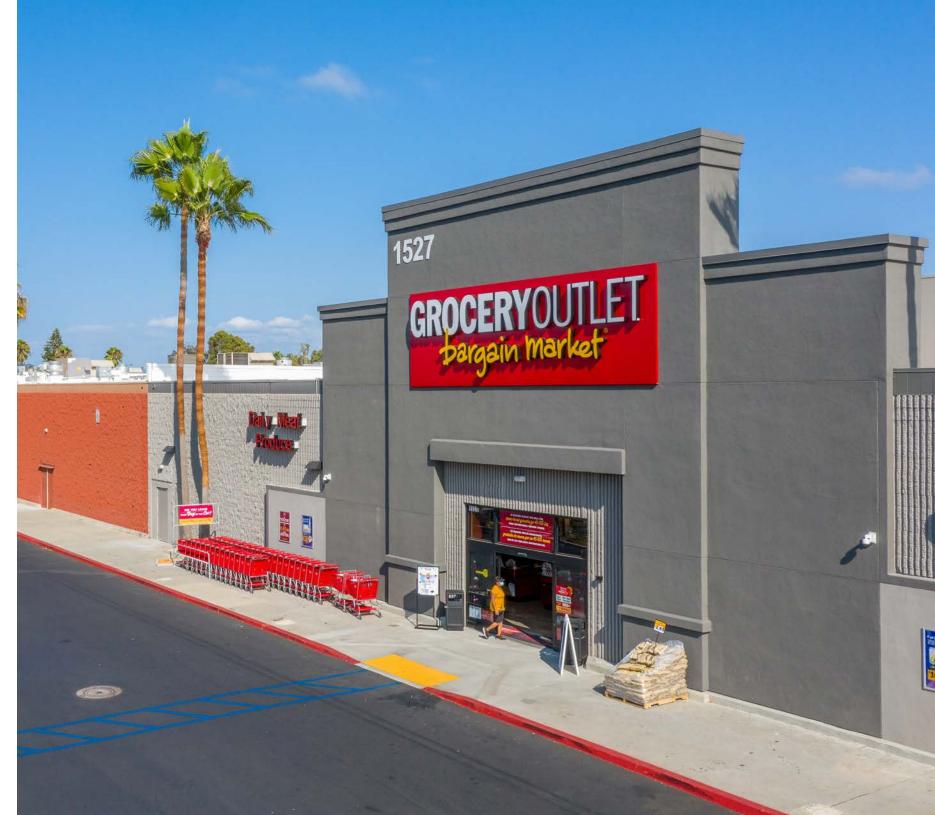

# MISSION PROMENADE

1527 MISSION AVE, OCEANSIDE, CA 92057

# Mission Promenade.

Mission Promenade stands out as a regional shopping destination ideally positioned along the bustling Mission Ave corridor in Oceanside. Surrounded by major thoroughfares such as I-5, Hwy 78, Hwy 76, and Mission Ave, it appeals to a diverse demographic of shoppers in search of both services and retail options.

With multiple national credit anchors onsite, the dynamic tenant roster consistently draws in customers, creating a potent shopping experience.