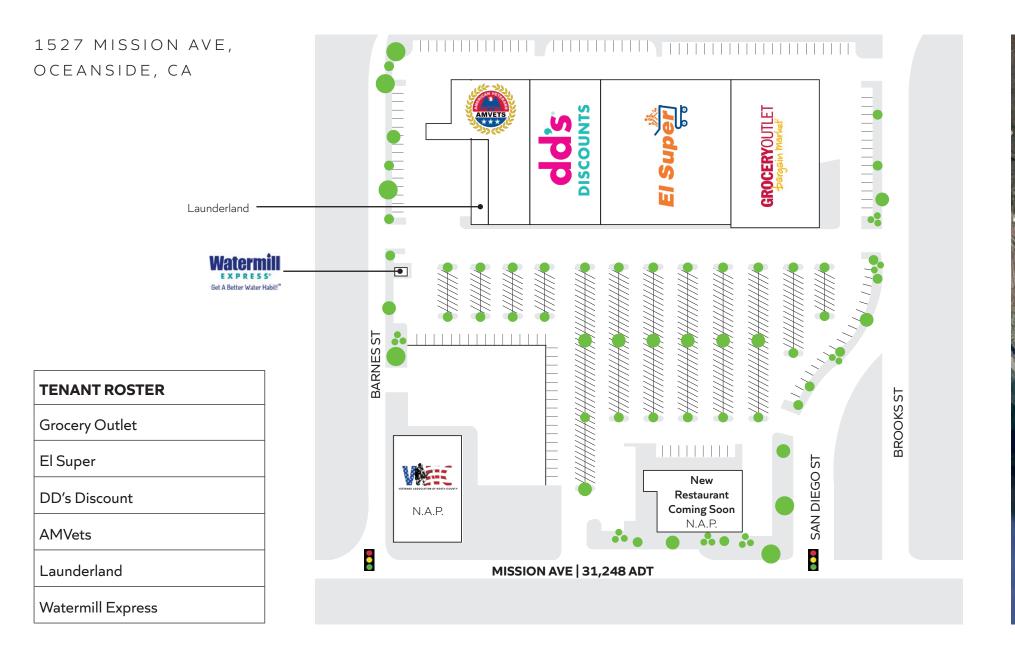

EASED

# MISSION PROMENADE

1527 MISSION AVE, OCEANSIDE, CA 92057



# Mission Promenade.

Mission Promenade stands out as a regional shopping destination ideally positioned along the bustling Mission Ave corridor in Oceanside. Surrounded by major thoroughfares such as I-5, Hwy 78, Hwy 76, and Mission Ave, it appeals to a diverse demographic of shoppers in search of both services and retail options.

With multiple national credit anchors onsite, the dynamic tenant roster consistently draws in customers, creating a potent shopping experience.



### Property Highlights.

- Multiple, national-credit anchors on site
- Convenient access from Mission Ave
  (31,248 ADT) and I-5 (177,231 ADT)
- Dominant regional shopping center in highly-trafficked corridor
- Fully leased







#### Site Plan.



#### Trade Area Aerial.





# Area Demographics.

|                          | 1 MILE   | 3 MILES   | 5 MILES   |
|--------------------------|----------|-----------|-----------|
| Total Population         | 21,102   | 75,286    | 176,220   |
| Average Household Income | \$90,593 | \$103,837 | \$117,389 |
| Median Household Income  | \$64,793 | \$73,521  | \$84,579  |
| Total Households         | 8,328    | 29,565    | 65,717    |
| Daytime Population       | 19,633   | 71,873    | 149,939   |
| Median Age               | 33.2     | 34.3      | 35.5      |

The information above has been obtained from sources believed to be reliable. While we do not doubt its accuracy, we have not verified it and make no guarantee, warranty or representation about it. It is your responsibility to indepen