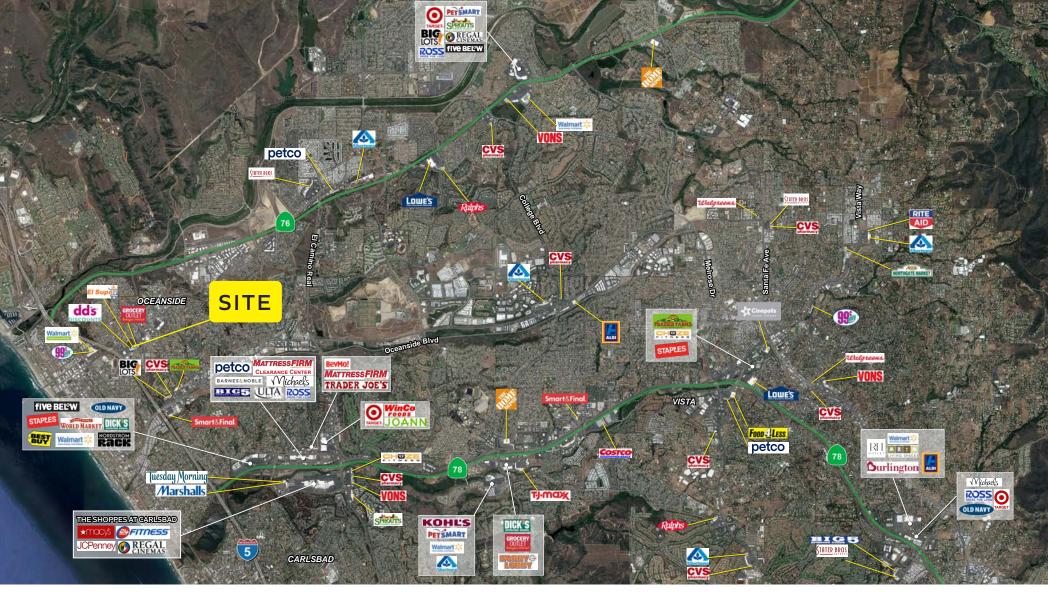

1527 MISSION AVE, OCEANSIDE, CA 92057



# Mission Promenade.

Mission Promenade stands out as a regional shopping destination ideally positioned along the bustling Mission Ave corridor in Oceanside. Surrounded by major thoroughfares such as I-5, Hwy 78, Hwy 76, and Mission Ave, it appeals to a diverse demographic of shoppers in search of both services and retail options.

With multiple national credit anchors onsite, the dynamic tenant roster consistently draws in customers, creating a potent shopping experience.



### Property Highlights.

- Multiple, national-credit anchors on site
- Convenient access from Mission Ave
  (31,248 ADT) and I-5 (177,231 ADT)
- Dominant regional shopping center in highly-trafficked corridor
- Fully leased







#### Site Plan.



#### Trade Area Aerial.





# Area Demographics.

|                          | 1 MILE   | 3 MILES   | 5 MILES   |
|--------------------------|----------|-----------|-----------|
| Total Population         | 21,102   | 75,286    | 176,220   |
| Average Household Income | \$90,593 | \$103,837 | \$117,389 |
| Median Household Income  | \$64,793 | \$73,521  | \$84,579  |
| Total Households         | 8,328    | 29,565    | 65,717    |
| Daytime Population       | 19,633   | 71,873    | 149,939   |
| Median Age               | 33.2     | 34.3      | 35.5      |

The information above has been obtained from sources believed to be reliable. While we do not doubt its accuracy, we have not verified it and make no guarantee, warranty or representation about it. It is your responsibility to independently confirm its accuracy