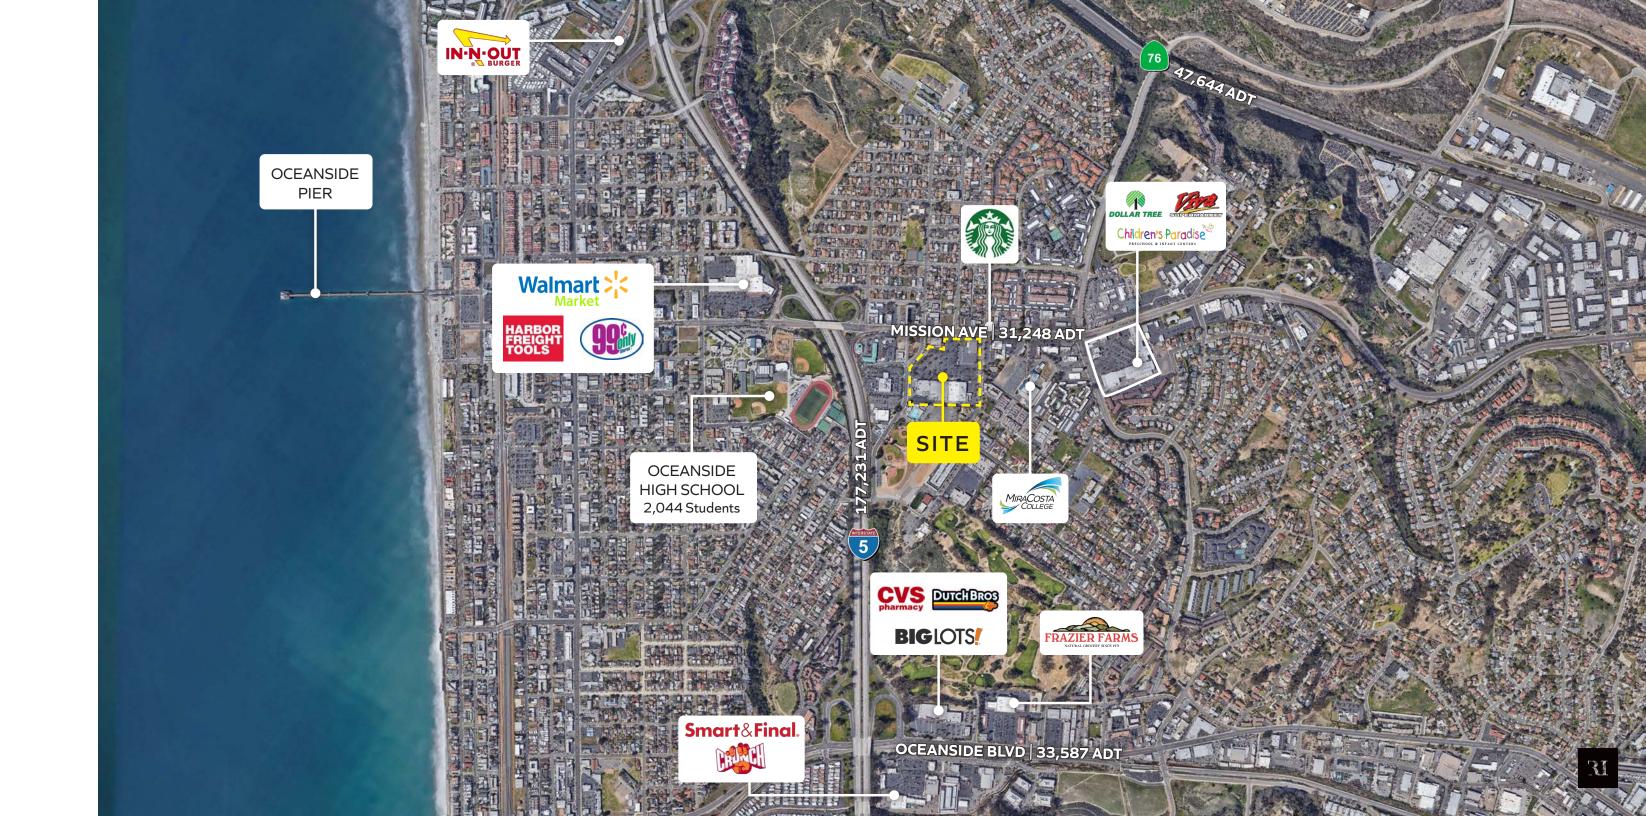

#### Trade Area Aerial.

# Mission Promenade.

Mission Promenade stands out as a regional shopping destination ideally positioned along the bustling Mission Ave corridor in Oceanside. Surrounded by major thoroughfares such as I-5, Hwy 78, Hwy 76, and Mission Ave, it appeals to a diverse demographic of shoppers in search of both services and retail options.