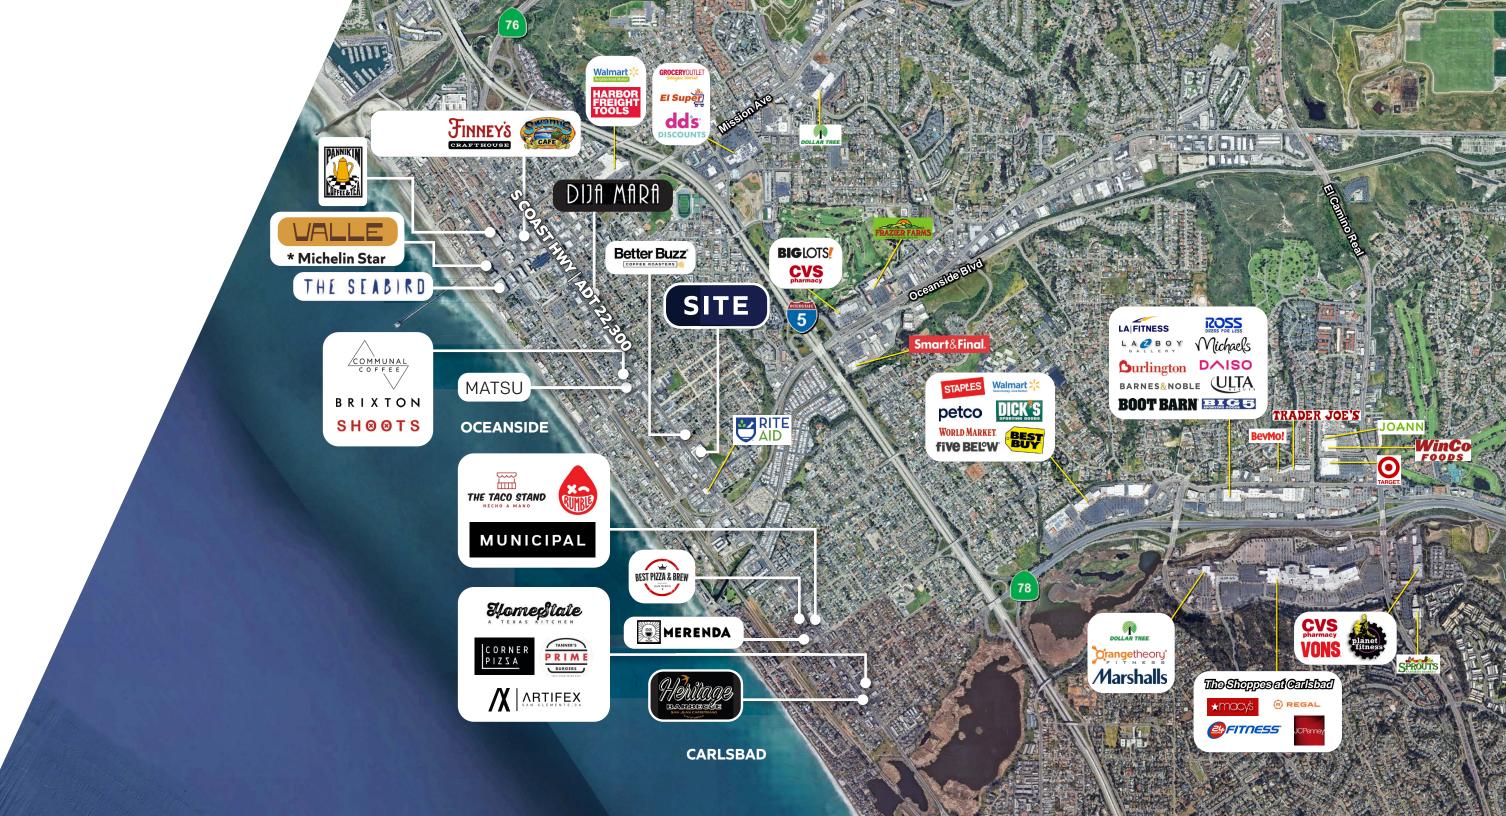

# LOCATION AERIAL

### **1112–1126 S. Coast Highway,** OCEANSIDE, CA

# ADJACENT DEVELOPMENT

**1112–1126 S. Coast Highway,** OCEANSIDE, CA

"The Breeze

## TENANTS IN THE NEIGHBORHOOD

South Oceanside is becoming an eclectic foodie community offering a variety of restaurants and activities for visitors and residents alike. Whether you're looking for a relaxing getaway, a familyfriendly adventure, or a vibrant nightlife, South Oceanside has something for everyone. Featured restaurants include Heritage Brewery & Barbecue helmed by award-winning chef Danny Castillo, which made its debut in May 2023, Revolution Roasters, a local artisanal coffee roastery, Better Buzz, and restaurants The Plot (vegan), Wrench & Rodent seabasstropub under the culinary direction of chef Davin Waite, Matsu, and many more.