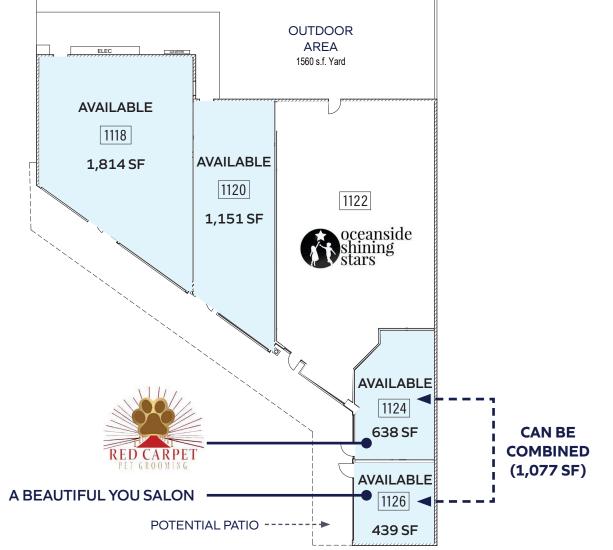

## SITE PLAN

### 1112-1126 S. Coast Highway, OCEANSIDE, CA

\*Exisiting F&B.

Do not disturb existing tenants.

The information above has been obtained from sources believed to be reliable. While we do not doubt its accuracy, we have not verified it and make no guarantee, warranty or representation about it. It is your responsibility to independently confirm its accuracy and completeness. Any projections, opinions, assumptions or estimates used are for example only and do not represent the current or future performance of the property.