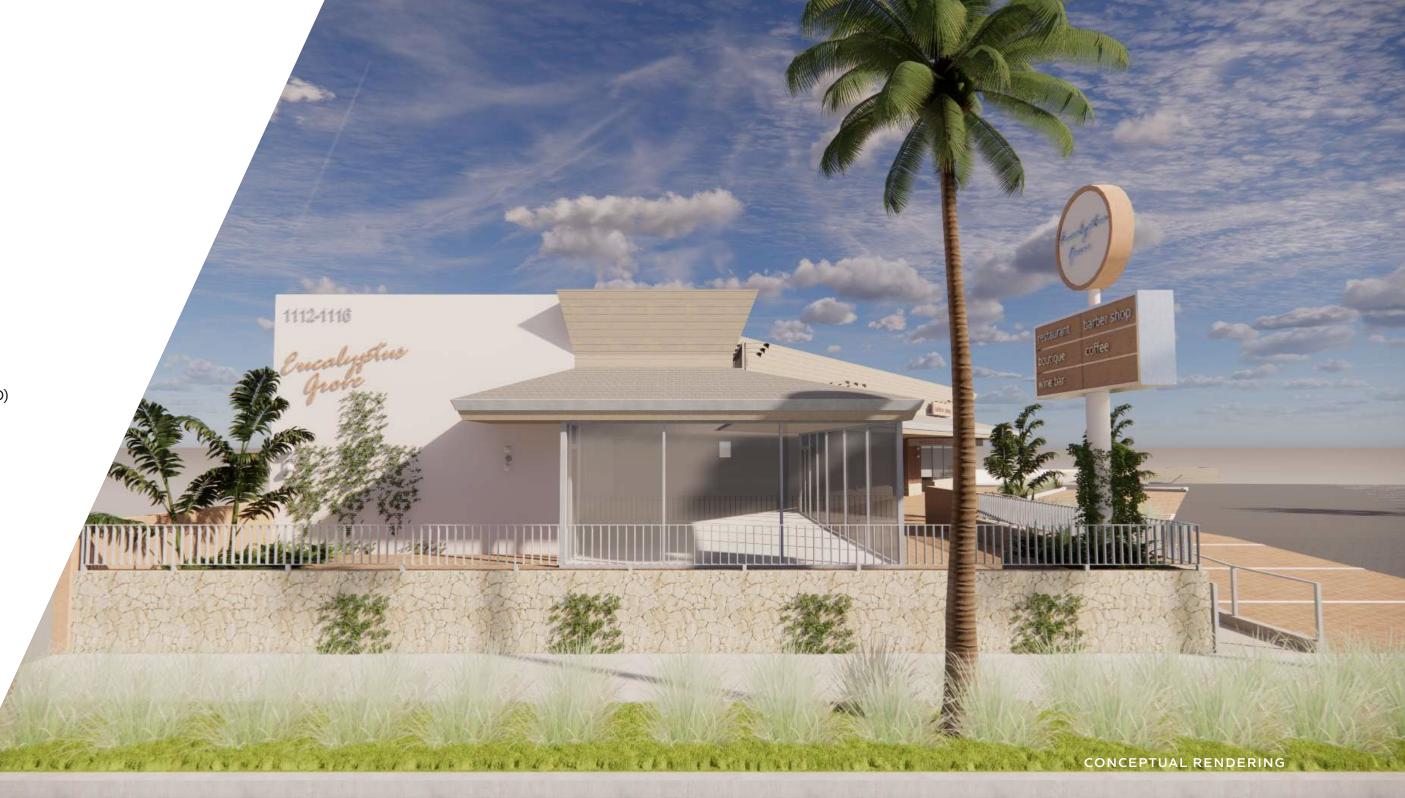

CONCEPTUAL RENDERING

1112/115

NOW UNDER NEW OWNERSHIP REMODEL COMING SOON

1112-1126 S. COAST HWY

OCEANSIDE, CALIFORNIA 92054

19 11 a Mag 19

R

\$57537

# PROPERTY HIGHLIGHTS

- Iconic 1950s retail center recently purchased by new ownership
- Coastal location with excellent visibility on S. Coast Hwy (strong traffic counts of 22,300 CPD)
- New, cohesive signage plan with branded center
- 4.2:1,000 Parking
- Close proximity to Oceanside's best culinary destinations including Valle (Michelin Star), Matsu, The Taco Stand, Heritage Barbecue and Tanner's Prime Burgers
- Ample power and utilities
- Various suites available now