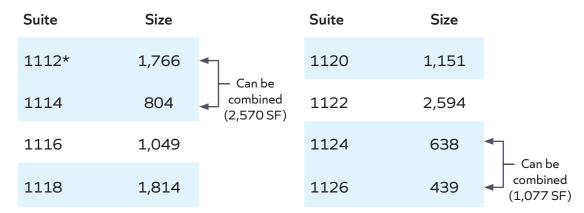

## SITE PLAN

### 1112-1126 S. Coast Highway, OCEANSIDE, CA

\*Exisiting F&B.

Do not disturb existing tenants.

The information above has been obtained from sources believed to be reliable. While we do not doubt its accuracy, we have not verified it and make no guarantee, warranty or representation about it. It is your responsibility to independently confirm its accuracy and completeness. Any projections, opinions, assumptions or estimates used are for example only and do not represent the current or future performance of the property.