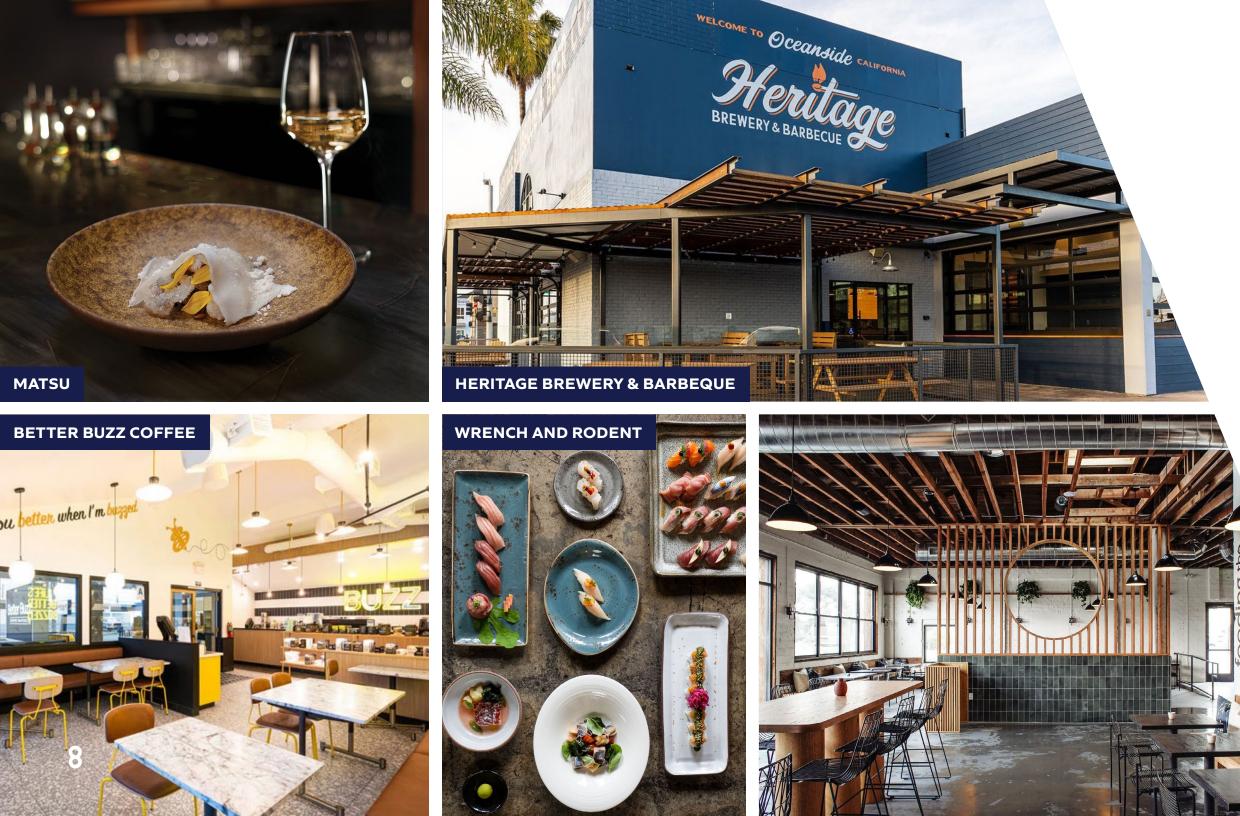

## TENANTS IN THE NEIGHBORHOOD

South Oceanside is becoming an eclectic foodie community offering a variety of restaurants and activities for visitors and residents alike. Whether you're looking for a relaxing getaway, a familyfriendly adventure, or a vibrant nightlife, South Oceanside has something for everyone. Featured restaurants include Heritage Brewery & Barbecue helmed by award-winning chef Danny Castillo, which made its debut in May 2023, Revolution Roasters, a local artisanal coffee roastery, Better Buzz, and restaurants The Plot (vegan), Wrench & Rodent seabasstropub under the culinary direction of chef Davin Waite, Matsu, and many more.