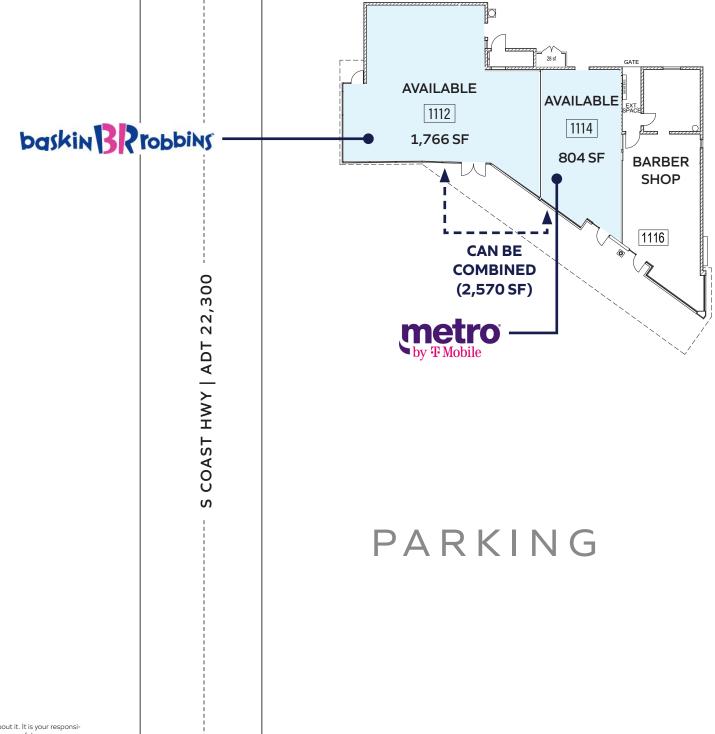

## SITE PLAN

### 1112-1126 S. Coast Highway, OCEANSIDE, CA

\*Exisiting F&B.

Do not disturb existing tenants.

The information above has been obtained from sources believed to be reliable. While we do not doubt its accuracy, we have not verified it and make no guarantee, warranty or representation about it. It is your responsibility to independently confirm its accuracy and completeness. Any projections, opinions, assumptions or estimates used are for example only and do not represent the current or future performance of the property.