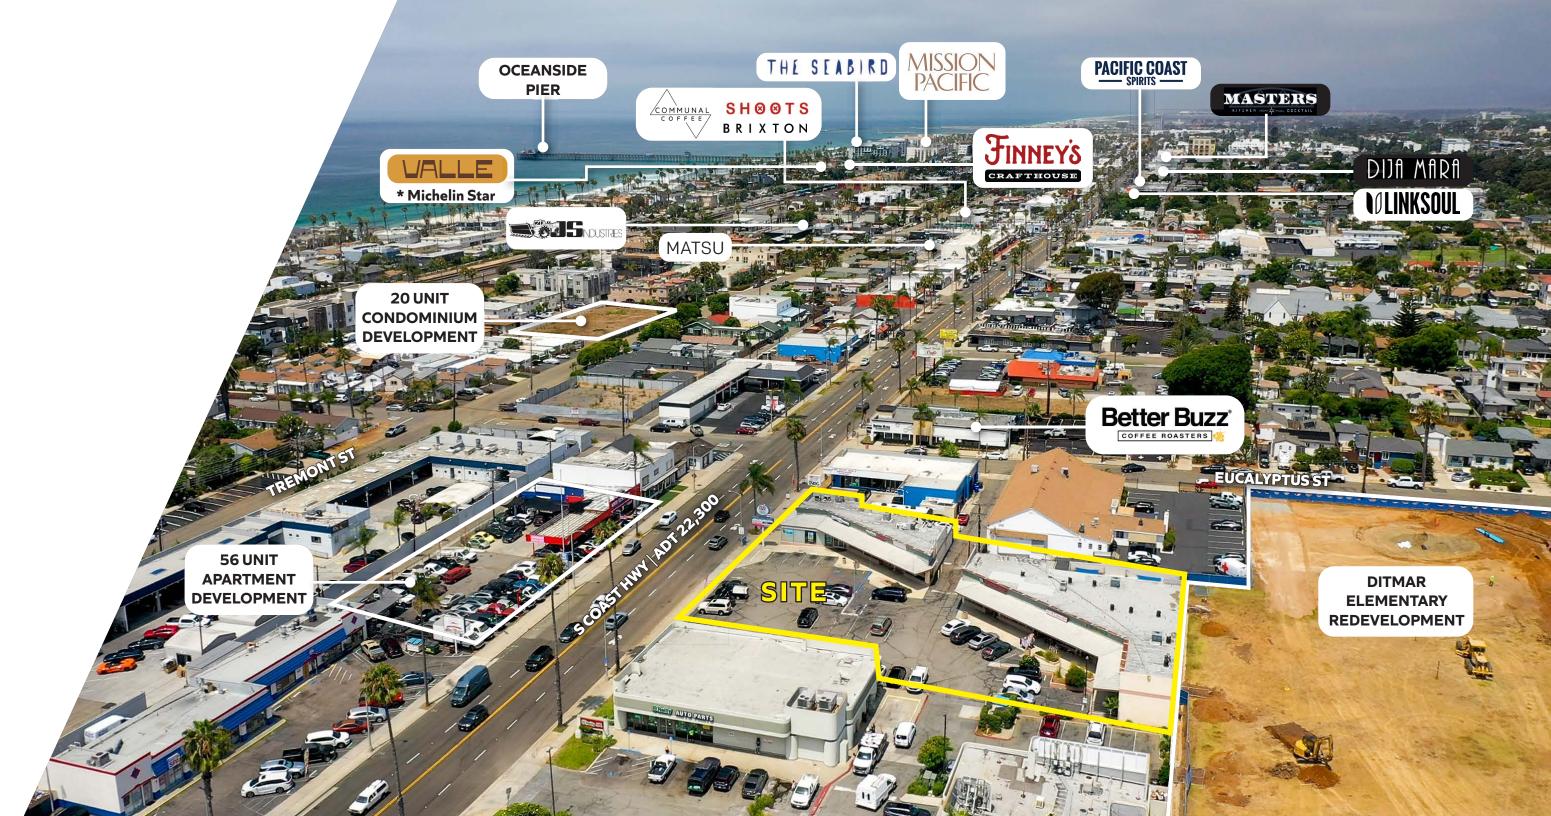

# LOCATION AERIAL

### **1112–1126 S. Coast Highway,** OCEANSIDE, CA

## TENANTS IN THE NEIGHBORHOOD

South Oceanside is becoming an eclectic foodie community offering a variety of restaurants and activities for visitors and residents alike. Whether you're looking for a relaxing getaway, a familyfriendly adventure, or a vibrant nightlife, South Oceanside has something for everyone. Featured restaurants include Heritage Brewery & Barbecue helmed by award-winning chef Danny Castillo, which made its debut in May 2023, Revolution Roasters, a local artisanal coffee roastery, Better Buzz, and restaurants The Plot (vegan), Wrench & Rodent seabasstropub under the culinary direction of chef Davin Waite, Matsu, and many more.