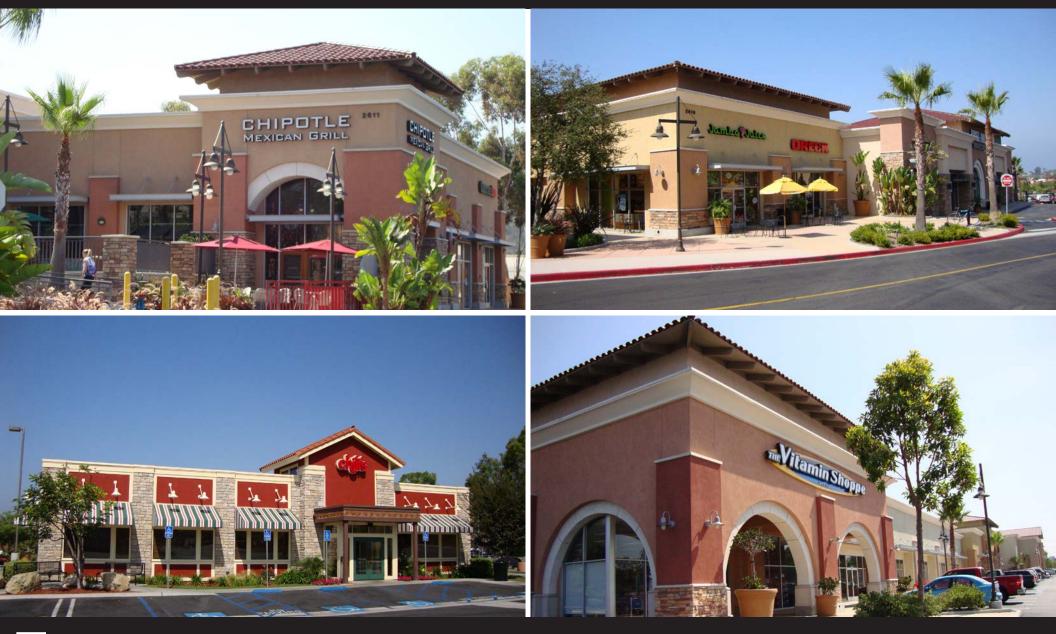

1,213 SF & 3,806 SF
- Former restaurant buildings 7,018 SF and 6,150 SF fronting Highway 78

 $\mathbf{R}$ 

#### DEMOGRAPHICS

|                           | 3 Mile    | 5 Mile    |  |
|---------------------------|-----------|-----------|--|
| Est. 2027 Population:     | 118,839   | 254,059   |  |
| Est. 2027 Avg. HH Income: | \$121,013 | \$118,996 |  |
| Daytime Population:       | 107,795   | 247,620   |  |

#### TENANTS









#### **MIKE MOSER**

Lic.# 00977876 858.523.2089 mikemoser@retailinsite.net RETAIL INSITE CHAINLINKS SKIMCO

120 S SIERRA AVE SUITE 110, SOLANA BEACH, CA 92075 • LIC # 01206760 T: 858 523 2090 • RETAILINSITE.NET

#### **MAYA GRIM**

Lic.# 01273486 858.523.2094 mgrim@retailinsite.net

EL CAMINO NORTH SHOPPING CENTER - VISTA WAY + EL CAMINO REAL, OCEANSIDE, CA





EL CAMINO NORTH SHOPPING CENTER - VISTA WAY + EL CAMINO REAL, OCEANSIDE, CA





\* This site plan is not a representation, warranty or guarantee as to size, location, or identity of any tenant, and the improvements are subject to such changes, additions, and deletions as the architect, landlord, or any governmental agency may direct.

**RETAIL INSITE** 

# SITE PLAN - 7,018 SF Space

EL CAMINO NORTH SHOPPING CENTER

REAR



FRONT

EL CAMINO NORTH SHOPPING CENTER - VISTA WAY + EL CAMINO REAL, OCEANSIDE, CA

GameSto FIRM Michaels 7500 12.6 UnionBan ULTA 0 Great Clip: @ everbow TARGET Famous AVAILABLE 🗛 💋 В О Ү ZOSS AVAILABLE Not A Part Burlington **BOOT BARN** FITNES DAISO BICH Chipotle SCRIPPS AVAILABLE Highway 78-MEDICAL Stat FACILITY BARNES&NOB ±85,000 SF tantor Red Lobster AVAILABLE K