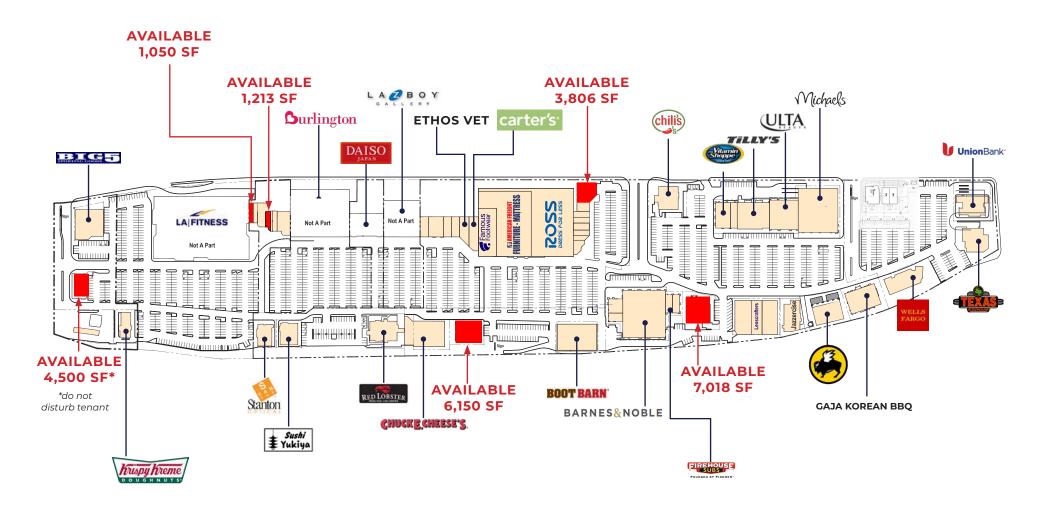

#### DESCRIPTION

- El Camino North is a retail power center anchored by Barnes & Noble, ULTA, Ross, Michaels, and other major retailers and restaurants
- Shop spaces 1,050 SF, 1,213 SF & 3,806 SF
- Former restaurant buildings 7,018 SF and 6,150 SF fronting Highway 78

# SITE PLAN - 7,018 SF Space

EL CAMINO NORTH SHOPPING CENTER

REAR

FRONT

EL CAMINO NORTH SHOPPING CENTER - VISTA WAY + EL CAMINO REAL, OCEANSIDE, CA

GameSto FIRM Michaels 7500 12.6 UnionBan ULTA 0 Great Clip: @ everbow TARGET Famous AVAILABLE 🗛 💋 В О Ү ZOSS AVAILABLE Not A Part Burlington **BOOT BARN** FITNES DAISO BICH Chipotle SCRIPPS AVAILABLE Highway 78-MEDICAL Stat FACILITY BARNES&NOB ±85,000 SF tantor Red Lobster AVAILABLE Krispy Kreme C CHUCK E CHEESE OUTBAC AVAILABLE