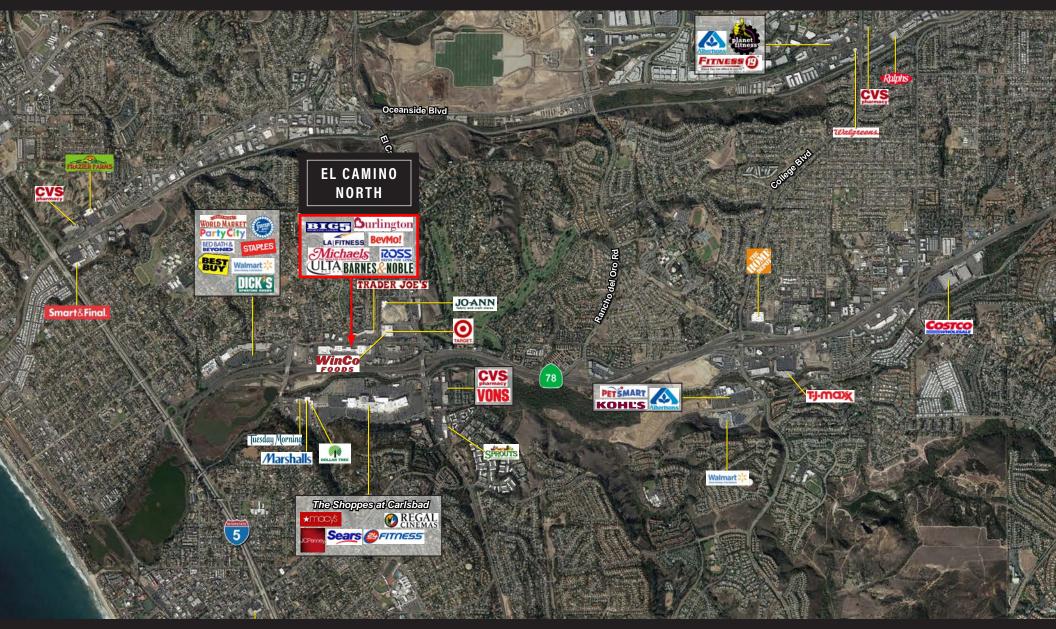

EL CAMINO NORTH SHOPPING CENTER - VISTA WAY + EL CAMINO REAL, OCEANSIDE, CA

#### DESCRIPTION

- El Camino North is a retail power center anchored by Barnes & Noble, ULTA, Ross, Michaels, and other major retailers and restaurants
- Shop spaces 1,050 SF, 1,213 SF & 3,806 SF
- Former restaurant buildings 7,018 SF and 6,150 SF fronting Highway 78

#### TENANTS