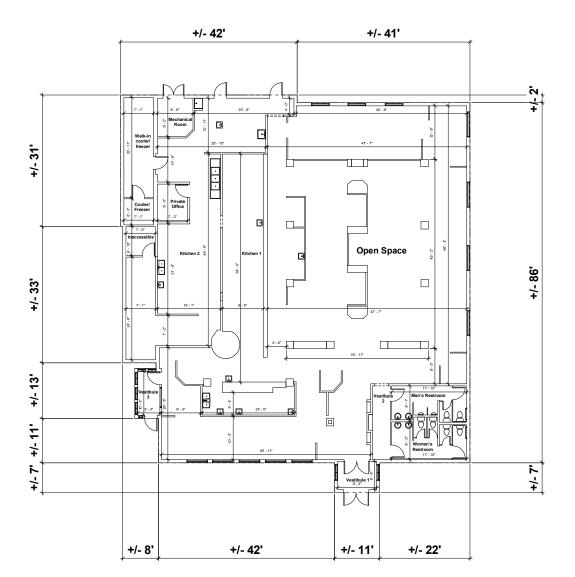

# SITE PLAN - 7,018 SF Space

EL CAMINO NORTH SHOPPING CENTER

REAR

FRONT

EL CAMINO NORTH SHOPPING CENTER - VISTA WAY + EL CAMINO REAL, OCEANSIDE, CA

GameSto FIRM Michaels 7500 12.6 UnionBan ULTA 0 Great Clip: @ everbow TARGET Famous AVAILABLE 🗛 💋 В О Ү ZOSS AVAILABLE Not A Part Burlington **BOOT BARN** FITNES DAISO BICH Chipotle SCRIPPS AVAILABLE Highway 78-MEDICAL Stat FACILITY BARNES&NOB ±85,000 SF tantor Red Lobster AVAILABLE Krispy Kreme C CHUCK E CHEESE OUTBAC AVAILABLE